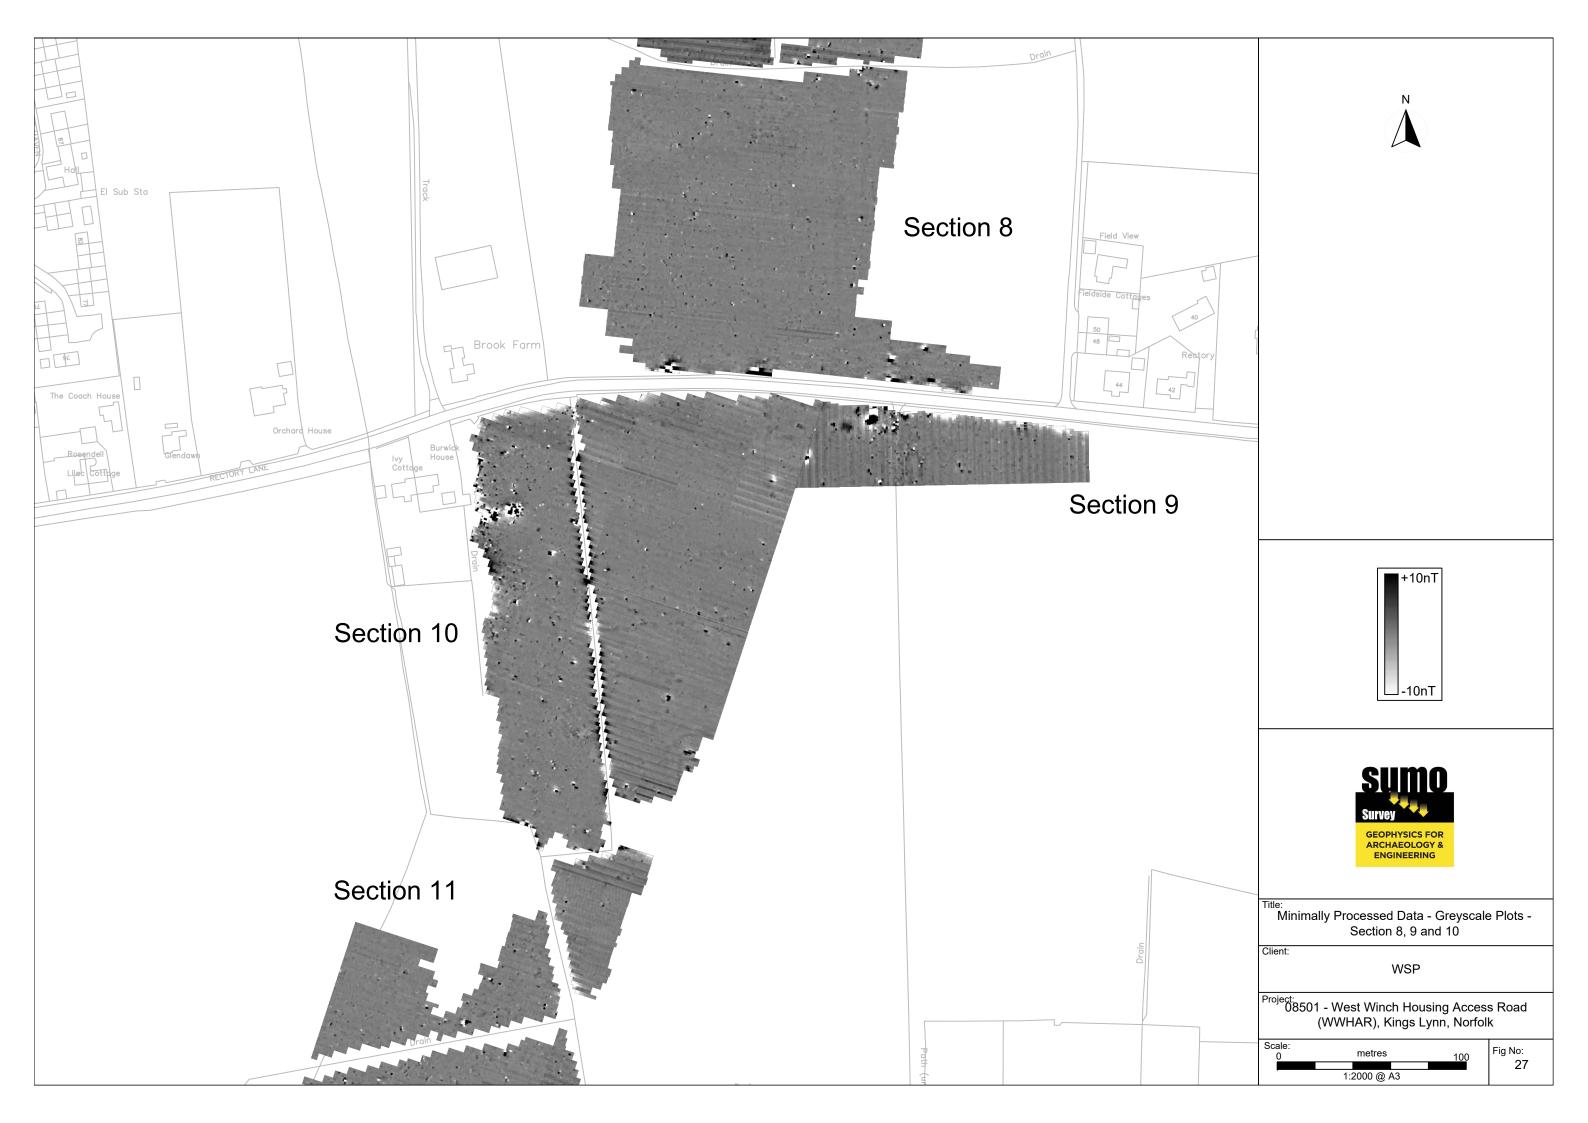

#### 1.1 Introduction

1.1.1 The following is a report of a detailed magnetometer survey undertaken in March 2023 over an area of approximately 31 hectares, of the originally proposed 38 hectares, in order to inform archaeological potential within the footprint of the scheme. The survey has identified a small number of anomalies of both probable and possible archaeological interest.