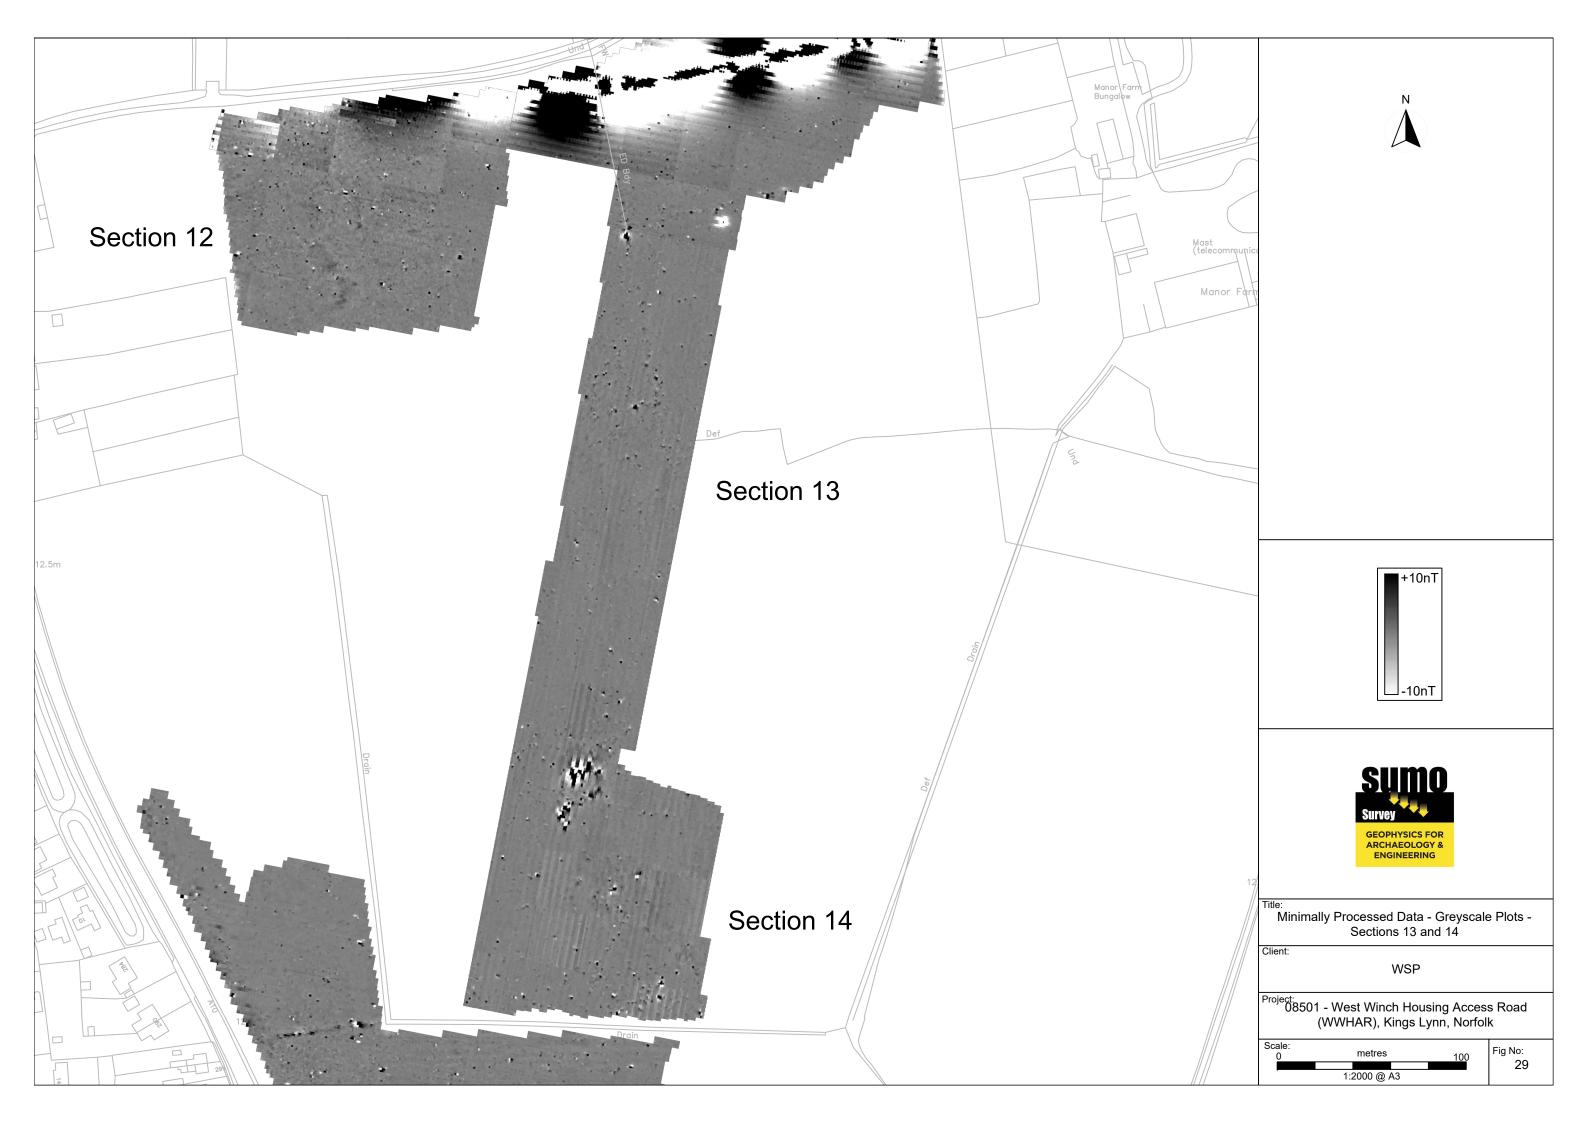

#### 1.1 Introduction

1.1.1 The following is a report of a detailed magnetometer survey undertaken in March 2023 over an area of approximately 31 hectares, of the originally proposed 38 hectares, in order to inform archaeological potential within the footprint of the scheme. The survey has identified a small number of anomalies of both probable and possible archaeological interest.