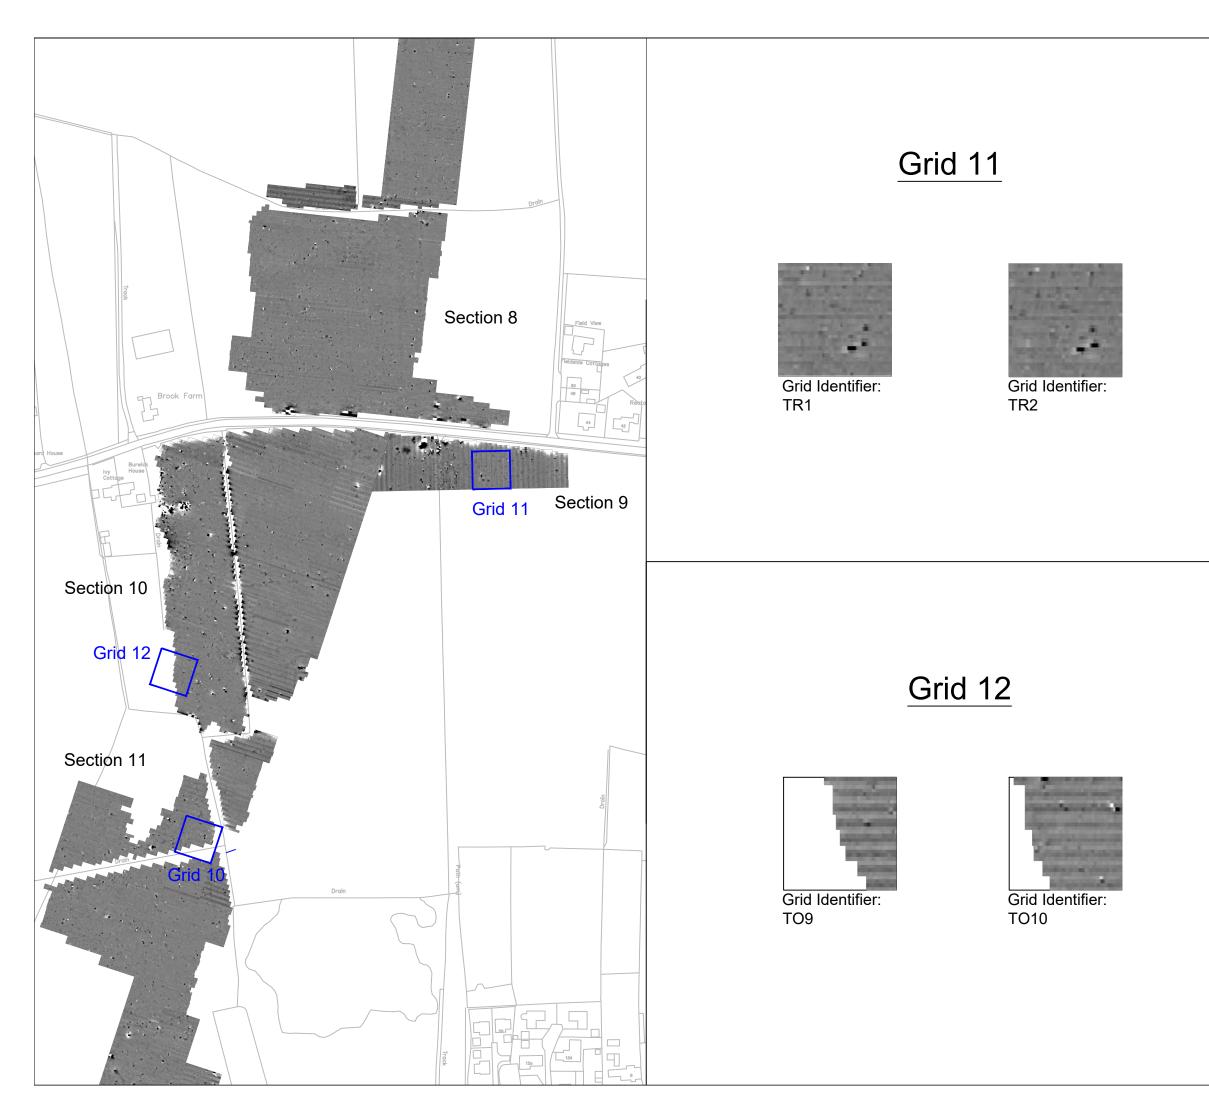

#### 1.1 Introduction

1.1.1 The following is a report of a detailed magnetometer survey undertaken in March 2023 over an area of approximately 31 hectares, of the originally proposed 38 hectares, in order to inform archaeological potential within the footprint of the scheme. The survey has identified a small number of anomalies of both probable and possible archaeological interest.