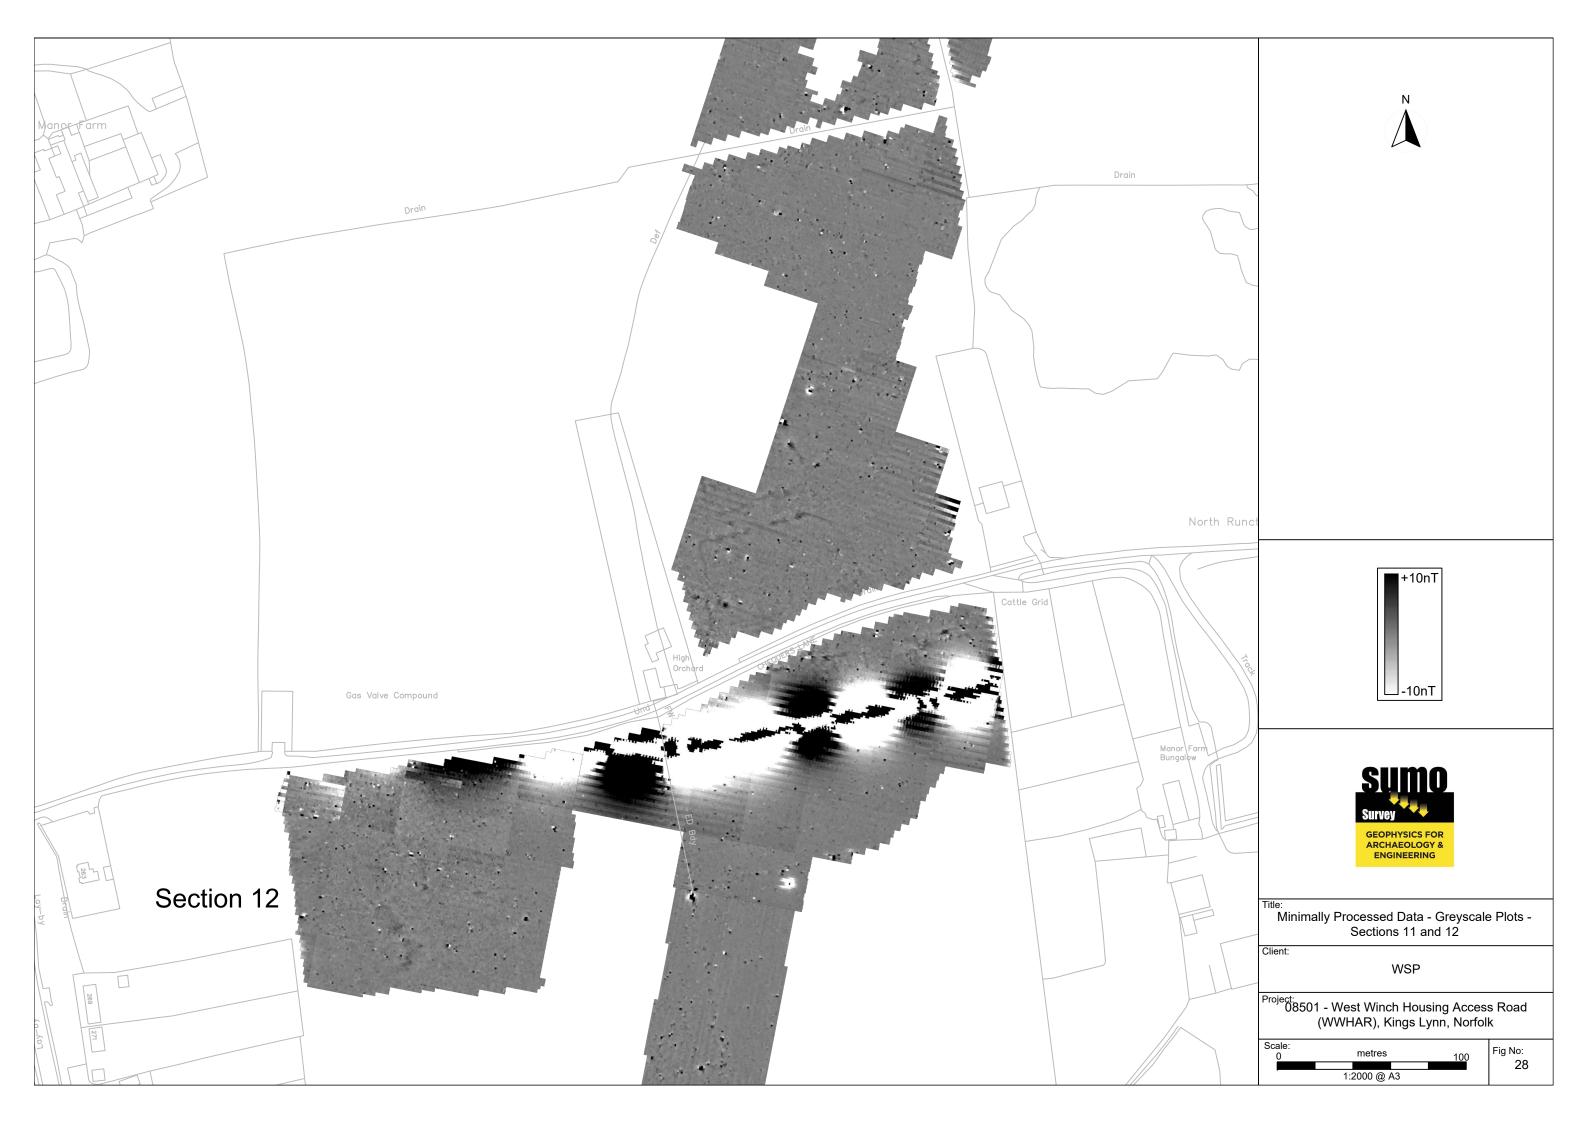

#### 1.1 Introduction

1.1.1 The following is a report of a detailed magnetometer survey undertaken in March 2023 over an area of approximately 31 hectares, of the originally proposed 38 hectares, in order to inform archaeological potential within the footprint of the scheme. The survey has identified a small number of anomalies of both probable and possible archaeological interest.