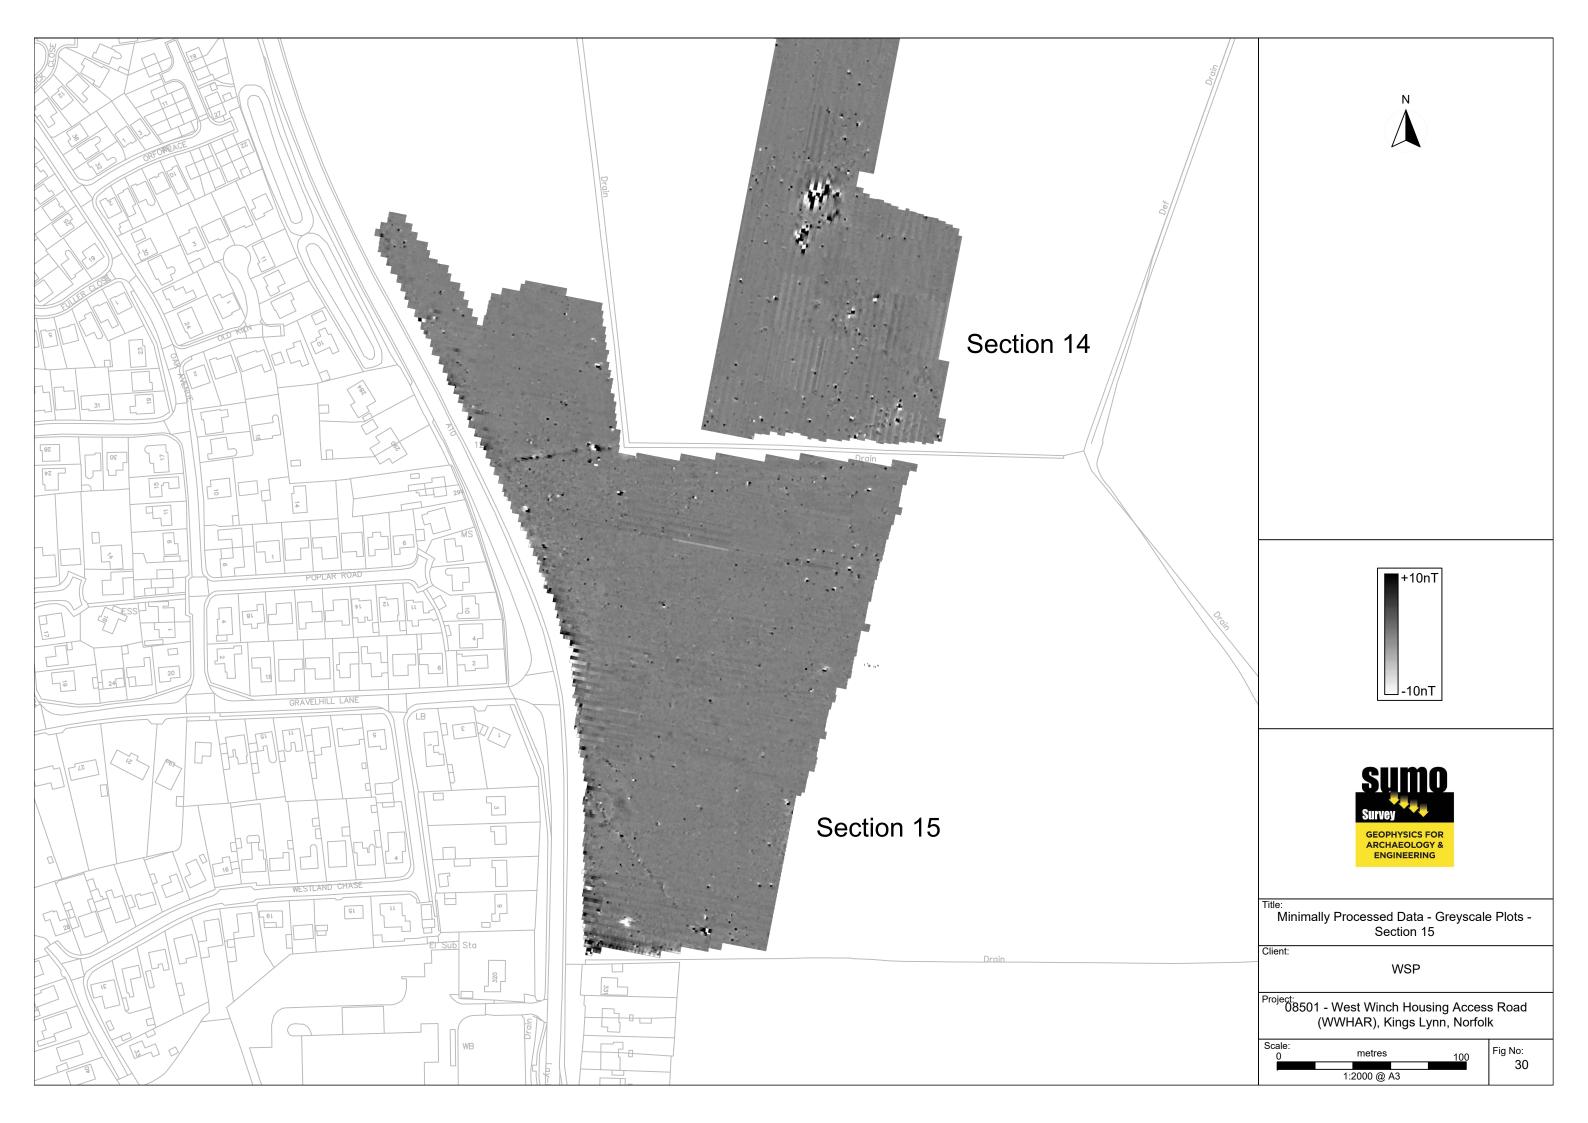

#### 1.1 Introduction

1.1.1 The following is a report of a detailed magnetometer survey undertaken in March 2023 over an area of approximately 31 hectares, of the originally proposed 38 hectares, in order to inform archaeological potential within the footprint of the scheme. The survey has identified a small number of anomalies of both probable and possible archaeological interest.