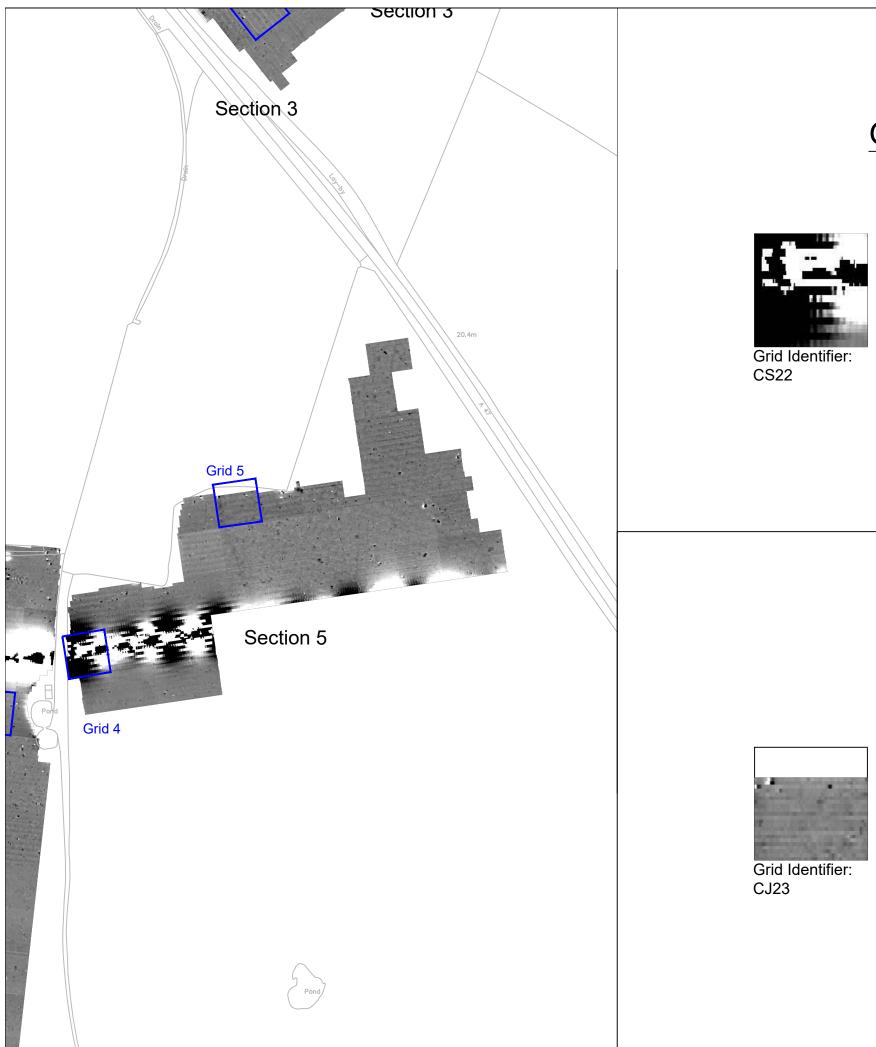

#### 1.1 Introduction

1.1.1 The following is a report of a detailed magnetometer survey undertaken in March 2023 over an area of approximately 31 hectares, of the originally proposed 38 hectares, in order to inform archaeological potential within the footprint of the scheme. The survey has identified a small number of anomalies of both probable and possible archaeological interest.

Grid 4