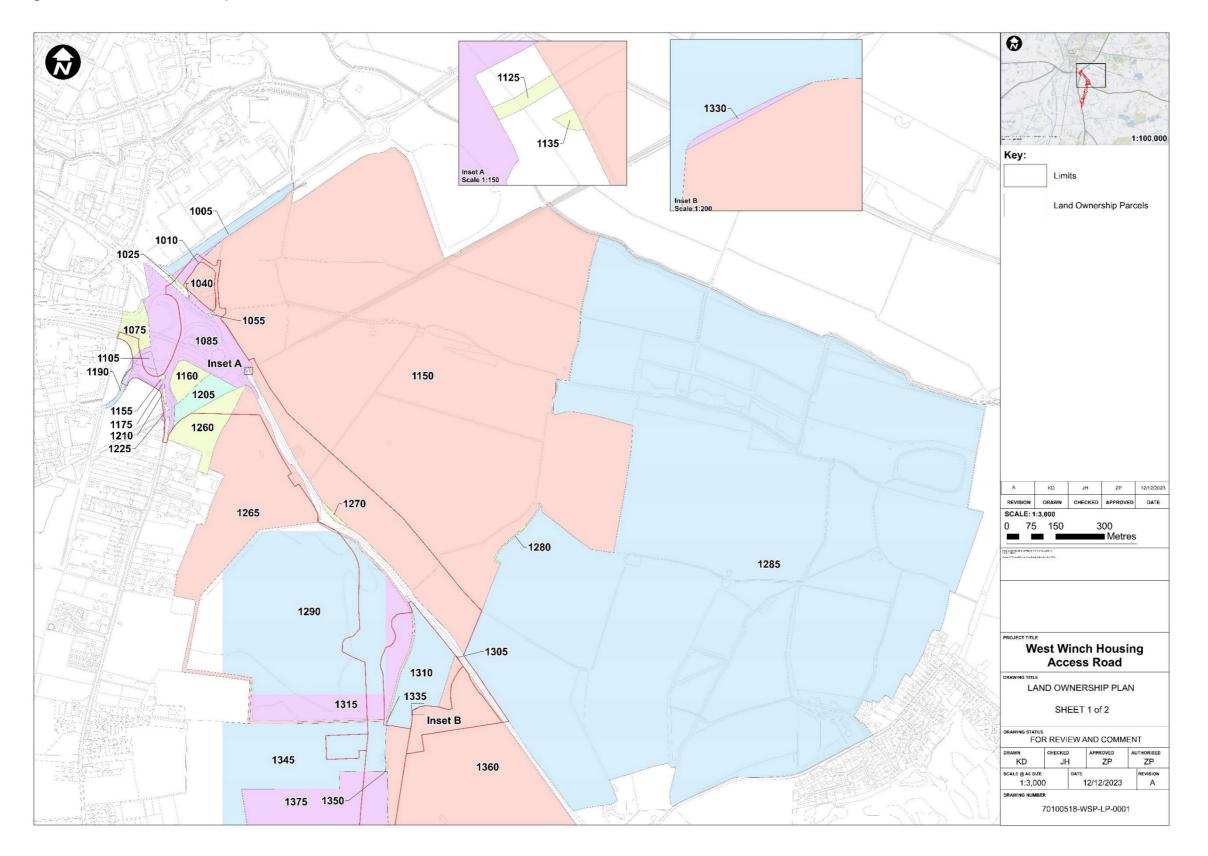

#### 1.1 Overview

- 1.1.1 This set of drawings present the Land Ownership Parcels present within or adjacent to the proposed West Winch Housing Access Road (WWHAR) scheme.
- 1.1.2 This drawing comprises two sheets, Sheet 1 presenting the northern part of the Proposed Scheme area with two small insets to provide zoomed in views of small areas, and Sheet 2 presenting the southern area.
- 1.1.3 This drawing shows the Land Ownership Parcels with coloured areas, overlaid on Ordinance Survey mapping, with the Red Line Boundary of the Proposed Scheme to show its extents.
- 1.1.4 Each land parcel is identified by a land parcel number, which corresponds with information from Her Majesty's Land Registry (HMLR) database about the landowner(s) and affected parties (such as occupants/tenants) in an accompanying schedule. Personal data / information is withheld or redacted on publicly accessible documents in line with General Data Protection Regulation.
- 1.1.5 These drawings do not show the proposed housing development, the highway design, or any landscaping associated with the scheme only the Red Line Boundary of land required to construct, operate or maintain the Proposed Scheme.
- 1.1.6 The drawings described above are provided on the following pages including:
  - Figure 1 showing Land Ownership Plan Sheet 1 of 2, and
  - Figure 2 showing Land Ownership Plan Sheet 2 of 2.

#### Figure 1-1 - Land Ownership Plan – Sheet 1 of 2

West Winch Housing Access Road Land Ownership Plan Document Reference: 2.18.00