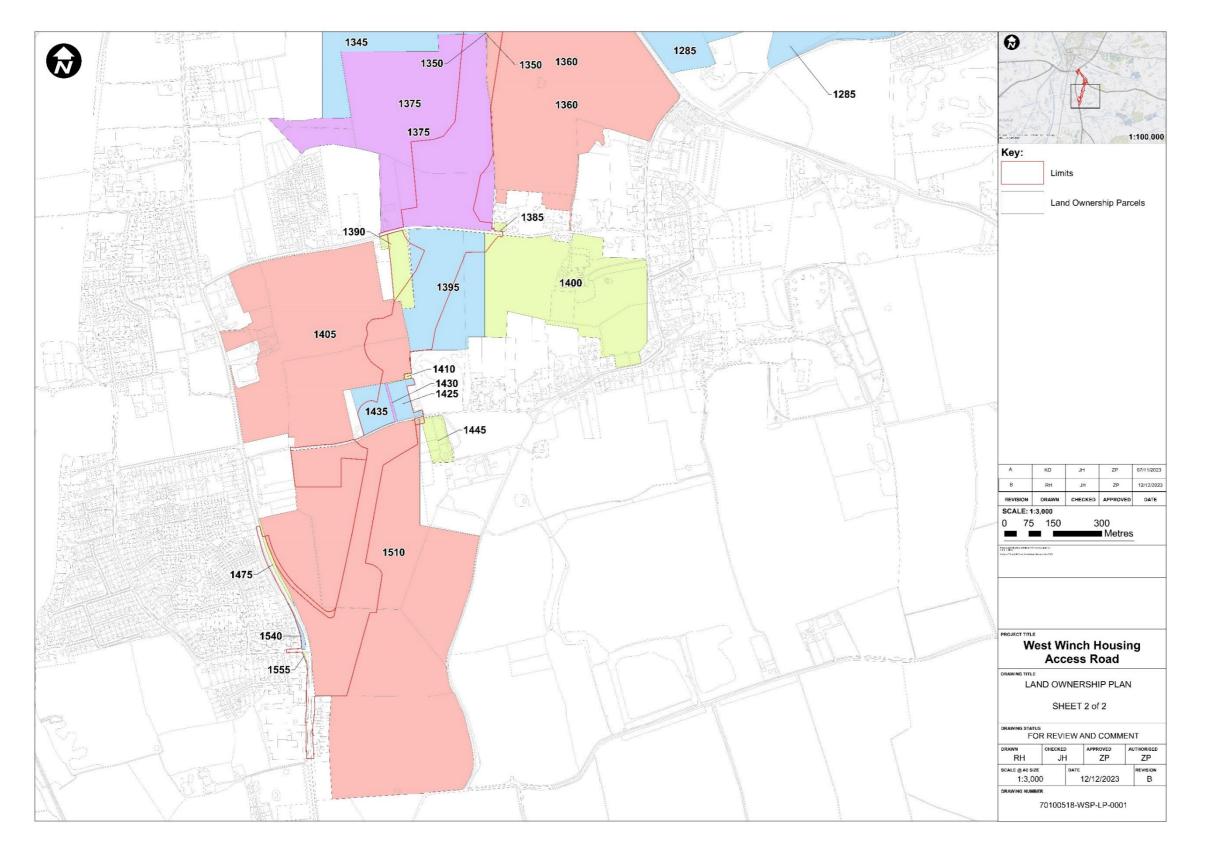

#### 1.1 Overview

- 1.1.1 This set of drawings present the Land Ownership Parcels present within or adjacent to the proposed West Winch Housing Access Road (WWHAR) scheme.
- 1.1.2 This drawing comprises two sheets, Sheet 1 presenting the northern part of the Proposed Scheme area with two small insets to provide zoomed in views of small areas, and Sheet 2 presenting the southern area.
- 1.1.3 This drawing shows the Land Ownership Parcels with coloured areas, overlaid on Ordinance Survey mapping, with the Red Line Boundary of the Proposed Scheme to show its extents.
- 1.1.4 Each land parcel is identified by a land parcel number, which corresponds with information from Her Majesty's Land Registry (HMLR) database about the landowner(s) and affected parties (such as occupants/tenants) in an accompanying schedule. Personal data / information is withheld or redacted on publicly accessible documents in line with General Data Protection Regulation.
- 1.1.5 These drawings do not show the proposed housing development, the highway design, or any landscaping associated with the scheme only the Red Line Boundary of land required to construct, operate or maintain the Proposed Scheme.
- 1.1.6 The drawings described above are provided on the following pages including:
  - Figure 1 showing Land Ownership Plan Sheet 1 of 2, and
  - Figure 2 showing Land Ownership Plan Sheet 2 of 2.

#### Figure 1-2: Land Ownership Plan – Sheet 2 of 2

West Winch Housing Access Road Land Ownership Plan Document Reference: 2.18.00