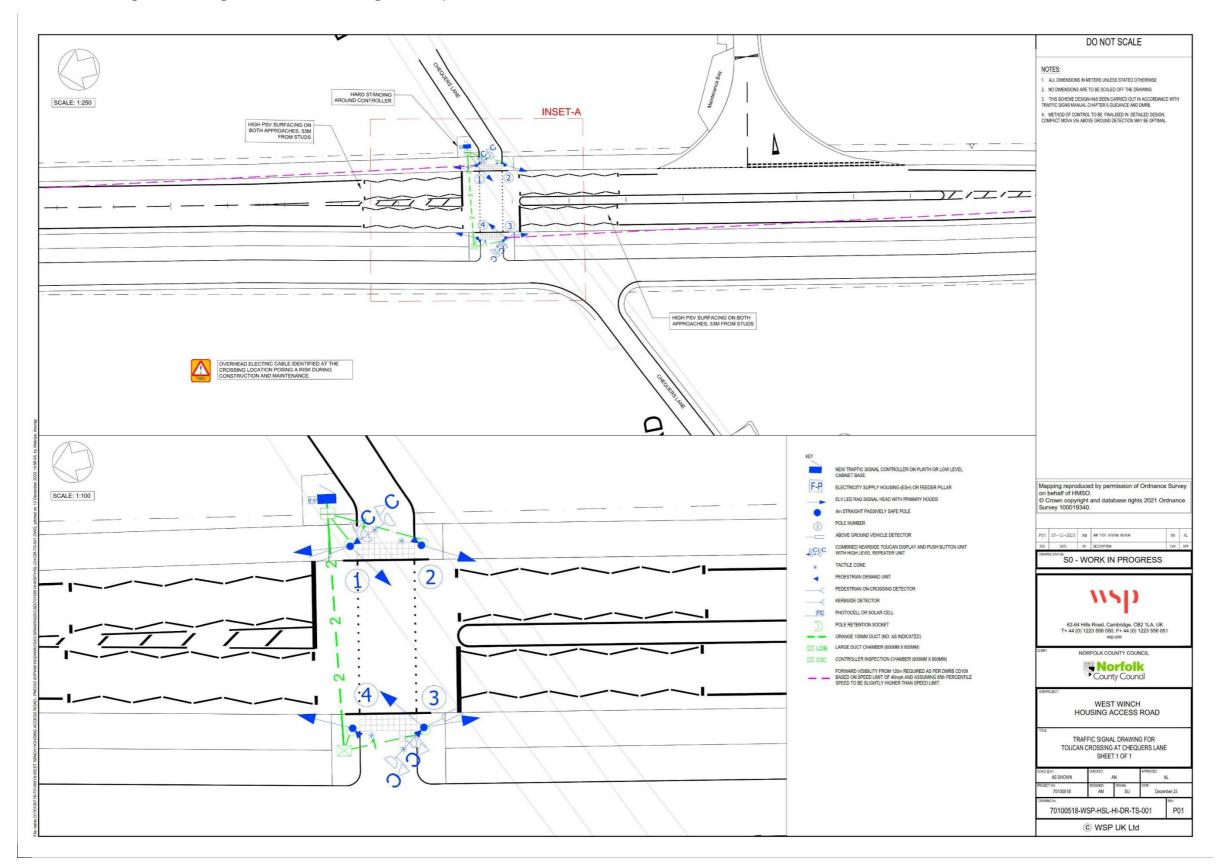

## 1 Appendix C – Chequers Lane Crossing

1.1.1 The Figure below shows the traffic signal drawing for Toucan crossing at Chequers Lane

Figure 1-1 – Traffic signal drawing for toucan crossing at Chequers Lane