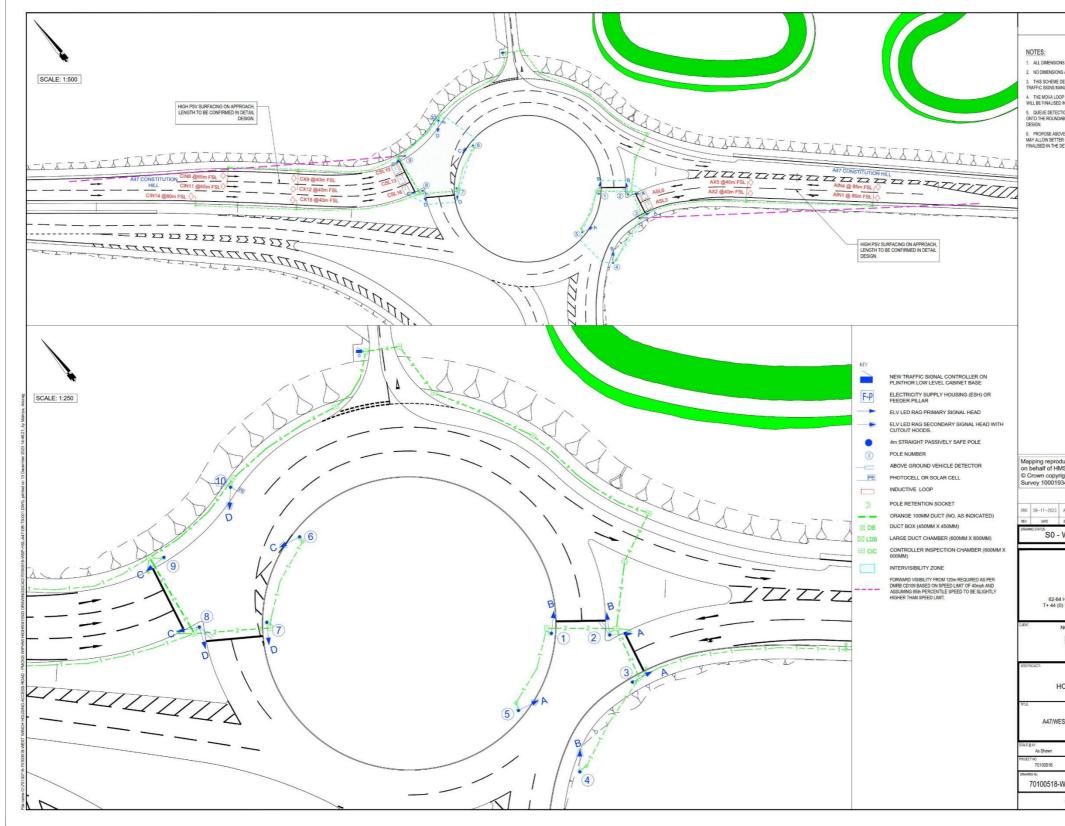

### 1 Appendix B – A47 Roundabout

1.1.1 The Figure below shows the traffic signal drawing for A47/West Winch Access Roundabout.

West Winch Housing Access Road Traffic Signal Strategy Appendix A Document Reference: ncc/2.18.01

| DO NOT SCALE                                                                                                                                                                                                                                                                                                                                                                                                                              |  |
|-------------------------------------------------------------------------------------------------------------------------------------------------------------------------------------------------------------------------------------------------------------------------------------------------------------------------------------------------------------------------------------------------------------------------------------------|--|
| SIN NETERS UNLESS STATED OTHERWISE<br>SARE TO BE SCALED OF THE DRAWING<br>BEGIN NE BEEN CAREED OUT IN ACCORDANCE WITH<br>NUM, CHAPTER & GUIDANCE AND DIRB.<br>P POSITIONING IS INDICATIVE OWLY, LOOP POSITIONS<br>IN THE DET SIDE DO THE HAR TO AFLE VEHICLE<br>BOUT AT BUSY TIMES. TO BE FINALISED IN THE DETAILED<br>BOUT AT BUSY TIMES. TO BE FINALISED IN THE DETAILED<br>R OFENATION HAR THEOLENGTH STAGES. TO BE<br>ETAILED DESIGN. |  |
|                                                                                                                                                                                                                                                                                                                                                                                                                                           |  |
| uced by permission of Ordnance Survey<br>ISO,<br>ght and database rights 2021 Ordnance<br>340.                                                                                                                                                                                                                                                                                                                                            |  |
| AN WP FOR INTERM REVIEW AN AL   BY DESCRIPTION CHK APP                                                                                                                                                                                                                                                                                                                                                                                    |  |
| WORK IN PROGRESS                                                                                                                                                                                                                                                                                                                                                                                                                          |  |
| Hils Road, Cambridge, CB2 1LA, UK<br>1223 558 050, F+ 44 (0) 1223 558 051<br>NORFOLK COUNTY COUNCIL                                                                                                                                                                                                                                                                                                                                       |  |
|                                                                                                                                                                                                                                                                                                                                                                                                                                           |  |
| WEST WINCH<br>OUSING ACCESS ROAD                                                                                                                                                                                                                                                                                                                                                                                                          |  |
| TRAFFIC SIGNAL<br>ST WINCH ACCESS ROUNDABOUT<br>SHEET 1 OF 1                                                                                                                                                                                                                                                                                                                                                                              |  |
| ORECKED APPROVED AL ORECKED DRAWN DATE                                                                                                                                                                                                                                                                                                                                                                                                    |  |
| AM SU December 23                                                                                                                                                                                                                                                                                                                                                                                                                         |  |
| © WSP UK Ltd                                                                                                                                                                                                                                                                                                                                                                                                                              |  |
| E.M                                                                                                                                                                                                                                                                                                                                                                                                                                       |  |