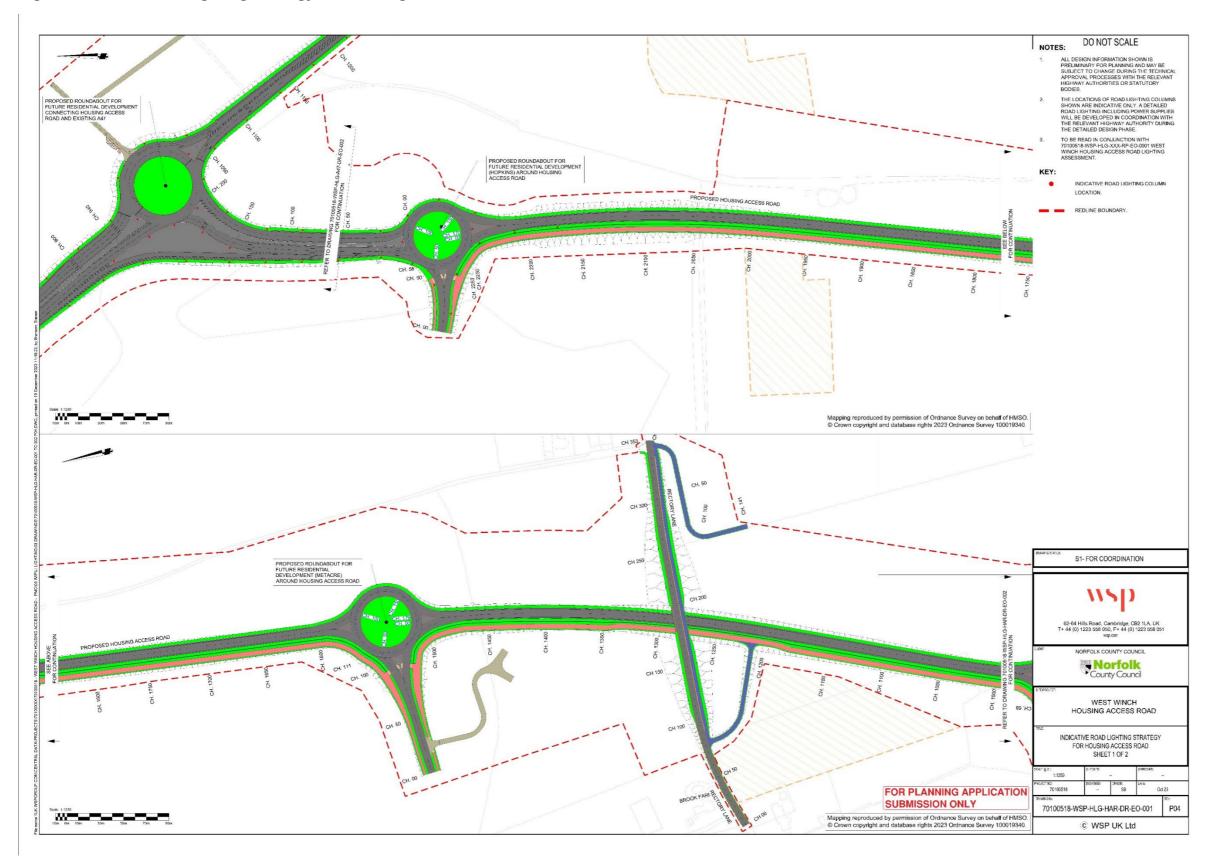

## 1 Appendix B Indicative Road Lighting Housing Access Road Strategy Drawings for Planning

1.1.1 The drawings below show the indicative column locations / extents of lighting for planning purposes only, as part of the West Winch Housing Access Road Lighting (NCC) & A10 tie-in / works.

Figure 1-1 – Indicative lighting strategy for housing access road – Sheet 1 of 2

Figure 1-2 - Indicative lighting strategy for housing access road – Sheet 2 of 2