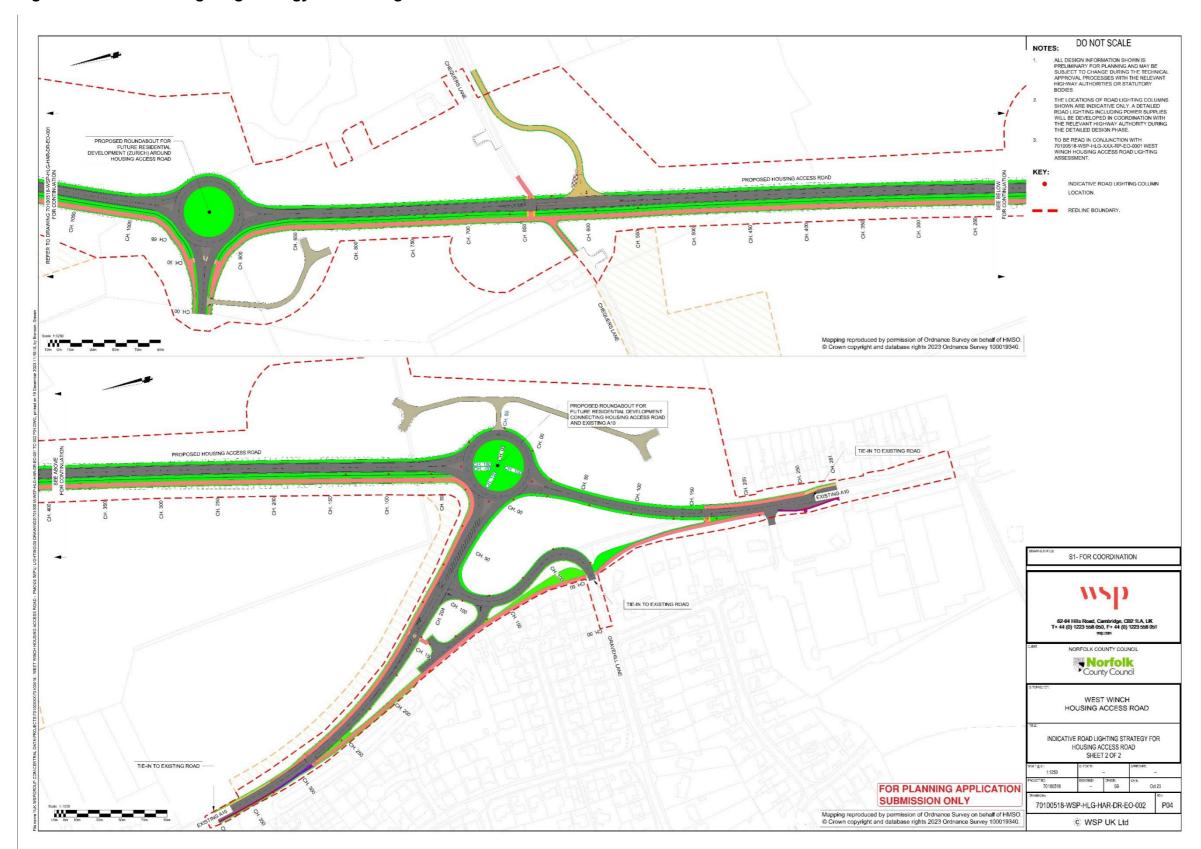

## 1 Appendix B Indicative Road Lighting Housing Access Road Strategy Drawings for Planning

1.1.1 The drawings below show the indicative column locations / extents of lighting for planning purposes only, as part of the West Winch Housing Access Road Lighting (NCC) & A10 tie-in / works.

Figure 1-1 – Indicative lighting strategy for housing access road – Sheet 1 of 2

Figure 1-2 - Indicative lighting strategy for housing access road – Sheet 2 of 2