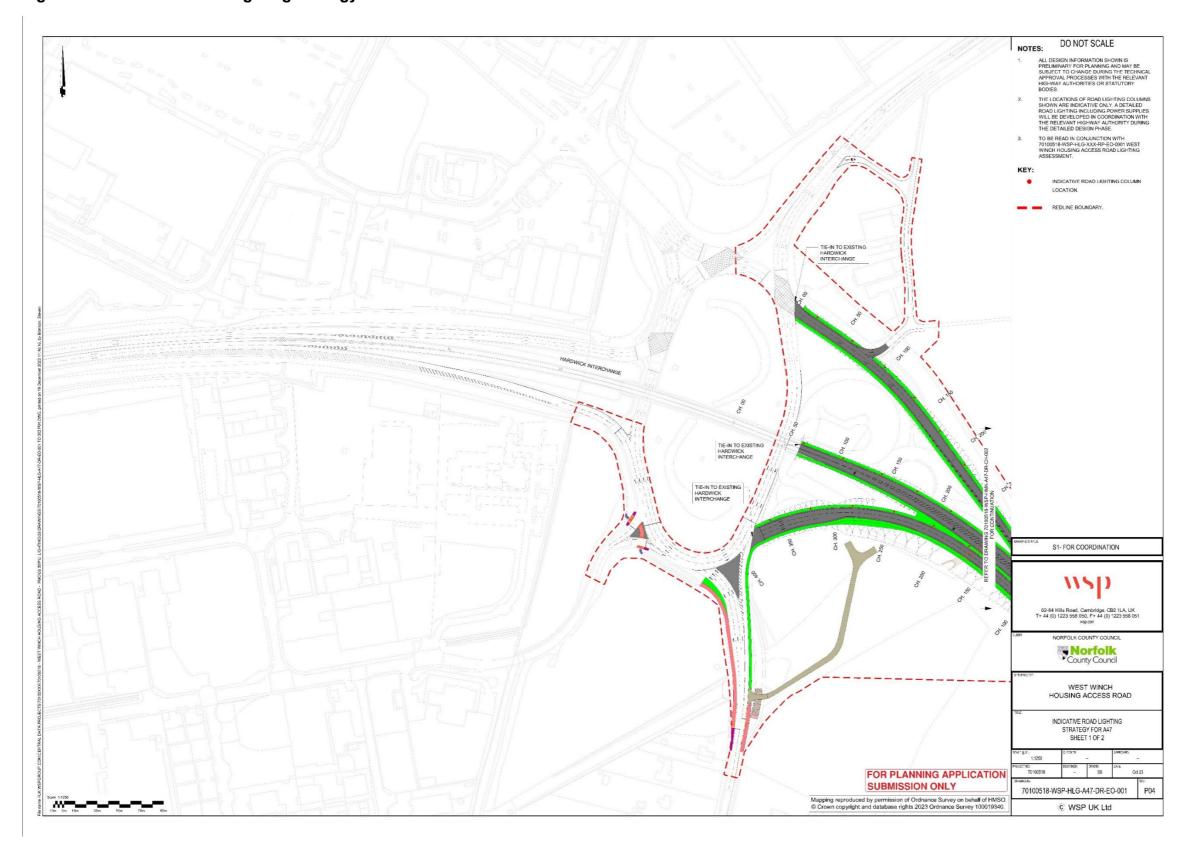

## 1 Appendix A - Indicative Road Lighting A47 Strategy Drawings for Planning

1.1.1 The drawings below show the indicative column locations / extents of lighting for planning purposes only, as part of the A47 Road Lighting (National Highways) tie-in / works.

Figure 1-1 – Indicative road lighting strategy for A47 – Sheet 1 of 2

Figure 1-2 - Indicative road lighting strategy for A47 - Sheet 2 of 2