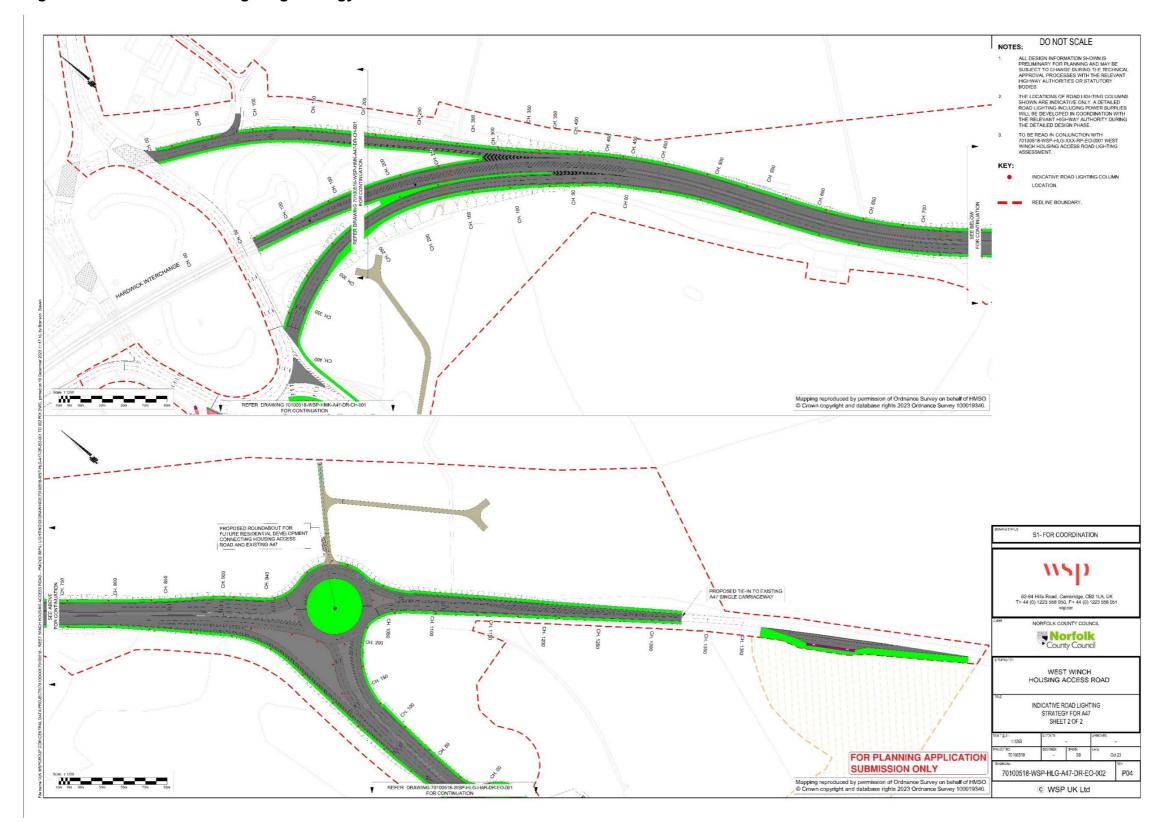

## 1 Appendix A - Indicative Road Lighting A47 Strategy Drawings for Planning

1.1.1 The drawings below show the indicative column locations / extents of lighting for planning purposes only, as part of the A47 Road Lighting (National Highways) tie-in / works.

Figure 1-1 – Indicative road lighting strategy for A47 – Sheet 1 of 2

Figure 1-2 - Indicative road lighting strategy for A47 - Sheet 2 of 2