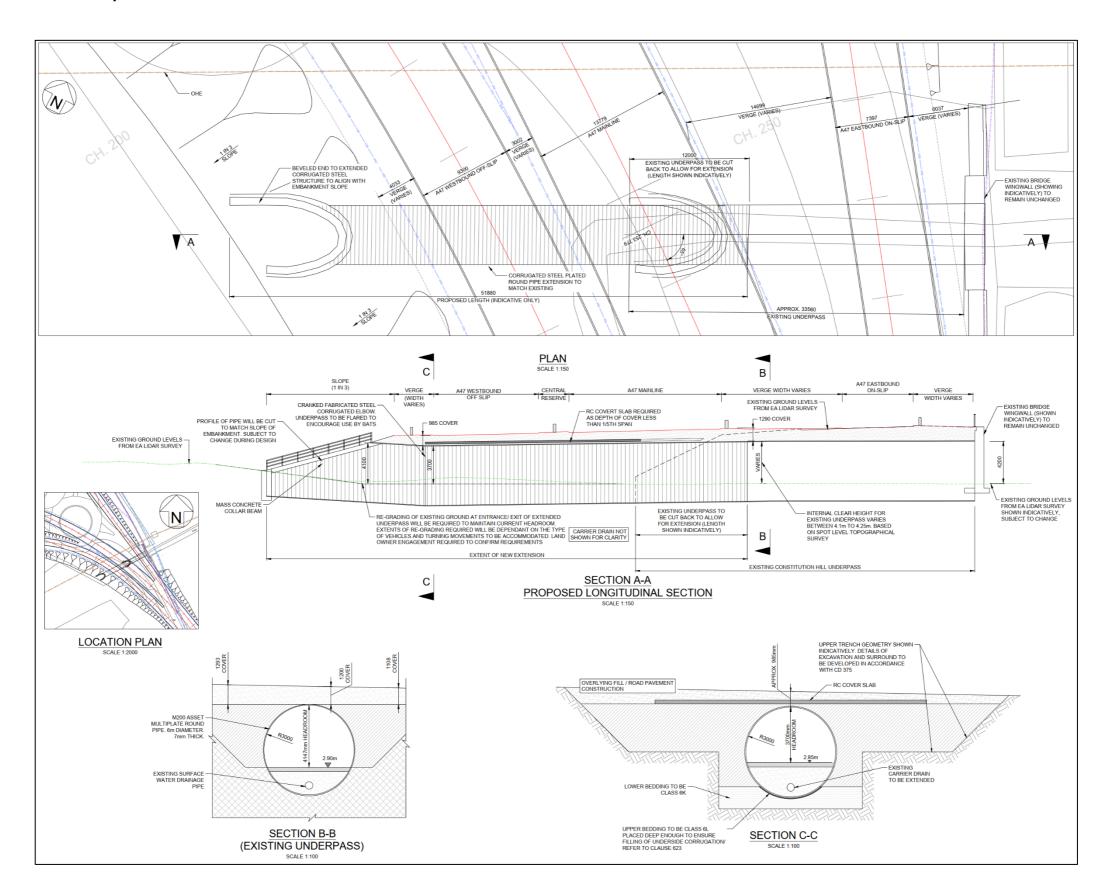

### 1.2 Constitution Hill Underpass Extension

- 1.2.1 Figure 1 shows the proposal for extending the existing Constitution Hill Underpass as of the WWHAR scheme which also involves widening of the A47 tying-in to the eastern side of the Hardwick interchange.
- 1.2.2 The figure shows a plan and elevation of the underpass, including the extension. The figure also shows typical cross-sections through both the existing and extended section of the underpass.
- 1.2.3 The figure shows a plan and elevation of the structure with a typical crosssection through the underpass.

# 2 Drawings

2.1.1 The drawings described above are provided on the following pages

Figure 1 – Constitution Hill Underpass Extension