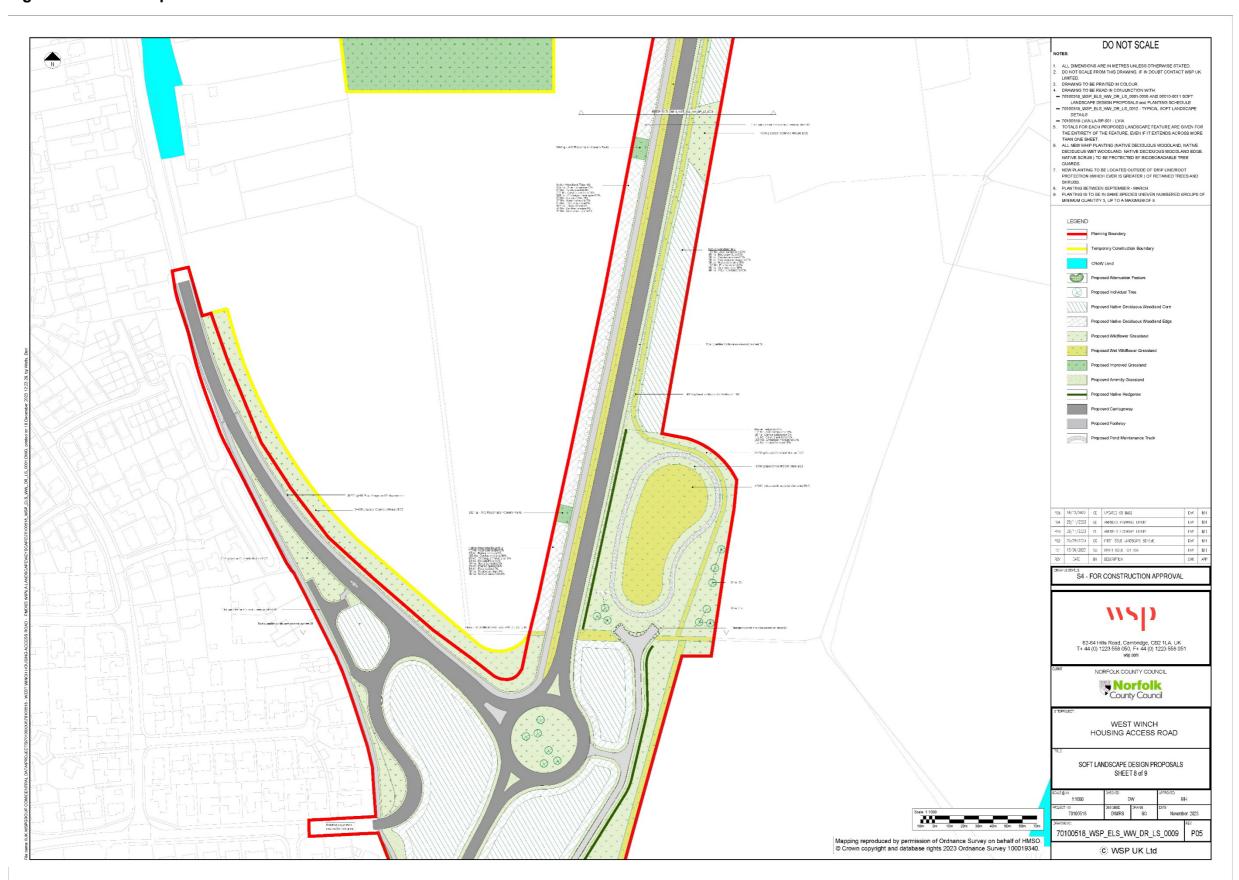

#### 1.1 Overview

- 1.1.1 The Landscape Plans present the soft landscape design for the proposed West Winch Housing Access Road (WWHAR) either side of the main highway, and the Red Line Boundary extent, on Ordinance Survey base mapping
- 1.1.2 The landscape design is presented on 11 drawing sheets including:
  - Sheet 1 A key plan
  - Sheet 2 to Sheet 10 The Landscape Design from north to south
  - Sheet 11 Planting schedule (list of species, size, anticipated quantities)
- 1.1.3 The landscape design comprises various planting types and features including:
  - Existing vegetation retained
  - Proposed attenuation features
  - Proposed individual trees
  - Proposed native deciduous woodland core
  - Proposed native deciduous wet woodland
  - Proposed native deciduous woodland edge
  - Proposed wildflower grassland
  - Proposed improved grassland
  - Proposed amenity grassland
  - Proposed native hedgerow

- Proposed native hedgerow with trees
- 1.1.4 For each area of planting, a species list and indicative number of specimens are annotated on each sheet, which corresponds with Sheet 11 presenting the consolidated Planting Schedule.
- 1.1.5 This drawing includes the highway overlaid indicatively, and does not show the proposed housing development or other highway features associated with the scheme (such as road markings or crossings.

Figure 2-4: Landscape Plan – Sheet 004

Figure 2-5: Landscape Plan - Sheet 005

Figure 2-6: Landscape Plan - Sheet 006

Figure 2-7: Landscape Plan - Sheet 007

Figure 2-8: Landscape Plan - Sheet 008

Figure 2-9: Landscape Plan - Sheet 009