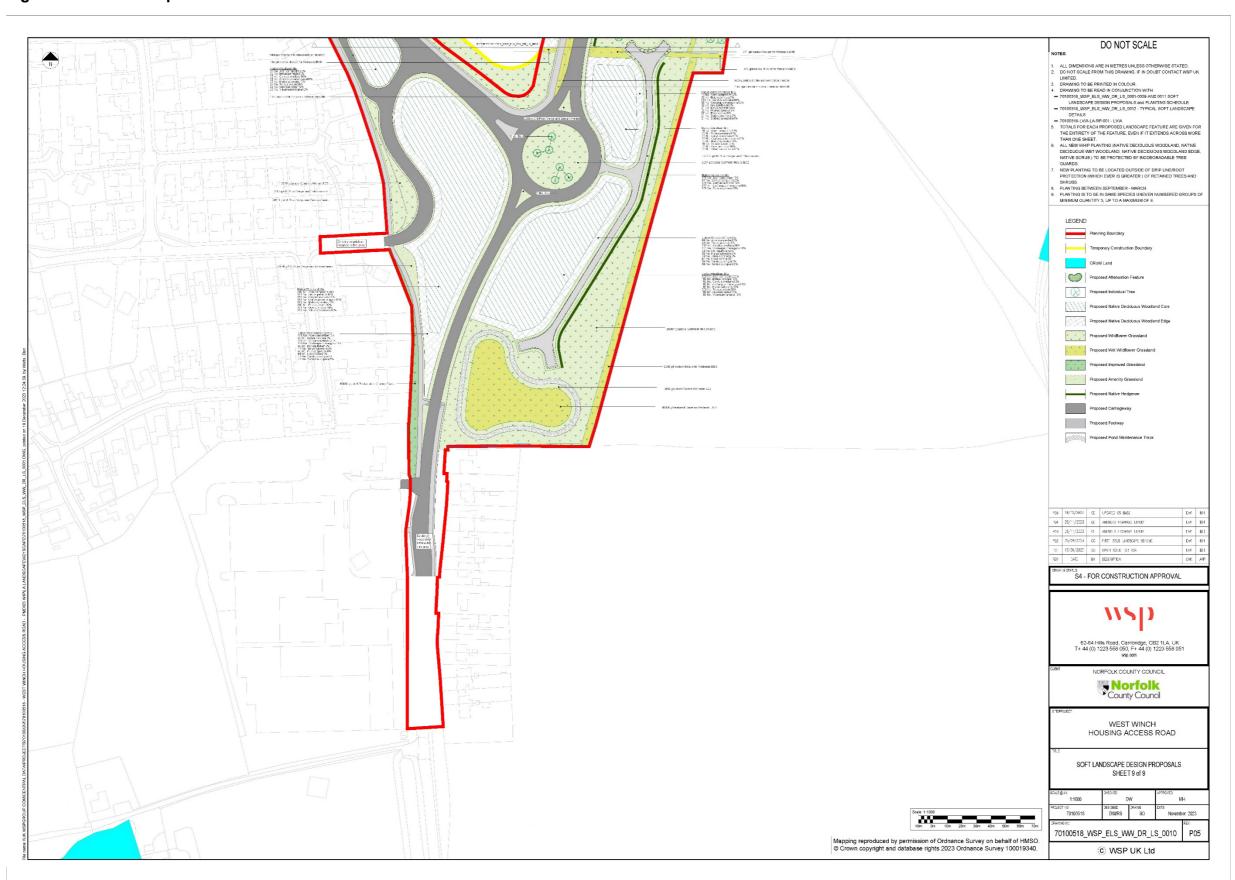

#### 1.1 Overview

- 1.1.1 The Landscape Plans present the soft landscape design for the proposed West Winch Housing Access Road (WWHAR) either side of the main highway, and the Red Line Boundary extent, on Ordinance Survey base mapping
- 1.1.2 The landscape design is presented on 11 drawing sheets including:
  - Sheet 1 A key plan
  - Sheet 2 to Sheet 10 The Landscape Design from north to south
  - Sheet 11 Planting schedule (list of species, size, anticipated quantities)
- 1.1.3 The landscape design comprises various planting types and features including:
  - Existing vegetation retained
  - Proposed attenuation features
  - Proposed individual trees
  - Proposed native deciduous woodland core
  - Proposed native deciduous wet woodland
  - Proposed native deciduous woodland edge
  - Proposed wildflower grassland
  - Proposed improved grassland
  - Proposed amenity grassland
  - Proposed native hedgerow

- Proposed native hedgerow with trees
- 1.1.4 For each area of planting, a species list and indicative number of specimens are annotated on each sheet, which corresponds with Sheet 11 presenting the consolidated Planting Schedule.
- 1.1.5 This drawing includes the highway overlaid indicatively, and does not show the proposed housing development or other highway features associated with the scheme (such as road markings or crossings.

Figure 2-10: Landscape Plan - Sheet 010