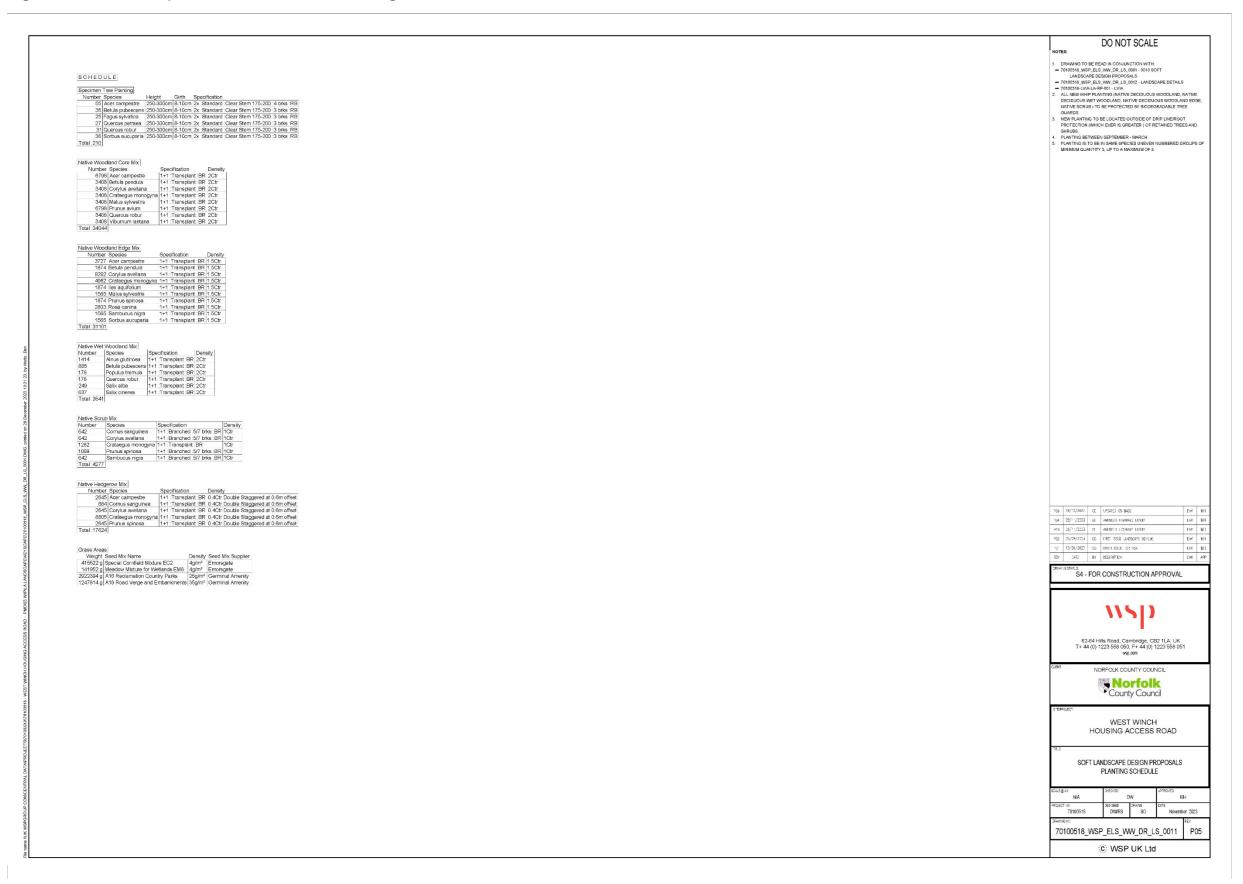

#### 1.1 Overview

- 1.1.1 The Landscape Plans present the soft landscape design for the proposed West Winch Housing Access Road (WWHAR) either side of the main highway, and the Red Line Boundary extent, on Ordinance Survey base mapping
- 1.1.2 The landscape design is presented on 11 drawing sheets including:
  - Sheet 1 A key plan
  - Sheet 2 to Sheet 10 The Landscape Design from north to south
  - Sheet 11 Planting schedule (list of species, size, anticipated quantities)
- 1.1.3 The landscape design comprises various planting types and features including:
  - Existing vegetation retained
  - Proposed attenuation features
  - Proposed individual trees
  - Proposed native deciduous woodland core
  - Proposed native deciduous wet woodland
  - Proposed native deciduous woodland edge
  - Proposed wildflower grassland
  - Proposed improved grassland
  - Proposed amenity grassland
  - Proposed native hedgerow

- Proposed native hedgerow with trees
- 1.1.4 For each area of planting, a species list and indicative number of specimens are annotated on each sheet, which corresponds with Sheet 11 presenting the consolidated Planting Schedule.
- 1.1.5 This drawing includes the highway overlaid indicatively, and does not show the proposed housing development or other highway features associated with the scheme (such as road markings or crossings.

#### Figure 2-11: Landscape Plan - Sheet 011 - Planting Schedule