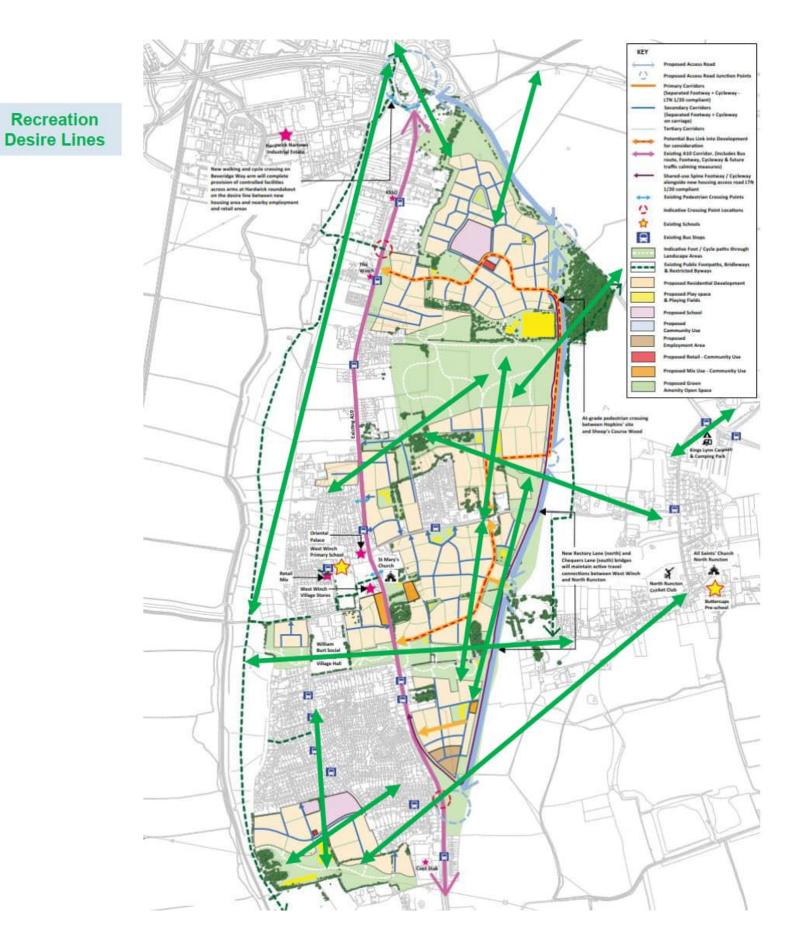

## 1 Desire Lines

- 1.1.1 Four Desire Line maps which overlay the July 2022 Masterplan:
  - Map 1 presents employment desire lines,
  - Map 2 presents retail desire lines,
  - Map 3 presents education desire lines
  - Map 4 presents recreation desire lines.