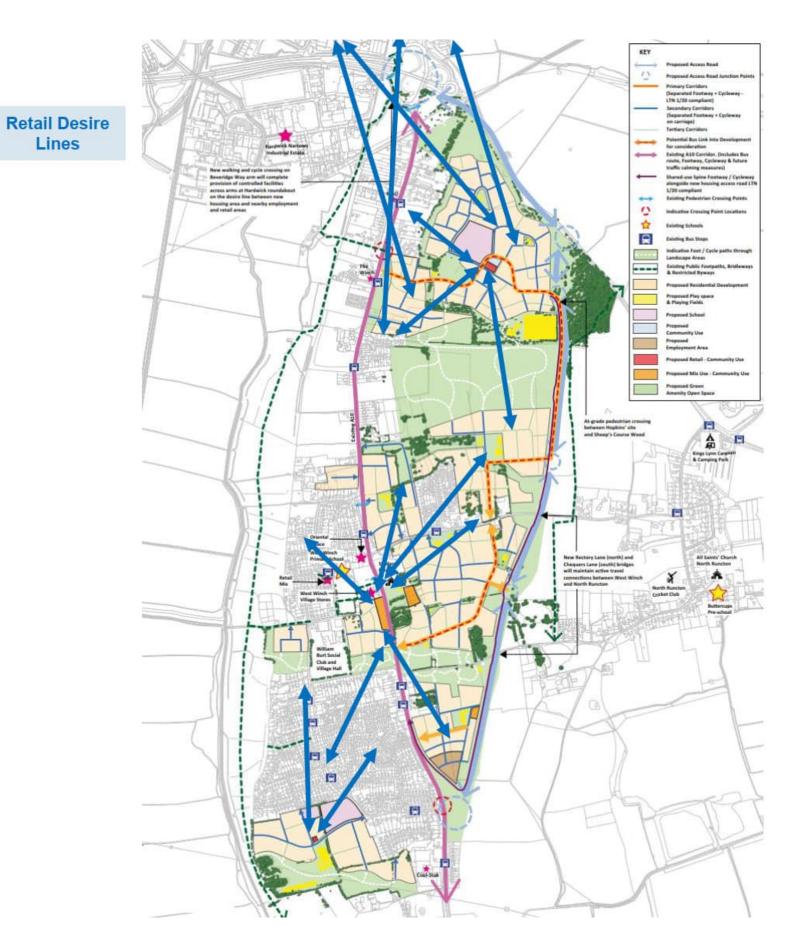

## 1 Desire Lines

- 1.1.1 Four Desire Line maps which overlay the July 2022 Masterplan:
  - Map 1 presents employment desire lines,
  - Map 2 presents retail desire lines,
  - Map 3 presents education desire lines
  - Map 4 presents recreation desire lines.