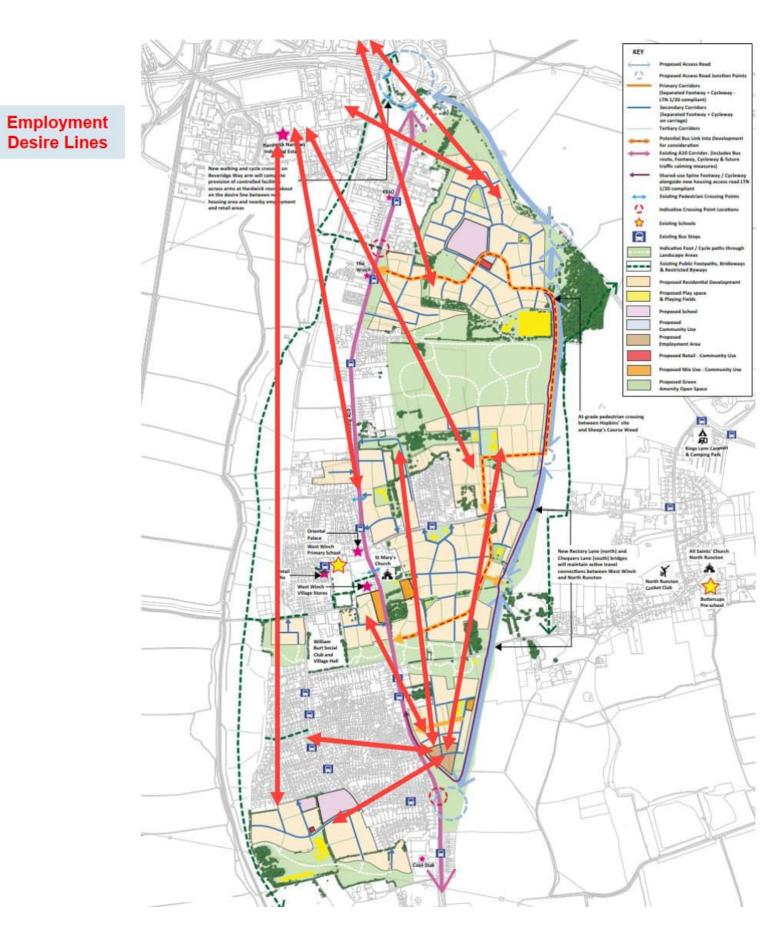

## 1 Desire Lines

- 1.1.1 Four Desire Line maps which overlay the July 2022 Masterplan:
  - Map 1 presents employment desire lines,
  - Map 2 presents retail desire lines,
  - Map 3 presents education desire lines
  - Map 4 presents recreation desire lines.