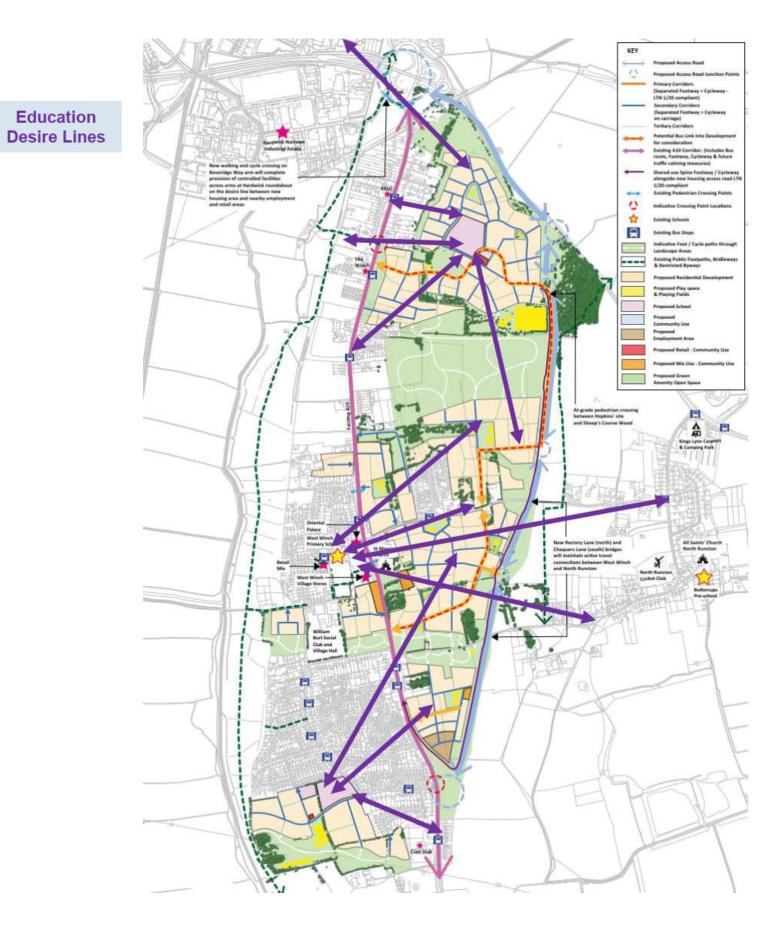

## 1 Desire Lines

- 1.1.1 Four Desire Line maps which overlay the July 2022 Masterplan:
  - Map 1 presents employment desire lines,
  - Map 2 presents retail desire lines,
  - Map 3 presents education desire lines
  - Map 4 presents recreation desire lines.