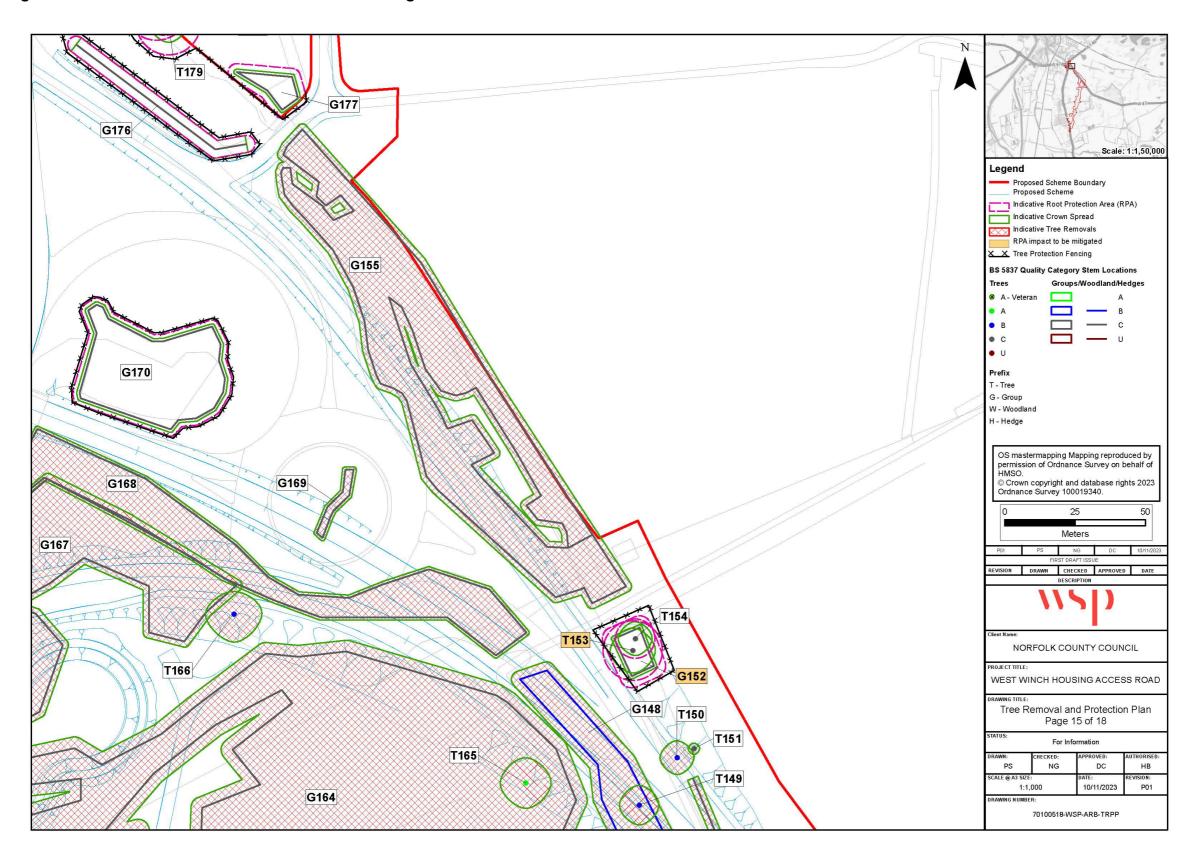

## 1 Introduction

- 1.1.1 The below figures provide supporting visual information with regards to the main text of **Appendix 8.17** (Arboricultural Impact Assessment (AIA))
- 1.1.2 The figures all include the outline of the Proposed Scheme, the Proposed Scheme boundary and locations of surveyed arboricultural features. Locations of arboricultural features are sequentially presented in a general south to north direction with each figure.
- 1.1.3 The figures all include the extents of tree removal extents, protective fencing, mitigation areas plus retained tree canopies and Root Protection Areas of each surveyed arboricultural feature.
- 1.1.4 Figures 1-1 to 1-3 are included in part 1 of this document.
- 1.1.5 Figures 1-4 to 1-6 are included in part 2 of this document.
- 1.1.6 Figures 1-7 to 1-9 are included in part 3 of this document.
- 1.1.7 Figures 1-10 to 1-11 are included in part 4 of this document.
- 1.1.8 Figures 1-12 to 1-13 are included in part 5 of this document.
- 1.1.9 Figure 1-14 is included in part 6 of this document.
- 1.1.10 Figures 1-15 to 1-16 are included in part 7 of this document.
- 1.1.11 Figures 1-17 to 1-18 are included in part 8 of this document.

Figure 1-15 - Tree Removal and Protection Plan - Page 15 of 18

Figure 1-16 - Tree Removal and Protection Plan - Page 16 of 18