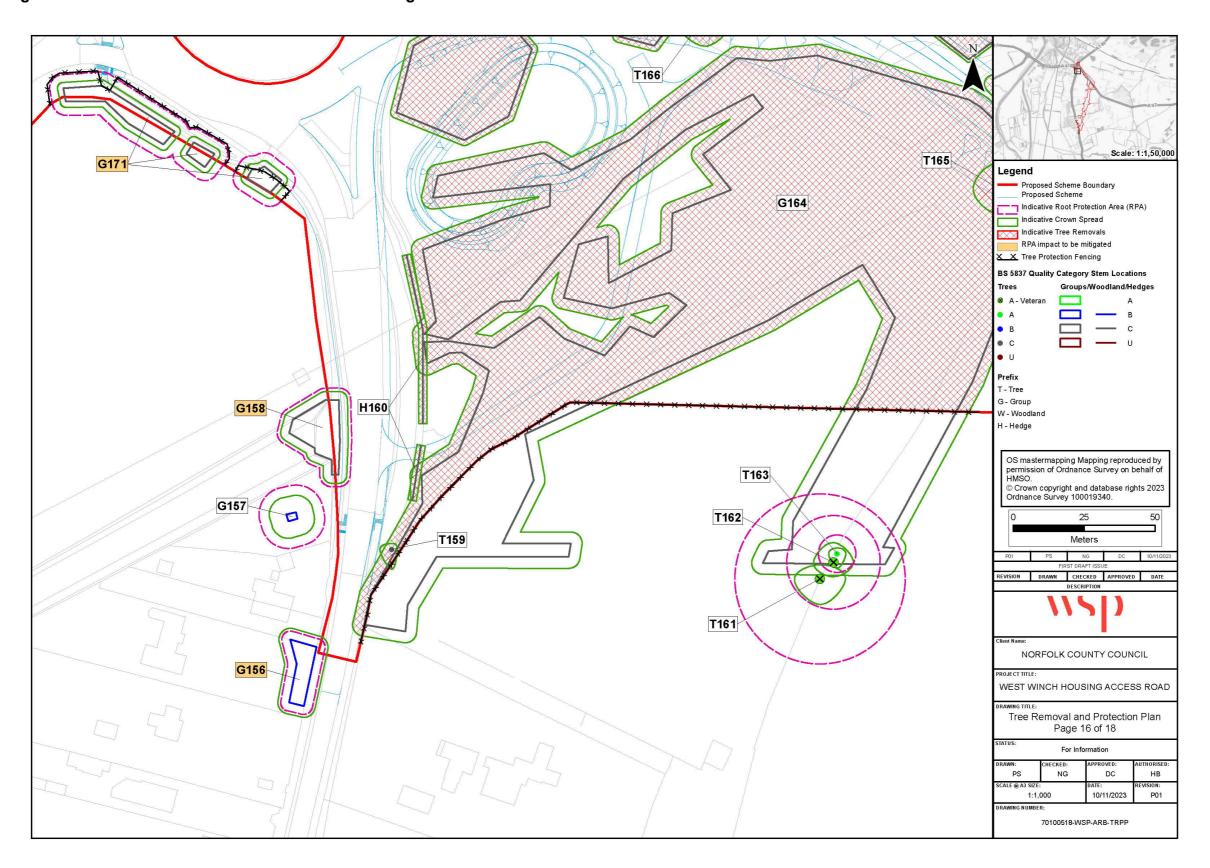

## 1 Introduction

- 1.1.1 The below figures provide supporting visual information with regards to the main text of **Appendix 8.17** (Arboricultural Impact Assessment (AIA))
- 1.1.2 The figures all include the outline of the Proposed Scheme, the Proposed Scheme boundary and locations of surveyed arboricultural features. Locations of arboricultural features are sequentially presented in a general south to north direction with each figure.
- 1.1.3 The figures all include the extents of tree removal extents, protective fencing, mitigation areas plus retained tree canopies and Root Protection Areas of each surveyed arboricultural feature.
- 1.1.4 Figures 1-1 to 1-3 are included in part 1 of this document.
- 1.1.5 Figures 1-4 to 1-6 are included in part 2 of this document.
- 1.1.6 Figures 1-7 to 1-9 are included in part 3 of this document.
- 1.1.7 Figures 1-10 to 1-11 are included in part 4 of this document.
- 1.1.8 Figures 1-12 to 1-13 are included in part 5 of this document.
- 1.1.9 Figure 1-14 is included in part 6 of this document.
- 1.1.10 Figures 1-15 to 1-16 are included in part 7 of this document.
- 1.1.11 Figures 1-17 to 1-18 are included in part 8 of this document.

Figure 1-15 - Tree Removal and Protection Plan - Page 15 of 18

Figure 1-16 - Tree Removal and Protection Plan - Page 16 of 18