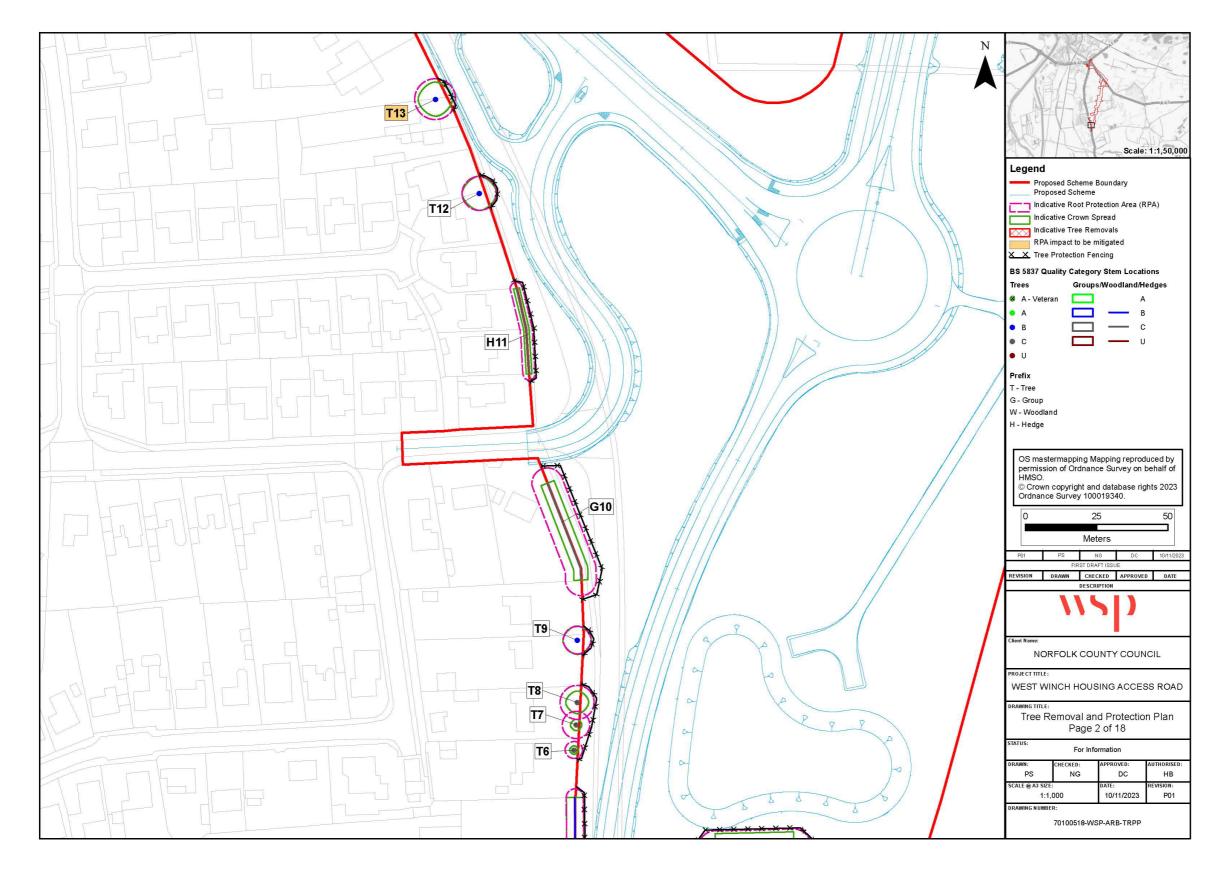

### **1** Introduction

- 1.1.1 The below figures provide supporting visual information with regards to the main text of **Appendix 8.17** (Arboricultural Impact Assessment (AIA))
- 1.1.2 The figures all include the outline of the Proposed Scheme, the Proposed Scheme boundary and locations of surveyed arboricultural features. Locations of arboricultural features are sequentially presented in a general south to north direction with each figure.
- 1.1.3 The figures all include the extents of tree removal extents, protective fencing, mitigation areas plus retained tree canopies and Root Protection Areas of each surveyed arboricultural feature.
- 1.1.4 Figures 1-1 to 1-3 are included in part 1 of this document.
- 1.1.5 Figures 1-4 to 1-6 are included in part 2 of this document.
- 1.1.6 Figures 1-7 to 1-9 are included in part 3 of this document.
- 1.1.7 Figures 1-10 to 1-11 are included in part 4 of this document.
- 1.1.8 Figures 1-12 to 1-13 are included in part 5 of this document.
- 1.1.9 Figure 1-14 is included in part 6 of this document.
- 1.1.10 Figures 1-15 to 1-16 are included in part 7 of this document.
- 1.1.11 Figures 1-17 to 1-18 are included in part 8 of this document.

#### Figure 1-2 – Tree Removal and Protection Plan – Page 2 of 18

West Winch Housing Access Road AIA - AIA - Appendix D Tree Removals and Protection Plan Document Reference: ncc4.04.04