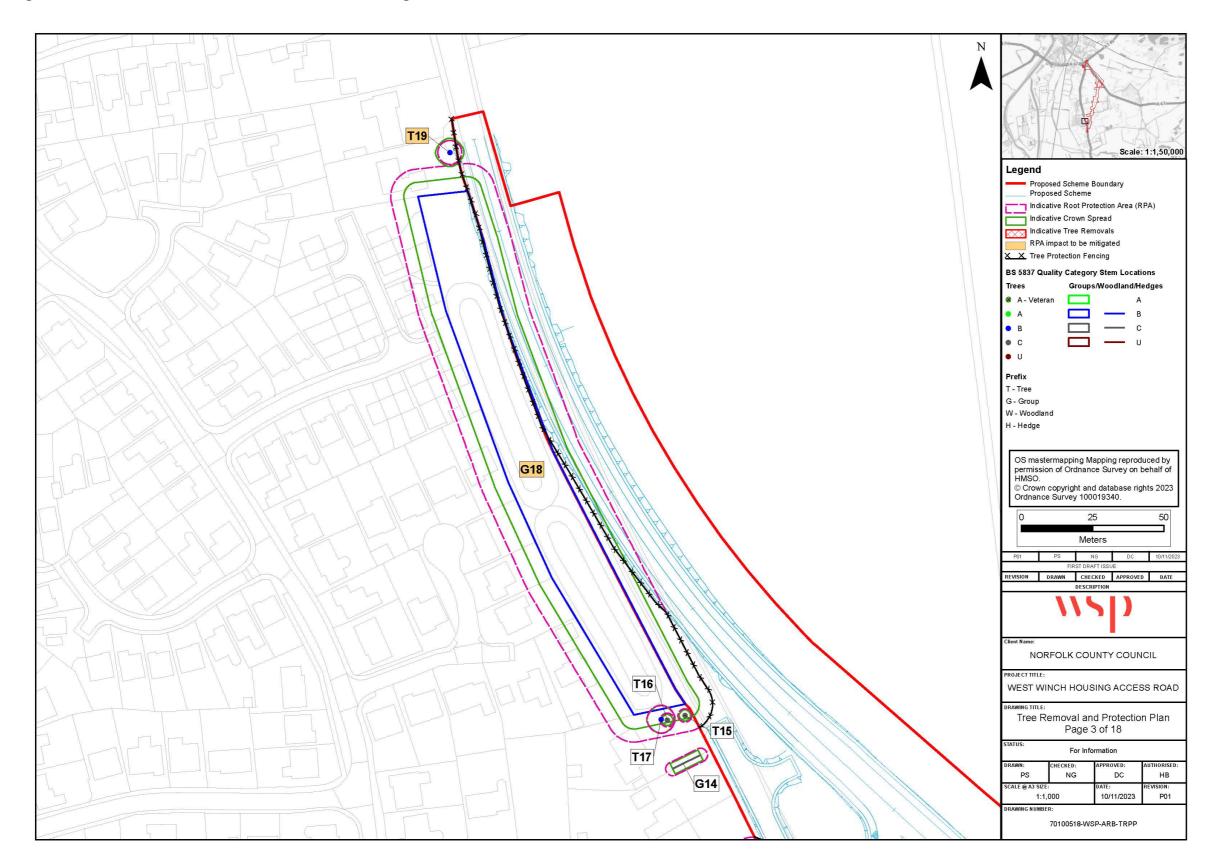

### **1** Introduction

- 1.1.1 The below figures provide supporting visual information with regards to the main text of **Appendix 8.17** (Arboricultural Impact Assessment (AIA))
- 1.1.2 The figures all include the outline of the Proposed Scheme, the Proposed Scheme boundary and locations of surveyed arboricultural features. Locations of arboricultural features are sequentially presented in a general south to north direction with each figure.
- 1.1.3 The figures all include the extents of tree removal extents, protective fencing, mitigation areas plus retained tree canopies and Root Protection Areas of each surveyed arboricultural feature.
- 1.1.4 Figures 1-1 to 1-3 are included in part 1 of this document.
- 1.1.5 Figures 1-4 to 1-6 are included in part 2 of this document.
- 1.1.6 Figures 1-7 to 1-9 are included in part 3 of this document.
- 1.1.7 Figures 1-10 to 1-11 are included in part 4 of this document.
- 1.1.8 Figures 1-12 to 1-13 are included in part 5 of this document.
- 1.1.9 Figure 1-14 is included in part 6 of this document.
- 1.1.10 Figures 1-15 to 1-16 are included in part 7 of this document.
- 1.1.11 Figures 1-17 to 1-18 are included in part 8 of this document.

#### Figure 1-3 – Tree Removal and Protection Plan – Page 3 of 18

West Winch Housing Access Road AIA - AIA - Appendix D Tree Removals and Protection Plan Document Reference: ncc4.04.04