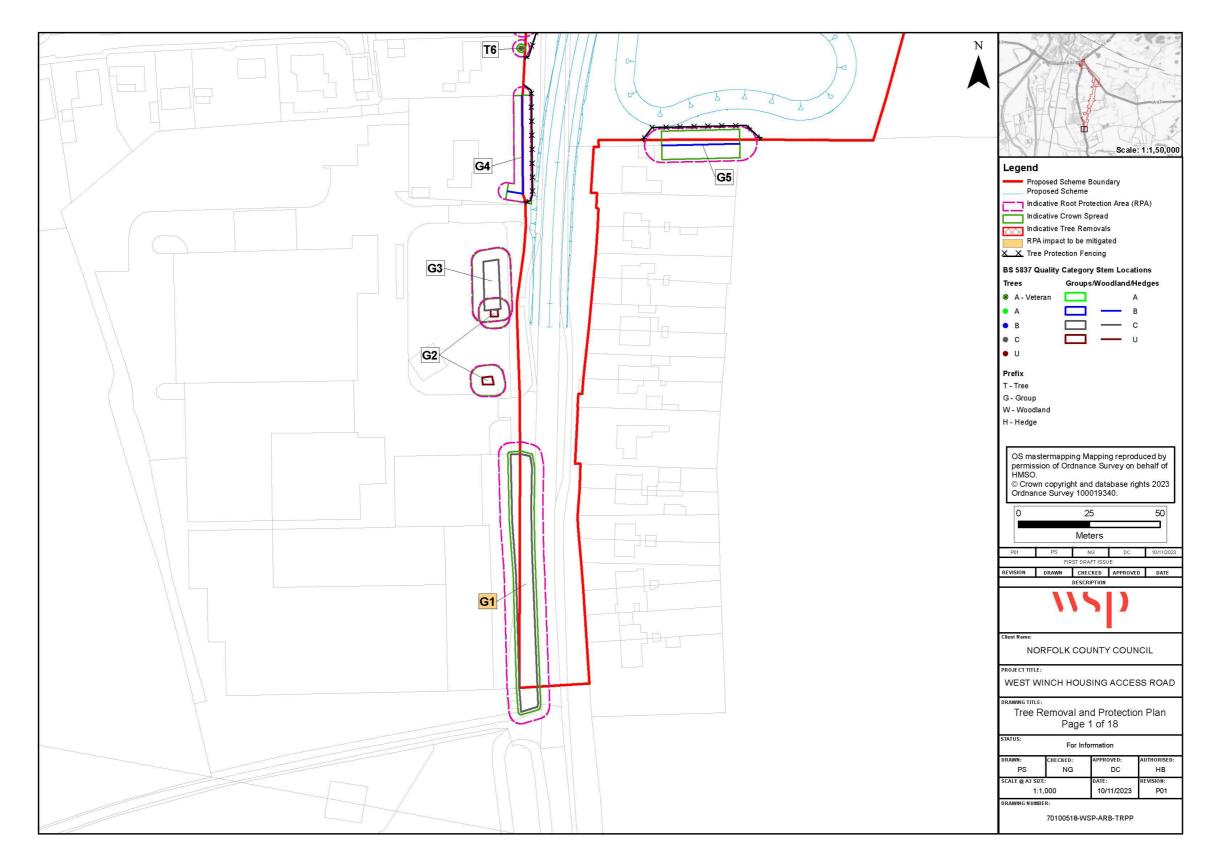

### **1** Introduction

- 1.1.1 The below figures provide supporting visual information with regards to the main text of **Appendix 8.17** (Arboricultural Impact Assessment (AIA))
- 1.1.2 The figures all include the outline of the Proposed Scheme, the Proposed Scheme boundary and locations of surveyed arboricultural features. Locations of arboricultural features are sequentially presented in a general south to north direction with each figure.
- 1.1.3 The figures all include the extents of tree removal extents, protective fencing, mitigation areas plus retained tree canopies and Root Protection Areas of each surveyed arboricultural feature.
- 1.1.4 Figures 1-1 to 1-3 are included in part 1 of this document.
- 1.1.5 Figures 1-4 to 1-6 are included in part 2 of this document.
- 1.1.6 Figures 1-7 to 1-9 are included in part 3 of this document.
- 1.1.7 Figures 1-10 to 1-11 are included in part 4 of this document.
- 1.1.8 Figures 1-12 to 1-13 are included in part 5 of this document.
- 1.1.9 Figure 1-14 is included in part 6 of this document.
- 1.1.10 Figures 1-15 to 1-16 are included in part 7 of this document.
- 1.1.11 Figures 1-17 to 1-18 are included in part 8 of this document.

#### Figure 1-1 – Tree Removal and Protection Plan – Page 1 of 18

West Winch Housing Access Road AIA - AIA - Appendix D Tree Removals and Protection Plan Document Reference: ncc4.04.04