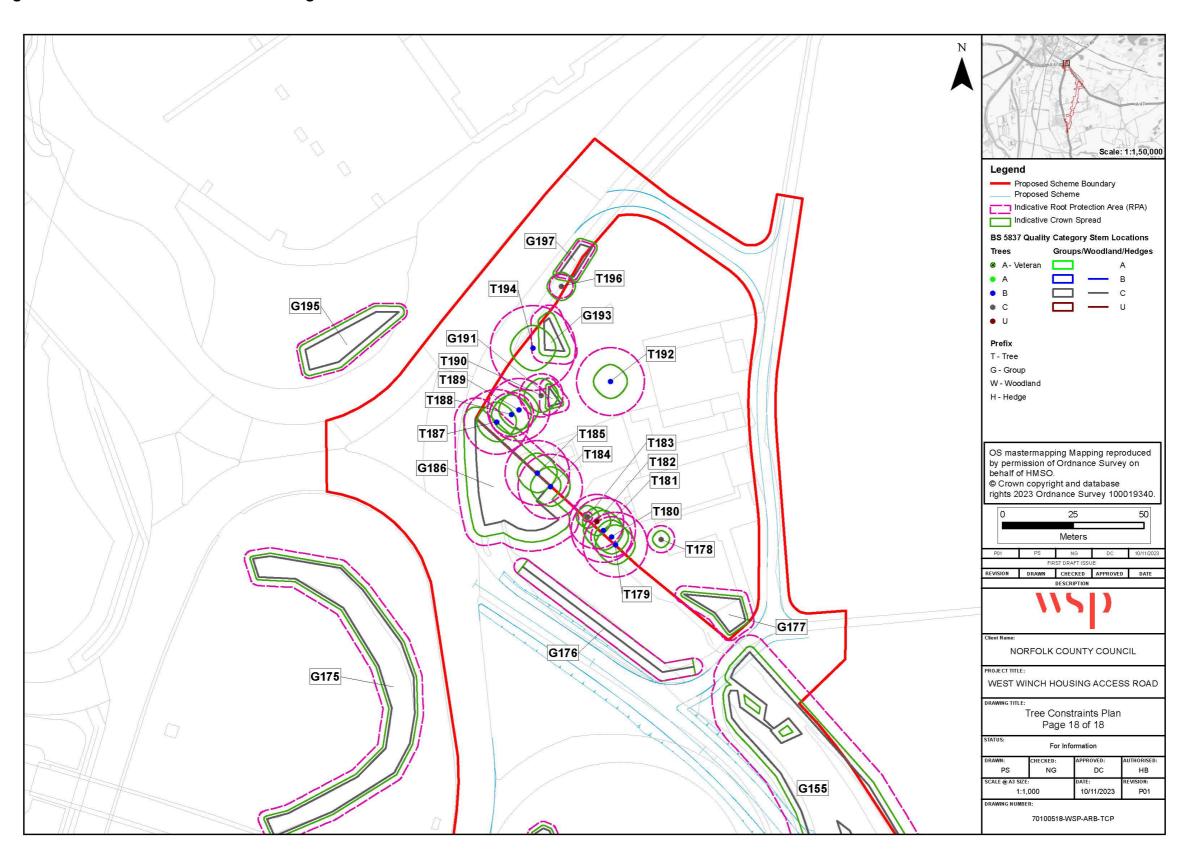

## 1 Introduction

- 1.1.1 The below figures provide supporting visual information with regards to the main text of **Appendix 8.17** (Arboricultural Impact Assessment (AIA))
- 1.1.2 The figures all include the outline of the Proposed Scheme, the Proposed Scheme boundary and locations of surveyed arboricultural features. Locations of arboricultural features are sequentially presented in a general south to north direction with each figure.
- 1.1.3 The figures all include the extents of tree canopy and Root Protection Area are shown for each surveyed arboricultural feature.
- 1.1.4 Figures 1-1 to 1-10 are included in part 1 of this document.

Figure 1-15 – Tree Constraints Plan – Page 15 of 18

Figure 1-16 – Tree Constraints Plan – Page 16 of 18

Figure 1-17 - Tree Constraints Plan - Page 17 of 18

Figure 1-18 – Tree Constraints Plan – Page 18 of 18