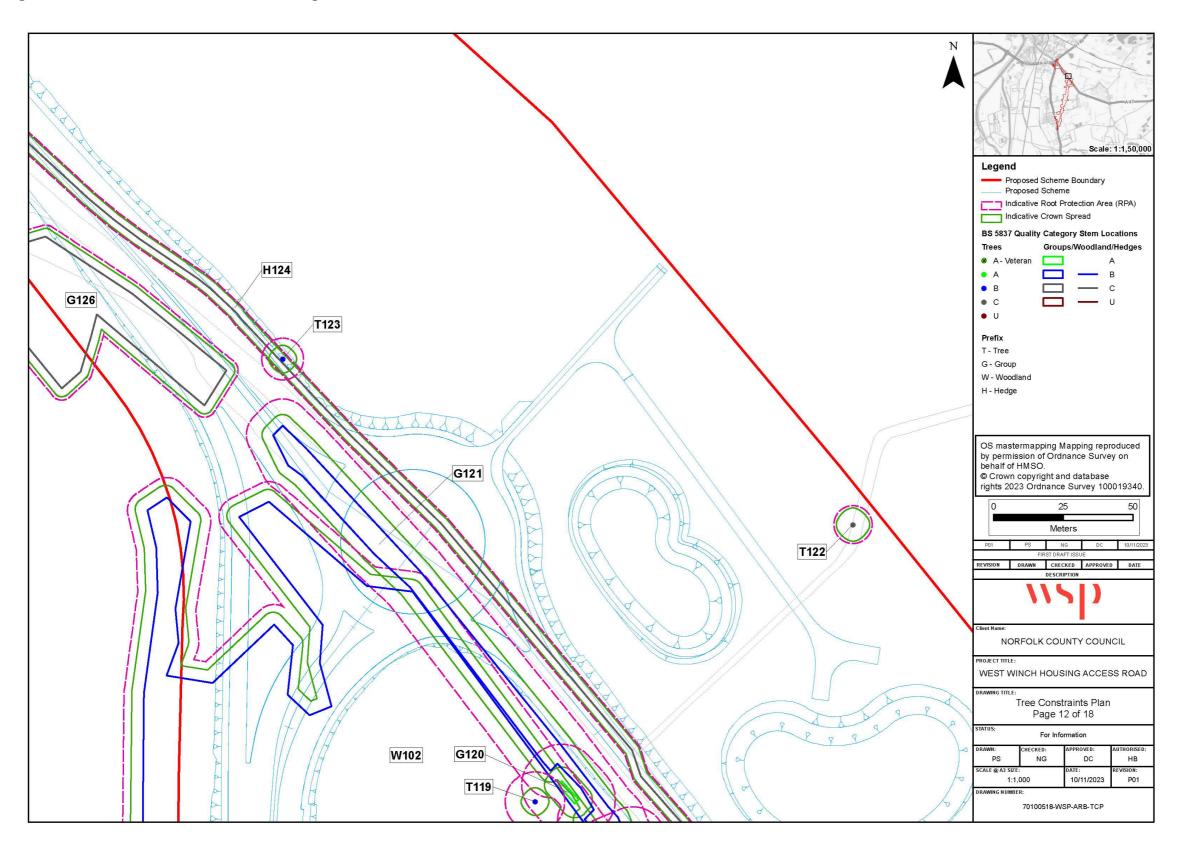

## 1 Introduction

- 1.1.1 The below figures provide supporting visual information with regards to the main text of **Appendix 8.17** (Arboricultural Impact Assessment (AIA))
- 1.1.2 The figures all include the outline of the Proposed Scheme, the Proposed Scheme boundary and locations of surveyed arboricultural features. Locations of arboricultural features are sequentially presented in a general south to north direction with each figure.
- 1.1.3 The figures all include the extents of tree canopy and Root Protection Area are shown for each surveyed arboricultural feature.
- 1.1.4 Figures 1-1 to 1-10 are included in part 1 of this document.

Figure 1-11 – Tree Constraints Plan – Page 11 of 18

Figure 1-12 - Tree Constraints Plan - Page 12 of 18

Figure 1-13 – Tree Constraints Plan – Page 13 of 18

Figure 1-14 – Tree Constraints Plan – Page 14 of 18