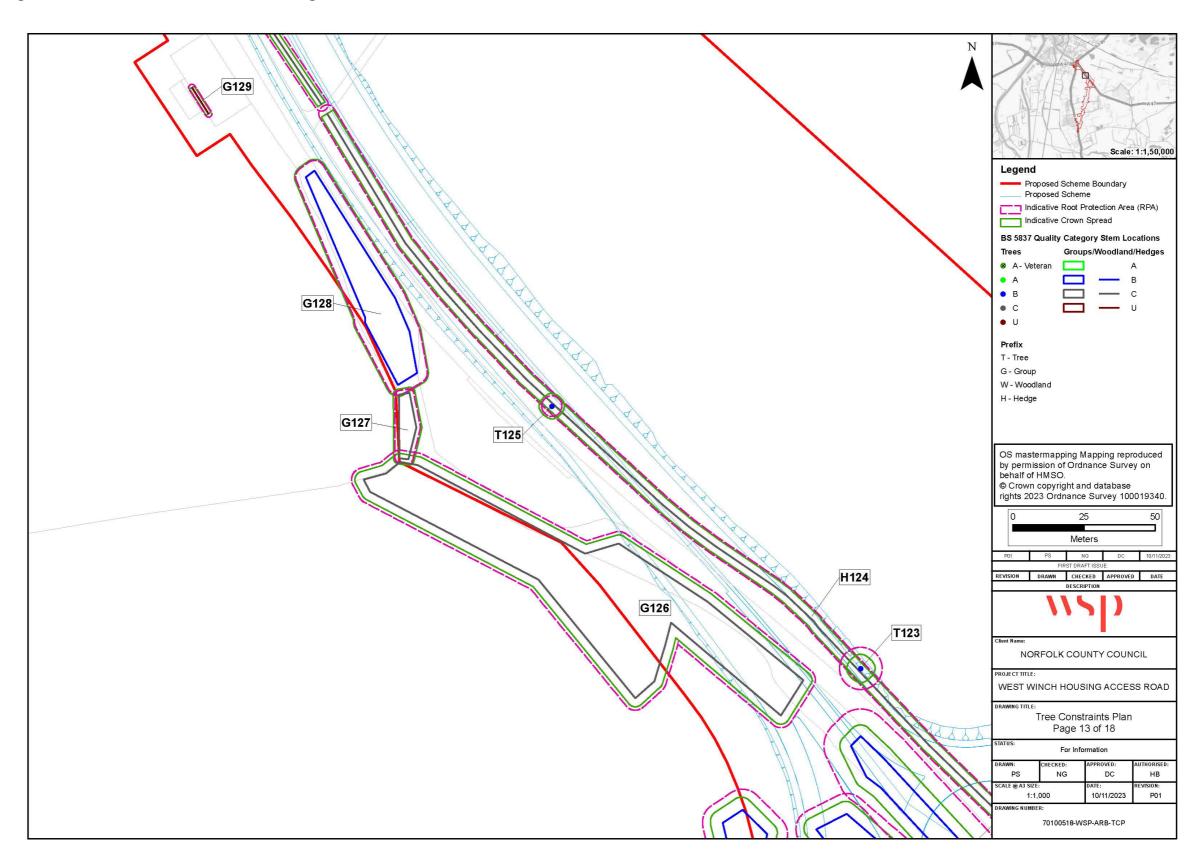

## 1 Introduction

- 1.1.1 The below figures provide supporting visual information with regards to the main text of **Appendix 8.17** (Arboricultural Impact Assessment (AIA))
- 1.1.2 The figures all include the outline of the Proposed Scheme, the Proposed Scheme boundary and locations of surveyed arboricultural features. Locations of arboricultural features are sequentially presented in a general south to north direction with each figure.
- 1.1.3 The figures all include the extents of tree canopy and Root Protection Area are shown for each surveyed arboricultural feature.
- 1.1.4 Figures 1-1 to 1-10 are included in part 1 of this document.

Figure 1-11 – Tree Constraints Plan – Page 11 of 18

Figure 1-12 - Tree Constraints Plan - Page 12 of 18

Figure 1-13 – Tree Constraints Plan – Page 13 of 18

Figure 1-14 – Tree Constraints Plan – Page 14 of 18