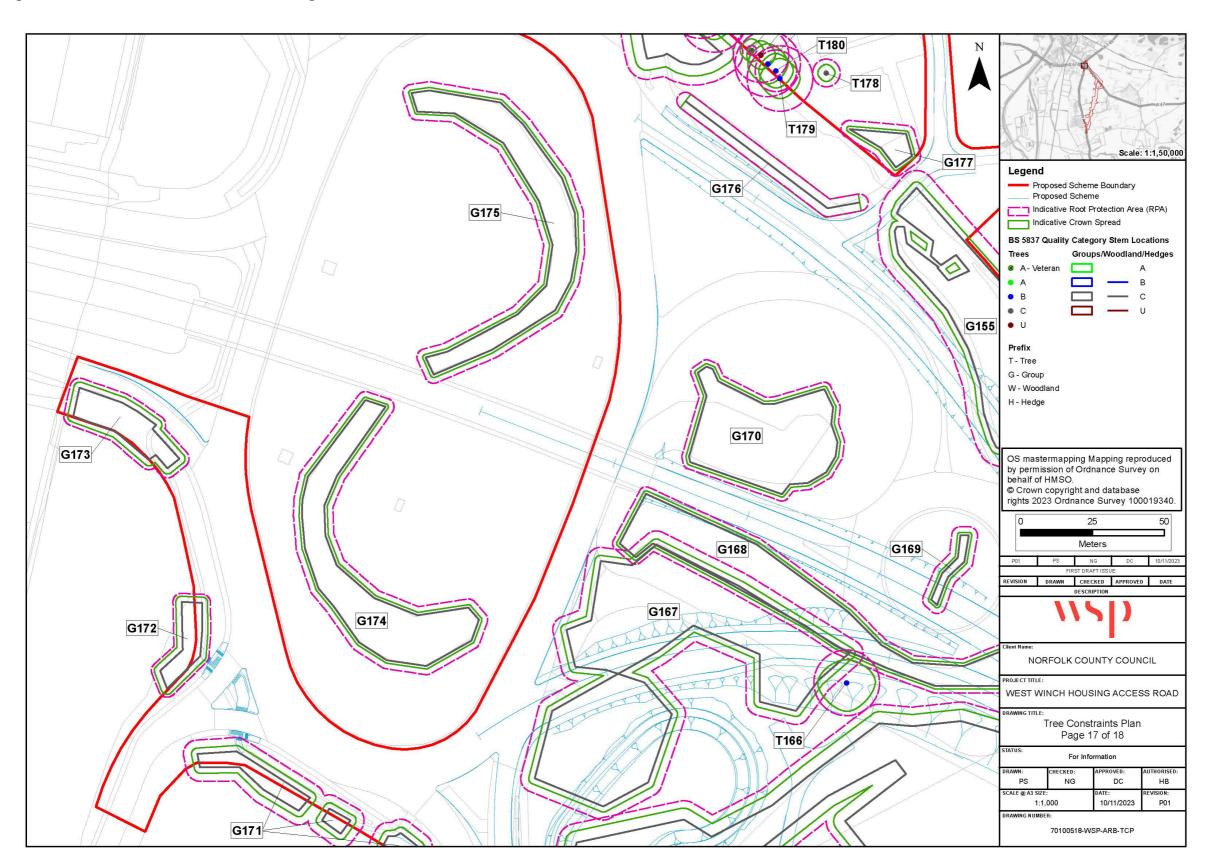

## 1 Introduction

- 1.1.1 The below figures provide supporting visual information with regards to the main text of **Appendix 8.17** (Arboricultural Impact Assessment (AIA))
- 1.1.2 The figures all include the outline of the Proposed Scheme, the Proposed Scheme boundary and locations of surveyed arboricultural features. Locations of arboricultural features are sequentially presented in a general south to north direction with each figure.
- 1.1.3 The figures all include the extents of tree canopy and Root Protection Area are shown for each surveyed arboricultural feature.
- 1.1.4 Figures 1-1 to 1-10 are included in part 1 of this document.

Figure 1-15 – Tree Constraints Plan – Page 15 of 18

Figure 1-16 – Tree Constraints Plan – Page 16 of 18

Figure 1-17 - Tree Constraints Plan - Page 17 of 18

Figure 1-18 – Tree Constraints Plan – Page 18 of 18