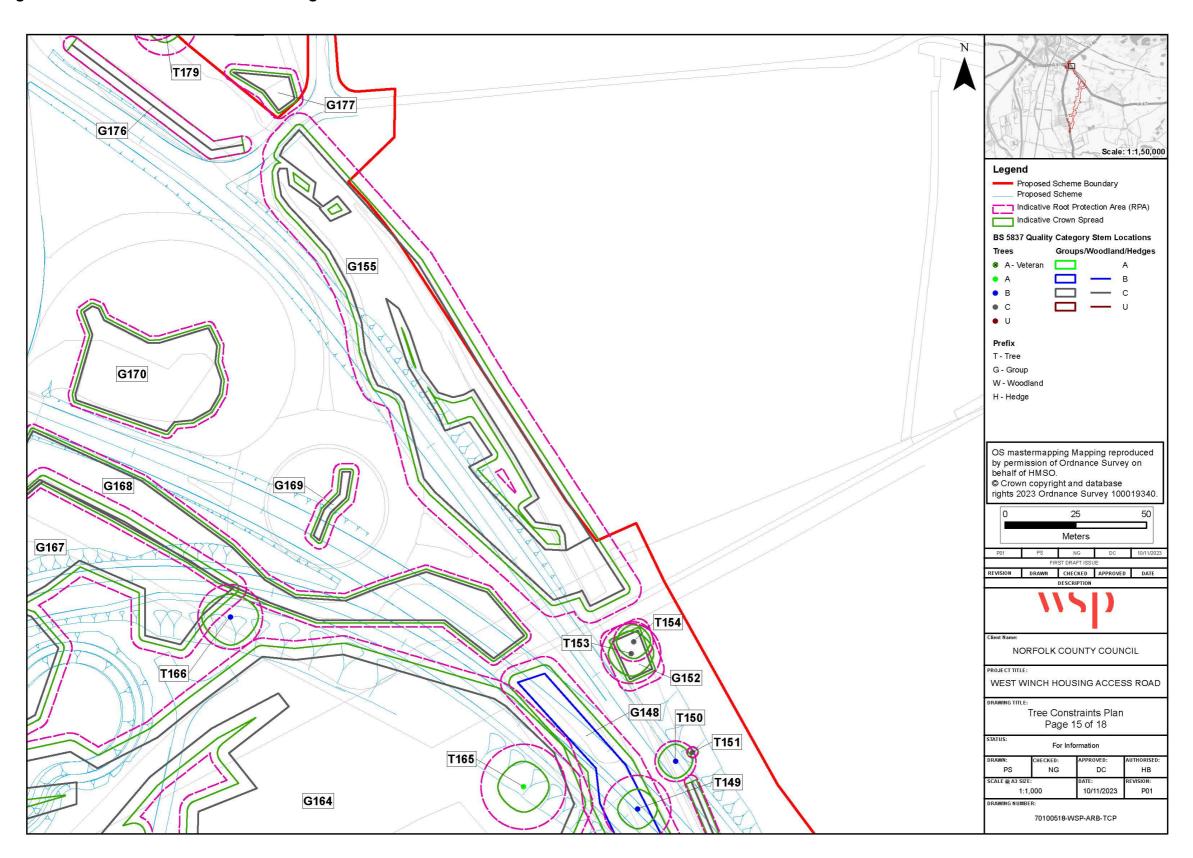

## 1 Introduction

- 1.1.1 The below figures provide supporting visual information with regards to the main text of **Appendix 8.17** (Arboricultural Impact Assessment (AIA))
- 1.1.2 The figures all include the outline of the Proposed Scheme, the Proposed Scheme boundary and locations of surveyed arboricultural features. Locations of arboricultural features are sequentially presented in a general south to north direction with each figure.
- 1.1.3 The figures all include the extents of tree canopy and Root Protection Area are shown for each surveyed arboricultural feature.
- 1.1.4 Figures 1-1 to 1-10 are included in part 1 of this document.

Figure 1-15 – Tree Constraints Plan – Page 15 of 18

Figure 1-16 – Tree Constraints Plan – Page 16 of 18

Figure 1-17 - Tree Constraints Plan - Page 17 of 18

Figure 1-18 – Tree Constraints Plan – Page 18 of 18