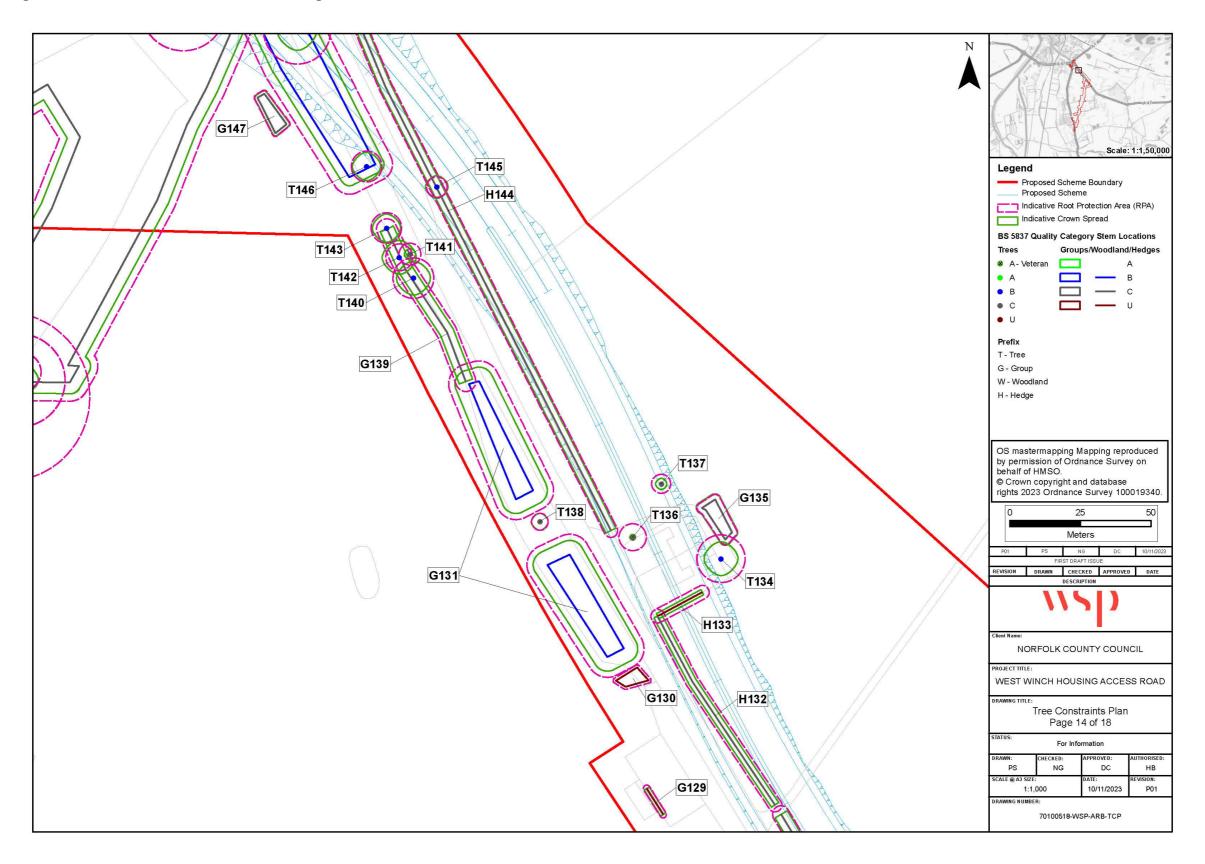

## 1 Introduction

- 1.1.1 The below figures provide supporting visual information with regards to the main text of **Appendix 8.17** (Arboricultural Impact Assessment (AIA))
- 1.1.2 The figures all include the outline of the Proposed Scheme, the Proposed Scheme boundary and locations of surveyed arboricultural features. Locations of arboricultural features are sequentially presented in a general south to north direction with each figure.
- 1.1.3 The figures all include the extents of tree canopy and Root Protection Area are shown for each surveyed arboricultural feature.
- 1.1.4 Figures 1-1 to 1-10 are included in part 1 of this document.

Figure 1-11 – Tree Constraints Plan – Page 11 of 18

Figure 1-12 - Tree Constraints Plan - Page 12 of 18

Figure 1-13 – Tree Constraints Plan – Page 13 of 18

Figure 1-14 – Tree Constraints Plan – Page 14 of 18