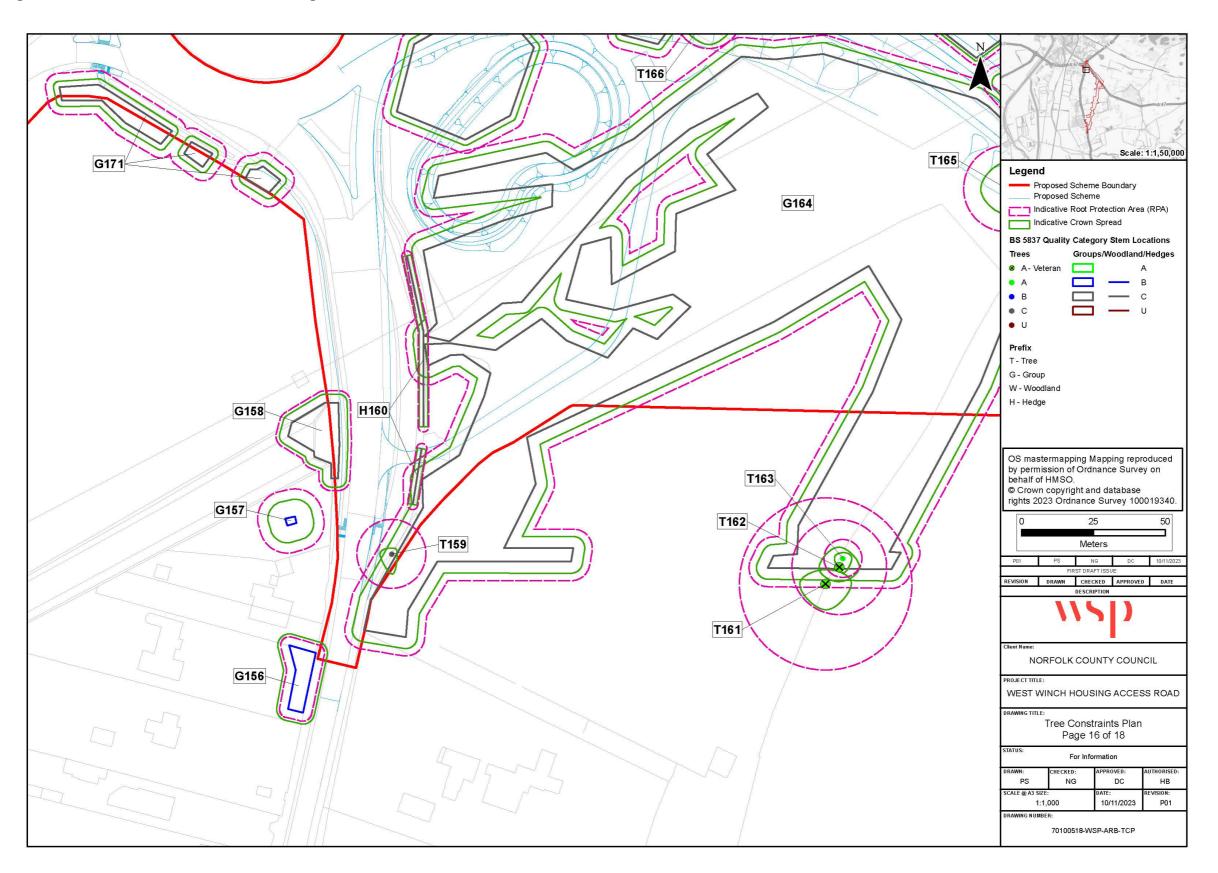

## 1 Introduction

- 1.1.1 The below figures provide supporting visual information with regards to the main text of **Appendix 8.17** (Arboricultural Impact Assessment (AIA))
- 1.1.2 The figures all include the outline of the Proposed Scheme, the Proposed Scheme boundary and locations of surveyed arboricultural features. Locations of arboricultural features are sequentially presented in a general south to north direction with each figure.
- 1.1.3 The figures all include the extents of tree canopy and Root Protection Area are shown for each surveyed arboricultural feature.
- 1.1.4 Figures 1-1 to 1-10 are included in part 1 of this document.

Figure 1-15 – Tree Constraints Plan – Page 15 of 18

Figure 1-16 – Tree Constraints Plan – Page 16 of 18

Figure 1-17 - Tree Constraints Plan - Page 17 of 18

Figure 1-18 – Tree Constraints Plan – Page 18 of 18