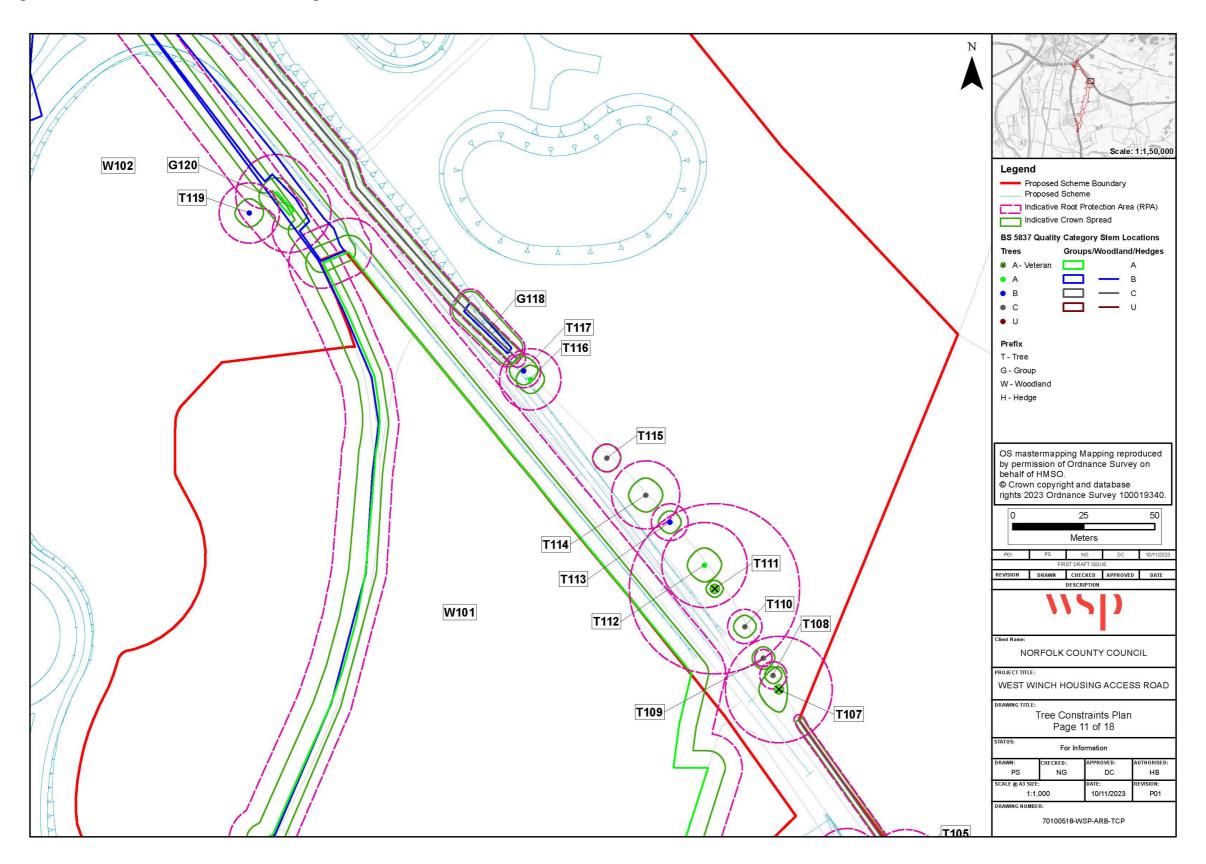

## 1 Introduction

- 1.1.1 The below figures provide supporting visual information with regards to the main text of **Appendix 8.17** (Arboricultural Impact Assessment (AIA))
- 1.1.2 The figures all include the outline of the Proposed Scheme, the Proposed Scheme boundary and locations of surveyed arboricultural features. Locations of arboricultural features are sequentially presented in a general south to north direction with each figure.
- 1.1.3 The figures all include the extents of tree canopy and Root Protection Area are shown for each surveyed arboricultural feature.
- 1.1.4 Figures 1-1 to 1-10 are included in part 1 of this document.

Figure 1-11 – Tree Constraints Plan – Page 11 of 18

Figure 1-12 - Tree Constraints Plan - Page 12 of 18

Figure 1-13 – Tree Constraints Plan – Page 13 of 18

Figure 1-14 – Tree Constraints Plan – Page 14 of 18