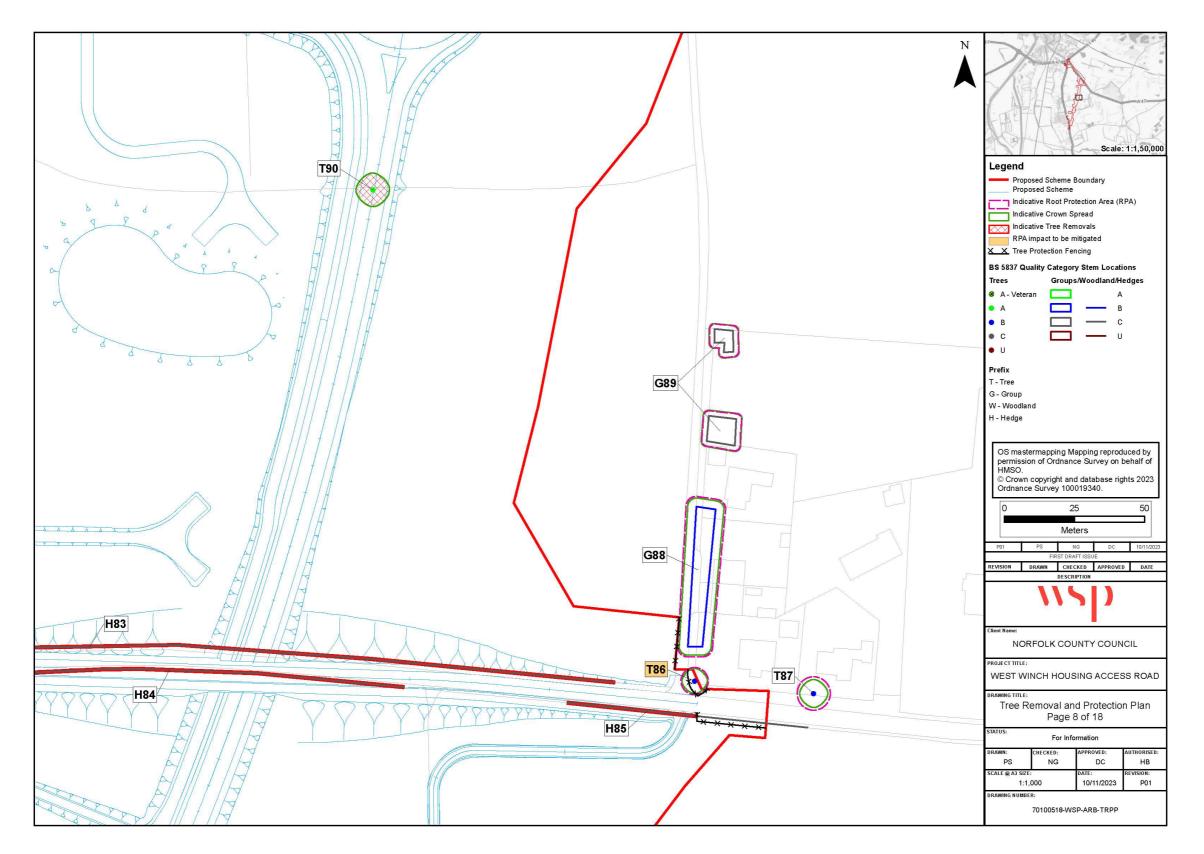

## Figures

| Figure 1-7 – Tree Removal and Protection Plan – Page 7 of 18 | 4 |
|--------------------------------------------------------------|---|
| Figure 1-8 – Tree Removal and Protection Plan – Page 8 of 18 | 5 |
| Figure 1-9 – Tree Removal and Protection Plan – Page 9 of 18 | 6 |

## 1 Introduction

- 1.1.1 The below figures provide supporting visual information with regards to the main text of **Appendix 8.17** (Arboricultural Impact Assessment (AIA))
- 1.1.2 The figures all include the outline of the Proposed Scheme, the Proposed Scheme boundary and locations of surveyed arboricultural features. Locations of arboricultural features are sequentially presented in a general south to north direction with each figure.
- 1.1.3 The figures all include the extents of tree removal extents, protective fencing, mitigation areas plus retained tree canopies and Root Protection Areas of each surveyed arboricultural feature.
- 1.1.4 Figures 1-1 to 1-3 are included in part 1 of this document.
- 1.1.5 Figures 1-4 to 1-6 are included in part 2 of this document.
- 1.1.6 Figures 1-7 to 1-9 are included in part 3 of this document.
- 1.1.7 Figures 1-10 to 1-11 are included in part 4 of this document.
- 1.1.8 Figures 1-12 to 1-13 are included in part 5 of this document.
- 1.1.9 Figure 1-14 is included in part 6 of this document.
- 1.1.10 Figures 1-15 to 1-16 are included in part 7 of this document.
- 1.1.11 Figures 1-17 to 1-18 are included in part 8 of this document.