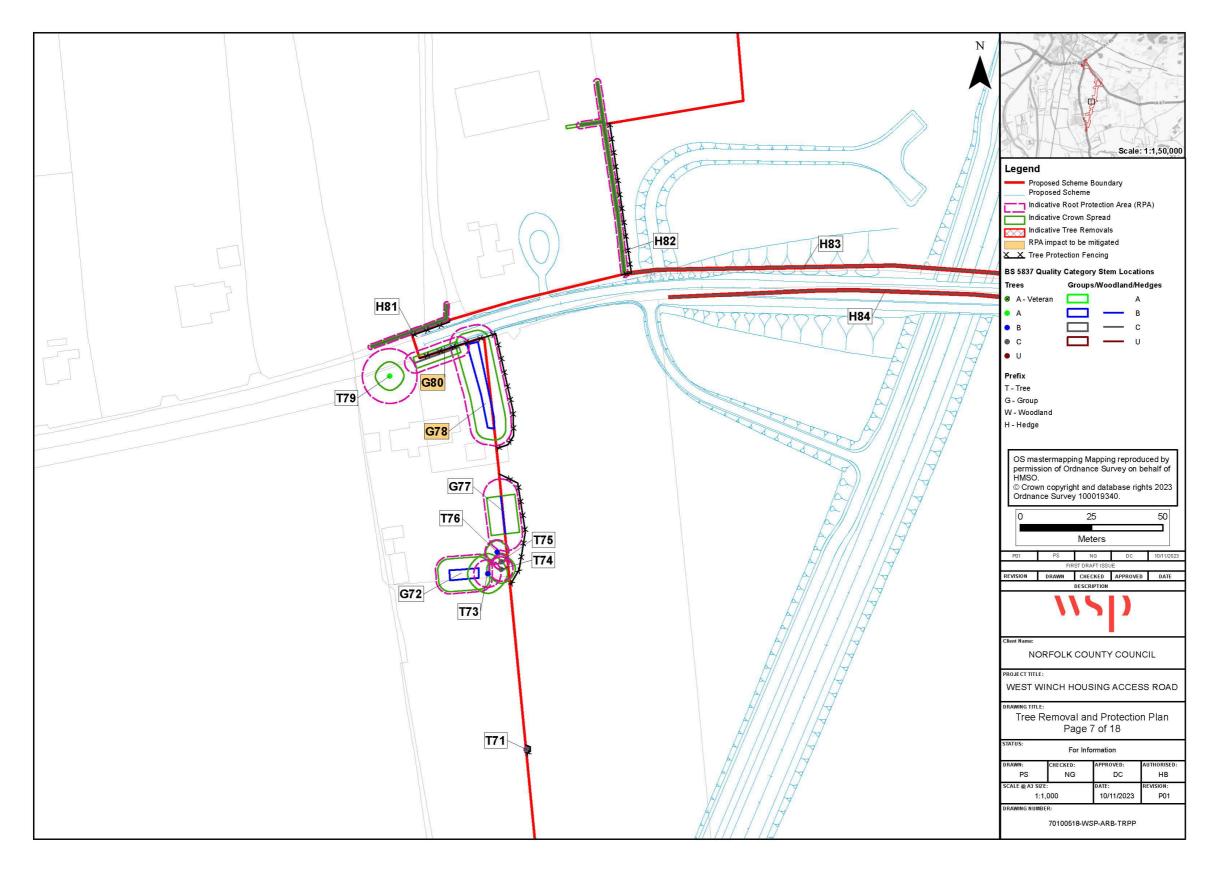

## Figures

| Figure 1-7 – Tree Removal and Protection Plan – Page 7 of 18 | 4 |
|--------------------------------------------------------------|---|
| Figure 1-8 – Tree Removal and Protection Plan – Page 8 of 18 | 5 |
| Figure 1-9 – Tree Removal and Protection Plan – Page 9 of 18 | 6 |

## 1 Introduction

- 1.1.1 The below figures provide supporting visual information with regards to the main text of **Appendix 8.17** (Arboricultural Impact Assessment (AIA))
- 1.1.2 The figures all include the outline of the Proposed Scheme, the Proposed Scheme boundary and locations of surveyed arboricultural features. Locations of arboricultural features are sequentially presented in a general south to north direction with each figure.
- 1.1.3 The figures all include the extents of tree removal extents, protective fencing, mitigation areas plus retained tree canopies and Root Protection Areas of each surveyed arboricultural feature.
- 1.1.4 Figures 1-1 to 1-3 are included in part 1 of this document.
- 1.1.5 Figures 1-4 to 1-6 are included in part 2 of this document.
- 1.1.6 Figures 1-7 to 1-9 are included in part 3 of this document.
- 1.1.7 Figures 1-10 to 1-11 are included in part 4 of this document.
- 1.1.8 Figures 1-12 to 1-13 are included in part 5 of this document.
- 1.1.9 Figure 1-14 is included in part 6 of this document.
- 1.1.10 Figures 1-15 to 1-16 are included in part 7 of this document.
- 1.1.11 Figures 1-17 to 1-18 are included in part 8 of this document.