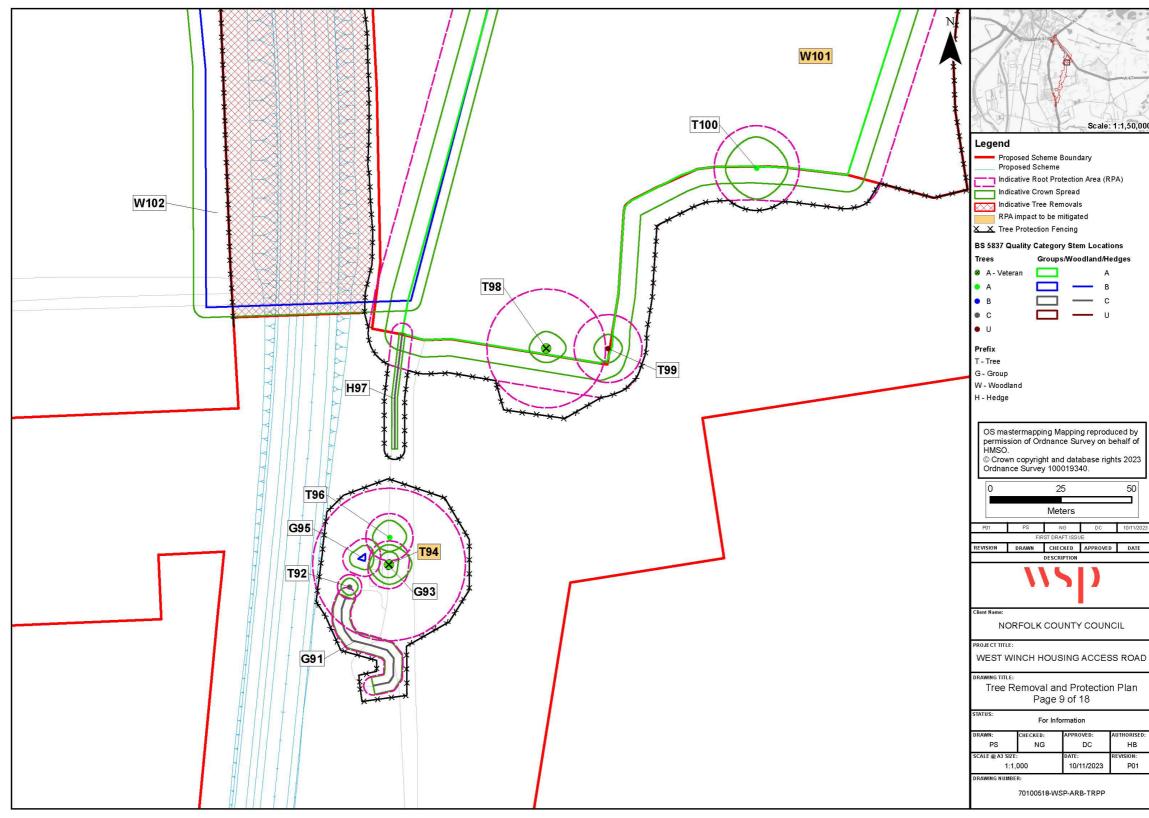

## Figures

| Figure 1-7 – Tree Removal and Protection Plan – Page 7 of 18 | 4 |
|--------------------------------------------------------------|---|
| Figure 1-8 – Tree Removal and Protection Plan – Page 8 of 18 | 5 |
| Figure 1-9 – Tree Removal and Protection Plan – Page 9 of 18 | 6 |

## 1 Introduction

- 1.1.1 The below figures provide supporting visual information with regards to the main text of **Appendix 8.17** (Arboricultural Impact Assessment (AIA))
- 1.1.2 The figures all include the outline of the Proposed Scheme, the Proposed Scheme boundary and locations of surveyed arboricultural features. Locations of arboricultural features are sequentially presented in a general south to north direction with each figure.
- 1.1.3 The figures all include the extents of tree removal extents, protective fencing, mitigation areas plus retained tree canopies and Root Protection Areas of each surveyed arboricultural feature.
- 1.1.4 Figures 1-1 to 1-3 are included in part 1 of this document.
- 1.1.5 Figures 1-4 to 1-6 are included in part 2 of this document.
- 1.1.6 Figures 1-7 to 1-9 are included in part 3 of this document.
- 1.1.7 Figures 1-10 to 1-11 are included in part 4 of this document.
- 1.1.8 Figures 1-12 to 1-13 are included in part 5 of this document.
- 1.1.9 Figure 1-14 is included in part 6 of this document.
- 1.1.10 Figures 1-15 to 1-16 are included in part 7 of this document.
- 1.1.11 Figures 1-17 to 1-18 are included in part 8 of this document.

Figure 1-9 – Tree Removal and Protection Plan – Page 9 of 18

West Winch Housing Access Road AIA - AIA - Appendix D Tree Removals and Protection Plan Document Reference: ncc4.04.04