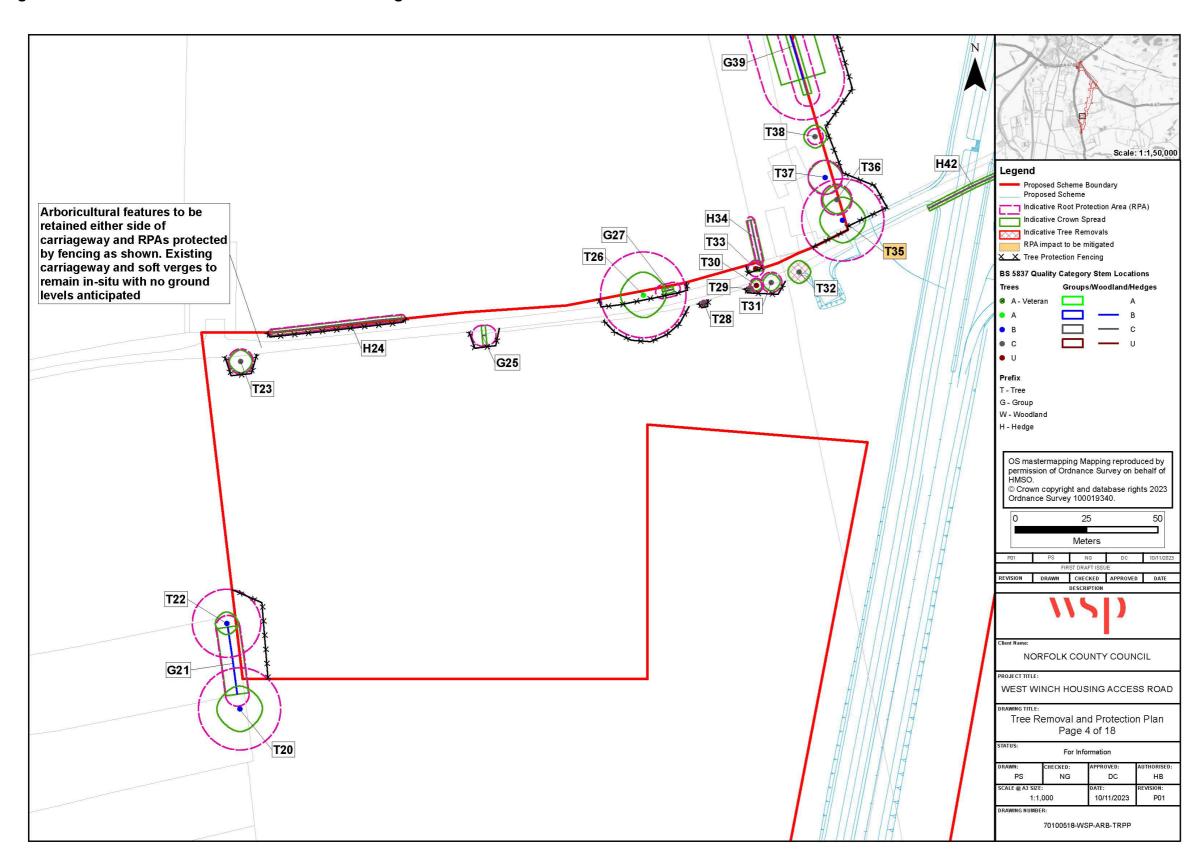

## 1 Introduction

- 1.1.1 The below figures provide supporting visual information with regards to the main text of **Appendix 8.17** (Arboricultural Impact Assessment (AIA))
- 1.1.2 The figures all include the outline of the Proposed Scheme, the Proposed Scheme boundary and locations of surveyed arboricultural features. Locations of arboricultural features are sequentially presented in a general south to north direction with each figure.
- 1.1.3 The figures all include the extents of tree removal extents, protective fencing, mitigation areas plus retained tree canopies and Root Protection Areas of each surveyed arboricultural feature.
- 1.1.4 Figures 1-1 to 1-3 are included in part 1 of this document.
- 1.1.5 Figures 1-4 to 1-6 are included in part 2 of this document.
- 1.1.6 Figures 1-7 to 1-9 are included in part 3 of this document.
- 1.1.7 Figures 1-10 to 1-11 are included in part 4 of this document.
- 1.1.8 Figures 1-12 to 1-13 are included in part 5 of this document.
- 1.1.9 Figure 1-14 is included in part 6 of this document.
- 1.1.10 Figures 1-15 to 1-16 are included in part 7 of this document.
- 1.1.11 Figures 1-17 to 1-18 are included in part 8 of this document.

Figure 1-4 - Tree Removal and Protection Plan - Page 4 of 18

Figure 1-5 – Tree Removal and Protection Plan – Page 5 of 18

Figure 1-6 - Tree Removal and Protection Plan - Page 6 of 18