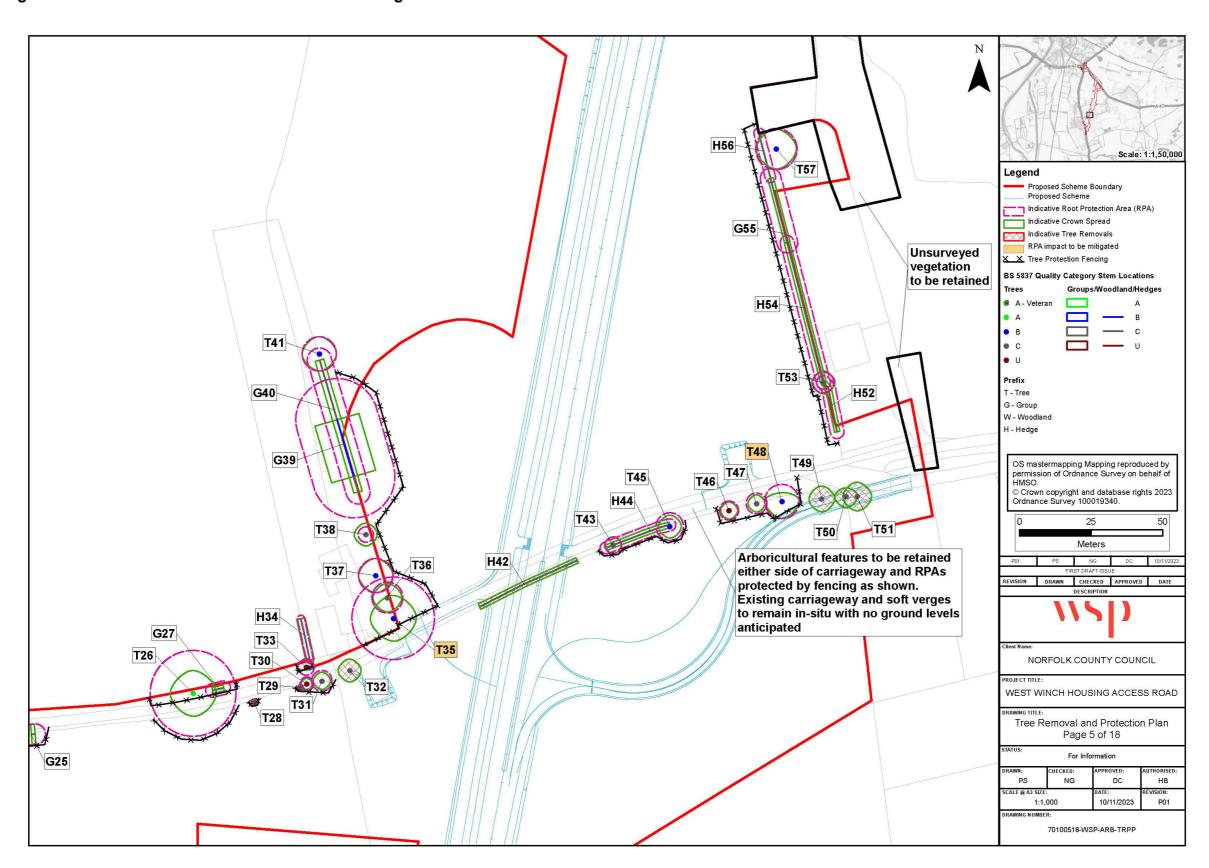

## 1 Introduction

- 1.1.1 The below figures provide supporting visual information with regards to the main text of **Appendix 8.17** (Arboricultural Impact Assessment (AIA))
- 1.1.2 The figures all include the outline of the Proposed Scheme, the Proposed Scheme boundary and locations of surveyed arboricultural features. Locations of arboricultural features are sequentially presented in a general south to north direction with each figure.
- 1.1.3 The figures all include the extents of tree removal extents, protective fencing, mitigation areas plus retained tree canopies and Root Protection Areas of each surveyed arboricultural feature.
- 1.1.4 Figures 1-1 to 1-3 are included in part 1 of this document.
- 1.1.5 Figures 1-4 to 1-6 are included in part 2 of this document.
- 1.1.6 Figures 1-7 to 1-9 are included in part 3 of this document.
- 1.1.7 Figures 1-10 to 1-11 are included in part 4 of this document.
- 1.1.8 Figures 1-12 to 1-13 are included in part 5 of this document.
- 1.1.9 Figure 1-14 is included in part 6 of this document.
- 1.1.10 Figures 1-15 to 1-16 are included in part 7 of this document.
- 1.1.11 Figures 1-17 to 1-18 are included in part 8 of this document.

Figure 1-4 - Tree Removal and Protection Plan - Page 4 of 18

Figure 1-5 – Tree Removal and Protection Plan – Page 5 of 18

Figure 1-6 - Tree Removal and Protection Plan - Page 6 of 18