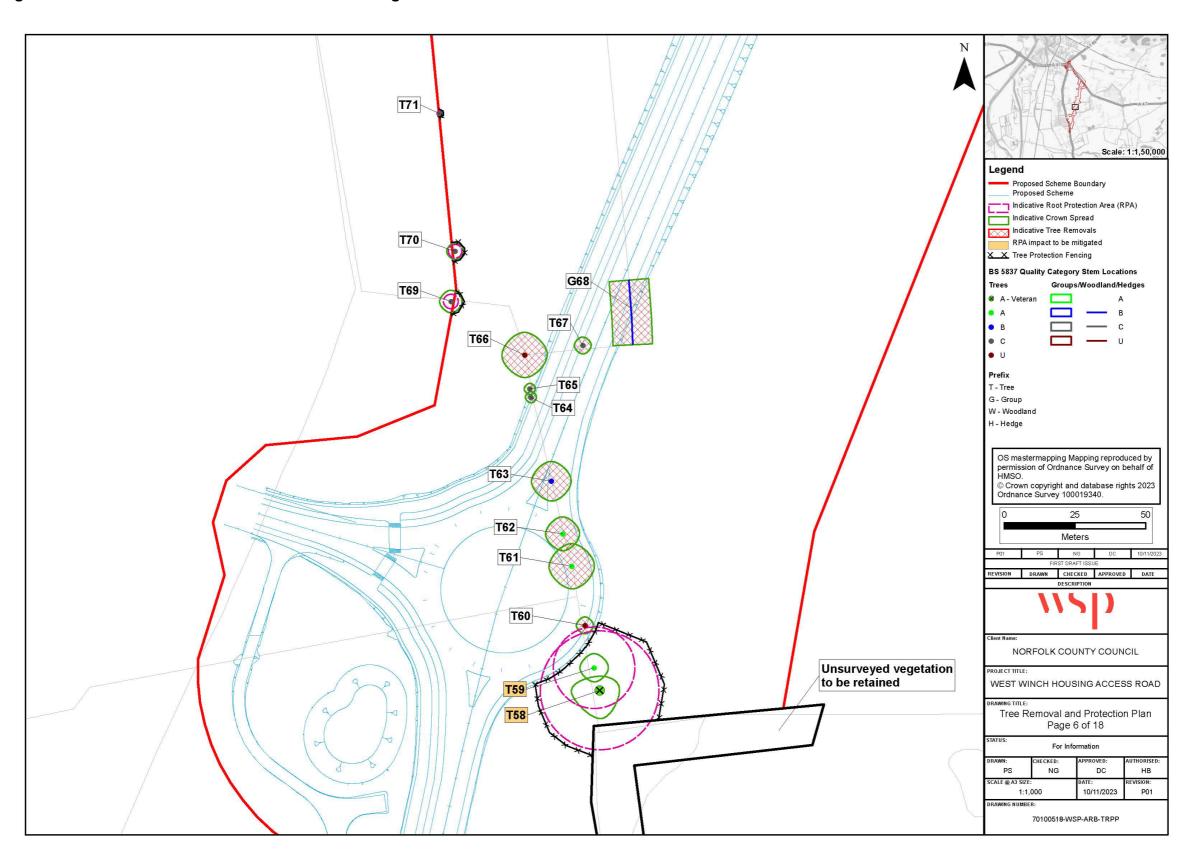

## 1 Introduction

- 1.1.1 The below figures provide supporting visual information with regards to the main text of **Appendix 8.17** (Arboricultural Impact Assessment (AIA))
- 1.1.2 The figures all include the outline of the Proposed Scheme, the Proposed Scheme boundary and locations of surveyed arboricultural features. Locations of arboricultural features are sequentially presented in a general south to north direction with each figure.
- 1.1.3 The figures all include the extents of tree removal extents, protective fencing, mitigation areas plus retained tree canopies and Root Protection Areas of each surveyed arboricultural feature.
- 1.1.4 Figures 1-1 to 1-3 are included in part 1 of this document.
- 1.1.5 Figures 1-4 to 1-6 are included in part 2 of this document.
- 1.1.6 Figures 1-7 to 1-9 are included in part 3 of this document.
- 1.1.7 Figures 1-10 to 1-11 are included in part 4 of this document.
- 1.1.8 Figures 1-12 to 1-13 are included in part 5 of this document.
- 1.1.9 Figure 1-14 is included in part 6 of this document.
- 1.1.10 Figures 1-15 to 1-16 are included in part 7 of this document.
- 1.1.11 Figures 1-17 to 1-18 are included in part 8 of this document.

Figure 1-4 - Tree Removal and Protection Plan - Page 4 of 18

Figure 1-5 – Tree Removal and Protection Plan – Page 5 of 18

Figure 1-6 - Tree Removal and Protection Plan - Page 6 of 18