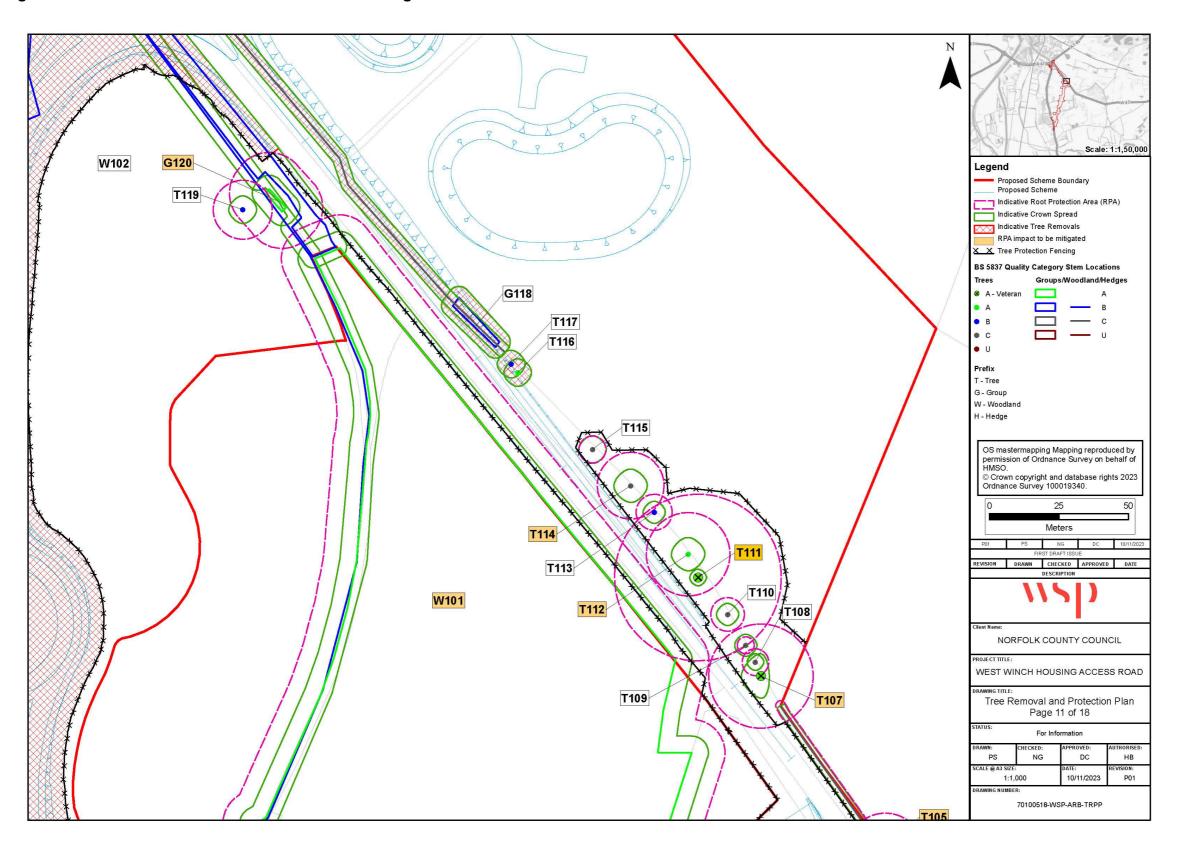

## 1 Introduction

- 1.1.1 The below figures provide supporting visual information with regards to the main text of **Appendix 8.17** (Arboricultural Impact Assessment (AIA))
- 1.1.2 The figures all include the outline of the Proposed Scheme, the Proposed Scheme boundary and locations of surveyed arboricultural features. Locations of arboricultural features are sequentially presented in a general south to north direction with each figure.
- 1.1.3 The figures all include the extents of tree removal extents, protective fencing, mitigation areas plus retained tree canopies and Root Protection Areas of each surveyed arboricultural feature.
- 1.1.4 Figures 1-1 to 1-3 are included in part 1 of this document.
- 1.1.5 Figures 1-4 to 1-6 are included in part 2 of this document.
- 1.1.6 Figures 1-7 to 1-9 are included in part 3 of this document.
- 1.1.7 Figures 1-10 to 1-11 are included in part 4 of this document.
- 1.1.8 Figures 1-12 to 1-13 are included in part 5 of this document.
- 1.1.9 Figure 1-14 is included in part 6 of this document.
- 1.1.10 Figures 1-15 to 1-16 are included in part 7 of this document.
- 1.1.11 Figures 1-17 to 1-18 are included in part 8 of this document.

Figure 1-10 - Tree Removal and Protection Plan - Page 10 of 18

Figure 1-11 – Tree Removal and Protection Plan – Page 11 of 18