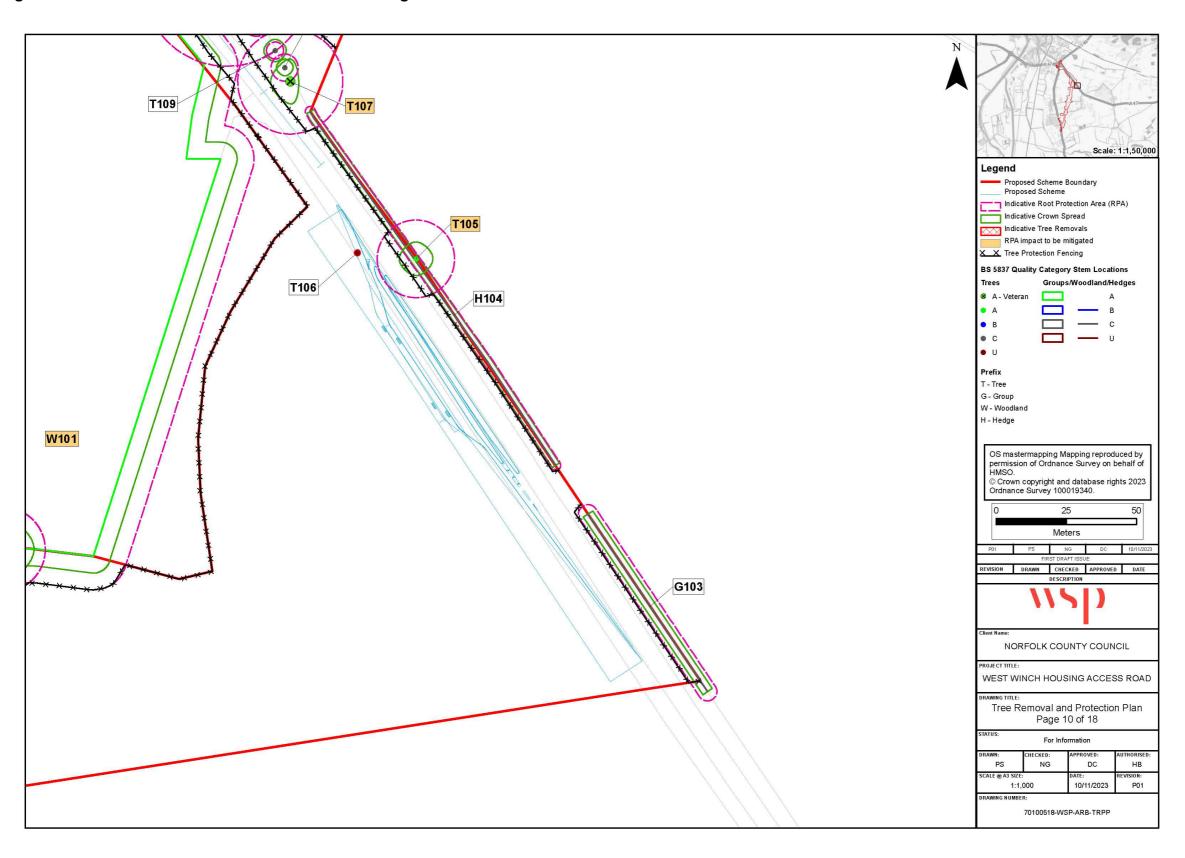

## 1 Introduction

- 1.1.1 The below figures provide supporting visual information with regards to the main text of **Appendix 8.17** (Arboricultural Impact Assessment (AIA))
- 1.1.2 The figures all include the outline of the Proposed Scheme, the Proposed Scheme boundary and locations of surveyed arboricultural features. Locations of arboricultural features are sequentially presented in a general south to north direction with each figure.
- 1.1.3 The figures all include the extents of tree removal extents, protective fencing, mitigation areas plus retained tree canopies and Root Protection Areas of each surveyed arboricultural feature.
- 1.1.4 Figures 1-1 to 1-3 are included in part 1 of this document.
- 1.1.5 Figures 1-4 to 1-6 are included in part 2 of this document.
- 1.1.6 Figures 1-7 to 1-9 are included in part 3 of this document.
- 1.1.7 Figures 1-10 to 1-11 are included in part 4 of this document.
- 1.1.8 Figures 1-12 to 1-13 are included in part 5 of this document.
- 1.1.9 Figure 1-14 is included in part 6 of this document.
- 1.1.10 Figures 1-15 to 1-16 are included in part 7 of this document.
- 1.1.11 Figures 1-17 to 1-18 are included in part 8 of this document.

Figure 1-10 - Tree Removal and Protection Plan - Page 10 of 18

Figure 1-11 – Tree Removal and Protection Plan – Page 11 of 18