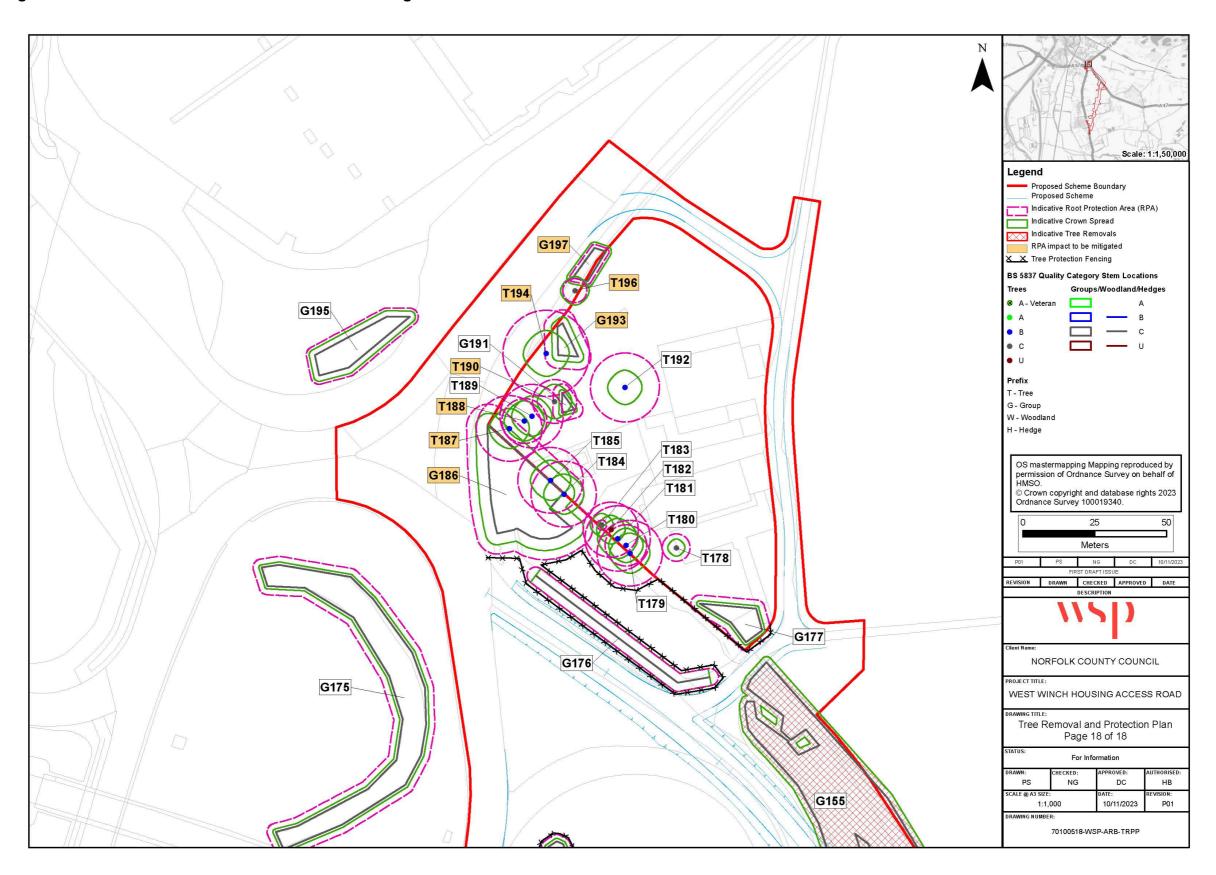

## 1 Introduction

- 1.1.1 The below figures provide supporting visual information with regards to the main text of **Appendix 8.17** (Arboricultural Impact Assessment (AIA))
- 1.1.2 The figures all include the outline of the Proposed Scheme, the Proposed Scheme boundary and locations of surveyed arboricultural features. Locations of arboricultural features are sequentially presented in a general south to north direction with each figure.
- 1.1.3 The figures all include the extents of tree removal extents, protective fencing, mitigation areas plus retained tree canopies and Root Protection Areas of each surveyed arboricultural feature.
- 1.1.4 Figures 1-1 to 1-3 are included in part 1 of this document.
- 1.1.5 Figures 1-4 to 1-6 are included in part 2 of this document.
- 1.1.6 Figures 1-7 to 1-9 are included in part 3 of this document.
- 1.1.7 Figures 1-10 to 1-11 are included in part 4 of this document.
- 1.1.8 Figures 1-12 to 1-13 are included in part 5 of this document.
- 1.1.9 Figure 1-14 is included in part 6 of this document.
- 1.1.10 Figures 1-15 to 1-16 are included in part 7 of this document.
- 1.1.11 Figures 1-17 to 1-18 are included in part 8 of this document.

Figure 1-17 - Tree Removal and Protection Plan - Page 17 of 18

Figure 1-18 - Tree Removal and Protection Plan - Page 18 of 18