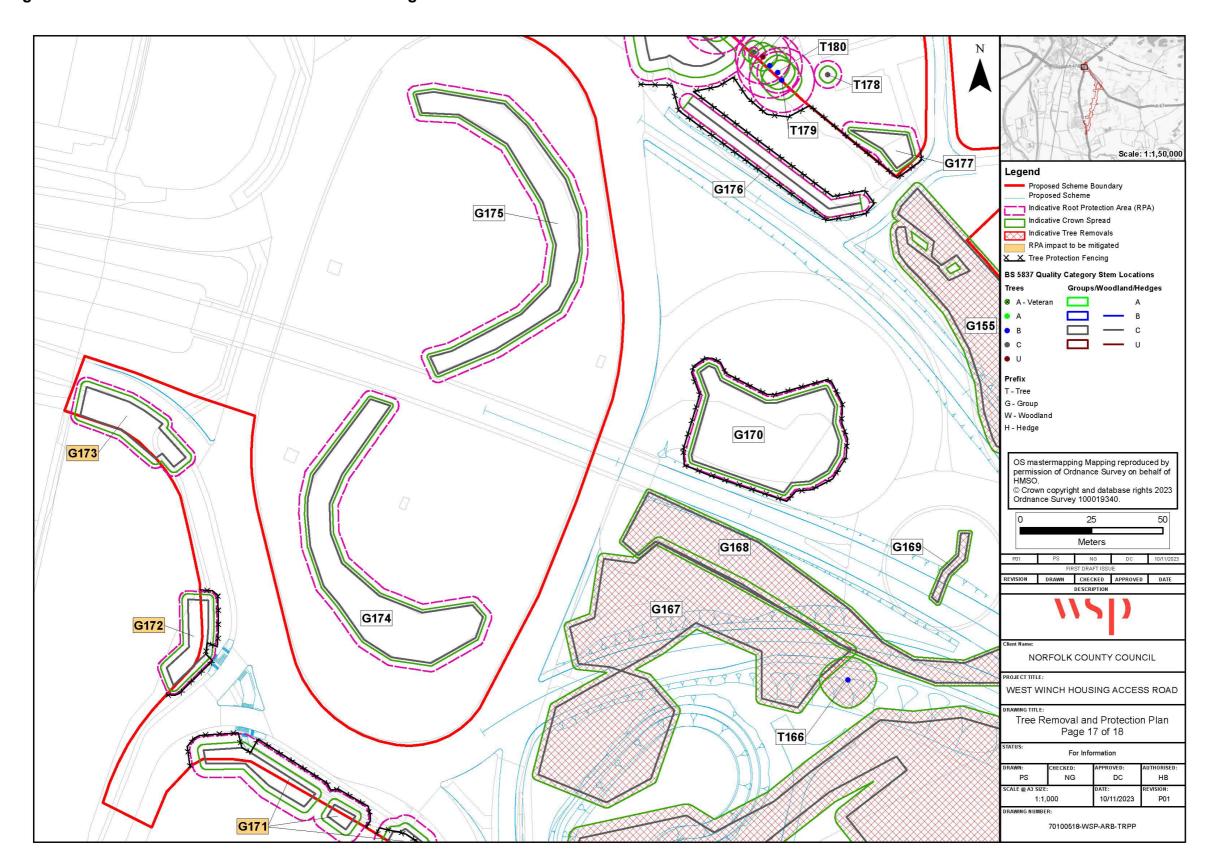

## 1 Introduction

- 1.1.1 The below figures provide supporting visual information with regards to the main text of **Appendix 8.17** (Arboricultural Impact Assessment (AIA))
- 1.1.2 The figures all include the outline of the Proposed Scheme, the Proposed Scheme boundary and locations of surveyed arboricultural features. Locations of arboricultural features are sequentially presented in a general south to north direction with each figure.
- 1.1.3 The figures all include the extents of tree removal extents, protective fencing, mitigation areas plus retained tree canopies and Root Protection Areas of each surveyed arboricultural feature.
- 1.1.4 Figures 1-1 to 1-3 are included in part 1 of this document.
- 1.1.5 Figures 1-4 to 1-6 are included in part 2 of this document.
- 1.1.6 Figures 1-7 to 1-9 are included in part 3 of this document.
- 1.1.7 Figures 1-10 to 1-11 are included in part 4 of this document.
- 1.1.8 Figures 1-12 to 1-13 are included in part 5 of this document.
- 1.1.9 Figure 1-14 is included in part 6 of this document.
- 1.1.10 Figures 1-15 to 1-16 are included in part 7 of this document.
- 1.1.11 Figures 1-17 to 1-18 are included in part 8 of this document.

Figure 1-17 - Tree Removal and Protection Plan - Page 17 of 18

Figure 1-18 - Tree Removal and Protection Plan - Page 18 of 18