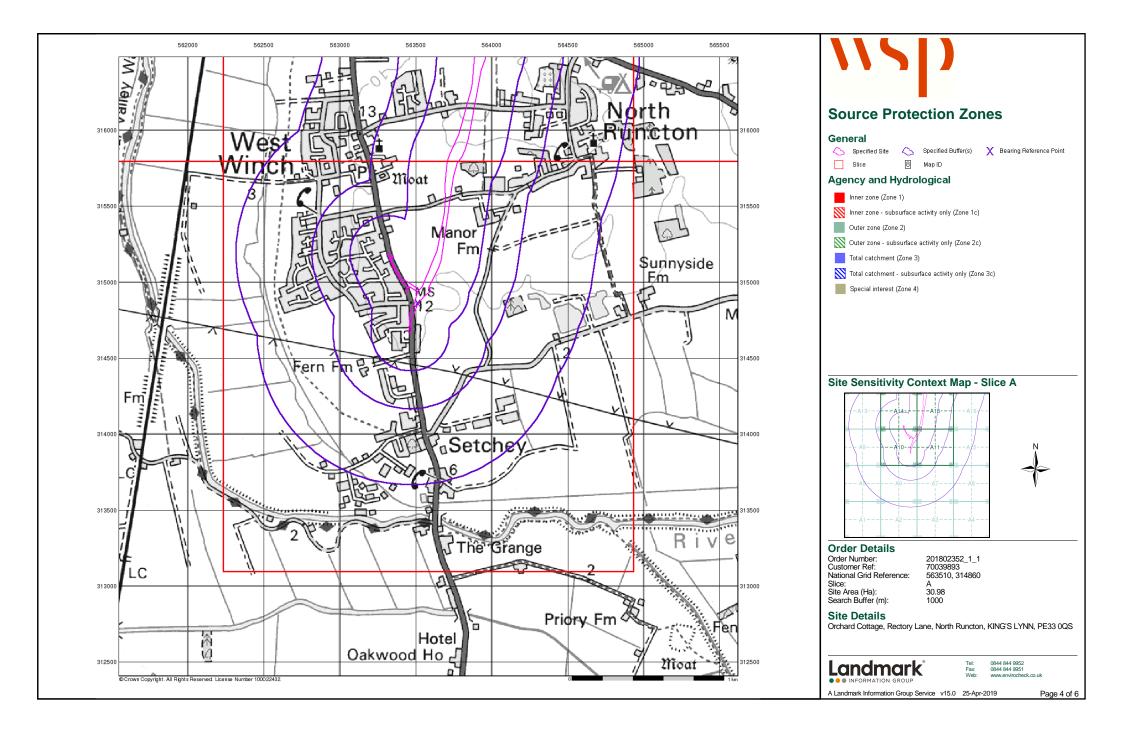

Report Version v53.0

| Data Type                                                     | Page<br>Number | On Site | 0 to 250m | 251 to 500m | 501 to 1000m<br>(*up to 2000m) |
|---------------------------------------------------------------|----------------|---------|-----------|-------------|--------------------------------|
| Agency & Hydrological                                         |                |         |           |             |                                |
| BGS Groundwater Flooding Susceptibility                       | pg 1           | Yes     | Yes       | Yes         | n/a                            |
| Contaminated Land Register Entries and Notices                |                |         |           |             |                                |
| Discharge Consents                                            | pg 2           |         |           | 4           | 6                              |
| Prosecutions Relating to Controlled Waters                    |                |         | n/a       | n/a         | n/a                            |
| Enforcement and Prohibition Notices                           |                |         |           |             |                                |
| Integrated Pollution Controls                                 |                |         |           |             |                                |
| Integrated Pollution Prevention And Control                   |                |         |           |             |                                |
| Local Authority Integrated Pollution Prevention And Control   |                |         |           |             |                                |
| Local Authority Pollution Prevention and Controls             | pg 4           |         |           | 2           | 6                              |
| Local Authority Pollution Prevention and Control Enforcements |                |         |           |             |                                |
| Nearest Surface Water Feature                                 | pg 5           | Yes     |           |             |                                |
| Pollution Incidents to Controlled Waters                      | pg 6           |         | 2         | 2           | 3                              |
| Prosecutions Relating to Authorised Processes                 | pg 7           |         |           |             | 1                              |
| Registered Radioactive Substances                             |                |         |           |             |                                |
| River Quality                                                 |                |         |           |             |                                |
| River Quality Biology Sampling Points                         |                |         |           |             |                                |
| River Quality Chemistry Sampling Points                       |                |         |           |             |                                |
| Substantiated Pollution Incident Register                     | pg 7           |         |           | 2           |                                |
| Water Abstractions                                            | pg 7           |         |           |             | 9 (*79)                        |
| Water Industry Act Referrals                                  |                |         |           |             |                                |
| Groundwater Vulnerability Map                                 | pg 29          | Yes     | n/a       | n/a         | n/a                            |
| Groundwater Vulnerability - Soluble Rock Risk                 |                |         | n/a       | n/a         | n/a                            |
| Groundwater Vulnerability - Local Information                 |                |         | n/a       | n/a         | n/a                            |
| Bedrock Aquifer Designations                                  | pg 31          | Yes     | n/a       | n/a         | n/a                            |
| Superficial Aquifer Designations                              | pg 31          | Yes     | n/a       | n/a         | n/a                            |
| Source Protection Zones                                       |                |         |           |             |                                |
| Extreme Flooding from Rivers or Sea without Defences          | pg 31          | Yes     |           | n/a         | n/a                            |
| Flooding from Rivers or Sea without Defences                  |                |         |           | n/a         | n/a                            |
| Areas Benefiting from Flood Defences                          |                |         |           | n/a         | n/a                            |
| Flood Water Storage Areas                                     |                |         |           | n/a         | n/a                            |
| Flood Defences                                                |                |         |           | n/a         | n/a                            |
| OS Water Network Lines                                        | pg 32          | 5       | 19        | 28          | 154                            |