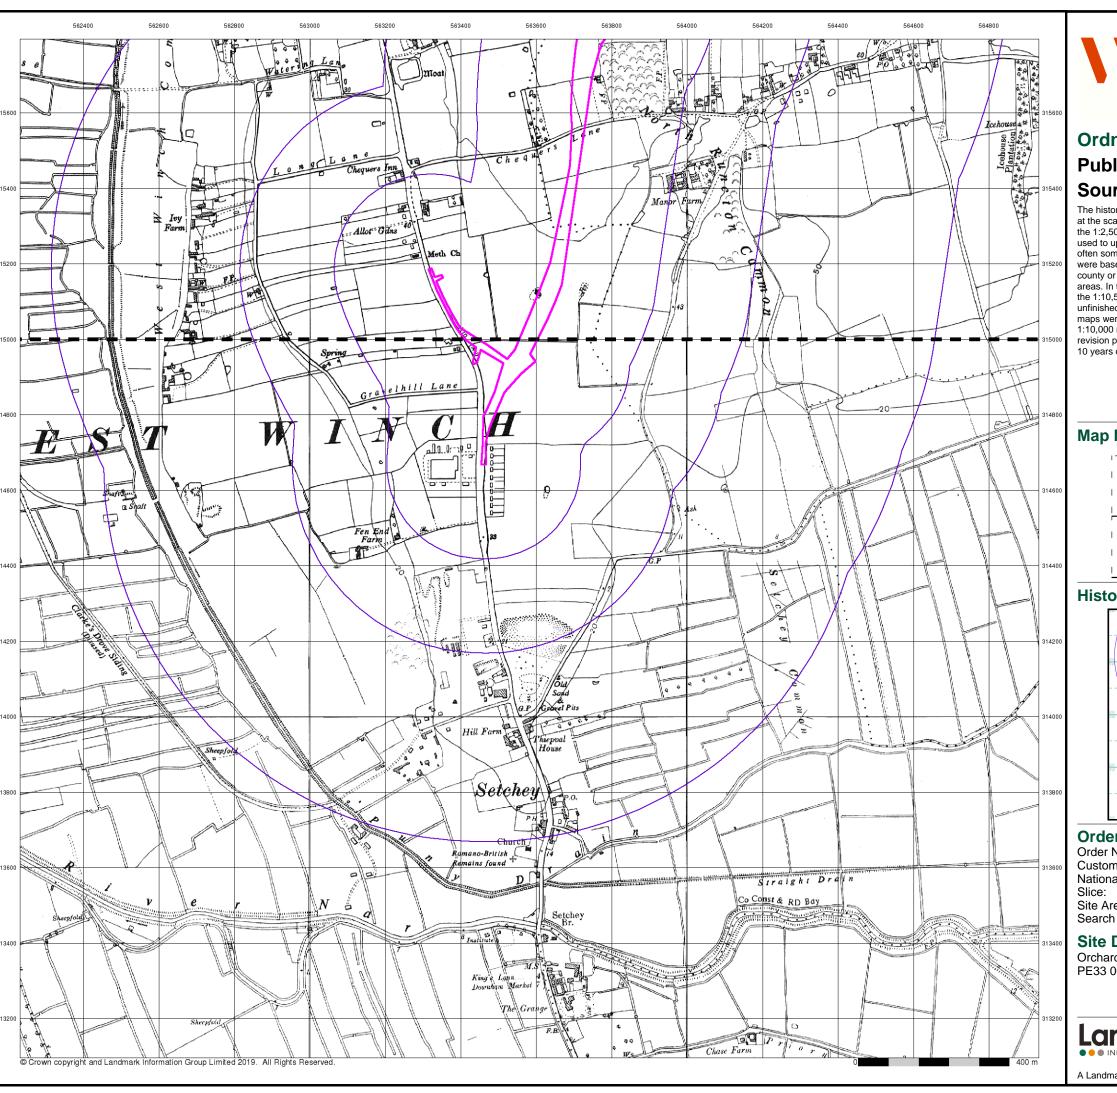

#### Introduction

The Environment Act 1995 has made site sensitivity a key issue, as the legislation pays as much attention to the pathways by which contamination could spread, and to the vulnerable targets of contamination, as it does the potential sources of contamination.

For this reason, Landmark's Site Sensitivity maps and Datasheet(s) place great emphasis on statutory data provided by the Environment Agency/Natural Resources Wales and the Scottish Environment Protection Agency; it also incorporates data from Natural England (and the Scottish and Welsh equivalents) and Local Authorities; and highlights hydrogeological features required by environmental and geotechnical consultants. It does not include any information concerning past uses of land. The datasheet is produced by querying the Landmark database to a distance defined by the client from a site boundary provided by the client. In this datasheet the National Grid References (NGRs) are rounded to the nearest 10m in accordance with Landmark's agreements with a number of Data Suppliers.