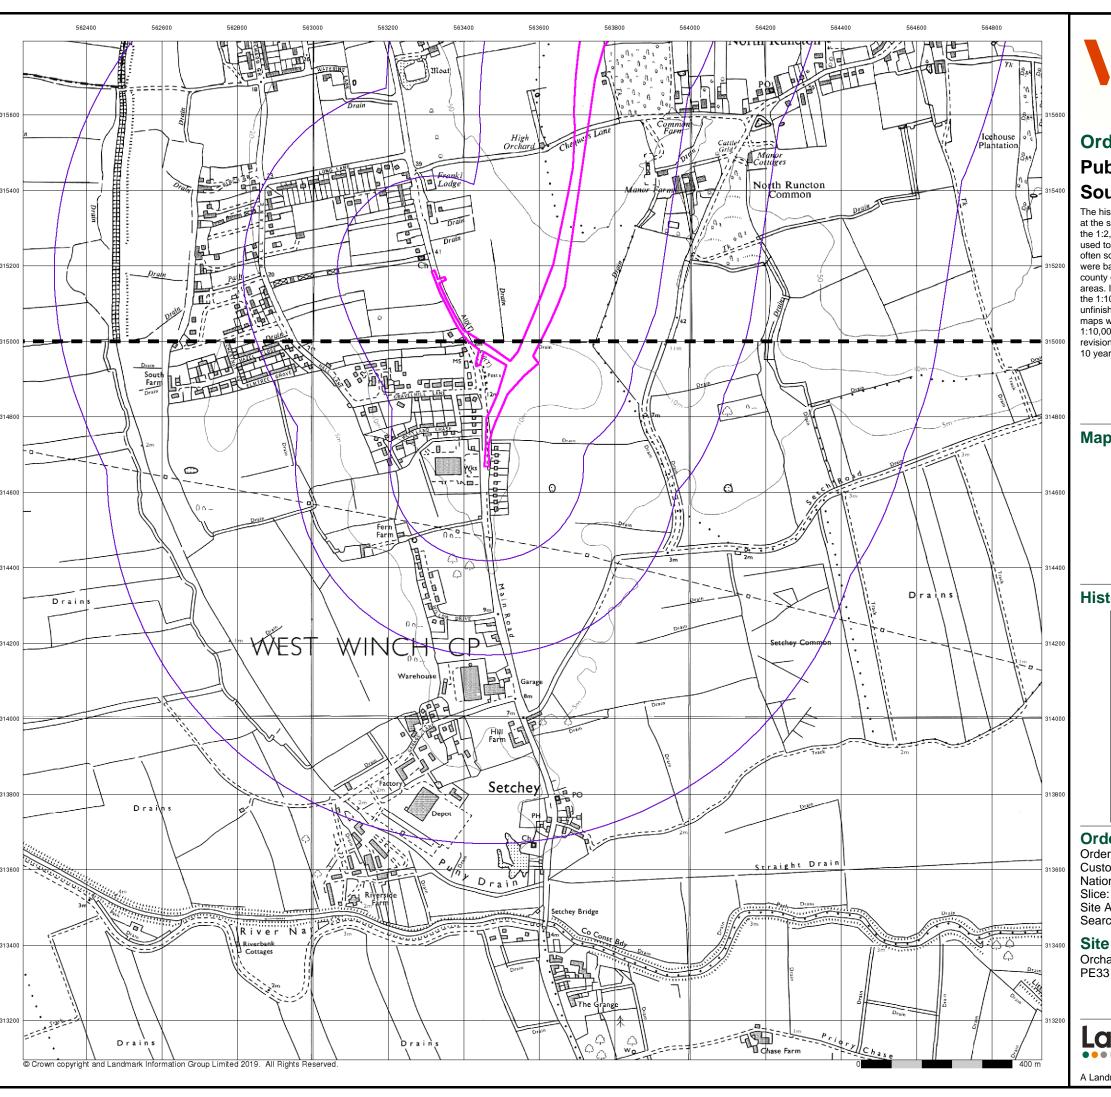

#### **Order Details:**

**Order Number:** 

201802352\_1\_1

**Customer Reference:** 

70039893

**National Grid Reference:** 

563510, 314860

Slice:

Α

Site Area (Ha):

30.98

Search Buffer (m):

1000

#### **Site Details:**

Orchard Cottage, Rectory Lane North Runcton KING'S LYNN PE33 0QS

| Map<br>ID | Details                                                                                                                           | Quadrant<br>Reference<br>(Compass<br>Direction) | Estimated<br>Distance<br>From Site | Contact | NGR                        |
|-----------|-----------------------------------------------------------------------------------------------------------------------------------|-------------------------------------------------|------------------------------------|---------|----------------------------|
|           | BGS Groundwater Flooding Susceptibility Flooding Type: Limited Potential for Groundwater Flooding to Occur                        | A11NW<br>(NE)                                   | 0                                  | 1       | 563650<br>315050           |
|           | BGS Groundwater Flooding Susceptibility Flooding Type: Limited Potential for Groundwater Flooding to Occur                        | A14SE<br>(N)                                    | 0                                  | 1       | 563511<br>315200           |
|           | BGS Groundwater Flooding Susceptibility Flooding Type: Potential for Groundwater Flooding of Property Situated Below Ground Level | A10NE<br>(NW)                                   | 0                                  | 1       | 563450<br>315000           |
|           | BGS Groundwater Flooding Susceptibility Flooding Type: Potential for Groundwater Flooding of Property Situated Below Ground Level | A10NE                                           | 0                                  | 1       | 563511                     |
|           | BGS Groundwater Flooding Susceptibility Flooding Type: Potential for Groundwater Flooding to Occur at Surface                     | (NW)<br>A9NE                                    | 0                                  | 1       | 314864<br>562900           |
|           | BGS Groundwater Flooding Susceptibility Flooding Type: Limited Potential for Groundwater Flooding to Occur                        | (W)<br>A15NE                                    | 0                                  | 1       | 315000<br>564150           |
|           | BGS Groundwater Flooding Susceptibility Flooding Type: Potential for Groundwater Flooding to Occur at Surface                     | (NE)<br>A10NE                                   | 0                                  | 1       | 315700<br>563511           |
|           | BGS Groundwater Flooding Susceptibility Flooding Type: Potential for Groundwater Flooding to Occur at Surface                     | (N)<br>A10NE                                    | 0                                  | 1       | 315000<br>563550           |
|           | BGS Groundwater Flooding Susceptibility Flooding Type: Potential for Groundwater Flooding of Property Situated Below Ground Level | (NE)                                            | 38                                 | 1       | 314900<br>564200           |
|           | BGS Groundwater Flooding Susceptibility Flooding Type: Potential for Groundwater Flooding to Occur at Surface                     | A10NW                                           | 121                                | 1       | 315850<br>563200           |
|           | BGS Groundwater Flooding Susceptibility Flooding Type: Potential for Groundwater Flooding to Occur at Surface                     | (NW) A14SW (NW)                                 | 166                                | 1       | 315100<br>563150<br>315150 |
|           | BGS Groundwater Flooding Susceptibility Flooding Type: Potential for Groundwater Flooding of Property Situated Below Ground Level | A10SE<br>(S)                                    | 169                                | 1       | 563500<br>314500           |
|           | BGS Groundwater Flooding Susceptibility Flooding Type: Limited Potential for Groundwater Flooding to Occur                        | A11NW                                           | 177                                | 1       | 563800                     |
|           | BGS Groundwater Flooding Susceptibility Flooding Type: Potential for Groundwater Flooding to Occur at Surface                     | (E)<br>A11SW<br>(SE)                            | 195                                | 1       | 314950<br>563650<br>314600 |
|           | BGS Groundwater Flooding Susceptibility Flooding Type: Potential for Groundwater Flooding to Occur at Surface                     | A14SW<br>(NW)                                   | 225                                | 1       | 563100<br>315250           |
|           | BGS Groundwater Flooding Susceptibility Flooding Type: Potential for Groundwater Flooding of Property Situated Below Ground Level | (N)                                             | 225                                | 1       | 563500<br>316300           |
|           | BGS Groundwater Flooding Susceptibility Flooding Type: Potential for Groundwater Flooding of Property Situated Below Ground Level | (NE)                                            | 244                                | 1       | 564200<br>316000           |
|           | BGS Groundwater Flooding Susceptibility Flooding Type: Limited Potential for Groundwater Flooding to Occur                        | A11NW<br>(E)                                    | 269                                | 1       | 563900<br>314864           |
|           | BGS Groundwater Flooding Susceptibility Flooding Type: Potential for Groundwater Flooding to Occur at Surface                     | A14SW<br>(NW)                                   | 312                                | 1       | 563050<br>315350           |
|           | BGS Groundwater Flooding Susceptibility Flooding Type: Limited Potential for Groundwater Flooding to Occur                        | A11NW<br>(E)                                    | 316                                | 1       | 563900<br>314850           |
|           | BGS Groundwater Flooding Susceptibility Flooding Type: Potential for Groundwater Flooding to Occur at Surface                     | (NE)                                            | 360                                | 1       | 564250<br>316100           |
|           | BGS Groundwater Flooding Susceptibility Flooding Type: Potential for Groundwater Flooding of Property Situated Below Ground Level | (N)                                             | 378                                | 1       | 563500<br>316400           |

| Map<br>ID |                                                                                                                                                                                                                             | Details                                                                                                                                                                                                                                                                                                                                                                                                          | Quadrant<br>Reference<br>(Compass<br>Direction) | Estimated<br>Distance<br>From Site | Contact | NGR              |
|-----------|-----------------------------------------------------------------------------------------------------------------------------------------------------------------------------------------------------------------------------|------------------------------------------------------------------------------------------------------------------------------------------------------------------------------------------------------------------------------------------------------------------------------------------------------------------------------------------------------------------------------------------------------------------|-------------------------------------------------|------------------------------------|---------|------------------|
|           | BGS Groundwater I<br>Flooding Type:                                                                                                                                                                                         | Flooding Susceptibility Limited Potential for Groundwater Flooding to Occur                                                                                                                                                                                                                                                                                                                                      | A11NE<br>(E)                                    | 409                                | 1       | 564050<br>314900 |
|           | BGS Groundwater I<br>Flooding Type:                                                                                                                                                                                         | Flooding Susceptibility  Potential for Groundwater Flooding of Property Situated Below Ground Level                                                                                                                                                                                                                                                                                                              | (N)                                             | 422                                | 1       | 563450<br>316350 |
|           | BGS Groundwater I<br>Flooding Type:                                                                                                                                                                                         | Flooding Susceptibility Potential for Groundwater Flooding to Occur at Surface                                                                                                                                                                                                                                                                                                                                   | A11SE<br>(E)                                    | 427                                | 1       | 563950<br>314700 |
|           | BGS Groundwater I<br>Flooding Type:                                                                                                                                                                                         | Flooding Susceptibility  Potential for Groundwater Flooding of Property Situated Below Ground Level                                                                                                                                                                                                                                                                                                              | A14NE<br>(N)                                    | 446                                | 1       | 563250<br>315700 |
|           | BGS Groundwater I<br>Flooding Type:                                                                                                                                                                                         | Flooding Susceptibility Potential for Groundwater Flooding to Occur at Surface                                                                                                                                                                                                                                                                                                                                   | A9NE<br>(W)                                     | 454                                | 1       | 562900<br>314864 |
|           | BGS Groundwater I<br>Flooding Type:                                                                                                                                                                                         | Flooding Susceptibility Limited Potential for Groundwater Flooding to Occur                                                                                                                                                                                                                                                                                                                                      | A11NE<br>(E)                                    | 455                                | 1       | 564150<br>315100 |
| 1         | Discharge Consent Operator: Property Type: Location: Authority: Catchment Area: Reference: Permit Version: Effective Date: Issued Date: Revocation Date: Discharge Type: Discharge Environment: Persiving Wester:           | Anglian Water Services Limited WWTW/SEWAGE TREATMENT WORKS (WATER COMPANY) Gravel Hill Lane Ps, West Winch Environment Agency, Anglian Region Not Supplied Aecnf1879 1 15th September 1990 15th September 1990 8th April 1991 Storm /emergency overflow Not Supplied                                                                                                                                             | A10NW<br>(W)                                    | 360                                | 2       | 563100<br>314800 |
|           | Receiving Water:<br>Status:<br>Positional Accuracy:                                                                                                                                                                         | Not Supplied<br><b>Post National Rivers Authority Legislation where issue date &gt; 31/08/1989</b><br>Located by supplier to within 100m                                                                                                                                                                                                                                                                         |                                                 |                                    |         |                  |
| 1         | Discharge Consent Operator: Property Type: Location: Authority: Catchment Area: Reference: Permit Version: Effective Date: Issued Date: Revocation Date: Discharge Type: Discharge Environment:                             | Anglian Water Services Limited WWTW/SEWAGE TREATMENT WORKS (WATER COMPANY) Gravel Hill Lane Ps, West Winch Environment Agency, Anglian Region Not Supplied Aecnf2330 1 2nd January 1990 2nd January 1990 30th April 1992 Storm /emergency overflow Freshwater Stream/River                                                                                                                                       | A10NW<br>(W)                                    | 360                                | 2       | 563100<br>314800 |
|           | Receiving Water: Status: Positional Accuracy:                                                                                                                                                                               | Ditch Trib Idb Trib R Nar <b>Post National Rivers Authority Legislation where issue date &gt; 31/08/1989</b> Located by supplier to within 100m                                                                                                                                                                                                                                                                  |                                                 |                                    |         |                  |
|           | Discharge Consent                                                                                                                                                                                                           |                                                                                                                                                                                                                                                                                                                                                                                                                  | A45NF                                           | 450                                |         | E64000           |
| 2         | Operator: Property Type: Location: Authority: Catchment Area: Reference: Permit Version: Effective Date: Issued Date: Revocation Date: Discharge Type: Discharge Environment: Receiving Water: Status: Positional Accuracy: | Anglian Water Services Limited WWTW/SEWAGE TREATMENT WORKS (WATER COMPANY) North Runcton Ps, North Runcton, King'S Lynn, Pe33 Environment Agency, Anglian Region Not Supplied Aecnf1878 1 15th September 1990 15th September 1990 8th April 1991 Storm /emergency overflow Not Supplied Not Supplied Post National Rivers Authority Legislation where issue date > 31/08/1989 Located by supplier to within 100m | A15NE<br>(NE)                                   | 456                                | 2       | 564200<br>315600 |