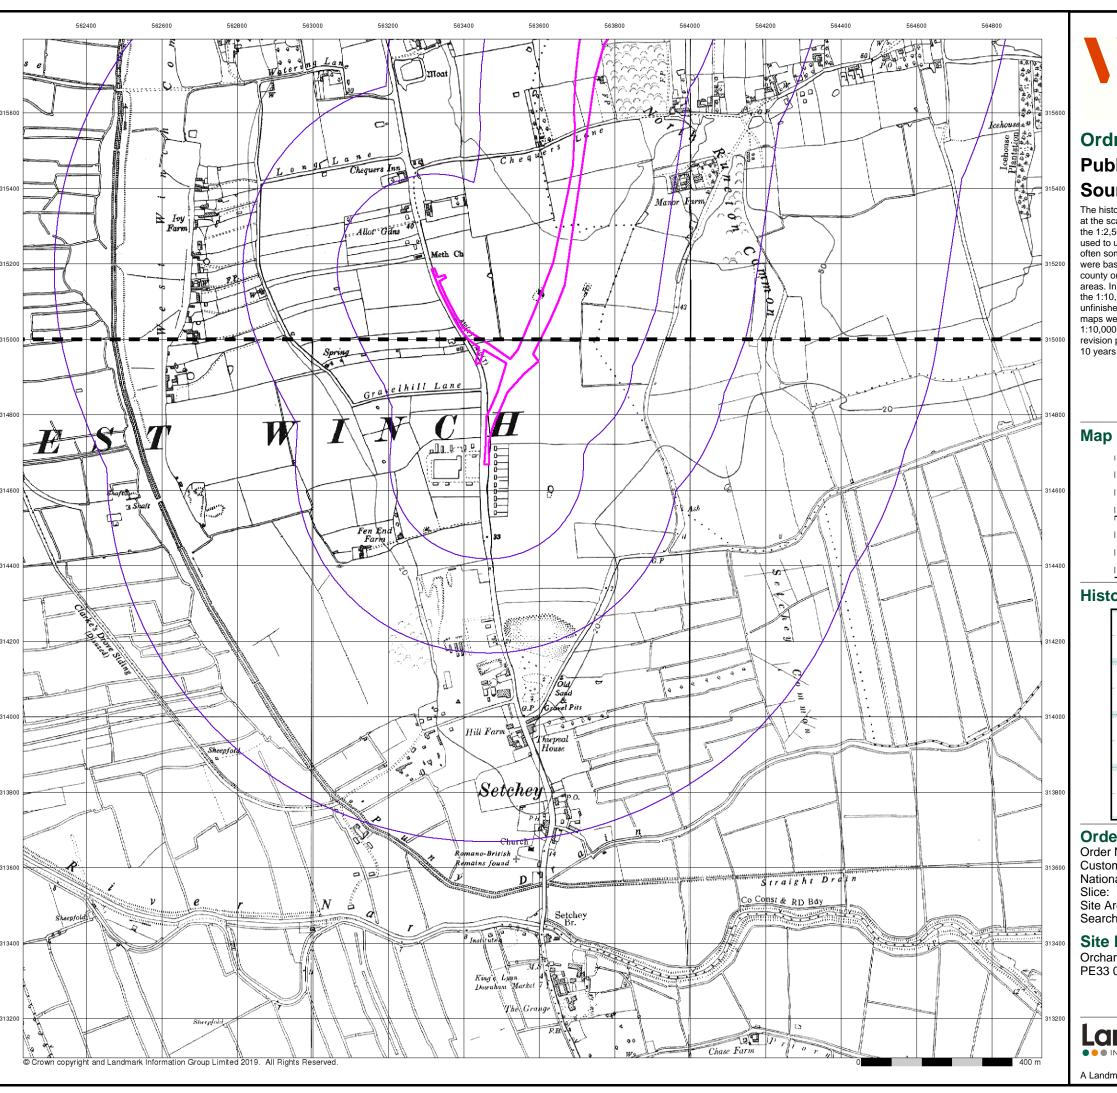

#### **Order Details:**

**Order Number:** 

201802352\_1\_1

**Customer Reference:** 

70039893

**National Grid Reference:** 

563510, 314860

Slice:

Α

Site Area (Ha):

30.98

Search Buffer (m):

1000

#### **Site Details:**

Orchard Cottage, Rectory Lane North Runcton KING'S LYNN PE33 0QS