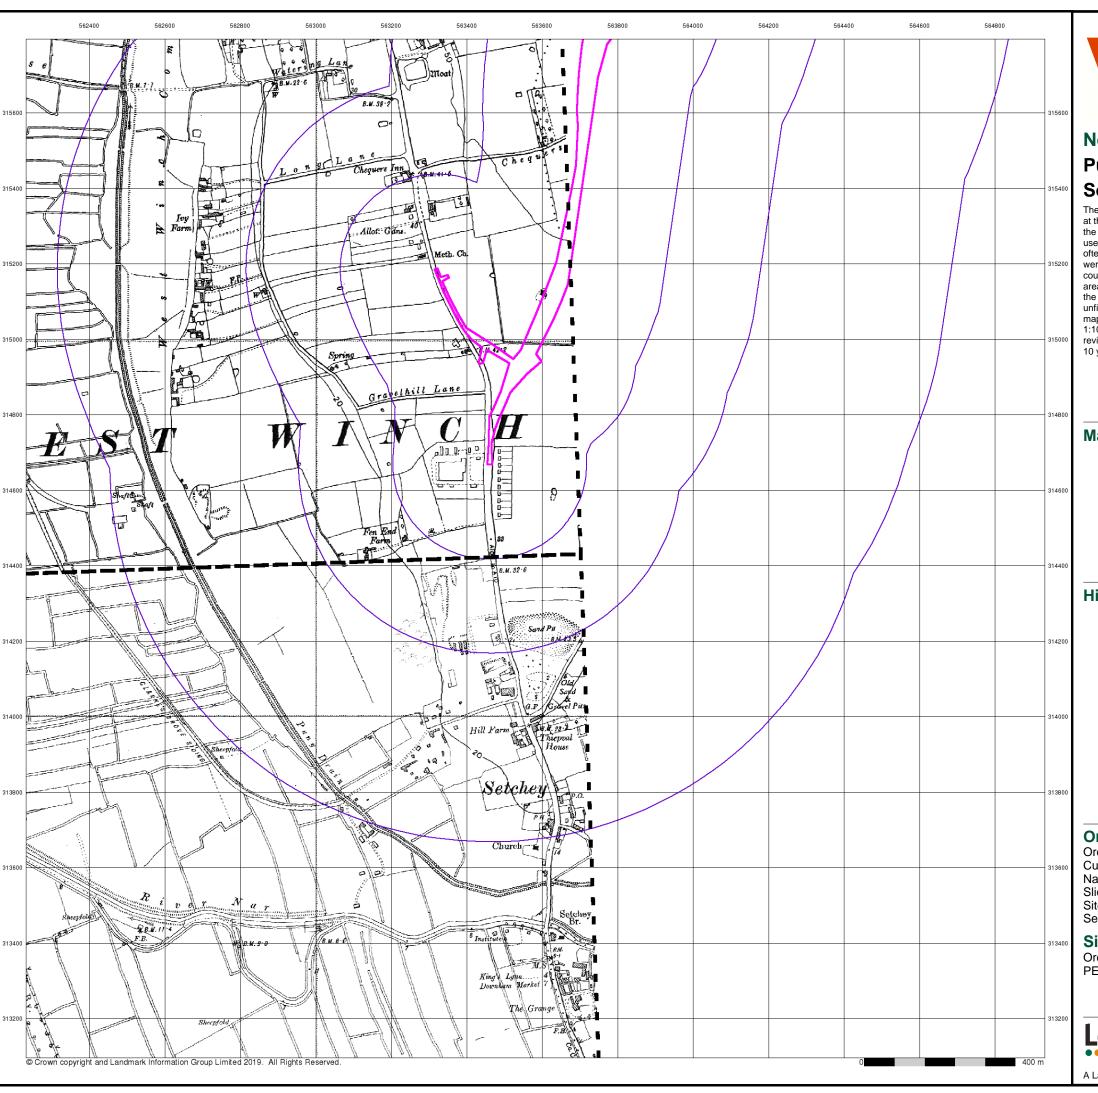

#### Introduction

The Environment Act 1995 has made site sensitivity a key issue, as the legislation pays as much attention to the pathways by which contamination could spread, and to the vulnerable targets of contamination, as it does the potential sources of contamination.

For this reason, Landmark's Site Sensitivity maps and Datasheet(s) place great emphasis on statutory data provided by the Environment Agency/Natural Resources Wales and the Scottish Environment Protection Agency; it also incorporates data from Natural England (and the Scottish and Welsh equivalents) and Local Authorities; and highlights hydrogeological features required by environmental and geotechnical consultants. It does not include any information concerning past uses of land. The datasheet is produced by querying the Landmark database to a distance defined by the client from a site boundary provided by the client. In this datasheet the National Grid References (NGRs) are rounded to the nearest 10m in accordance with Landmark's agreements with a number of Data Suppliers.