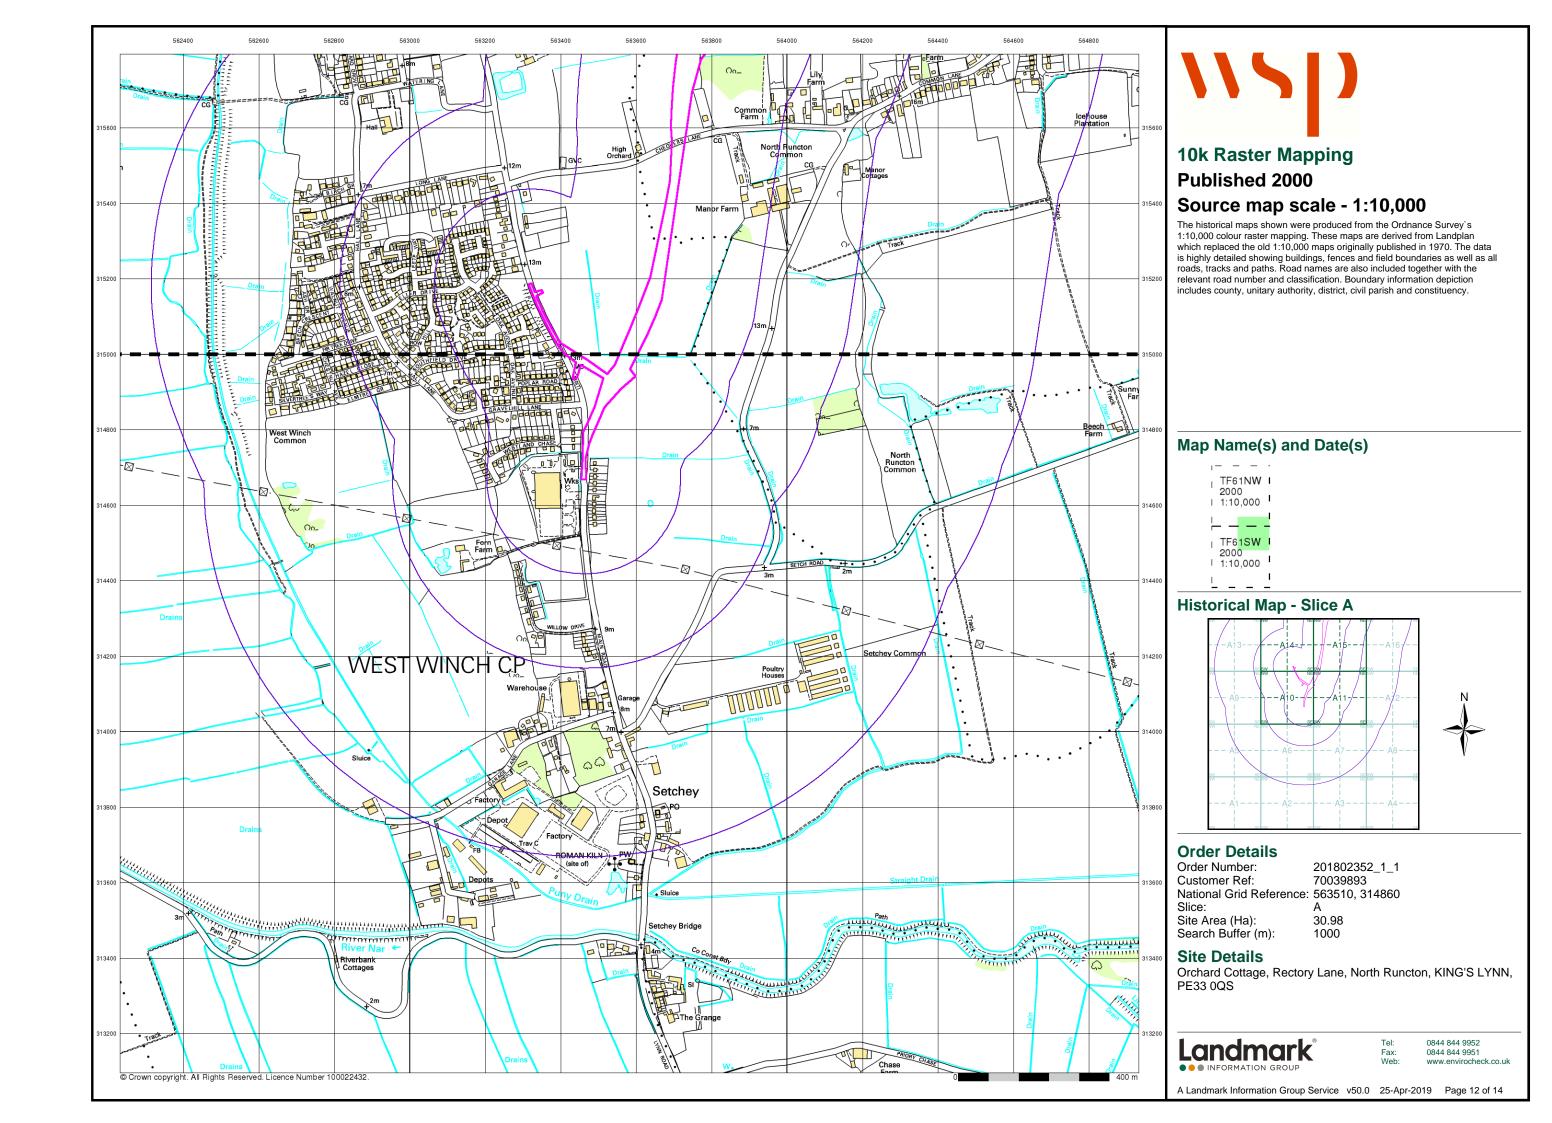

#### **Order Details:**

**Order Number:** 

201802352\_1\_1

**Customer Reference:** 

70039893

**National Grid Reference:** 

563510, 314860

Slice:

Α

Site Area (Ha):

30.98

Search Buffer (m):

1000

#### **Site Details:**

Orchard Cottage, Rectory Lane North Runcton KING'S LYNN PE33 0QS