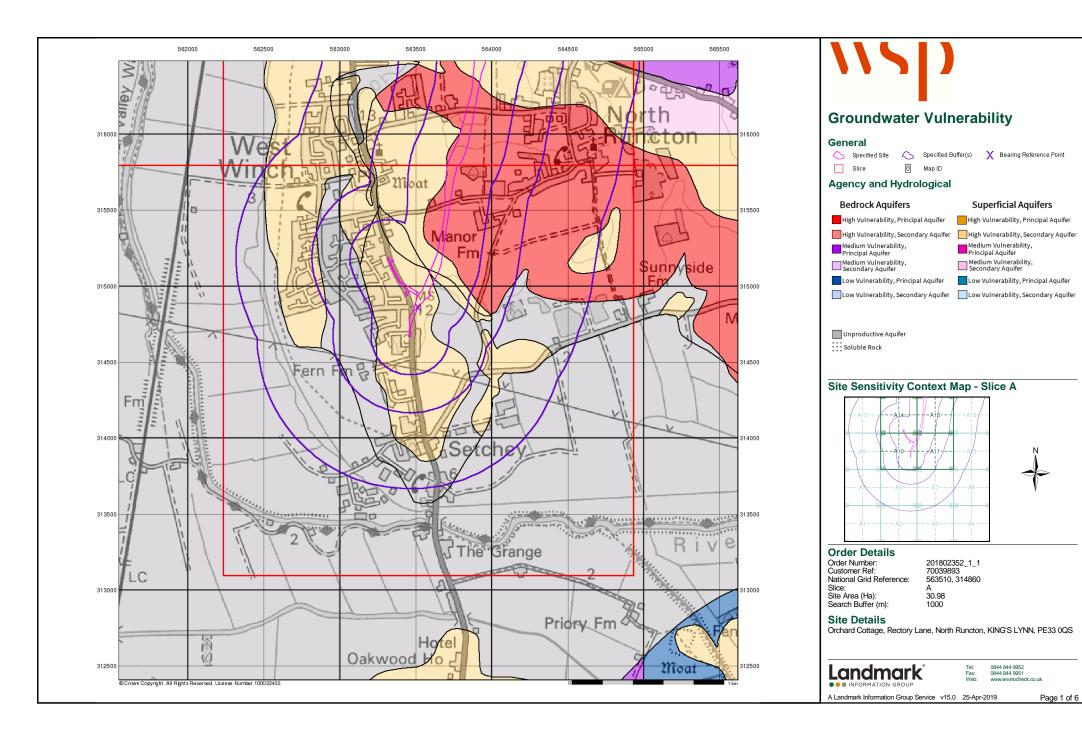

Report Version v53.0

| Data Type                                                     | Page<br>Number | On Site | 0 to 250m | 251 to 500m | 501 to 1000m<br>(*up to 2000m) |
|---------------------------------------------------------------|----------------|---------|-----------|-------------|--------------------------------|
| Agency & Hydrological                                         |                |         |           |             |                                |
| BGS Groundwater Flooding Susceptibility                       | pg 1           | Yes     | Yes       | Yes         | n/a                            |
| Contaminated Land Register Entries and Notices                |                |         |           |             |                                |
| Discharge Consents                                            | pg 2           |         |           | 4           | 6                              |
| Prosecutions Relating to Controlled Waters                    |                |         | n/a       | n/a         | n/a                            |
| Enforcement and Prohibition Notices                           |                |         |           |             |                                |
| Integrated Pollution Controls                                 |                |         |           |             |                                |
| Integrated Pollution Prevention And Control                   |                |         |           |             |                                |
| Local Authority Integrated Pollution Prevention And Control   |                |         |           |             |                                |
| Local Authority Pollution Prevention and Controls             | pg 4           |         |           | 2           | 6                              |
| Local Authority Pollution Prevention and Control Enforcements |                |         |           |             |                                |
| Nearest Surface Water Feature                                 | pg 5           | Yes     |           |             |                                |
| Pollution Incidents to Controlled Waters                      | pg 6           |         | 2         | 2           | 3                              |
| Prosecutions Relating to Authorised Processes                 | pg 7           |         |           |             | 1                              |
| Registered Radioactive Substances                             |                |         |           |             |                                |
| River Quality                                                 |                |         |           |             |                                |
| River Quality Biology Sampling Points                         |                |         |           |             |                                |
| River Quality Chemistry Sampling Points                       |                |         |           |             |                                |
| Substantiated Pollution Incident Register                     | pg 7           |         |           | 2           |                                |
| Water Abstractions                                            | pg 7           |         |           |             | 9 (*79)                        |
| Water Industry Act Referrals                                  |                |         |           |             |                                |
| Groundwater Vulnerability Map                                 | pg 29          | Yes     | n/a       | n/a         | n/a                            |
| Groundwater Vulnerability - Soluble Rock Risk                 |                |         | n/a       | n/a         | n/a                            |
| Groundwater Vulnerability - Local Information                 |                |         | n/a       | n/a         | n/a                            |
| Bedrock Aquifer Designations                                  | pg 31          | Yes     | n/a       | n/a         | n/a                            |
| Superficial Aquifer Designations                              | pg 31          | Yes     | n/a       | n/a         | n/a                            |
| Source Protection Zones                                       |                |         |           |             |                                |
| Extreme Flooding from Rivers or Sea without Defences          | pg 31          | Yes     |           | n/a         | n/a                            |
| Flooding from Rivers or Sea without Defences                  |                |         |           | n/a         | n/a                            |
| Areas Benefiting from Flood Defences                          |                |         |           | n/a         | n/a                            |
| Flood Water Storage Areas                                     |                |         |           | n/a         | n/a                            |
| Flood Defences                                                |                |         |           | n/a         | n/a                            |
| OS Water Network Lines                                        | pg 32          | 5       | 19        | 28          | 154                            |