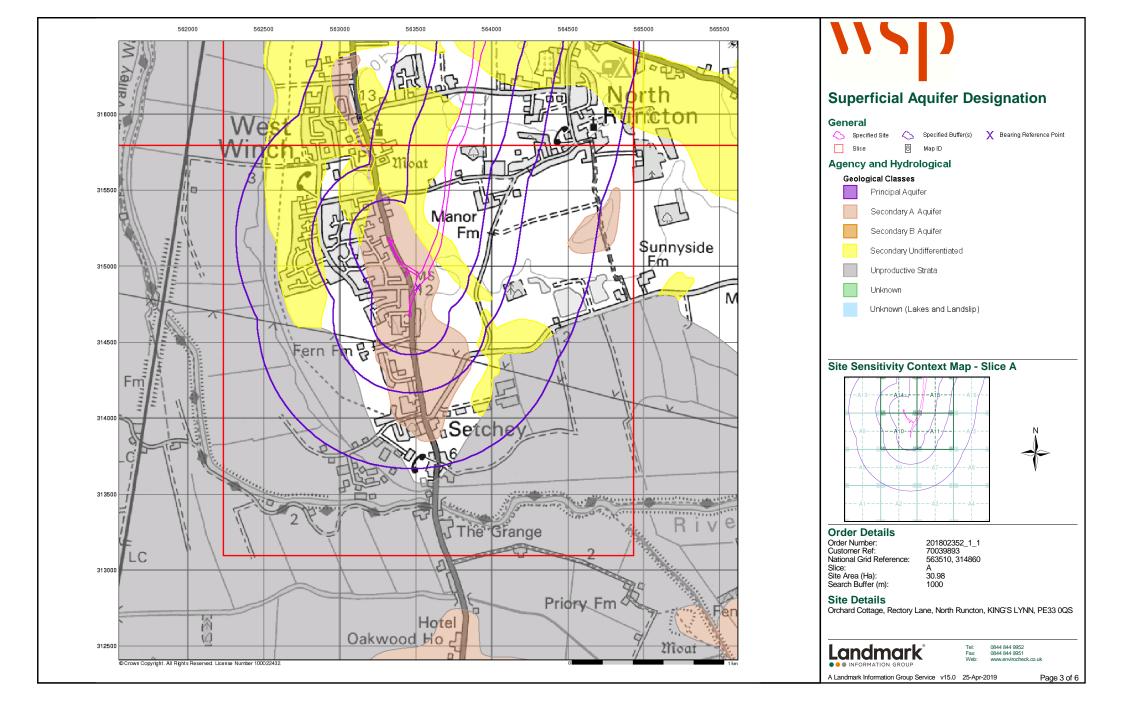

| Data Type                                                         | Page<br>Number | On Site | 0 to 250m | 251 to 500m | 501 to 1000m<br>(*up to 2000m) |
|-------------------------------------------------------------------|----------------|---------|-----------|-------------|--------------------------------|
| Geological                                                        |                |         |           |             |                                |
| BGS 1:625,000 Solid Geology                                       | pg 57          | Yes     | n/a       | n/a         | n/a                            |
| BGS Estimated Soil Chemistry                                      | pg 57          | Yes     | Yes       | Yes         | Yes                            |
| BGS Recorded Mineral Sites                                        | pg 59          |         | 1         | 1           | 9                              |
| BGS Urban Soil Chemistry                                          |                |         |           |             |                                |
| BGS Urban Soil Chemistry Averages                                 |                |         |           |             |                                |
| CBSCB Compensation District                                       |                |         | n/a       | n/a         | n/a                            |
| Coal Mining Affected Areas                                        |                |         | n/a       | n/a         | n/a                            |
| Mining Instability                                                |                |         | n/a       | n/a         | n/a                            |
| Man-Made Mining Cavities                                          | pg 61          |         |           |             | 2                              |
| Natural Cavities                                                  |                |         |           |             |                                |
| Non Coal Mining Areas of Great Britain                            |                |         |           | n/a         | n/a                            |
| Potential for Collapsible Ground Stability Hazards                | pg 61          | Yes     |           | n/a         | n/a                            |
| Potential for Compressible Ground Stability Hazards               | pg 61          |         | Yes       | n/a         | n/a                            |
| Potential for Ground Dissolution Stability Hazards                |                |         |           | n/a         | n/a                            |
| Potential for Landslide Ground Stability Hazards                  | pg 62          | Yes     |           | n/a         | n/a                            |
| Potential for Running Sand Ground Stability Hazards               | pg 62          | Yes     | Yes       | n/a         | n/a                            |
| Potential for Shrinking or Swelling Clay Ground Stability Hazards | pg 62          | Yes     | Yes       | n/a         | n/a                            |
| Radon Potential - Radon Affected Areas                            | pg 63          | Yes     | n/a       | n/a         | n/a                            |
| Radon Potential - Radon Protection Measures                       |                |         | n/a       | n/a         | n/a                            |
| Industrial Land Use                                               |                |         |           |             |                                |
| Contemporary Trade Directory Entries                              | pg 64          |         | 3         | 4           | 25                             |
| Fuel Station Entries                                              | pg 66          |         |           |             | 1                              |
| Points of Interest - Commercial Services                          | pg 66          |         | 2         | 2           | 4                              |
| Points of Interest - Education and Health                         |                |         |           |             |                                |
| Points of Interest - Manufacturing and Production                 | pg 67          |         | 2         |             | 11                             |
| Points of Interest - Public Infrastructure                        | pg 68          |         |           |             | 1                              |
| Points of Interest - Recreational and Environmental               | pg 68          |         |           |             | 2                              |
| Gas Pipelines                                                     | pg 68          | 1       |           |             |                                |
| Underground Electrical Cables                                     |                |         |           |             |                                |