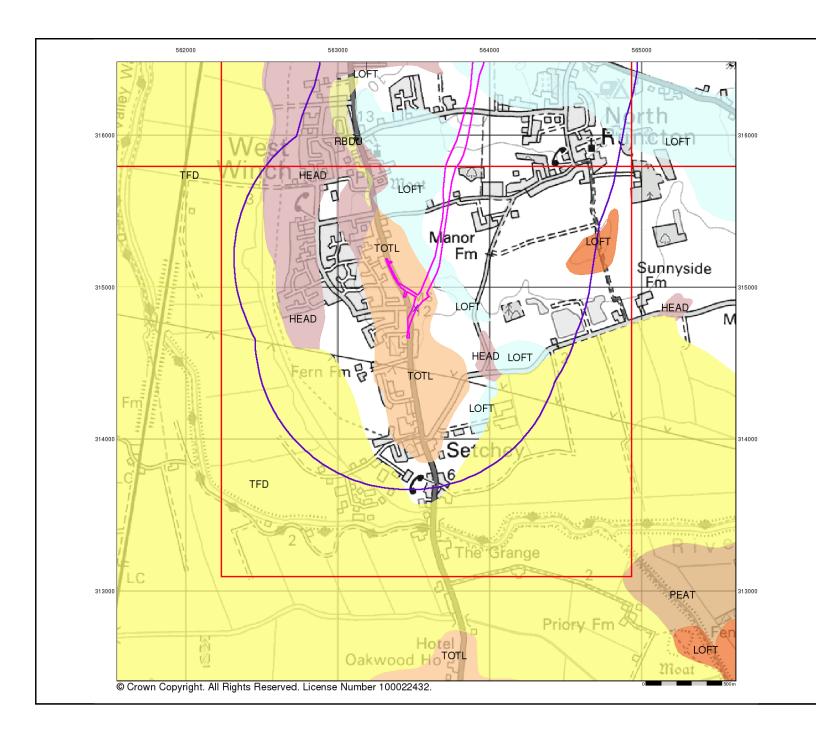

| Map<br>ID | Details                                                                                                                           | Quadrant<br>Reference<br>(Compass<br>Direction) | Estimated<br>Distance<br>From Site | Contact | NGR                        |
|-----------|-----------------------------------------------------------------------------------------------------------------------------------|-------------------------------------------------|------------------------------------|---------|----------------------------|
|           | BGS Groundwater Flooding Susceptibility Flooding Type: Limited Potential for Groundwater Flooding to Occur                        | A11NW<br>(NE)                                   | 0                                  | 1       | 563650<br>315050           |
|           | BGS Groundwater Flooding Susceptibility Flooding Type: Limited Potential for Groundwater Flooding to Occur                        | A14SE<br>(N)                                    | 0                                  | 1       | 563511<br>315200           |
|           | BGS Groundwater Flooding Susceptibility Flooding Type: Potential for Groundwater Flooding of Property Situated Below Ground Level | A10NE<br>(NW)                                   | 0                                  | 1       | 563450<br>315000           |
|           | BGS Groundwater Flooding Susceptibility Flooding Type: Potential for Groundwater Flooding of Property Situated Below Ground Level | A10NE                                           | 0                                  | 1       | 563511                     |
|           | BGS Groundwater Flooding Susceptibility Flooding Type: Potential for Groundwater Flooding to Occur at Surface                     | (NW)<br>A9NE                                    | 0                                  | 1       | 314864<br>562900           |
|           | BGS Groundwater Flooding Susceptibility Flooding Type: Limited Potential for Groundwater Flooding to Occur                        | (W)<br>A15NE                                    | 0                                  | 1       | 315000<br>564150           |
|           | BGS Groundwater Flooding Susceptibility Flooding Type: Potential for Groundwater Flooding to Occur at Surface                     | (NE)<br>A10NE                                   | 0                                  | 1       | 315700<br>563511           |
|           | BGS Groundwater Flooding Susceptibility Flooding Type: Potential for Groundwater Flooding to Occur at Surface                     | (N)<br>A10NE                                    | 0                                  | 1       | 315000<br>563550           |
|           | BGS Groundwater Flooding Susceptibility Flooding Type: Potential for Groundwater Flooding of Property Situated Below Ground Level | (NE)                                            | 38                                 | 1       | 314900<br>564200           |
|           | BGS Groundwater Flooding Susceptibility Flooding Type: Potential for Groundwater Flooding to Occur at Surface                     | A10NW                                           | 121                                | 1       | 315850<br>563200           |
|           | BGS Groundwater Flooding Susceptibility Flooding Type: Potential for Groundwater Flooding to Occur at Surface                     | (NW) A14SW (NW)                                 | 166                                | 1       | 315100<br>563150<br>315150 |
|           | BGS Groundwater Flooding Susceptibility Flooding Type: Potential for Groundwater Flooding of Property Situated Below Ground Level | A10SE<br>(S)                                    | 169                                | 1       | 563500<br>314500           |
|           | BGS Groundwater Flooding Susceptibility Flooding Type: Limited Potential for Groundwater Flooding to Occur                        | A11NW                                           | 177                                | 1       | 563800                     |
|           | BGS Groundwater Flooding Susceptibility Flooding Type: Potential for Groundwater Flooding to Occur at Surface                     | (E)<br>A11SW<br>(SE)                            | 195                                | 1       | 314950<br>563650<br>314600 |
|           | BGS Groundwater Flooding Susceptibility Flooding Type: Potential for Groundwater Flooding to Occur at Surface                     | A14SW<br>(NW)                                   | 225                                | 1       | 563100<br>315250           |
|           | BGS Groundwater Flooding Susceptibility Flooding Type: Potential for Groundwater Flooding of Property Situated Below Ground Level | (N)                                             | 225                                | 1       | 563500<br>316300           |
|           | BGS Groundwater Flooding Susceptibility Flooding Type: Potential for Groundwater Flooding of Property Situated Below Ground Level | (NE)                                            | 244                                | 1       | 564200<br>316000           |
|           | BGS Groundwater Flooding Susceptibility Flooding Type: Limited Potential for Groundwater Flooding to Occur                        | A11NW<br>(E)                                    | 269                                | 1       | 563900<br>314864           |
|           | BGS Groundwater Flooding Susceptibility Flooding Type: Potential for Groundwater Flooding to Occur at Surface                     | A14SW<br>(NW)                                   | 312                                | 1       | 563050<br>315350           |
|           | BGS Groundwater Flooding Susceptibility Flooding Type: Limited Potential for Groundwater Flooding to Occur                        | A11NW<br>(E)                                    | 316                                | 1       | 563900<br>314850           |
|           | BGS Groundwater Flooding Susceptibility Flooding Type: Potential for Groundwater Flooding to Occur at Surface                     | (NE)                                            | 360                                | 1       | 564250<br>316100           |
|           | BGS Groundwater Flooding Susceptibility Flooding Type: Potential for Groundwater Flooding of Property Situated Below Ground Level | (N)                                             | 378                                | 1       | 563500<br>316400           |

| Map<br>ID |                                                                                                                                                                                                                             | Details                                                                                                                                                                                                                                                                                                                                                                                                          | Quadrant<br>Reference<br>(Compass<br>Direction) | Estimated<br>Distance<br>From Site | Contact | NGR              |
|-----------|-----------------------------------------------------------------------------------------------------------------------------------------------------------------------------------------------------------------------------|------------------------------------------------------------------------------------------------------------------------------------------------------------------------------------------------------------------------------------------------------------------------------------------------------------------------------------------------------------------------------------------------------------------|-------------------------------------------------|------------------------------------|---------|------------------|
|           | BGS Groundwater I<br>Flooding Type:                                                                                                                                                                                         | Flooding Susceptibility Limited Potential for Groundwater Flooding to Occur                                                                                                                                                                                                                                                                                                                                      | A11NE<br>(E)                                    | 409                                | 1       | 564050<br>314900 |
|           | BGS Groundwater I<br>Flooding Type:                                                                                                                                                                                         | Flooding Susceptibility  Potential for Groundwater Flooding of Property Situated Below Ground Level                                                                                                                                                                                                                                                                                                              | (N)                                             | 422                                | 1       | 563450<br>316350 |
|           | BGS Groundwater I<br>Flooding Type:                                                                                                                                                                                         | Flooding Susceptibility Potential for Groundwater Flooding to Occur at Surface                                                                                                                                                                                                                                                                                                                                   | A11SE<br>(E)                                    | 427                                | 1       | 563950<br>314700 |
|           | BGS Groundwater I<br>Flooding Type:                                                                                                                                                                                         | Flooding Susceptibility  Potential for Groundwater Flooding of Property Situated Below Ground Level                                                                                                                                                                                                                                                                                                              | A14NE<br>(N)                                    | 446                                | 1       | 563250<br>315700 |
|           | BGS Groundwater I<br>Flooding Type:                                                                                                                                                                                         | Flooding Susceptibility Potential for Groundwater Flooding to Occur at Surface                                                                                                                                                                                                                                                                                                                                   | A9NE<br>(W)                                     | 454                                | 1       | 562900<br>314864 |
|           | BGS Groundwater I<br>Flooding Type:                                                                                                                                                                                         | Flooding Susceptibility Limited Potential for Groundwater Flooding to Occur                                                                                                                                                                                                                                                                                                                                      | A11NE<br>(E)                                    | 455                                | 1       | 564150<br>315100 |
| 1         | Discharge Consent Operator: Property Type: Location: Authority: Catchment Area: Reference: Permit Version: Effective Date: Issued Date: Revocation Date: Discharge Type: Discharge Environment: Persiving Wester:           | Anglian Water Services Limited WWTW/SEWAGE TREATMENT WORKS (WATER COMPANY) Gravel Hill Lane Ps, West Winch Environment Agency, Anglian Region Not Supplied Aecnf1879 1 15th September 1990 15th September 1990 8th April 1991 Storm /emergency overflow Not Supplied                                                                                                                                             | A10NW<br>(W)                                    | 360                                | 2       | 563100<br>314800 |
|           | Receiving Water:<br>Status:<br>Positional Accuracy:                                                                                                                                                                         | Not Supplied<br><b>Post National Rivers Authority Legislation where issue date &gt; 31/08/1989</b><br>Located by supplier to within 100m                                                                                                                                                                                                                                                                         |                                                 |                                    |         |                  |
| 1         | Discharge Consent Operator: Property Type: Location: Authority: Catchment Area: Reference: Permit Version: Effective Date: Issued Date: Revocation Date: Discharge Type: Discharge Environment:                             | Anglian Water Services Limited WWTW/SEWAGE TREATMENT WORKS (WATER COMPANY) Gravel Hill Lane Ps, West Winch Environment Agency, Anglian Region Not Supplied Aecnf2330 1 2nd January 1990 2nd January 1990 30th April 1992 Storm /emergency overflow Freshwater Stream/River                                                                                                                                       | A10NW<br>(W)                                    | 360                                | 2       | 563100<br>314800 |
|           | Receiving Water: Status: Positional Accuracy:                                                                                                                                                                               | Ditch Trib Idb Trib R Nar <b>Post National Rivers Authority Legislation where issue date &gt; 31/08/1989</b> Located by supplier to within 100m                                                                                                                                                                                                                                                                  |                                                 |                                    |         |                  |
|           | Discharge Consent                                                                                                                                                                                                           |                                                                                                                                                                                                                                                                                                                                                                                                                  | A45NF                                           | 450                                |         | E64000           |
| 2         | Operator: Property Type: Location: Authority: Catchment Area: Reference: Permit Version: Effective Date: Issued Date: Revocation Date: Discharge Type: Discharge Environment: Receiving Water: Status: Positional Accuracy: | Anglian Water Services Limited WWTW/SEWAGE TREATMENT WORKS (WATER COMPANY) North Runcton Ps, North Runcton, King'S Lynn, Pe33 Environment Agency, Anglian Region Not Supplied Aecnf1878 1 15th September 1990 15th September 1990 8th April 1991 Storm /emergency overflow Not Supplied Not Supplied Post National Rivers Authority Legislation where issue date > 31/08/1989 Located by supplier to within 100m | A15NE<br>(NE)                                   | 456                                | 2       | 564200<br>315600 |