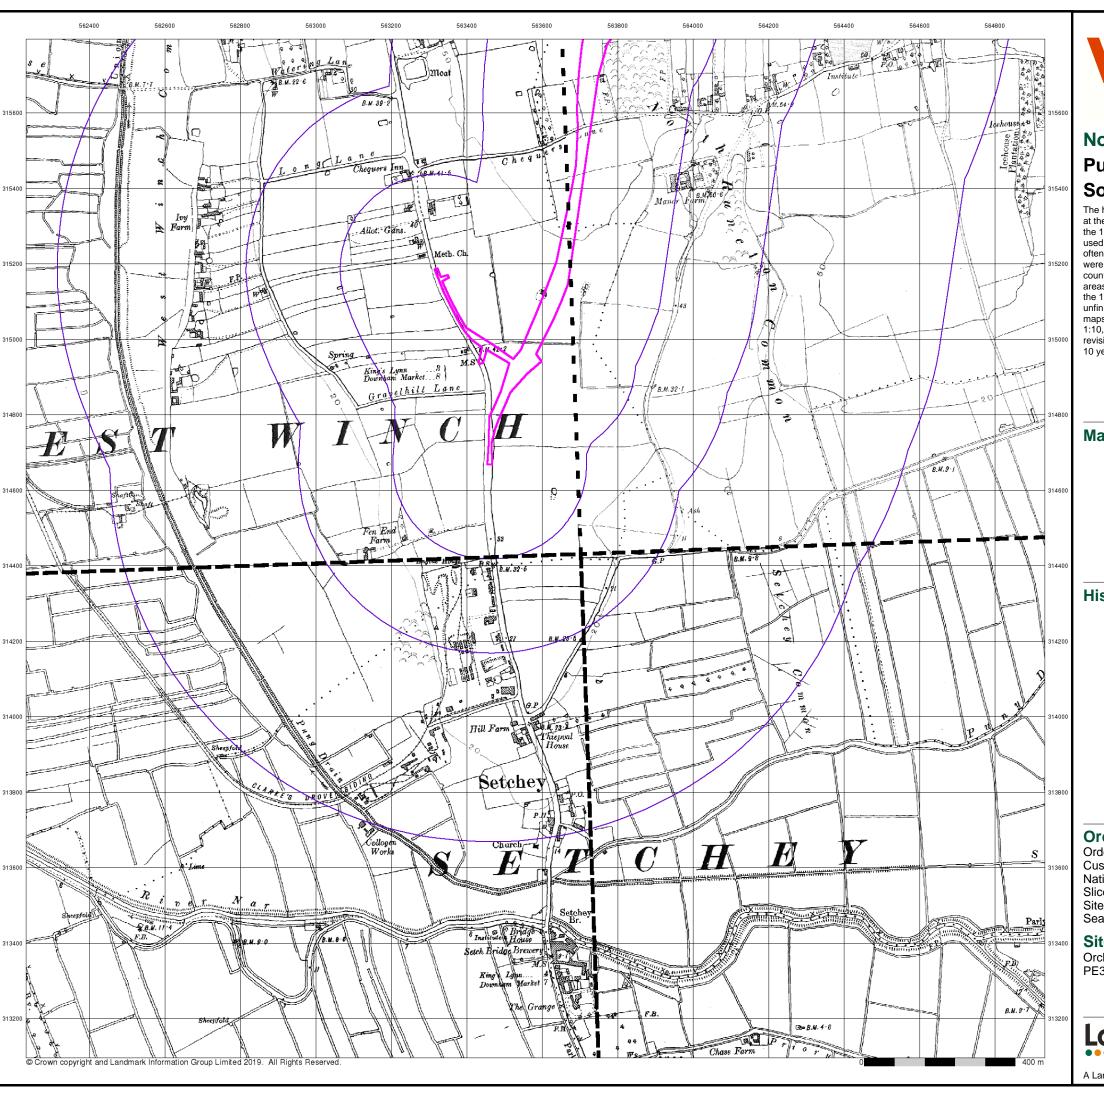

#### **Order Details:**

**Order Number:** 

201802352\_1\_1

**Customer Reference:** 

70039893

**National Grid Reference:** 

563510, 314860

Slice:

Α

Site Area (Ha):

30.98

Search Buffer (m):

1000

#### **Site Details:**

Orchard Cottage, Rectory Lane North Runcton KING'S LYNN PE33 0QS