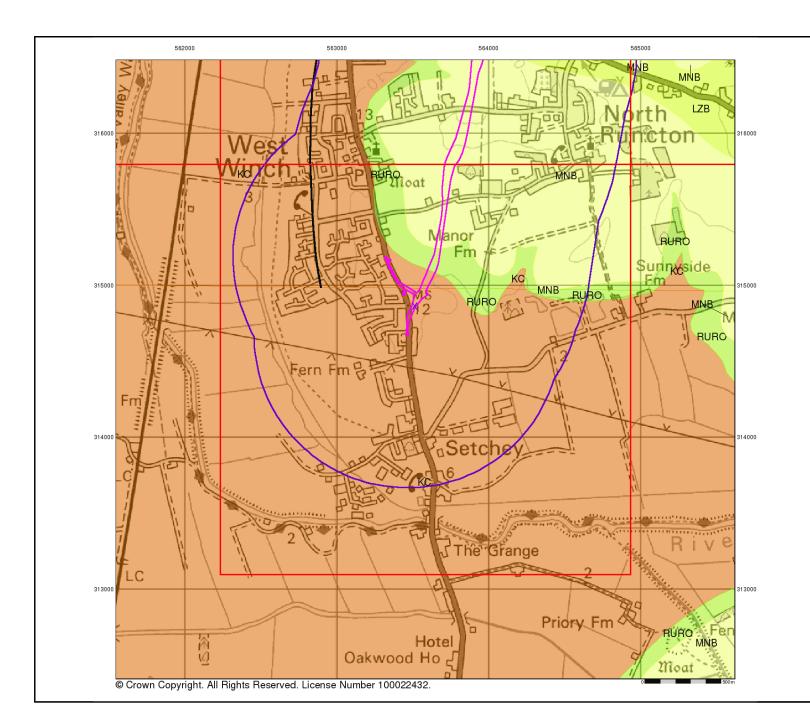

| Data Type                                                         | Page<br>Number | On Site | 0 to 250m | 251 to 500m | 501 to 1000m<br>(*up to 2000m) |
|-------------------------------------------------------------------|----------------|---------|-----------|-------------|--------------------------------|
| Geological                                                        |                |         |           |             |                                |
| BGS 1:625,000 Solid Geology                                       | pg 57          | Yes     | n/a       | n/a         | n/a                            |
| BGS Estimated Soil Chemistry                                      | pg 57          | Yes     | Yes       | Yes         | Yes                            |
| BGS Recorded Mineral Sites                                        | pg 59          |         | 1         | 1           | 9                              |
| BGS Urban Soil Chemistry                                          |                |         |           |             |                                |
| BGS Urban Soil Chemistry Averages                                 |                |         |           |             |                                |
| CBSCB Compensation District                                       |                |         | n/a       | n/a         | n/a                            |
| Coal Mining Affected Areas                                        |                |         | n/a       | n/a         | n/a                            |
| Mining Instability                                                |                |         | n/a       | n/a         | n/a                            |
| Man-Made Mining Cavities                                          | pg 61          |         |           |             | 2                              |
| Natural Cavities                                                  |                |         |           |             |                                |
| Non Coal Mining Areas of Great Britain                            |                |         |           | n/a         | n/a                            |
| Potential for Collapsible Ground Stability Hazards                | pg 61          | Yes     |           | n/a         | n/a                            |
| Potential for Compressible Ground Stability Hazards               | pg 61          |         | Yes       | n/a         | n/a                            |
| Potential for Ground Dissolution Stability Hazards                |                |         |           | n/a         | n/a                            |
| Potential for Landslide Ground Stability Hazards                  | pg 62          | Yes     |           | n/a         | n/a                            |
| Potential for Running Sand Ground Stability Hazards               | pg 62          | Yes     | Yes       | n/a         | n/a                            |
| Potential for Shrinking or Swelling Clay Ground Stability Hazards | pg 62          | Yes     | Yes       | n/a         | n/a                            |
| Radon Potential - Radon Affected Areas                            | pg 63          | Yes     | n/a       | n/a         | n/a                            |
| Radon Potential - Radon Protection Measures                       |                |         | n/a       | n/a         | n/a                            |
| Industrial Land Use                                               |                |         |           |             |                                |
| Contemporary Trade Directory Entries                              | pg 64          |         | 3         | 4           | 25                             |
| Fuel Station Entries                                              | pg 66          |         |           |             | 1                              |
| Points of Interest - Commercial Services                          | pg 66          |         | 2         | 2           | 4                              |
| Points of Interest - Education and Health                         |                |         |           |             |                                |
| Points of Interest - Manufacturing and Production                 | pg 67          |         | 2         |             | 11                             |
| Points of Interest - Public Infrastructure                        | pg 68          |         |           |             | 1                              |
| Points of Interest - Recreational and Environmental               | pg 68          |         |           |             | 2                              |
| Gas Pipelines                                                     | pg 68          | 1       |           |             |                                |
| Underground Electrical Cables                                     |                |         |           |             |                                |