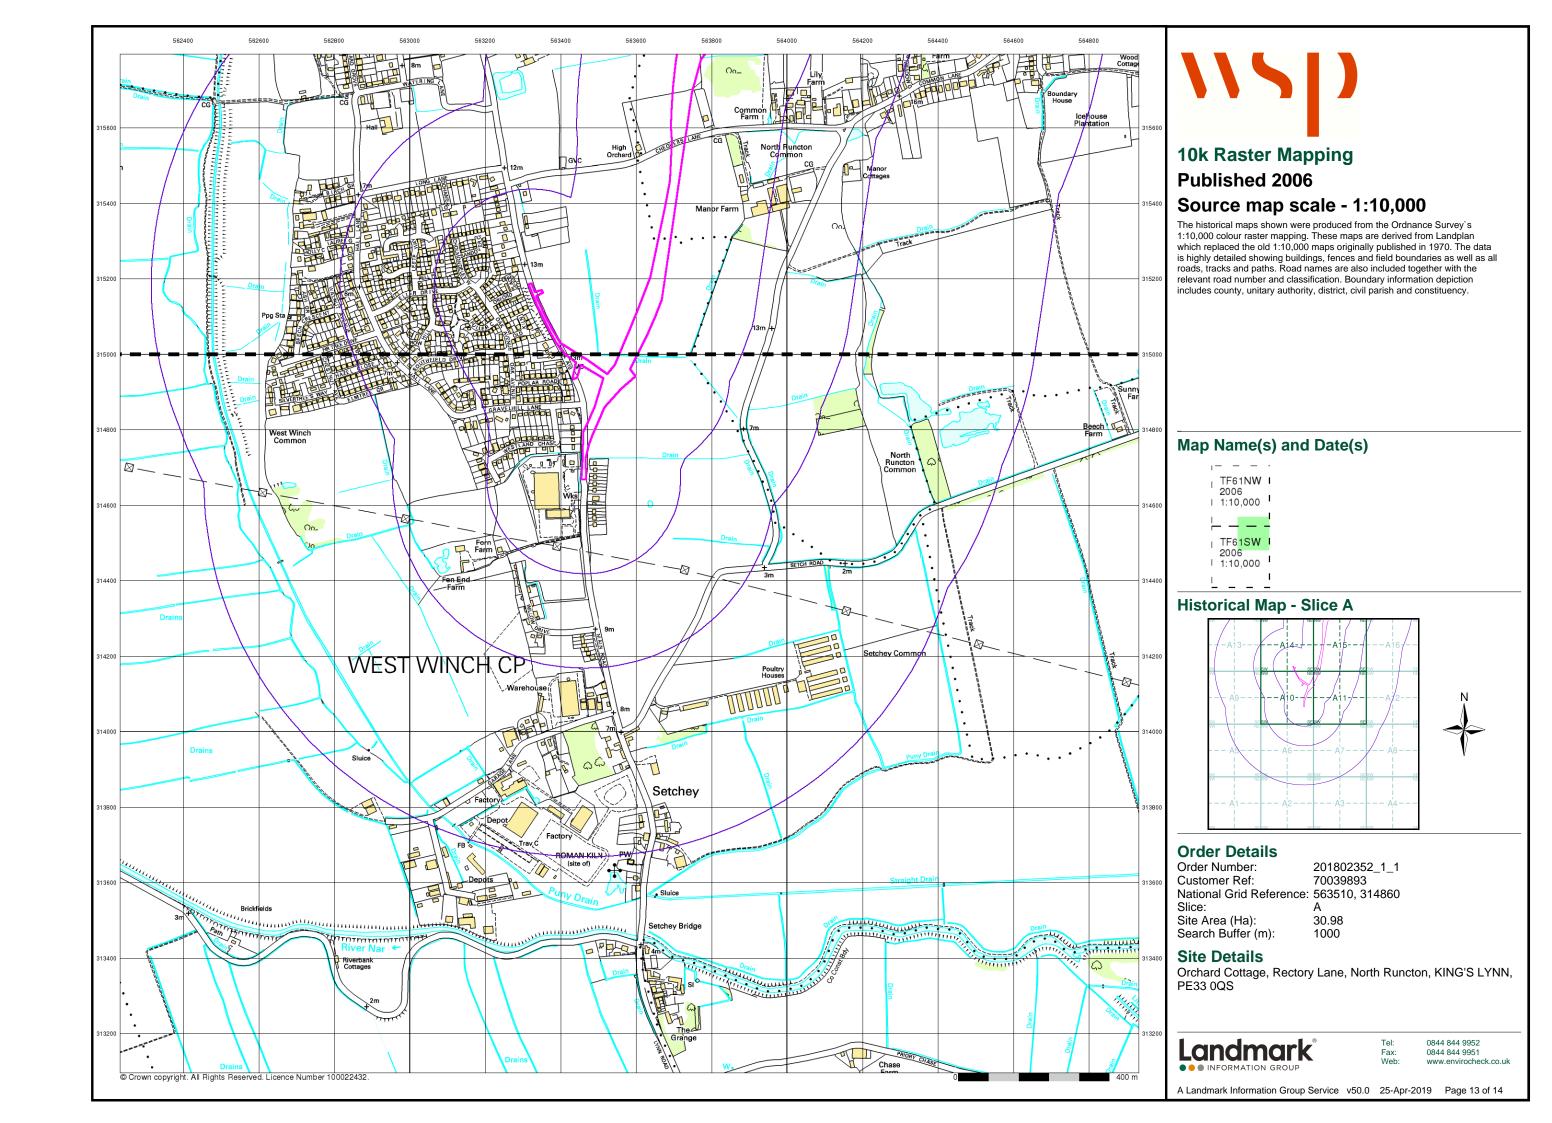

#### **Order Details:**

**Order Number:** 

201802352\_1\_1

**Customer Reference:** 

70039893

**National Grid Reference:** 

563510, 314860

Slice:

Α

Site Area (Ha):

30.98

Search Buffer (m):

1000

#### **Site Details:**

Orchard Cottage, Rectory Lane North Runcton KING'S LYNN PE33 0QS