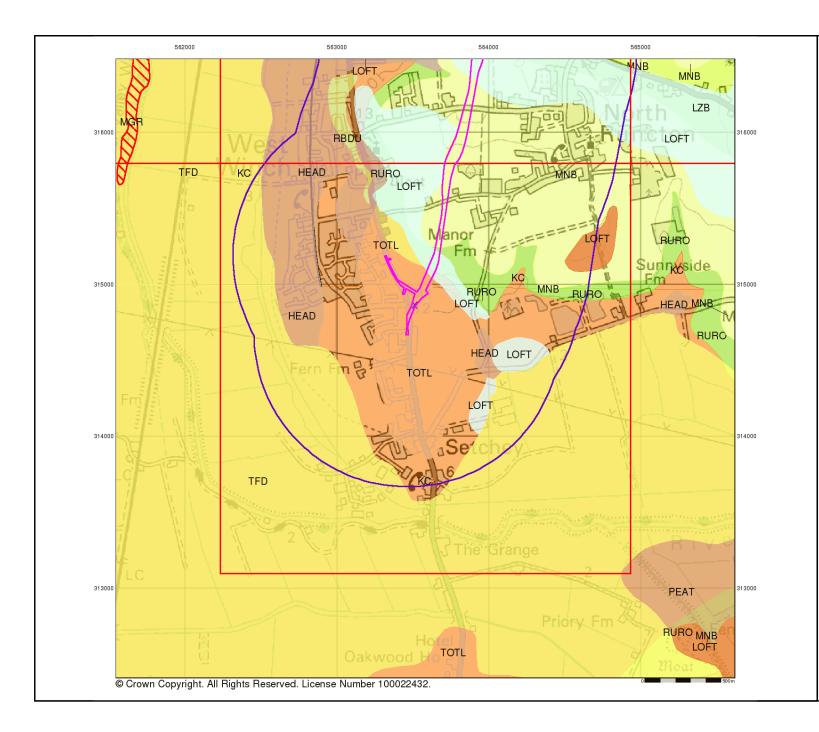

#### **Order Details:**

**Order Number:** 

201802352\_1\_1

**Customer Reference:** 

70039893

**National Grid Reference:** 

563510, 314860

Slice:

Α

Site Area (Ha):

30.98

Search Buffer (m):

1000

#### **Site Details:**

Orchard Cottage, Rectory Lane North Runcton KING'S LYNN PE33 0QS