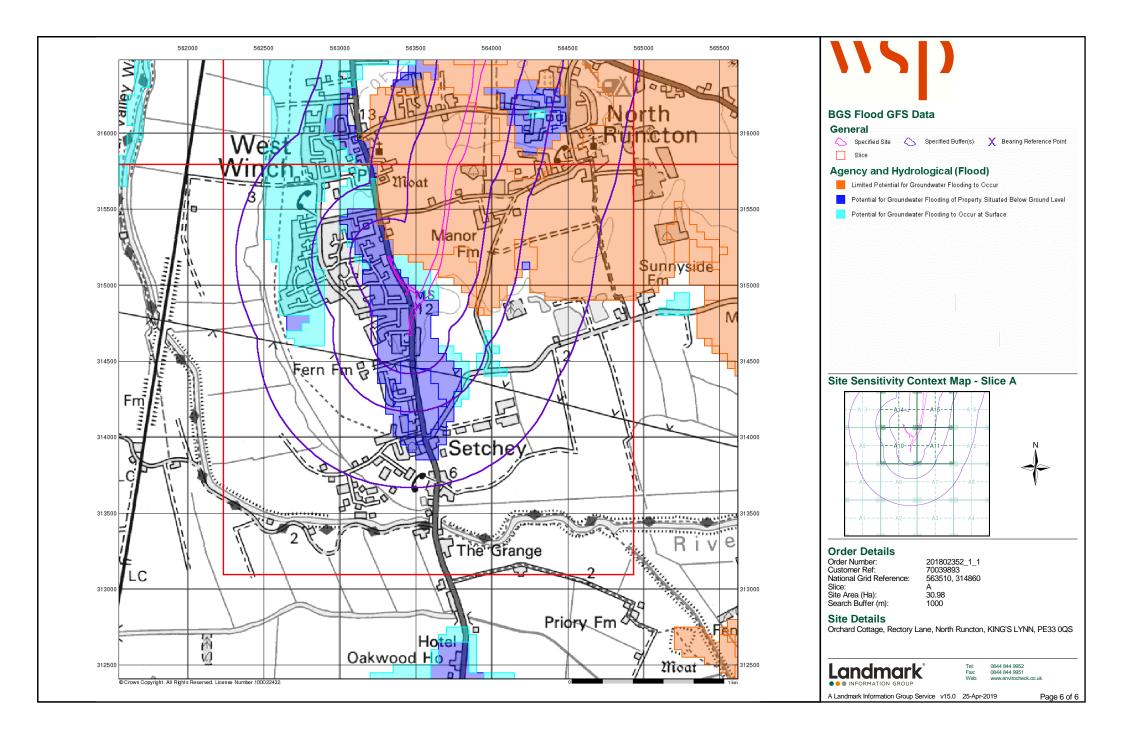

| Map<br>ID | Details                                                                                                                           | Quadrant<br>Reference<br>(Compass<br>Direction) | Estimated<br>Distance<br>From Site | Contact | NGR                        |
|-----------|-----------------------------------------------------------------------------------------------------------------------------------|-------------------------------------------------|------------------------------------|---------|----------------------------|
|           | BGS Groundwater Flooding Susceptibility Flooding Type: Limited Potential for Groundwater Flooding to Occur                        | A11NW<br>(NE)                                   | 0                                  | 1       | 563650<br>315050           |
|           | BGS Groundwater Flooding Susceptibility Flooding Type: Limited Potential for Groundwater Flooding to Occur                        | A14SE<br>(N)                                    | 0                                  | 1       | 563511<br>315200           |
|           | BGS Groundwater Flooding Susceptibility Flooding Type: Potential for Groundwater Flooding of Property Situated Below Ground Level | A10NE<br>(NW)                                   | 0                                  | 1       | 563450<br>315000           |
|           | BGS Groundwater Flooding Susceptibility Flooding Type: Potential for Groundwater Flooding of Property Situated Below Ground Level | A10NE                                           | 0                                  | 1       | 563511                     |
|           | BGS Groundwater Flooding Susceptibility Flooding Type: Potential for Groundwater Flooding to Occur at Surface                     | (NW)<br>A9NE                                    | 0                                  | 1       | 314864<br>562900           |
|           | BGS Groundwater Flooding Susceptibility Flooding Type: Limited Potential for Groundwater Flooding to Occur                        | (W)<br>A15NE                                    | 0                                  | 1       | 315000<br>564150           |
|           | BGS Groundwater Flooding Susceptibility Flooding Type: Potential for Groundwater Flooding to Occur at Surface                     | (NE)<br>A10NE                                   | 0                                  | 1       | 315700<br>563511           |
|           | BGS Groundwater Flooding Susceptibility Flooding Type: Potential for Groundwater Flooding to Occur at Surface                     | (N)<br>A10NE                                    | 0                                  | 1       | 315000<br>563550           |
|           | BGS Groundwater Flooding Susceptibility Flooding Type: Potential for Groundwater Flooding of Property Situated Below Ground Level | (NE)                                            | 38                                 | 1       | 314900<br>564200           |
|           | BGS Groundwater Flooding Susceptibility Flooding Type: Potential for Groundwater Flooding to Occur at Surface                     | A10NW                                           | 121                                | 1       | 315850<br>563200           |
|           | BGS Groundwater Flooding Susceptibility Flooding Type: Potential for Groundwater Flooding to Occur at Surface                     | (NW) A14SW (NW)                                 | 166                                | 1       | 315100<br>563150<br>315150 |
|           | BGS Groundwater Flooding Susceptibility Flooding Type: Potential for Groundwater Flooding of Property Situated Below Ground Level | A10SE<br>(S)                                    | 169                                | 1       | 563500<br>314500           |
|           | BGS Groundwater Flooding Susceptibility Flooding Type: Limited Potential for Groundwater Flooding to Occur                        | A11NW                                           | 177                                | 1       | 563800                     |
|           | BGS Groundwater Flooding Susceptibility Flooding Type: Potential for Groundwater Flooding to Occur at Surface                     | (E)<br>A11SW<br>(SE)                            | 195                                | 1       | 314950<br>563650<br>314600 |
|           | BGS Groundwater Flooding Susceptibility Flooding Type: Potential for Groundwater Flooding to Occur at Surface                     | A14SW<br>(NW)                                   | 225                                | 1       | 563100<br>315250           |
|           | BGS Groundwater Flooding Susceptibility Flooding Type: Potential for Groundwater Flooding of Property Situated Below Ground Level | (N)                                             | 225                                | 1       | 563500<br>316300           |
|           | BGS Groundwater Flooding Susceptibility Flooding Type: Potential for Groundwater Flooding of Property Situated Below Ground Level | (NE)                                            | 244                                | 1       | 564200<br>316000           |
|           | BGS Groundwater Flooding Susceptibility Flooding Type: Limited Potential for Groundwater Flooding to Occur                        | A11NW<br>(E)                                    | 269                                | 1       | 563900<br>314864           |
|           | BGS Groundwater Flooding Susceptibility Flooding Type: Potential for Groundwater Flooding to Occur at Surface                     | A14SW<br>(NW)                                   | 312                                | 1       | 563050<br>315350           |
|           | BGS Groundwater Flooding Susceptibility Flooding Type: Limited Potential for Groundwater Flooding to Occur                        | A11NW<br>(E)                                    | 316                                | 1       | 563900<br>314850           |
|           | BGS Groundwater Flooding Susceptibility Flooding Type: Potential for Groundwater Flooding to Occur at Surface                     | (NE)                                            | 360                                | 1       | 564250<br>316100           |
|           | BGS Groundwater Flooding Susceptibility Flooding Type: Potential for Groundwater Flooding of Property Situated Below Ground Level | (N)                                             | 378                                | 1       | 563500<br>316400           |