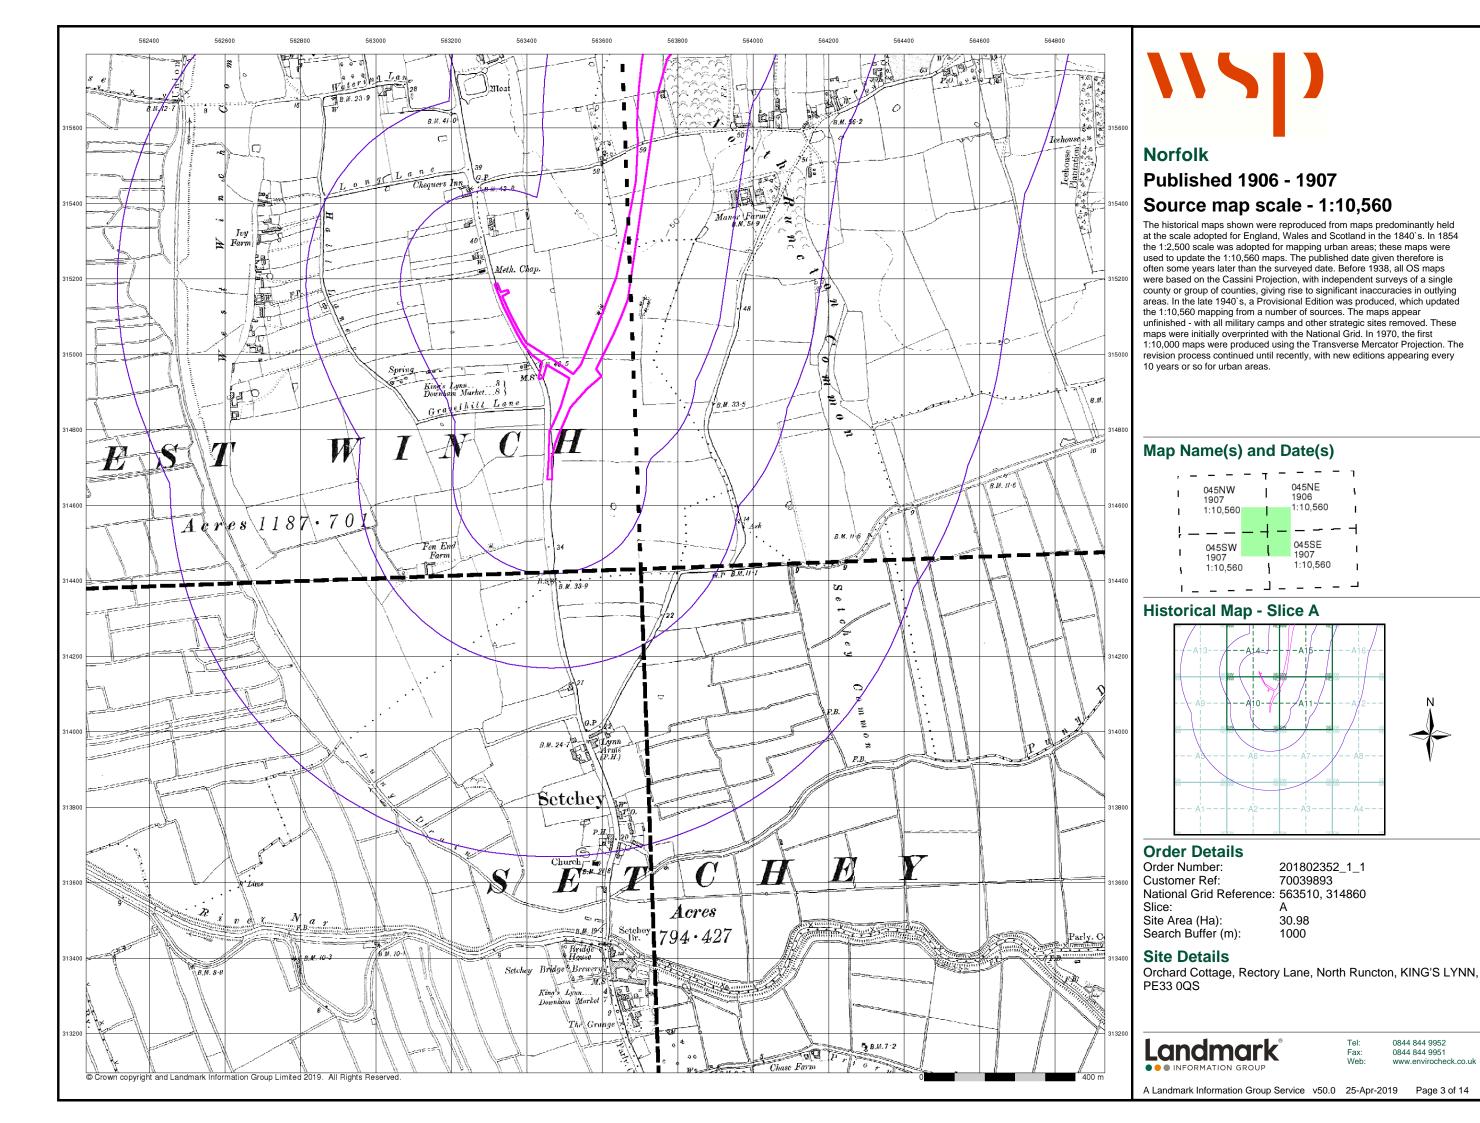

#### **Order Details:**

**Order Number:** 

201802352\_1\_1

**Customer Reference:** 

70039893

**National Grid Reference:** 

563510, 314860

Slice:

Α

Site Area (Ha):

30.98

Search Buffer (m):

1000

#### **Site Details:**

Orchard Cottage, Rectory Lane North Runcton KING'S LYNN PE33 0QS