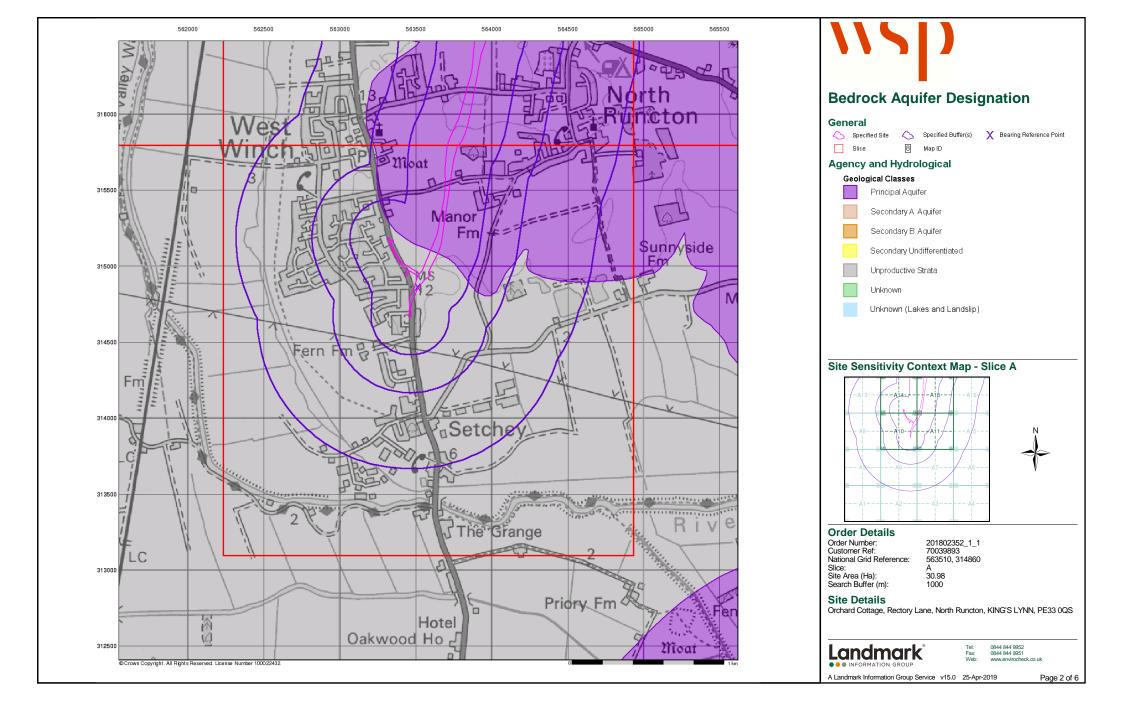

| Data Type                                                         | Page<br>Number | On Site | 0 to 250m | 251 to 500m | 501 to 1000m<br>(*up to 2000m) |
|-------------------------------------------------------------------|----------------|---------|-----------|-------------|--------------------------------|
| Geological                                                        |                |         |           |             |                                |
| BGS 1:625,000 Solid Geology                                       | pg 57          | Yes     | n/a       | n/a         | n/a                            |
| BGS Estimated Soil Chemistry                                      | pg 57          | Yes     | Yes       | Yes         | Yes                            |
| BGS Recorded Mineral Sites                                        | pg 59          |         | 1         | 1           | 9                              |
| BGS Urban Soil Chemistry                                          |                |         |           |             |                                |
| BGS Urban Soil Chemistry Averages                                 |                |         |           |             |                                |
| CBSCB Compensation District                                       |                |         | n/a       | n/a         | n/a                            |
| Coal Mining Affected Areas                                        |                |         | n/a       | n/a         | n/a                            |
| Mining Instability                                                |                |         | n/a       | n/a         | n/a                            |
| Man-Made Mining Cavities                                          | pg 61          |         |           |             | 2                              |
| Natural Cavities                                                  |                |         |           |             |                                |
| Non Coal Mining Areas of Great Britain                            |                |         |           | n/a         | n/a                            |
| Potential for Collapsible Ground Stability Hazards                | pg 61          | Yes     |           | n/a         | n/a                            |
| Potential for Compressible Ground Stability Hazards               | pg 61          |         | Yes       | n/a         | n/a                            |
| Potential for Ground Dissolution Stability Hazards                |                |         |           | n/a         | n/a                            |
| Potential for Landslide Ground Stability Hazards                  | pg 62          | Yes     |           | n/a         | n/a                            |
| Potential for Running Sand Ground Stability Hazards               | pg 62          | Yes     | Yes       | n/a         | n/a                            |
| Potential for Shrinking or Swelling Clay Ground Stability Hazards | pg 62          | Yes     | Yes       | n/a         | n/a                            |
| Radon Potential - Radon Affected Areas                            | pg 63          | Yes     | n/a       | n/a         | n/a                            |
| Radon Potential - Radon Protection Measures                       |                |         | n/a       | n/a         | n/a                            |
| Industrial Land Use                                               |                |         |           |             |                                |
| Contemporary Trade Directory Entries                              | pg 64          |         | 3         | 4           | 25                             |
| Fuel Station Entries                                              | pg 66          |         |           |             | 1                              |
| Points of Interest - Commercial Services                          | pg 66          |         | 2         | 2           | 4                              |
| Points of Interest - Education and Health                         |                |         |           |             |                                |
| Points of Interest - Manufacturing and Production                 | pg 67          |         | 2         |             | 11                             |
| Points of Interest - Public Infrastructure                        | pg 68          |         |           |             | 1                              |
| Points of Interest - Recreational and Environmental               | pg 68          |         |           |             | 2                              |
| Gas Pipelines                                                     | pg 68          | 1       |           |             |                                |
| Underground Electrical Cables                                     |                |         |           |             |                                |