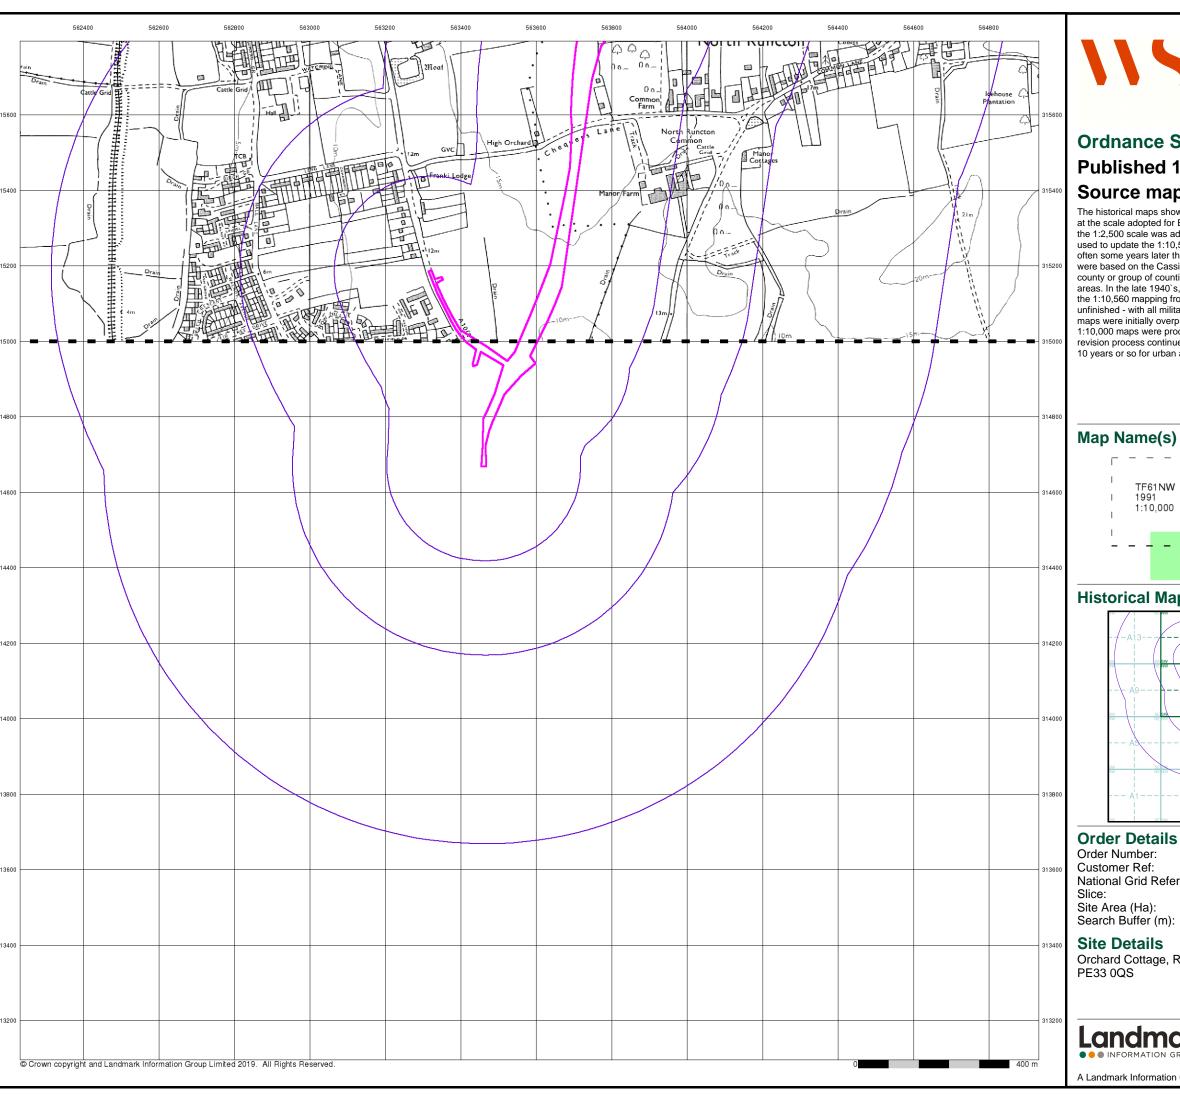

#### **Order Details:**

**Order Number:** 

201802352\_1\_1

**Customer Reference:** 

70039893

**National Grid Reference:** 

563510, 314860

Slice:

Α

Site Area (Ha):

30.98

Search Buffer (m):

1000

#### **Site Details:**

Orchard Cottage, Rectory Lane North Runcton KING'S LYNN PE33 0QS