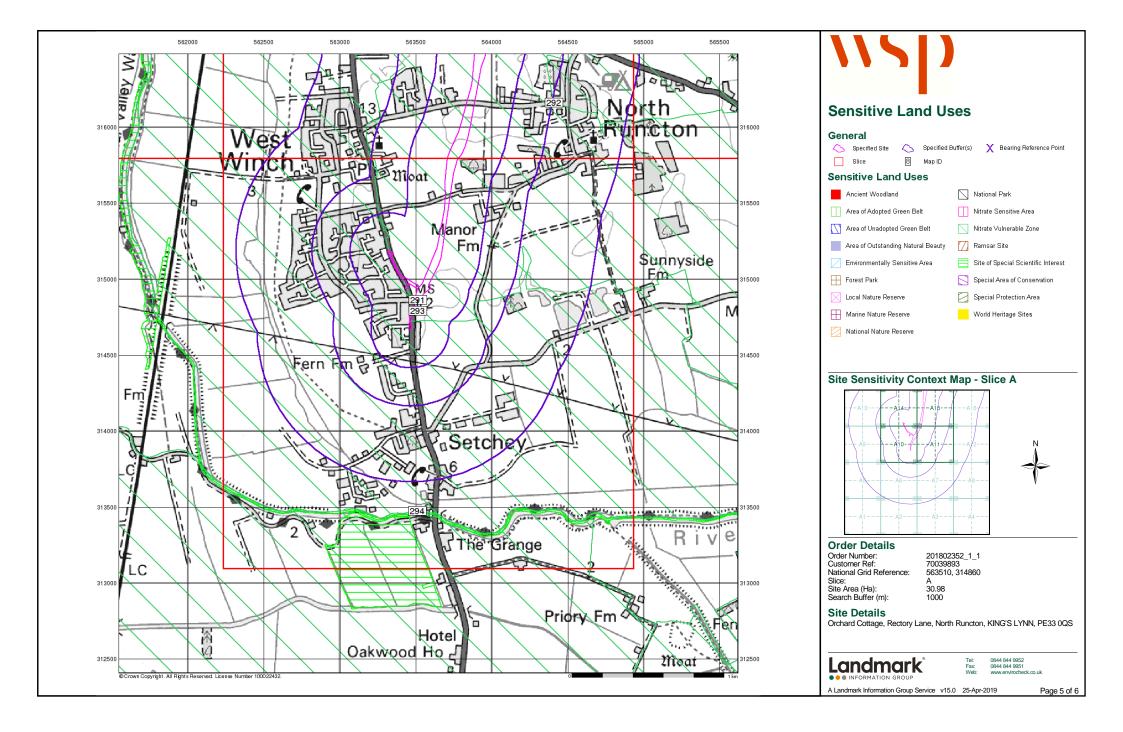

| Data Type                            | Page<br>Number | On Site | 0 to 250m | 251 to 500m | 501 to 1000m<br>(*up to 2000m) |
|--------------------------------------|----------------|---------|-----------|-------------|--------------------------------|
| Sensitive Land Use                   |                |         |           |             |                                |
| Ancient Woodland                     |                |         |           |             |                                |
| Areas of Adopted Green Belt          |                |         |           |             |                                |
| Areas of Unadopted Green Belt        |                |         |           |             |                                |
| Areas of Outstanding Natural Beauty  |                |         |           |             |                                |
| Environmentally Sensitive Areas      |                |         |           |             |                                |
| Forest Parks                         |                |         |           |             |                                |
| Local Nature Reserves                |                |         |           |             |                                |
| Marine Nature Reserves               |                |         |           |             |                                |
| National Nature Reserves             |                |         |           |             |                                |
| National Parks                       |                |         |           |             |                                |
| Nitrate Sensitive Areas              |                |         |           |             |                                |
| Nitrate Vulnerable Zones             | pg 69          | 3       |           |             |                                |
| Ramsar Sites                         |                |         |           |             |                                |
| Sites of Special Scientific Interest | pg 69          |         |           |             | 1                              |
| Special Areas of Conservation        |                |         |           |             |                                |
| Special Protection Areas             |                |         |           |             |                                |
| World Heritage Sites                 |                |         |           |             |                                |