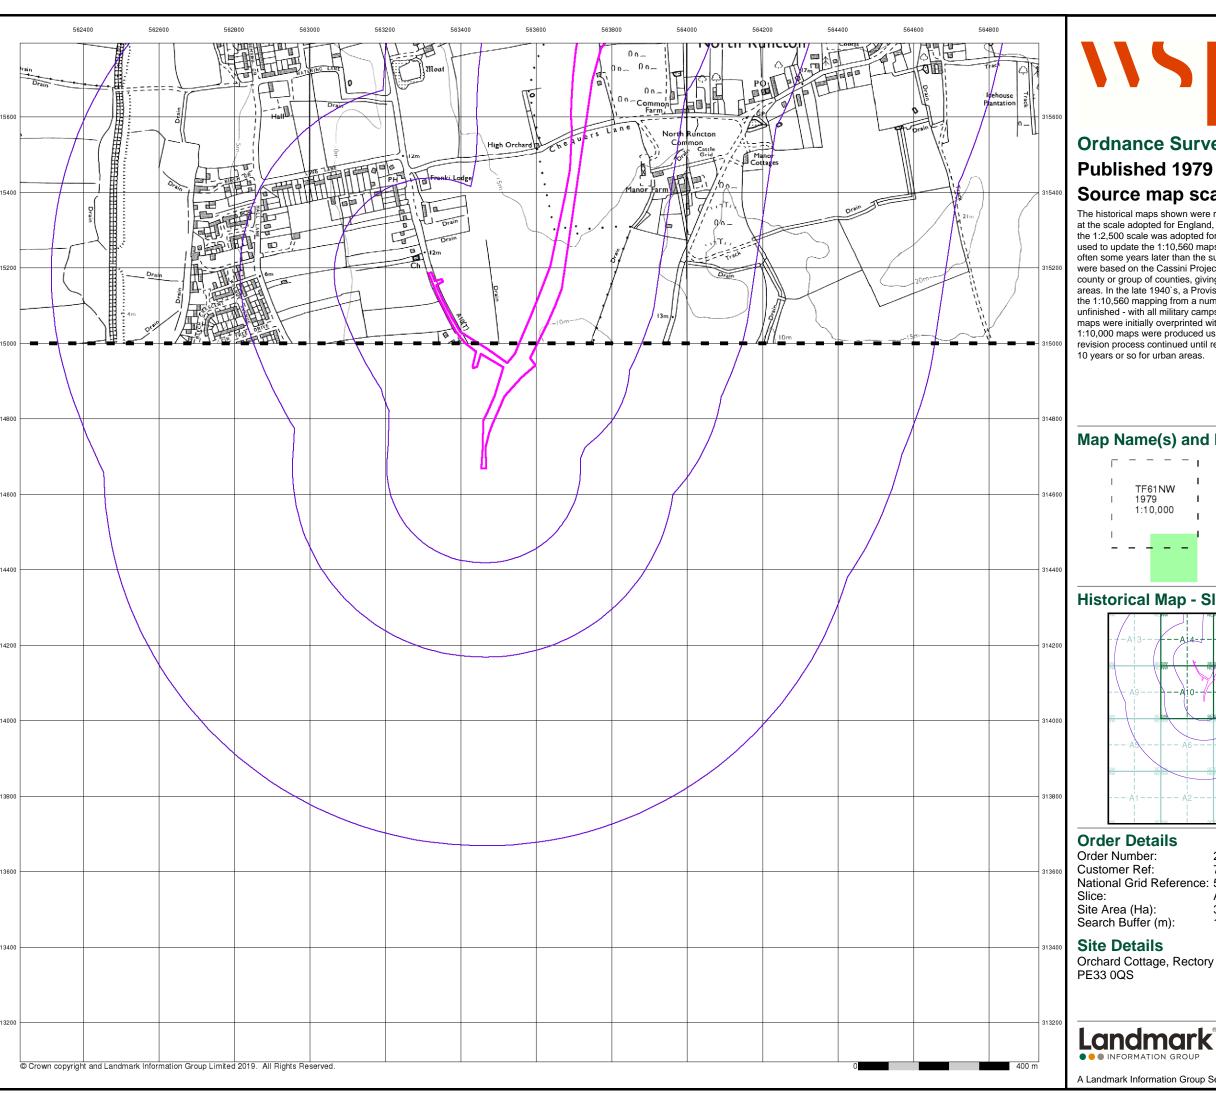

#### **Order Details:**

**Order Number:** 

201802352\_1\_1

**Customer Reference:** 

70039893

**National Grid Reference:** 

563510, 314860

Slice:

Α

Site Area (Ha):

30.98

Search Buffer (m):

1000

#### **Site Details:**

Orchard Cottage, Rectory Lane North Runcton KING'S LYNN PE33 0QS