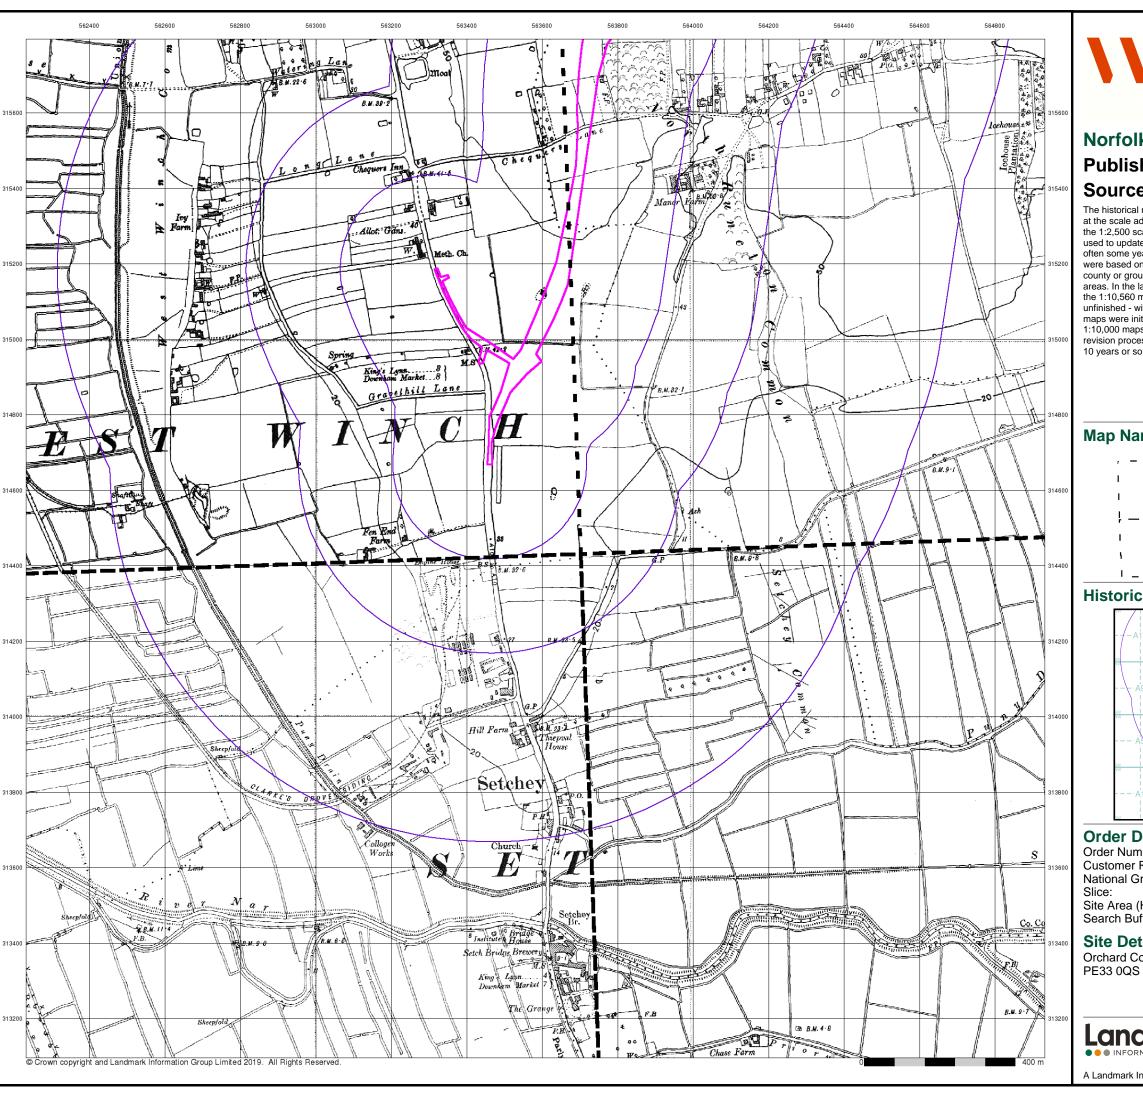

#### **Order Details:**

**Order Number:** 

201802352\_1\_1

**Customer Reference:** 

70039893

**National Grid Reference:** 

563510, 314860

Slice:

Α

Site Area (Ha):

30.98

Search Buffer (m):

1000

#### **Site Details:**

Orchard Cottage, Rectory Lane North Runcton KING'S LYNN PE33 0QS