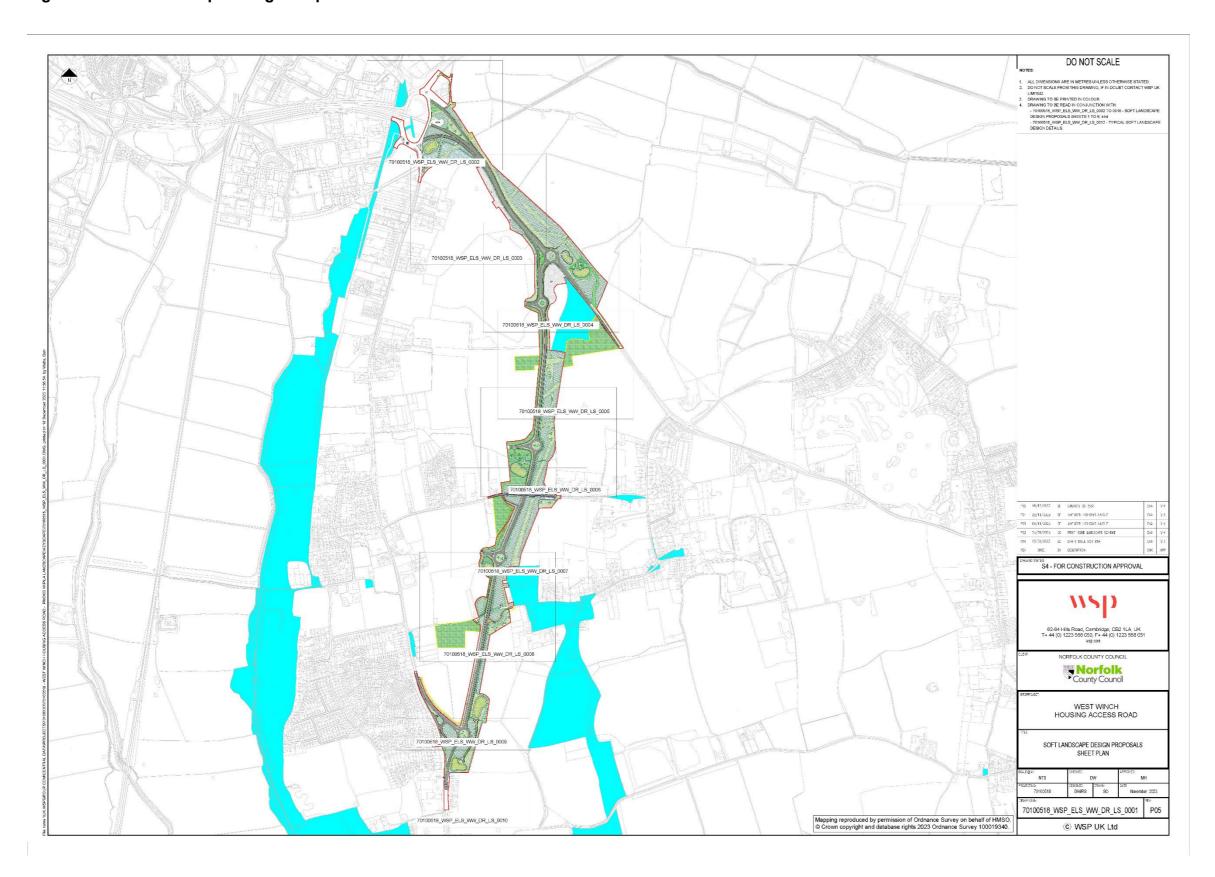

#### 1.2 Soft Landscape Design Proposals Sheet Plan

1.2.1 Figure 1 shows the overall WWHAR scheme and sets out the extents of each of the sheets that follow.

### 2 Drawings

2.1.1 The drawings described above are provided on the following pages.

Figure 1 – Soft Landscape Design Proposals Sheet Plan

Figure 2 - Soft Landscape Design Proposals Sheet 1 of 9

Figure 3 - Soft Landscape Design Proposals Sheet 2 of 9