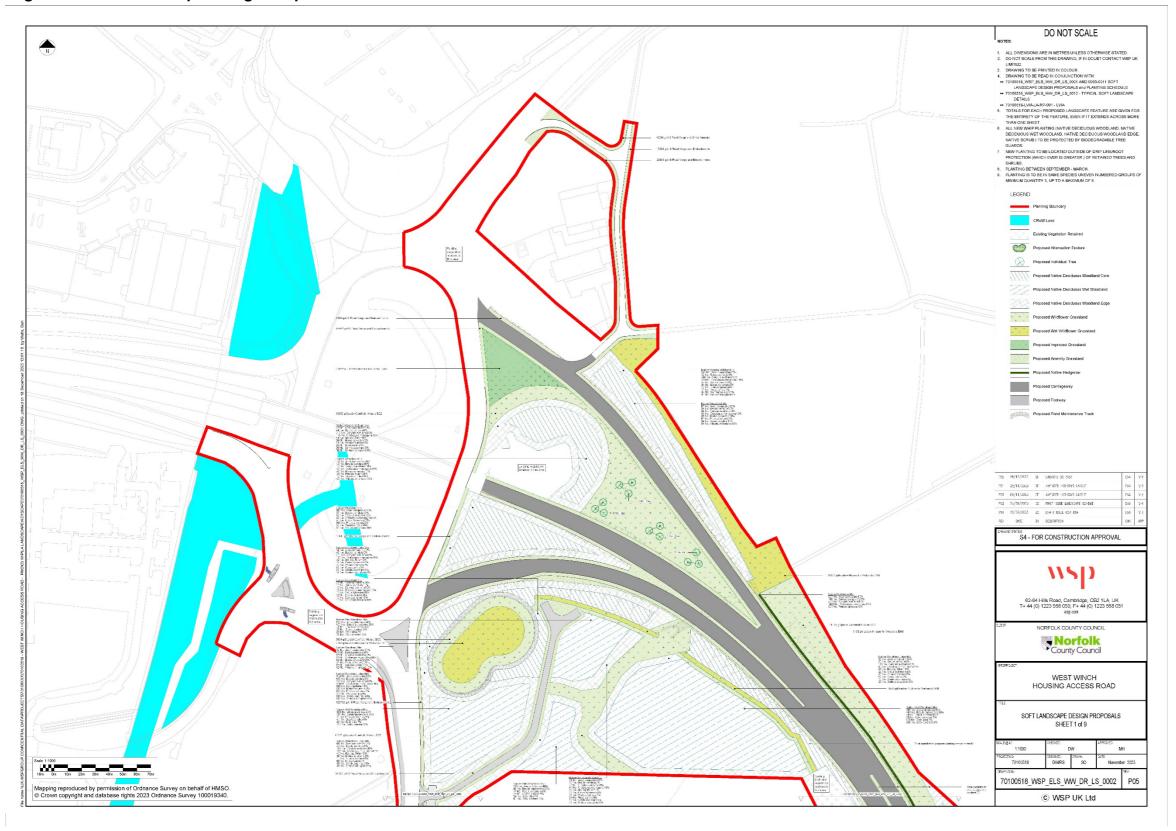

#### 1.3 Soft Landscape Design Proposals

1.3.1 Figures 2 - 10 show Sheets 1-9 of the Soft Landscape Design Proposals annotated with landscape typologies and quantities.

### 2 Drawings

2.1.1 The drawings described above are provided on the following pages.

Figure 1 – Soft Landscape Design Proposals Sheet Plan

Figure 2 - Soft Landscape Design Proposals Sheet 1 of 9

Figure 3 - Soft Landscape Design Proposals Sheet 2 of 9