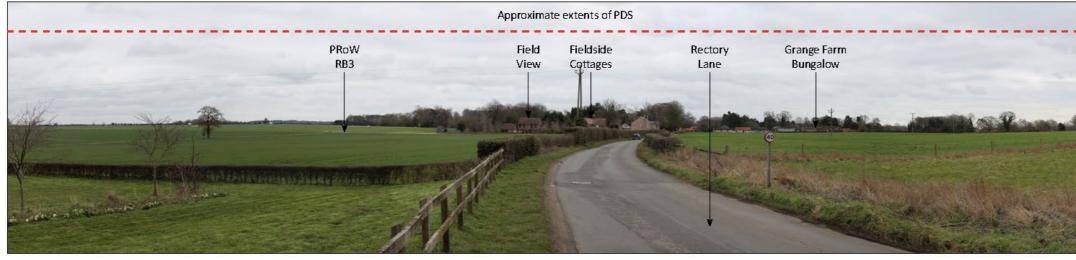

### Figure 9-4: Viewpoint Photographs Sheet 4 of 8

Viewpoint Location (Eastings, Northings): 563713, 316147 Viewpoint Elevation (AOD): 21m Approximate distance to Site Boundary: Within Site Boundary

**Viewpoint 8:** PRoW BR4, Rectory Lane (looking west)

| Viewpoint Location (Eastings, Northings): | 564027, 316157            |                          |                                      |                |                                |                 |
|-------------------------------------------|---------------------------|--------------------------|--------------------------------------|----------------|--------------------------------|-----------------|
| Viewpoint Elevation (AOD):                | 21m                       |                          |                                      |                |                                | FIGURE 9.4      |
| Approximate distance to Site Boundary:    | Adjacent to Site Boundary |                          |                                      |                |                                | Viewpoint Photo |
|                                           |                           |                          |                                      | Project:       | West Winch Housing Access Road | Sheet 04 of     |
|                                           |                           | Camera and Lens:         | Canon EOS 6D Mark II - 50mm          | Client:        | Norfolk County Council         | 1151            |
| Project Number: 70100518                  | Sheet Size: A3            | Photography Date & Time: | VP7 - 16/03/2022<br>VP8 - 16/03/2022 | Document Date: | November 2023                  | 115             |