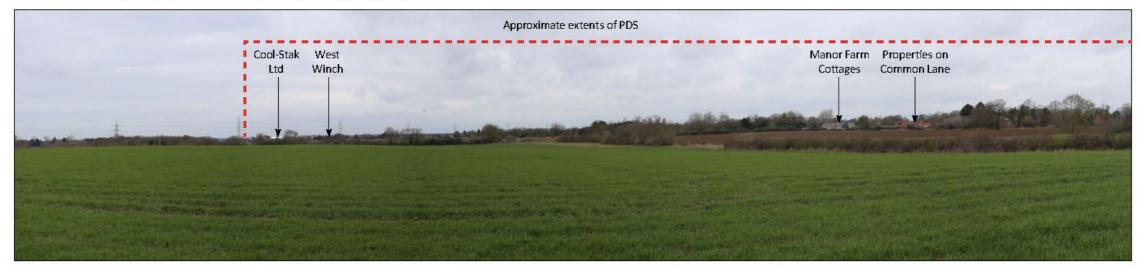

#### Figure 9-3: Viewpoint Photographs Sheet 3 of 8

Viewpoint 5: Chequers Lane, North Runcton, looking west

Viewpoint Location (Eastings, Northings): 563943, 315611 Viewpoint Elevation (AOD): 18m

Approximate distance to Site Boundary: 125m

Viewpoint 6: Restricted Byway between North Runcton and Setch Road

Viewpoint Location (Eastings, Northings): 564718, 315319

| Viewpoint Elevation (AOD):             | 21m            |                          |                                      |                |                                | FIGURE 9.       |
|----------------------------------------|----------------|--------------------------|--------------------------------------|----------------|--------------------------------|-----------------|
| Approximate distance to Site Boundary: | 875m           |                          |                                      |                |                                | Viewpoint Photo |
|                                        |                |                          |                                      | Project:       | West Winch Housing Access Road | Sheet 03 of     |
|                                        |                | Camera and Lens:         | Canon EOS 6D Mark II - 50mm          | Client:        | Norfolk County Council         | 1161            |
| Project Number: 70100518               | Sheet Size: A3 | Photography Date & Time: | VP5 - 16/03/2022<br>VP6 - 16/03/2022 | Document Date: | November 2023                  | 115             |