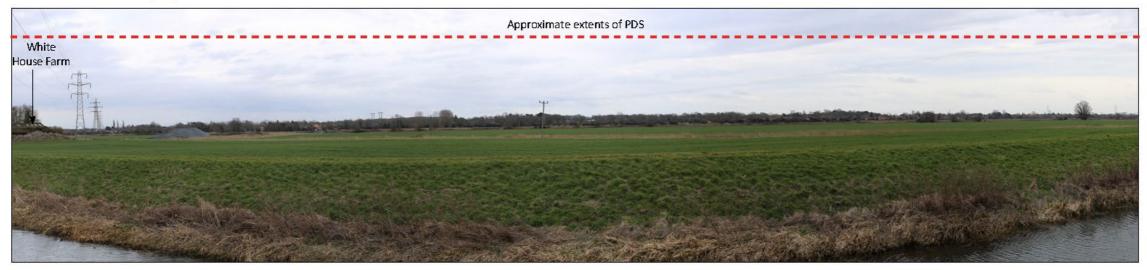

#### 1.1 Overview

- 1.1.1 This document contains a series of viewpoint photographs, taken during a site visit to West Winch in March 2022.
- 1.1.2 Each figure presents photgraphic panoramas, annotated to show the approximate extents of the Proposed Scheme and key features visible within the landscape.

#### 1.2 Figure 9.7 – Viewpoints 1 and 2

1.2.1 Figure 9.7 features annotated panoramic photography relating to Viewpoints 1 and 2.