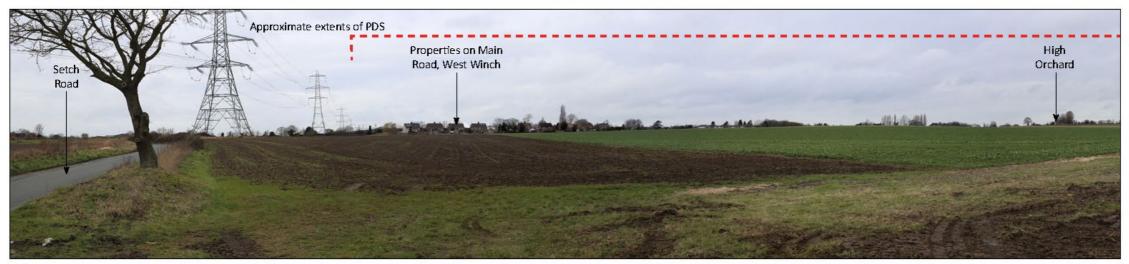

#### 1.8 Figure 9.13 – Viewpoints 12 and 13

1.8.1 Figure 9.13 features annotated panoramic photography relating to Viewpoints 12 and 13.

Viewpoint 13:Setch Road

Viewpoint Location (Eastings, Northings): 563933, 314420

| Viewpoint Elevation (AOD):             | бm      |          |                          |                                        |                |                                | FIGURE 9.13      |
|----------------------------------------|---------|----------|--------------------------|----------------------------------------|----------------|--------------------------------|------------------|
| Approximate distance to Site Boundary: | 400m    |          |                          |                                        |                |                                | Viewpoint Photog |
|                                        |         |          |                          |                                        | Project:       | West Winch Housing Access Road | Sheet 07 of 0    |
|                                        |         |          | Camera and Lens:         | Canon EOS 6D Mark II - 50mm            | Client:        | Norfolk County Council         | 116.13           |
| Project Number: 70100518               | Sheet S | iize: A3 | Photography Date & Time: | VP12 - 16/03/2022<br>VP13 - 16/03/2022 | Document Date: | November 2023                  | wsp              |