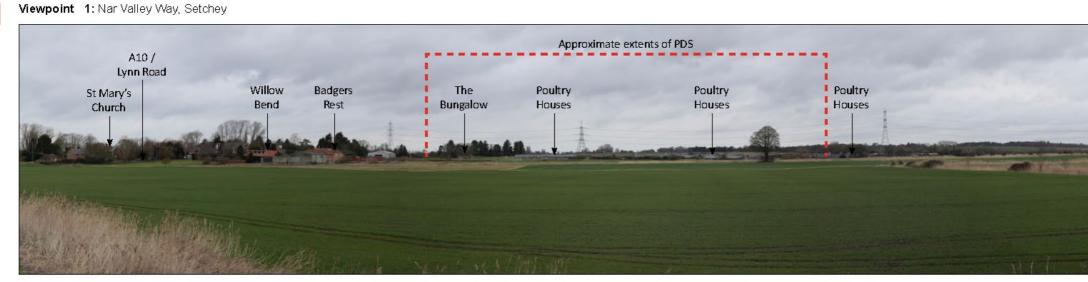

#### 1.2 Figure 9.7 – Viewpoints 1 and 2

1.2.1 Figure 9.7 features annotated panoramic photography relating to Viewpoints 1 and 2.

#### Figure 9-1: Viewpoint Photographs Sheet 1 of 8

Viewpoint Location (Eastings, Northings): 563929, 313327 Viewpoint Elevation (AOD): 3m Approximate distance to Site Boundary: 1275m

Viewpoint 2: A10 (Lynn Road), Setchey at Willow Drive junction

Viewpoint Location (Eastings, Northings): 563485, 314245

| Viewpoint Elevation (AOD):             | 9m             |                          |                                      |                |                                | FIGURE 9.7       |
|----------------------------------------|----------------|--------------------------|--------------------------------------|----------------|--------------------------------|------------------|
| Approximate distance to Site Boundary: | 250m           |                          |                                      |                |                                | Viewpoint Photog |
|                                        |                |                          |                                      | Project:       | West Winch Housing Access Road | Sheet 01 of 08   |
|                                        |                | Camera and Lens:         | Canon EOS 6D Mark II - 50mm          | Client:        | Norfolk County Council         | 11611            |
| Project Number: 70100518               | Sheet Size: A3 | Photography Date & Time: | VP1 - 16/03/2022<br>VP2 - 16/03/2022 | Document Date: | November 2023                  | wsp              |
|                                        |                |                          |                                      |                |                                |                  |