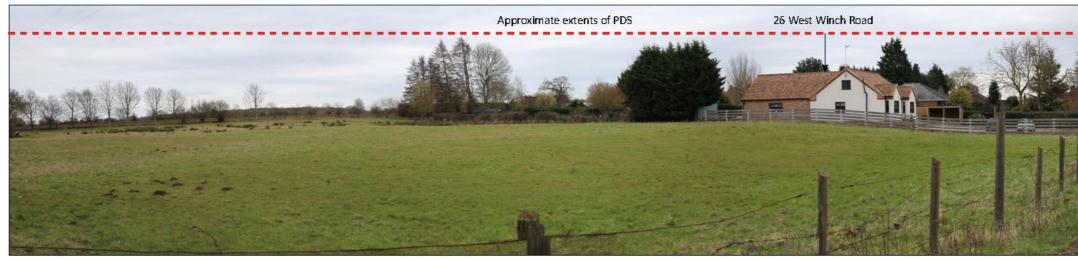

#### 1.8 Figure 9.13 – Viewpoints 12 and 13

1.8.1 Figure 9.13 features annotated panoramic photography relating to Viewpoints 12 and 13.

Viewpoint 13:Setch Road

Viewpoint Location (Eastings, Northings): 563933, 314420

| Viewpoint Elevation (AOD):             | бm      |          |                          |                                        |                |                                | FIGURE 9.13      |
|----------------------------------------|---------|----------|--------------------------|----------------------------------------|----------------|--------------------------------|------------------|
| Approximate distance to Site Boundary: | 400m    |          |                          |                                        |                |                                | Viewpoint Photog |
|                                        |         |          |                          |                                        | Project:       | West Winch Housing Access Road | Sheet 07 of 0    |
|                                        |         |          | Camera and Lens:         | Canon EOS 6D Mark II - 50mm            | Client:        | Norfolk County Council         | 116.13           |
| Project Number: 70100518               | Sheet S | iize: A3 | Photography Date & Time: | VP12 - 16/03/2022<br>VP13 - 16/03/2022 | Document Date: | November 2023                  | wsp              |