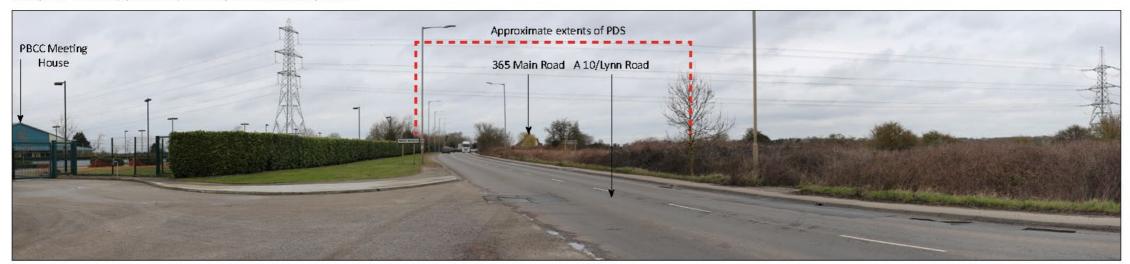

#### 1.2 Figure 9.7 – Viewpoints 1 and 2

1.2.1 Figure 9.7 features annotated panoramic photography relating to Viewpoints 1 and 2.

#### Figure 9-1: Viewpoint Photographs Sheet 1 of 8

Viewpoint Location (Eastings, Northings): 563929, 313327 Viewpoint Elevation (AOD): 3m Approximate distance to Site Boundary: 1275m

Viewpoint 2: A10 (Lynn Road), Setchey at Willow Drive junction

Viewpoint Location (Eastings, Northings): 563485, 314245

| Viewpoint Elevation (AOD):             | 9m             |                          |                                      |                |                                | FIGURE 9.7       |
|----------------------------------------|----------------|--------------------------|--------------------------------------|----------------|--------------------------------|------------------|
| Approximate distance to Site Boundary: | 250m           |                          |                                      |                |                                | Viewpoint Photog |
|                                        |                |                          |                                      | Project:       | West Winch Housing Access Road | Sheet 01 of 08   |
|                                        |                | Camera and Lens:         | Canon EOS 6D Mark II - 50mm          | Client:        | Norfolk County Council         | 11611            |
| Project Number: 70100518               | Sheet Size: A3 | Photography Date & Time: | VP1 - 16/03/2022<br>VP2 - 16/03/2022 | Document Date: | November 2023                  | wsp              |
|                                        |                |                          |                                      |                |                                |                  |