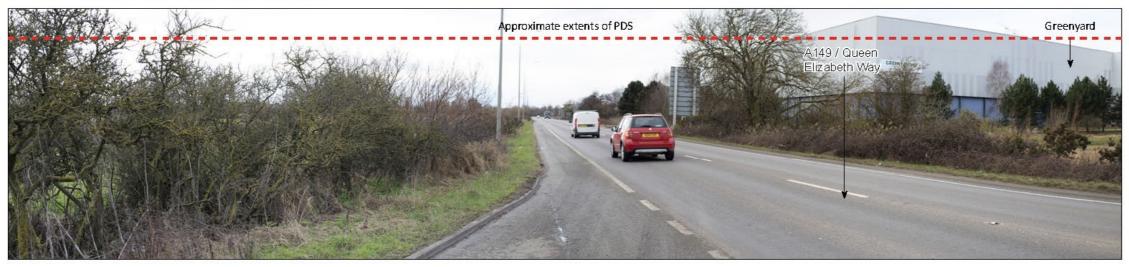

#### 1.7 Figure 9.12 – Viewpoints 10b and 11

1.7.1 Figure 9.12 features annotated panoramic photography relating to Viewpoints 10b and 11.

#### Viewpoint 10b:A47 (Constitution Hill), (North)

Viewpoint Location (Eastings, Northings): 563753, 317646 Viewpoint Elevation (AOD): 17m Approximate distance to Site Boundary: Within Site Boundary

Viewpoint 11:A149 (Queen Elizabeth Way), (looking west)