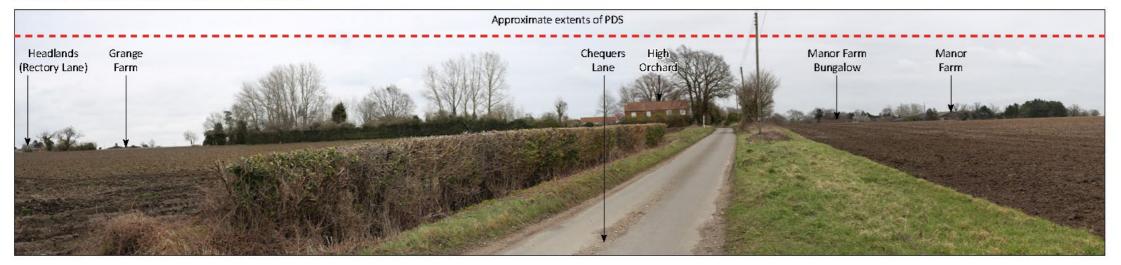

#### 1.3 Figure 9.8 – Viewpoints 3 and 4

1.3.1 Figure 9.8 features annotated panoramic photography relating to Viewpoints 3 and 4.

#### Figure 9-2: Viewpoint Photographs Sheet 2 of 8

Viewpoint Location (Eastings, Northings): 563442, 314895 Viewpoint Elevation (AOD): 13m Approximate distance to Site Boundary: Within Site Boundary

Viewpoint 4: Chequers Lane, West Winch, looking east

| Viewpoint Location (Eastings, Northings): | 563312, 315465 |                          |                                      |                |                                |                     |
|-------------------------------------------|----------------|--------------------------|--------------------------------------|----------------|--------------------------------|---------------------|
| Viewpoint Elevation (AOD):                | 14m            |                          |                                      |                |                                | FIGURE 9.8          |
| Approximate distance to Site Boundary:    | 100m           |                          |                                      |                |                                | Viewpoint Photograp |
|                                           |                |                          |                                      | Project:       | West Winch Housing Access Road | Sheet 02 of 08      |
|                                           |                | Camera and Lens:         | Canon EOS 6D Mark II - 50mm          | Client:        | Norfolk County Council         | 116.13              |
| Project Number: 70100518                  | Sheet Size: A3 | Photography Date & Time: | VP3 - 16/03/2022<br>VP4 - 16/03/2022 | Document Date: | November 2023                  | wsp                 |