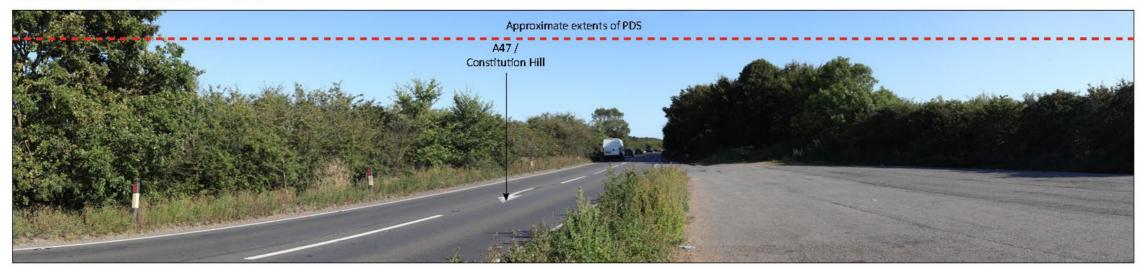

#### Figure 9-6: Viewpoint Photographs Sheet 6 of 8

#### Viewpoint 10b:A47 (Constitution Hill), (North)

Viewpoint Location (Eastings, Northings): 563753, 317646 Viewpoint Elevation (AOD): 17m Approximate distance to Site Boundary: Within Site Boundary

Viewpoint 11:A149 (Queen Elizabeth Way), (looking west)

| Viewpoint Location (Eastings, Northings): | 563813, 318611 |                          |                                                                                        |                |                                |                  |
|-------------------------------------------|----------------|--------------------------|----------------------------------------------------------------------------------------|----------------|--------------------------------|------------------|
| Viewpoint Elevation (AOD):                | 3m             |                          |                                                                                        |                |                                | FIGURE 9.12      |
| Approximate distance to Site Boundary:    | 425m           |                          |                                                                                        |                |                                | Viewpoint Photog |
|                                           |                |                          |                                                                                        | Project:       | West Winch Housing Access Road | Sheet 06 of 0    |
|                                           |                | Camera and Lens:         | Canon EOS 6D Mark II - 50mm                                                            | Client:        | Norfolk County Council         | 115D             |
| Project Number: 70100518                  | Sheet Size: A3 | Photography Date & Time: | VP10 - Image taken 13/09/2019<br>as no parking location available<br>VP11 - 16/03/2022 | Document Date: | November 2023                  | יוכיי            |

West Winch Housing Access Road ES Chapter 9: L&V, Appendix 1: Photographic Field Survey] Document Reference: ncc/3.09.02

.12 tographs F 08