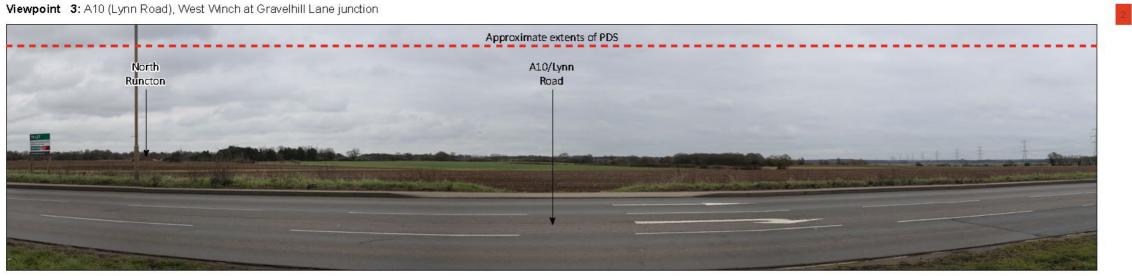

#### 1.3 Figure 9.8 – Viewpoints 3 and 4

1.3.1 Figure 9.8 features annotated panoramic photography relating to Viewpoints 3 and 4.

#### Figure 9-2: Viewpoint Photographs Sheet 2 of 8

Viewpoint Location (Eastings, Northings): 563442, 314895 Viewpoint Elevation (AOD): 13m Approximate distance to Site Boundary: Within Site Boundary

Viewpoint 4: Chequers Lane, West Winch, looking east

| Viewpoint Location (Eastings, Northings): | 563312, 315465 |                          |                                      |                |                                |                     |
|-------------------------------------------|----------------|--------------------------|--------------------------------------|----------------|--------------------------------|---------------------|
| Viewpoint Elevation (AOD):                | 14m            |                          |                                      |                |                                | FIGURE 9.8          |
| Approximate distance to Site Boundary:    | 100m           |                          |                                      |                |                                | Viewpoint Photograp |
|                                           |                |                          |                                      | Project:       | West Winch Housing Access Road | Sheet 02 of 08      |
|                                           |                | Camera and Lens:         | Canon EOS 6D Mark II - 50mm          | Client:        | Norfolk County Council         | 116.13              |
| Project Number: 70100518                  | Sheet Size: A3 | Photography Date & Time: | VP3 - 16/03/2022<br>VP4 - 16/03/2022 | Document Date: | November 2023                  | wsp                 |