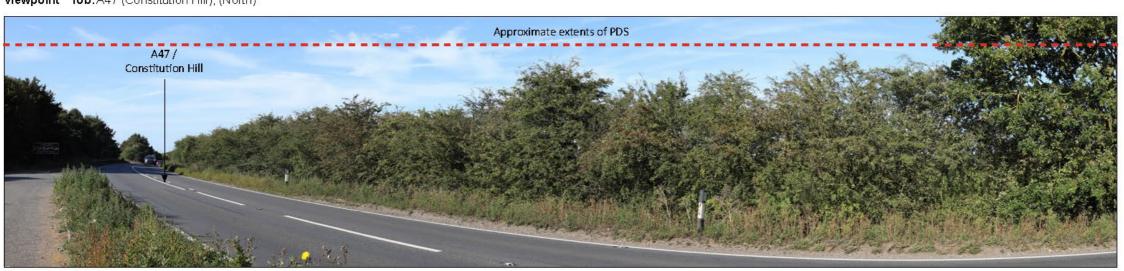

#### 1.7 Figure 9.12 – Viewpoints 10b and 11

1.7.1 Figure 9.12 features annotated panoramic photography relating to Viewpoints 10b and 11.

#### Viewpoint 10b:A47 (Constitution Hill), (North)

Viewpoint Location (Eastings, Northings): 563753, 317646 Viewpoint Elevation (AOD): 17m Approximate distance to Site Boundary: Within Site Boundary

Viewpoint 11:A149 (Queen Elizabeth Way), (looking west)