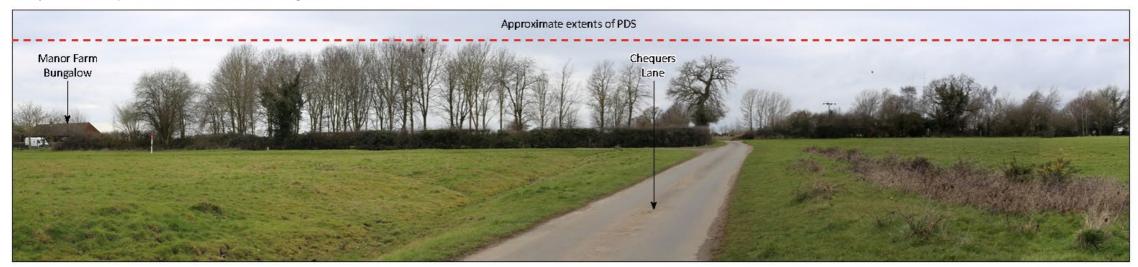

#### Figure 9-2: Viewpoint Photographs Sheet 2 of 8

Viewpoint Location (Eastings, Northings): 563442, 314895 Viewpoint Elevation (AOD): 13m Approximate distance to Site Boundary: Within Site Boundary

Viewpoint 4: Chequers Lane, West Winch, looking east

| Viewpoint Location (Eastings, Northings): | 563312, 315465 |                          |                                      |                |                                |                     |
|-------------------------------------------|----------------|--------------------------|--------------------------------------|----------------|--------------------------------|---------------------|
| Viewpoint Elevation (AOD):                | 14m            |                          |                                      |                |                                | FIGURE 9.8          |
| Approximate distance to Site Boundary:    | 100m           |                          |                                      |                |                                | Viewpoint Photograp |
|                                           |                |                          |                                      | Project:       | West Winch Housing Access Road | Sheet 02 of 08      |
|                                           |                | Camera and Lens:         | Canon EOS 6D Mark II - 50mm          | Client:        | Norfolk County Council         | 116.13              |
| Project Number: 70100518                  | Sheet Size: A3 | Photography Date & Time: | VP3 - 16/03/2022<br>VP4 - 16/03/2022 | Document Date: | November 2023                  | wsp                 |