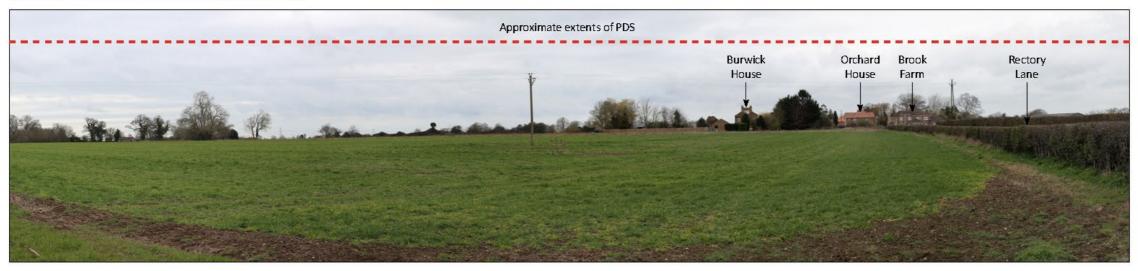

#### Figure 9-5: Viewpoint Photographs Sheet 5 of 8

Viewpoint 9: A47 (East) at junction with New Road, North Runcton

Viewpoint Location (Eastings, Northings): 564585, 316546 Viewpoint Elevation (AOD): 21m Approximate distance to Site Boundary: 450m

Viewpoint 10a: A47 (Constitution Hill), (South)

Viewpoint Location (Eastings, Northings): 563753, 317646

| Viewpoint Elevation (AOD):             | 17m                  |                          |                                                                                       |                |                                | FIGURE       |
|----------------------------------------|----------------------|--------------------------|---------------------------------------------------------------------------------------|----------------|--------------------------------|--------------|
| Approximate distance to Site Boundary: | Within Site Boundary |                          |                                                                                       |                |                                | Viewpoint Ph |
|                                        |                      |                          |                                                                                       | Project:       | West Winch Housing Access Road | Sheet 05     |
|                                        |                      | Camera and Lens:         | Canon EOS 6D Mark II - 50mm                                                           | Client:        | Norfolk County Council         | 116          |
| Project Number: 70100518               | Sheet Size: A3       | Photography Date & Time: | VP9 - 16/03/2022<br>VP10 - Image taken 13/09/2019<br>as no parking location available | Document Date: | November 2023                  |              |