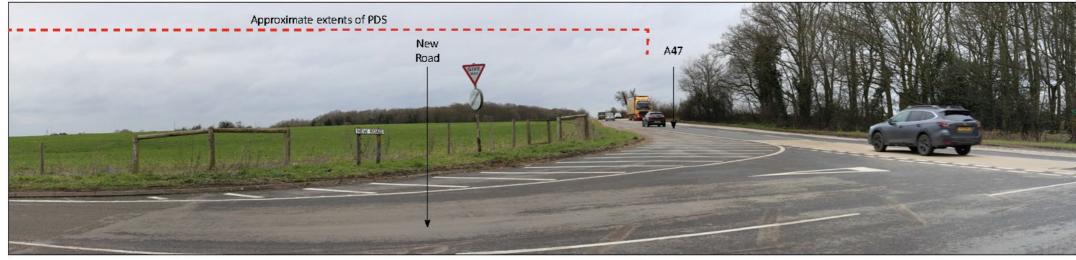

#### Figure 9-5: Viewpoint Photographs Sheet 5 of 8

Viewpoint 9: A47 (East) at junction with New Road, North Runcton

Viewpoint Location (Eastings, Northings): 564585, 316546 Viewpoint Elevation (AOD): 21m Approximate distance to Site Boundary: 450m

Viewpoint 10a: A47 (Constitution Hill), (South)

Viewpoint Location (Eastings, Northings): 563753, 317646

| Viewpoint Elevation (AOD):             | 17m                  |                          |                                                                                       |                |                                | FIGURE       |
|----------------------------------------|----------------------|--------------------------|---------------------------------------------------------------------------------------|----------------|--------------------------------|--------------|
| Approximate distance to Site Boundary: | Within Site Boundary |                          |                                                                                       |                |                                | Viewpoint Ph |
|                                        |                      |                          |                                                                                       | Project:       | West Winch Housing Access Road | Sheet 05     |
|                                        |                      | Camera and Lens:         | Canon EOS 6D Mark II - 50mm                                                           | Client:        | Norfolk County Council         | 116          |
| Project Number: 70100518               | Sheet Size: A3       | Photography Date & Time: | VP9 - 16/03/2022<br>VP10 - Image taken 13/09/2019<br>as no parking location available | Document Date: | November 2023                  |              |

West Winch Housing Access Road ES Chapter 9: L&V, Appendix 1: Photographic Field Survey] Document Reference: ncc/3.09.02

E 9.11 Photographs 05 of 08