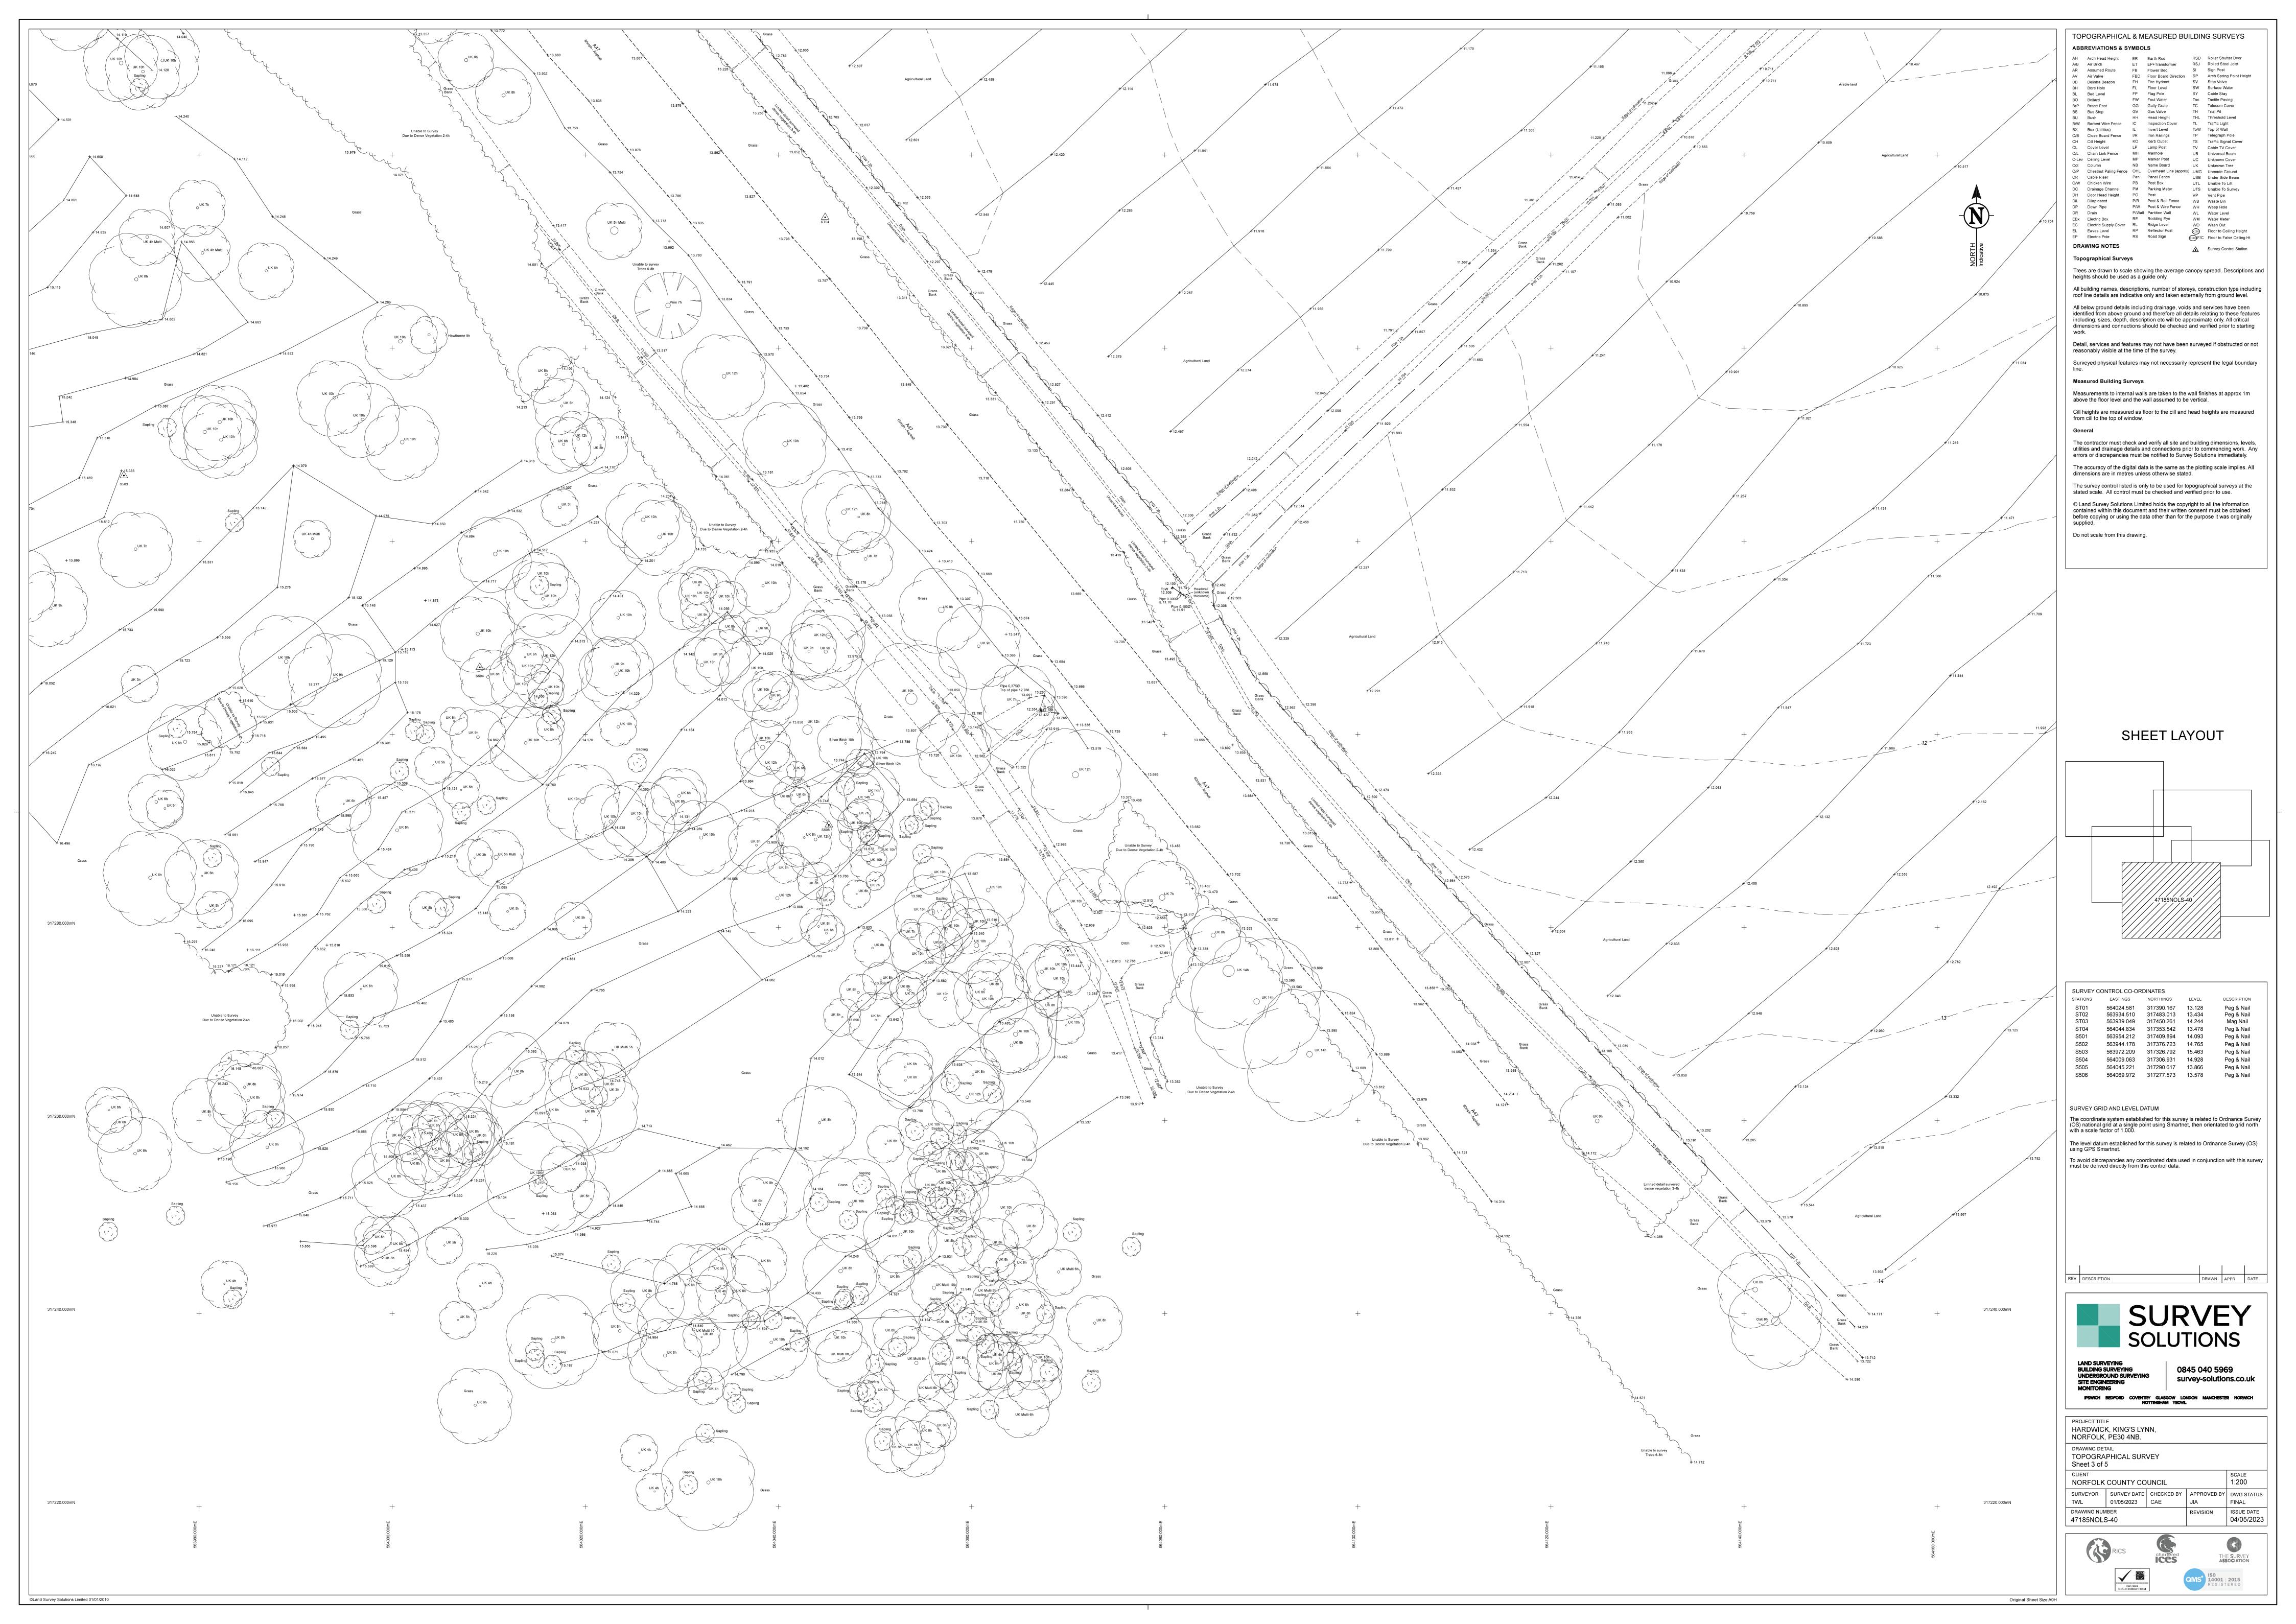

## 1 Introduction

1.1.1 These are plans indicating the measured topography of the site, featuring cross-sectional profiles at regular intervals where there are watercourses. Elevation contours and landmarks/features are depicted for detailed insight into the site. If you require this document in a more accessible format, please contact westwinchhar@norfolk.gov.uk