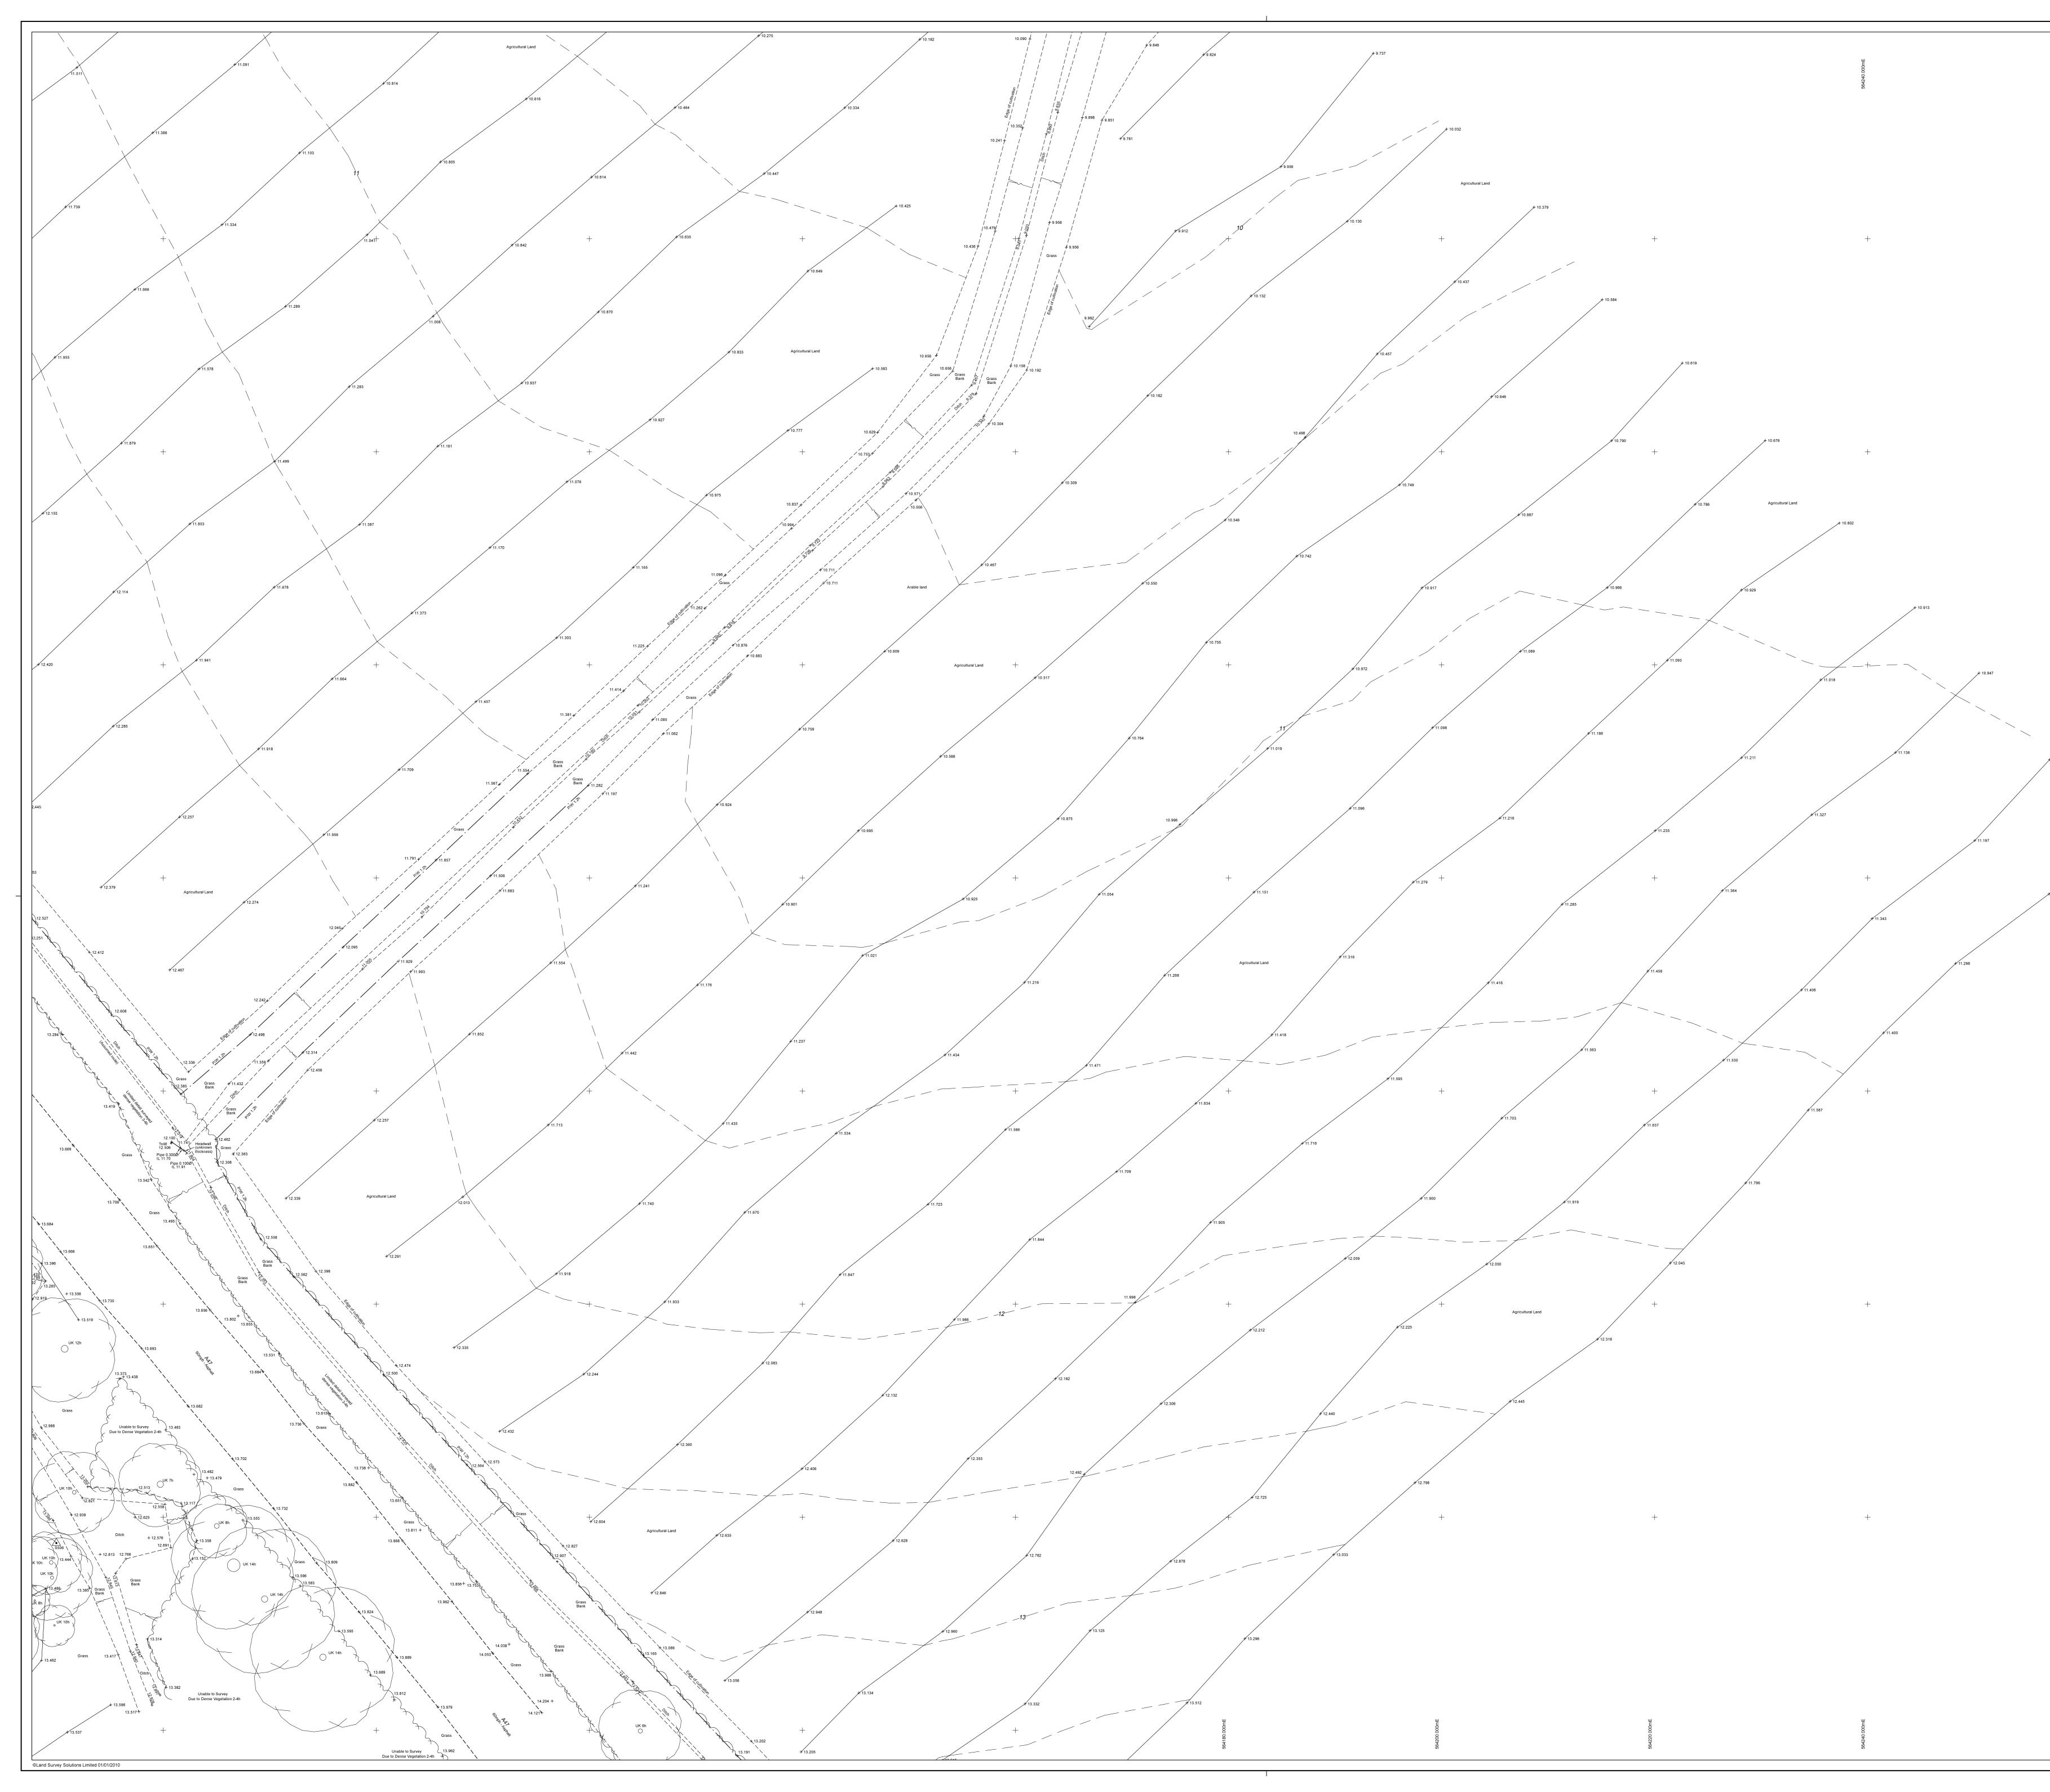

## 1 Introduction

1.1.1 These are plans indicating the measured topography of the site, featuring cross-sectional profiles at regular intervals where there are watercourses. Elevation contours and landmarks/features are depicted for detailed insight into the site. If you require this document in a more accessible format, please contact westwinchhar@norfolk.gov.uk