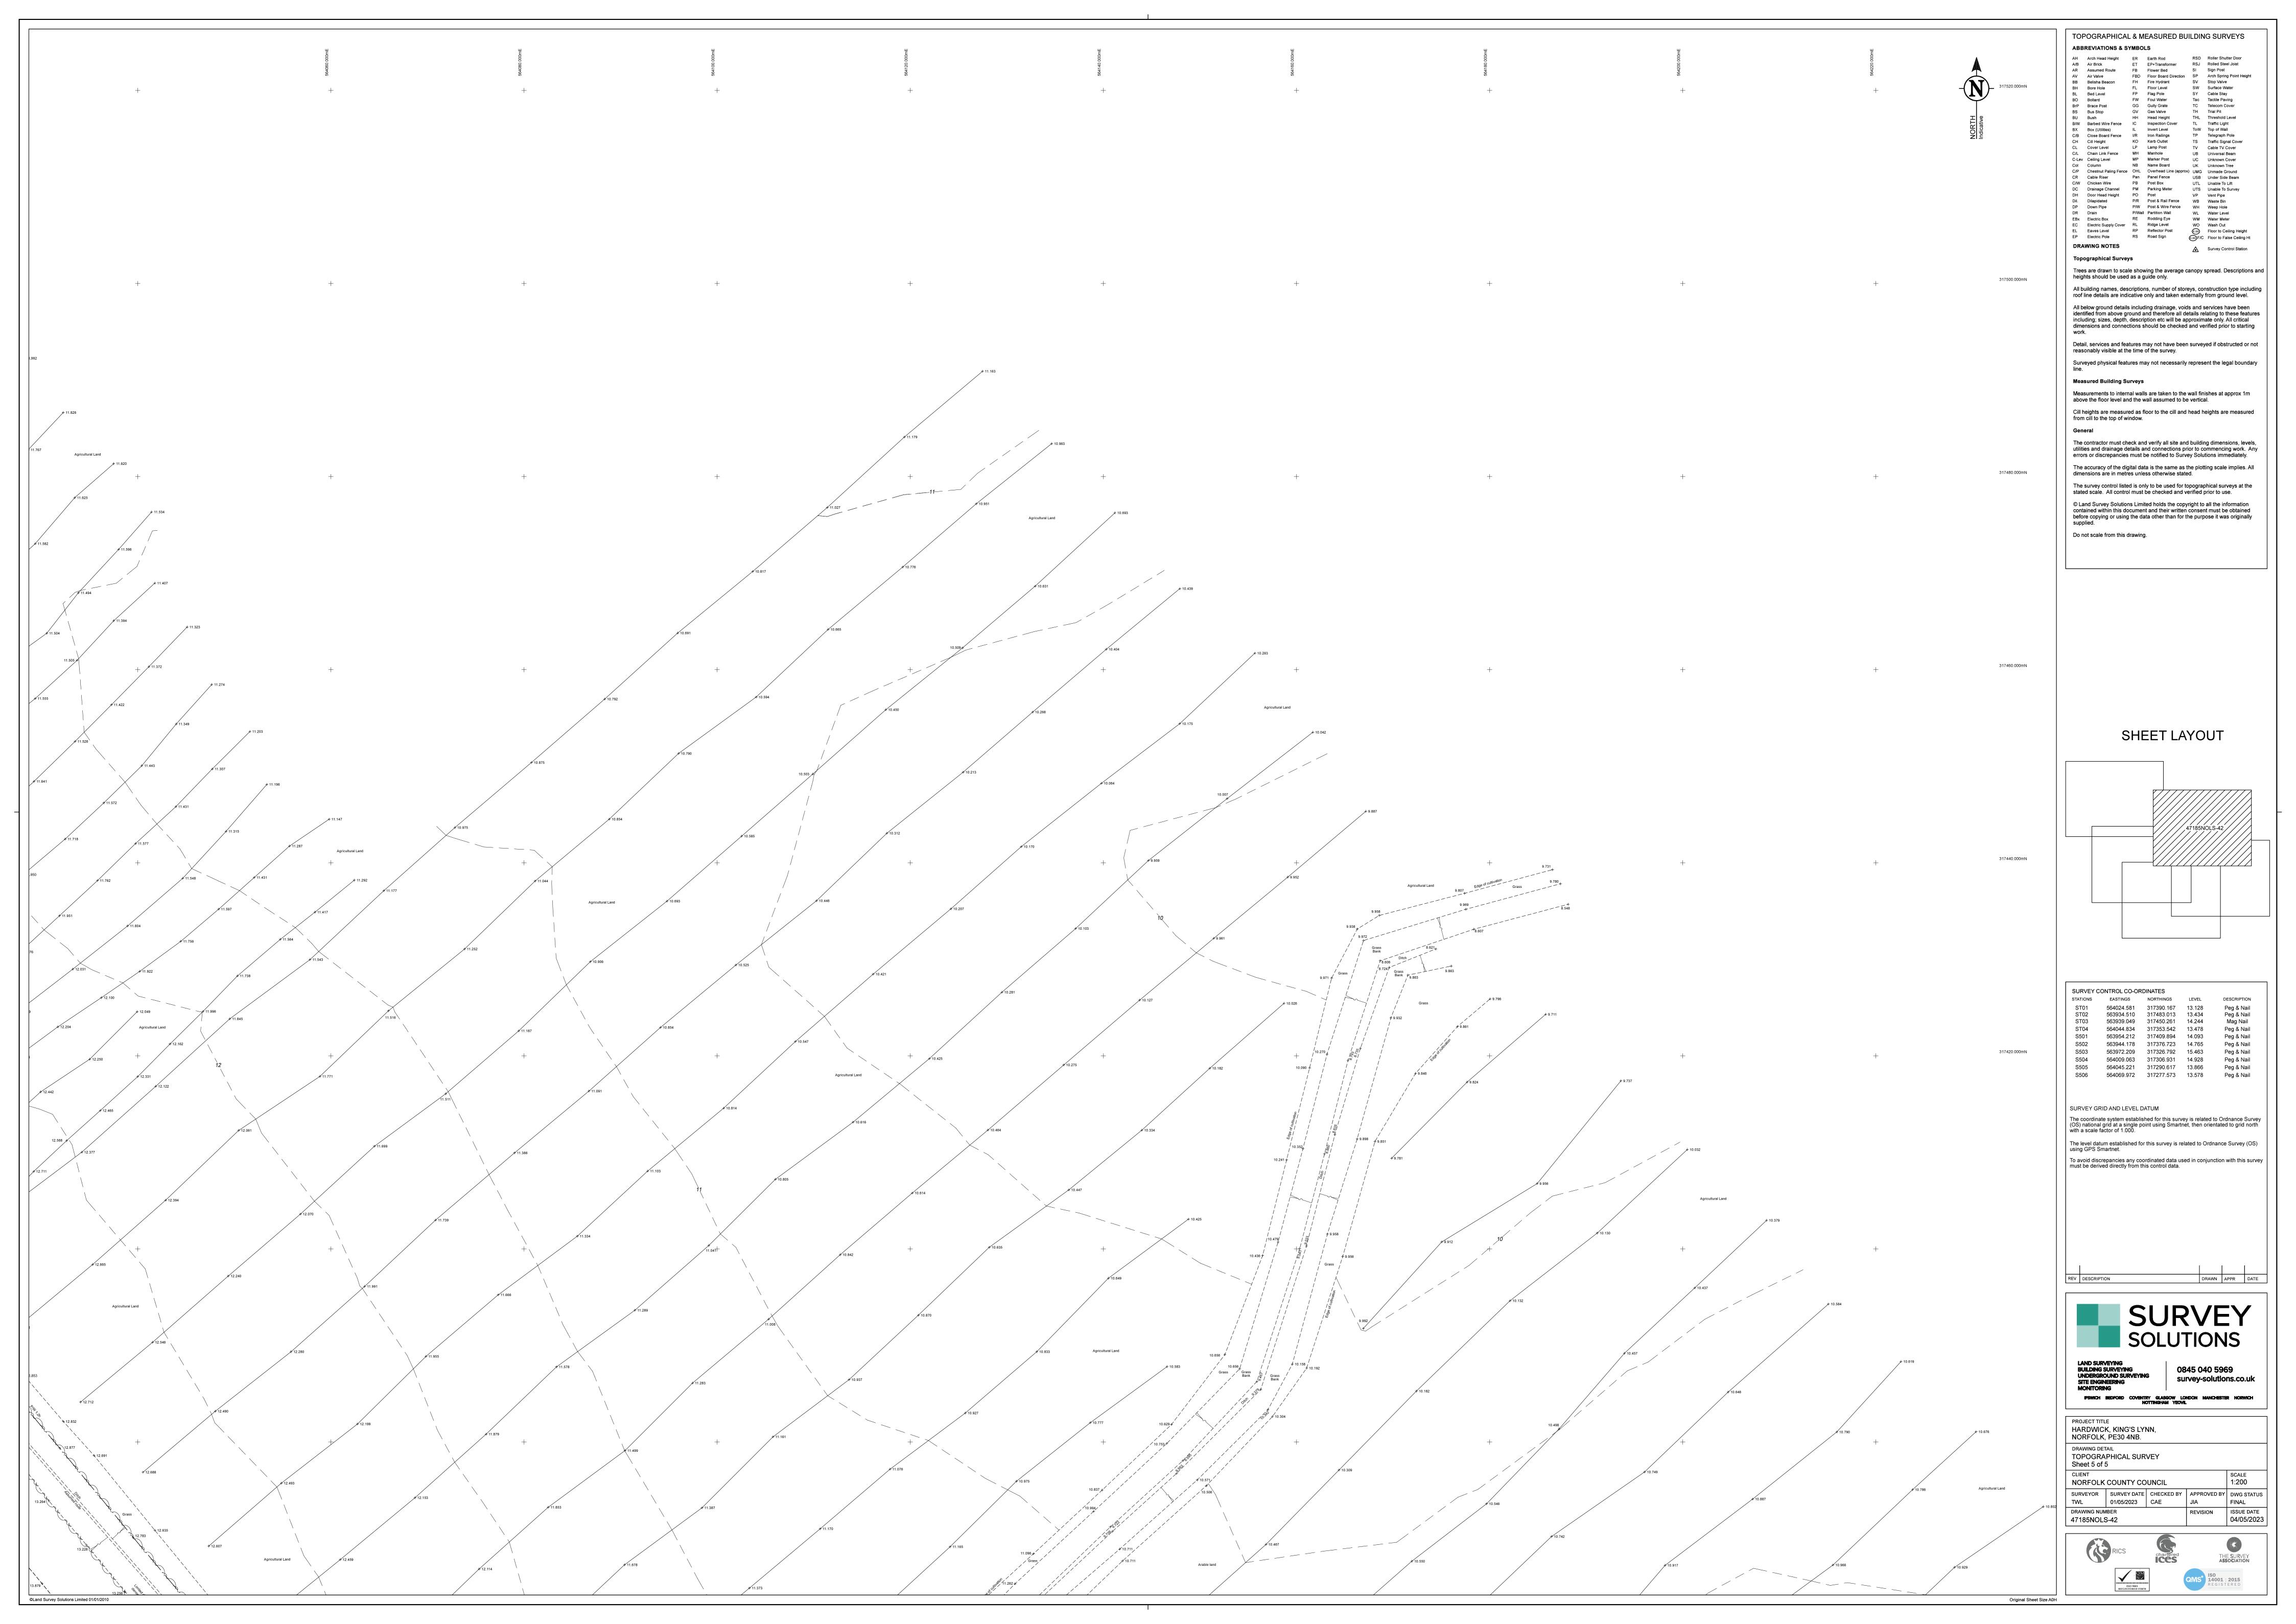

## 1 Introduction

1.1.1 These are plans indicating the measured topography of the site, featuring cross-sectional profiles at regular intervals where there are watercourses. Elevation contours and landmarks/features are depicted for detailed insight into the site. If you require this document in a more accessible format, please contact westwinchhar@norfolk.gov.uk