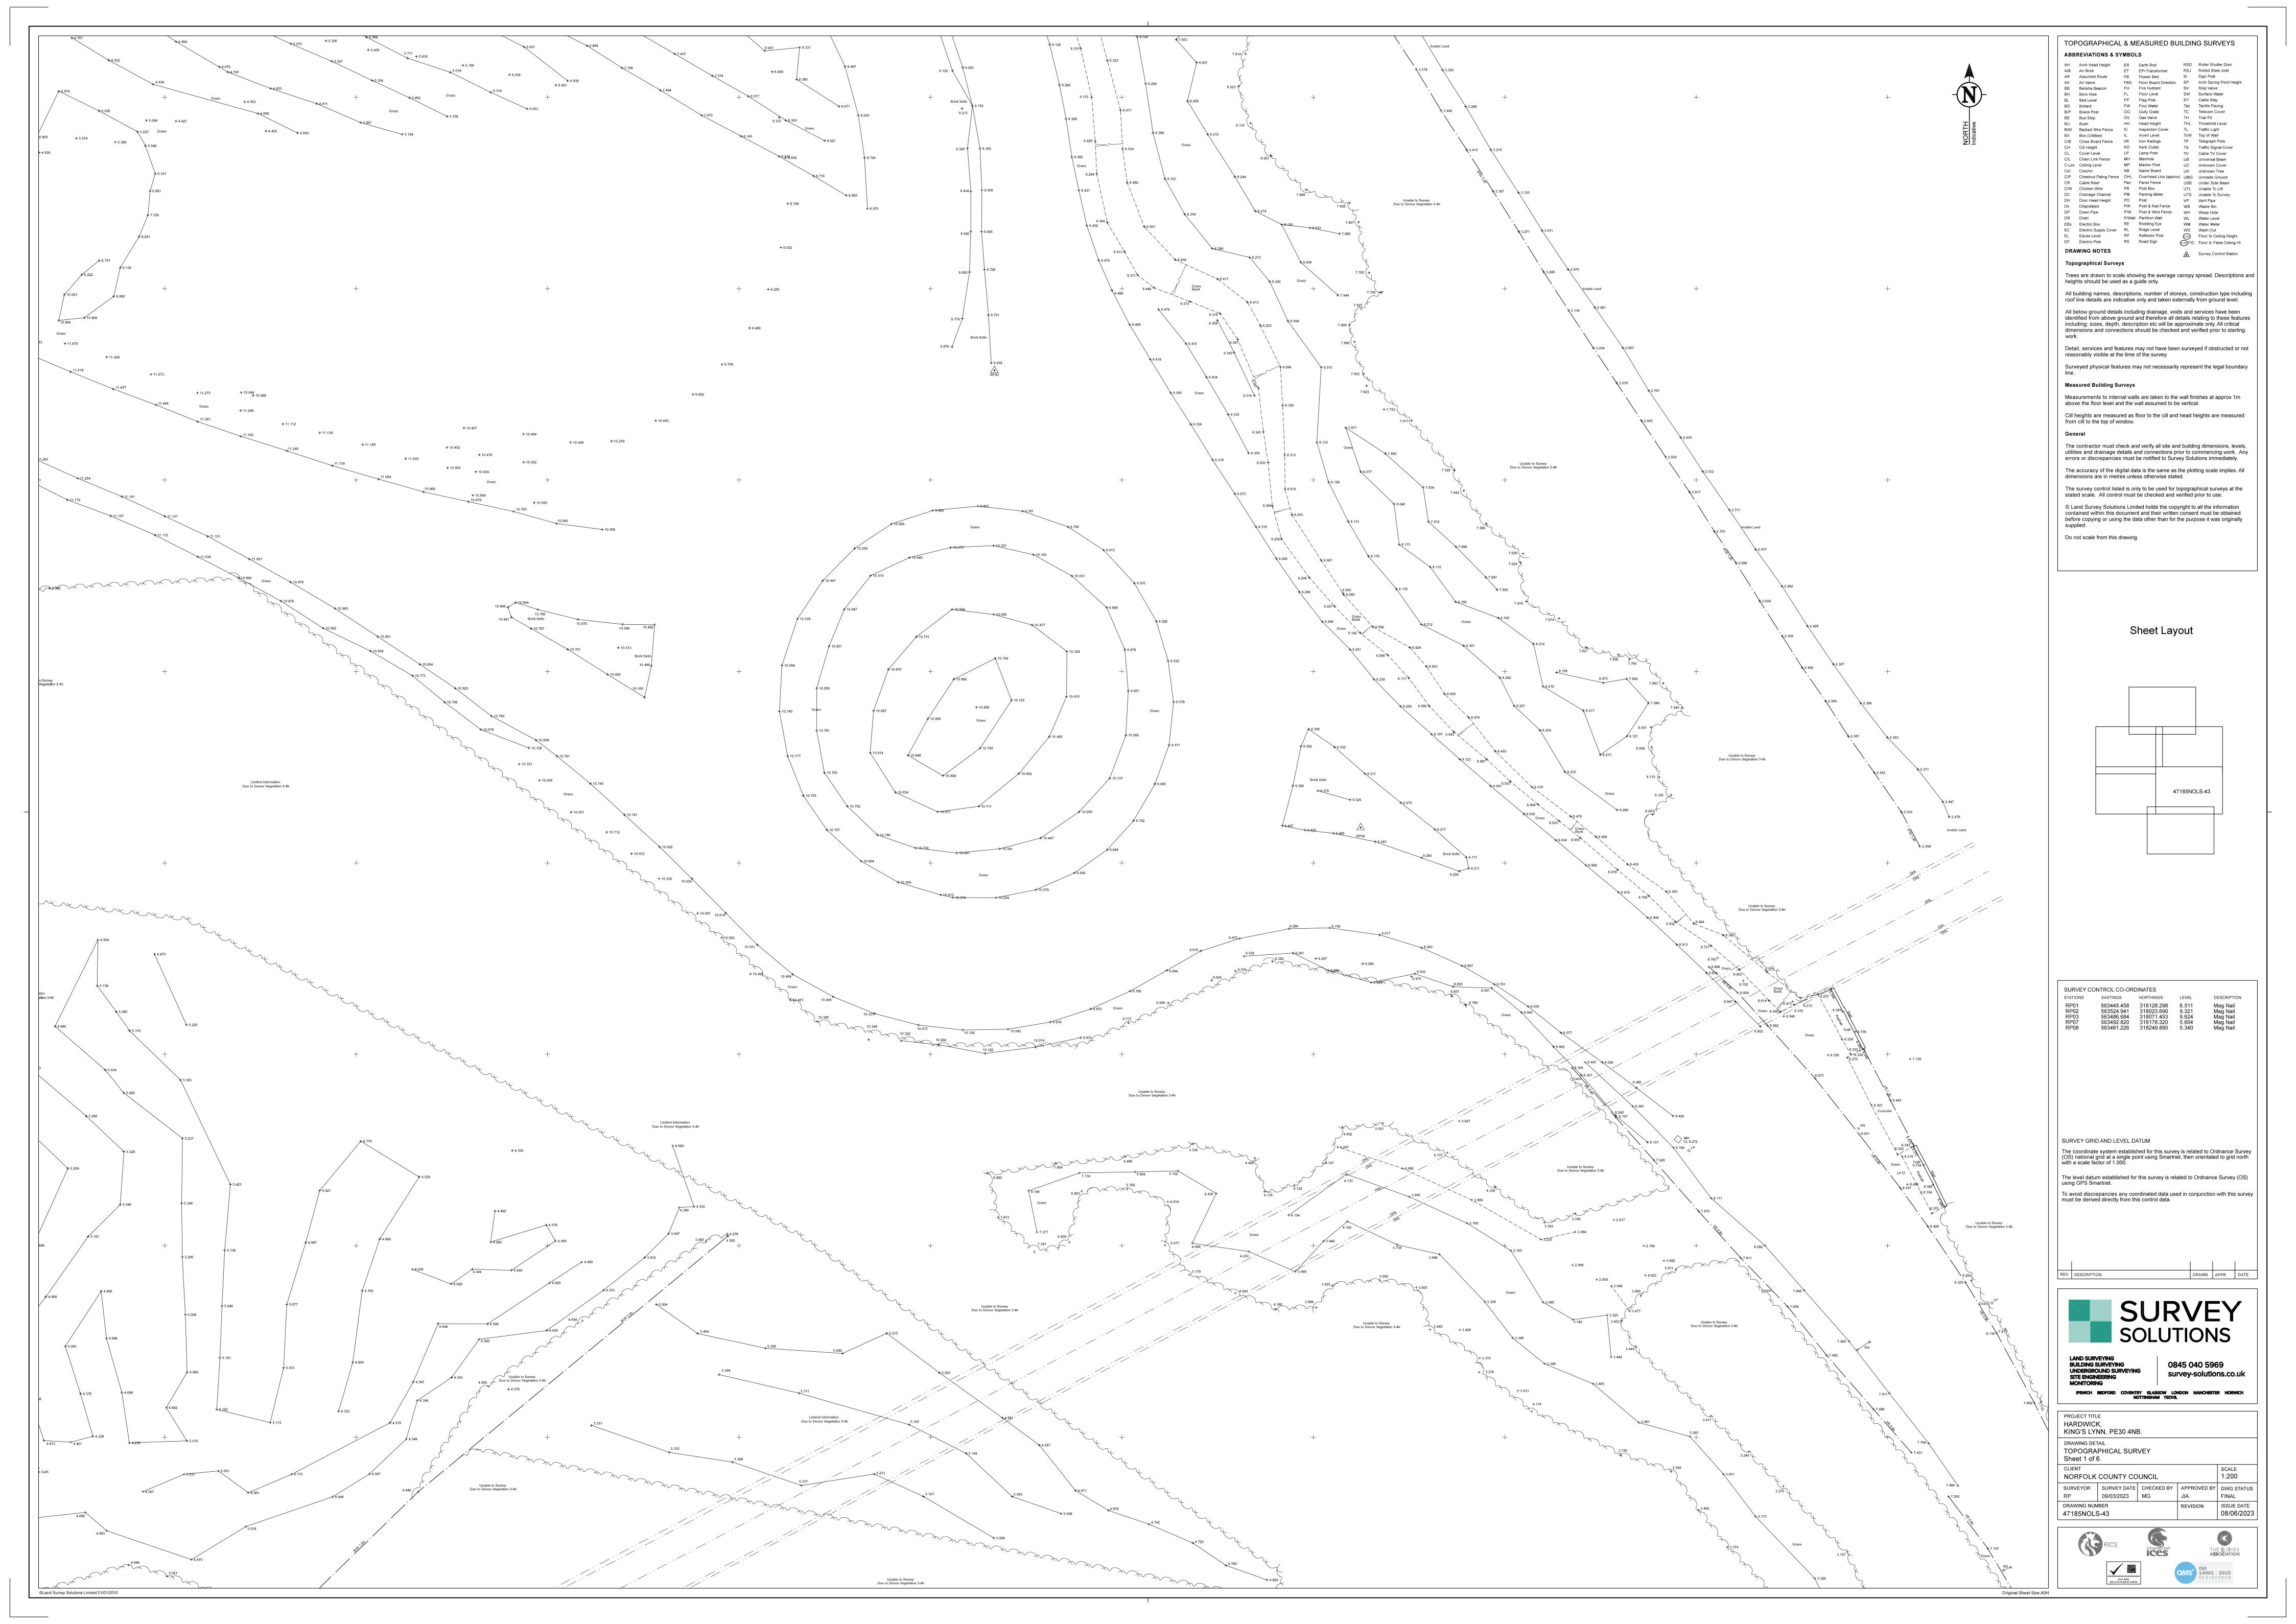

## 1 Introduction

1.1.1 These are plans indicating the measured topography of the site, featuring cross-sectional profiles at regular intervals where there are watercourses. Elevation contours and landmarks/features are depicted for detailed insight into the site. If you require this document in a more accessible format, please contact <a href="mailto:westwinchhar@norfolk.gov.uk">westwinchhar@norfolk.gov.uk</a>