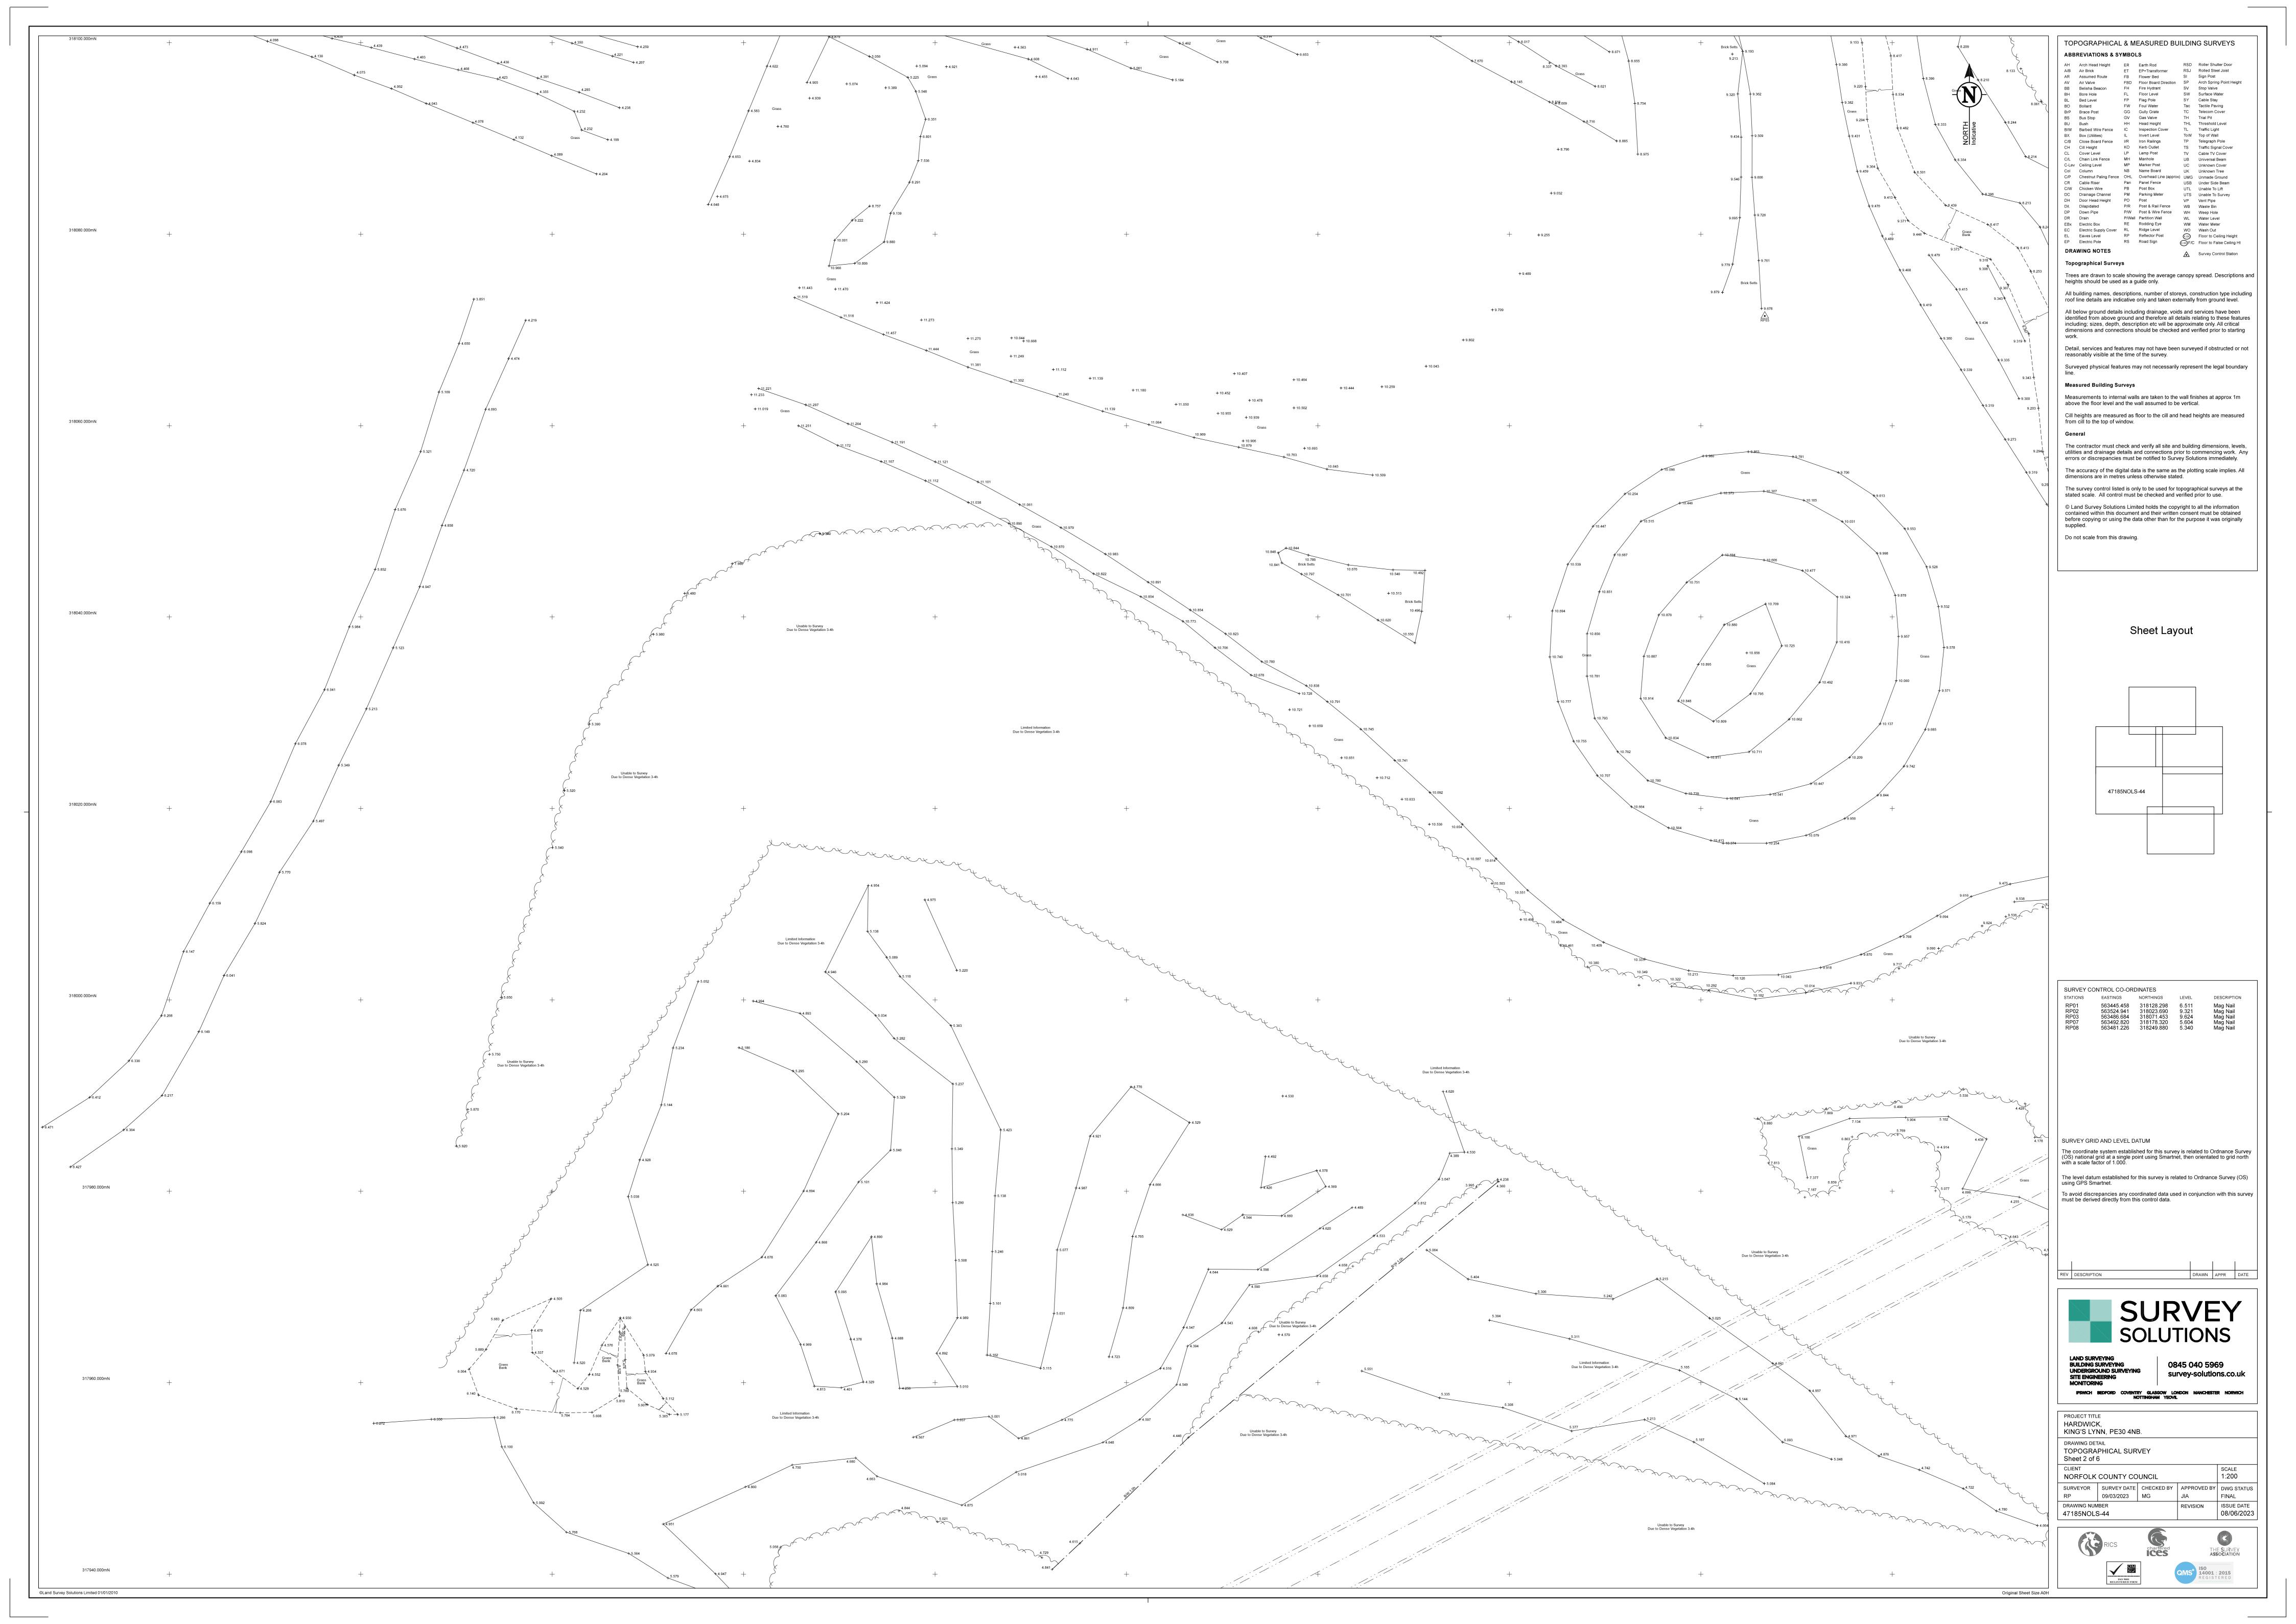

## 1 Introduction

1.1.1 These are plans indicating the measured topography of the site, featuring cross-sectional profiles at regular intervals where there are watercourses. Elevation contours and landmarks/features are depicted for detailed insight into the site. If you require this document in a more accessible format, please contact <a href="mailto:westwinchhar@norfolk.gov.uk">westwinchhar@norfolk.gov.uk</a>