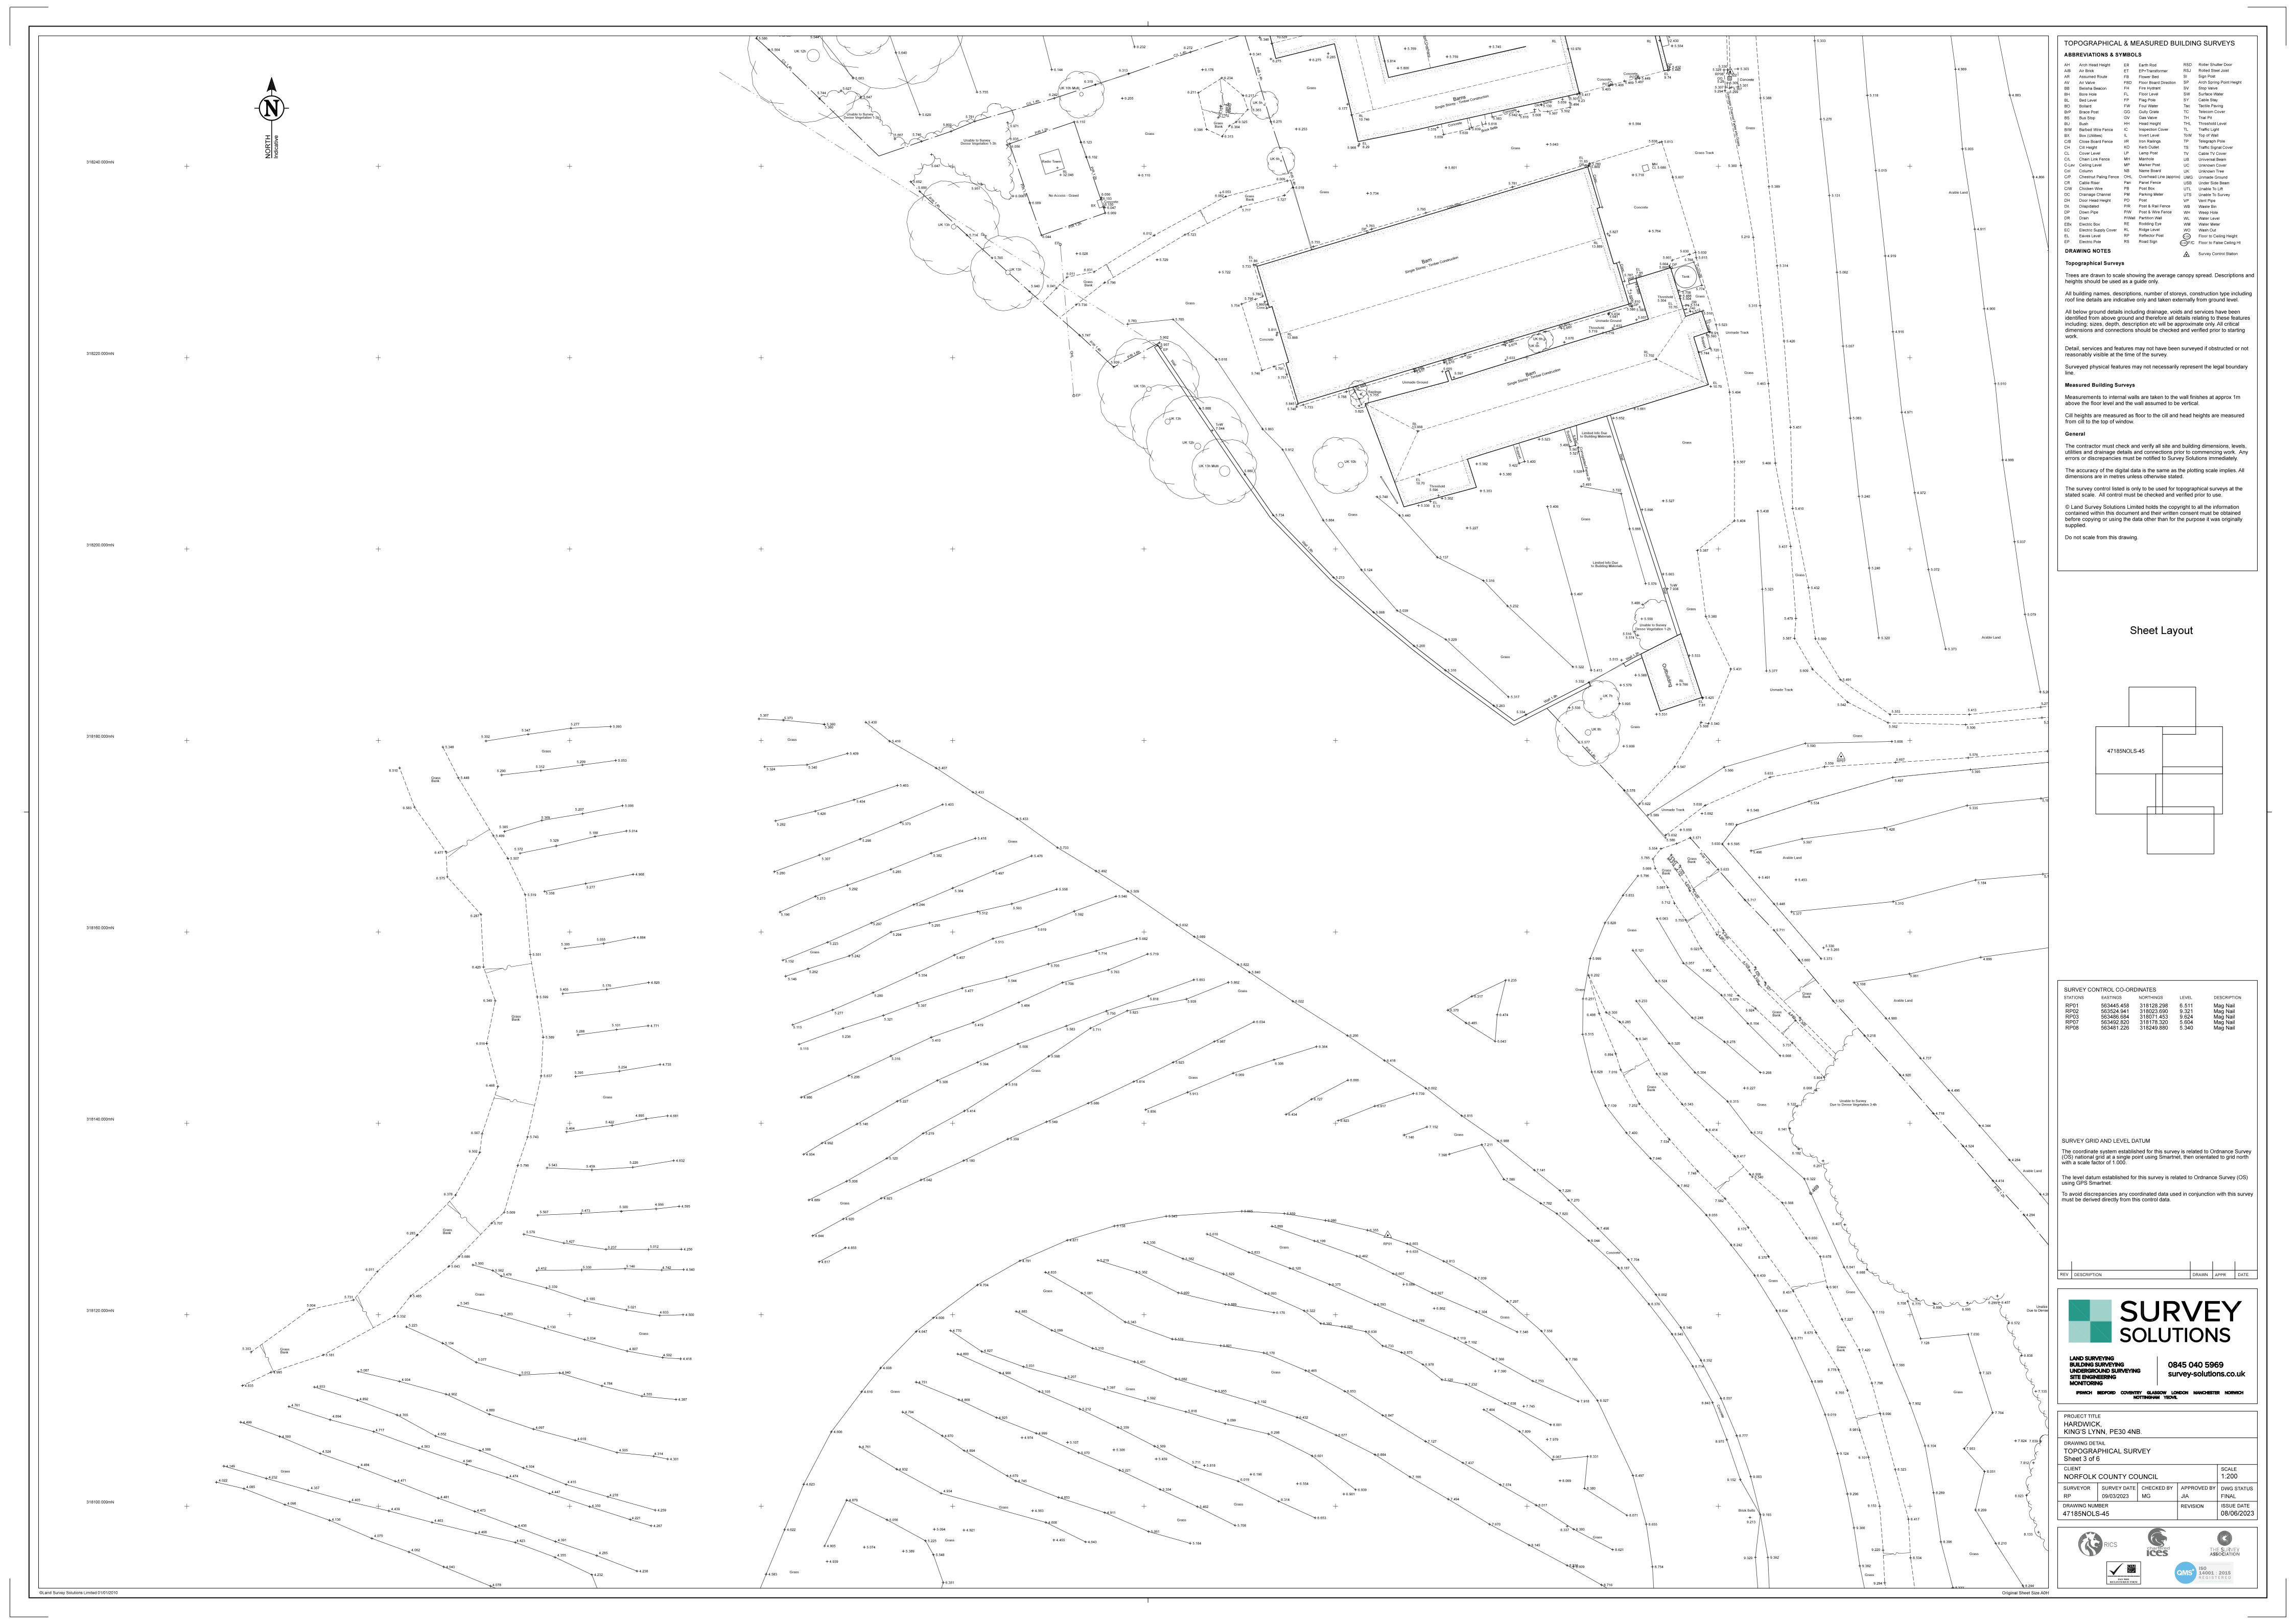

## 1 Introduction

1.1.1 These are plans indicating the measured topography of the site, featuring cross-sectional profiles at regular intervals where there are watercourses. Elevation contours and landmarks/features are depicted for detailed insight into the site. If you require this document in a more accessible format, please contact <a href="mailto:westwinchhar@norfolk.gov.uk">westwinchhar@norfolk.gov.uk</a>