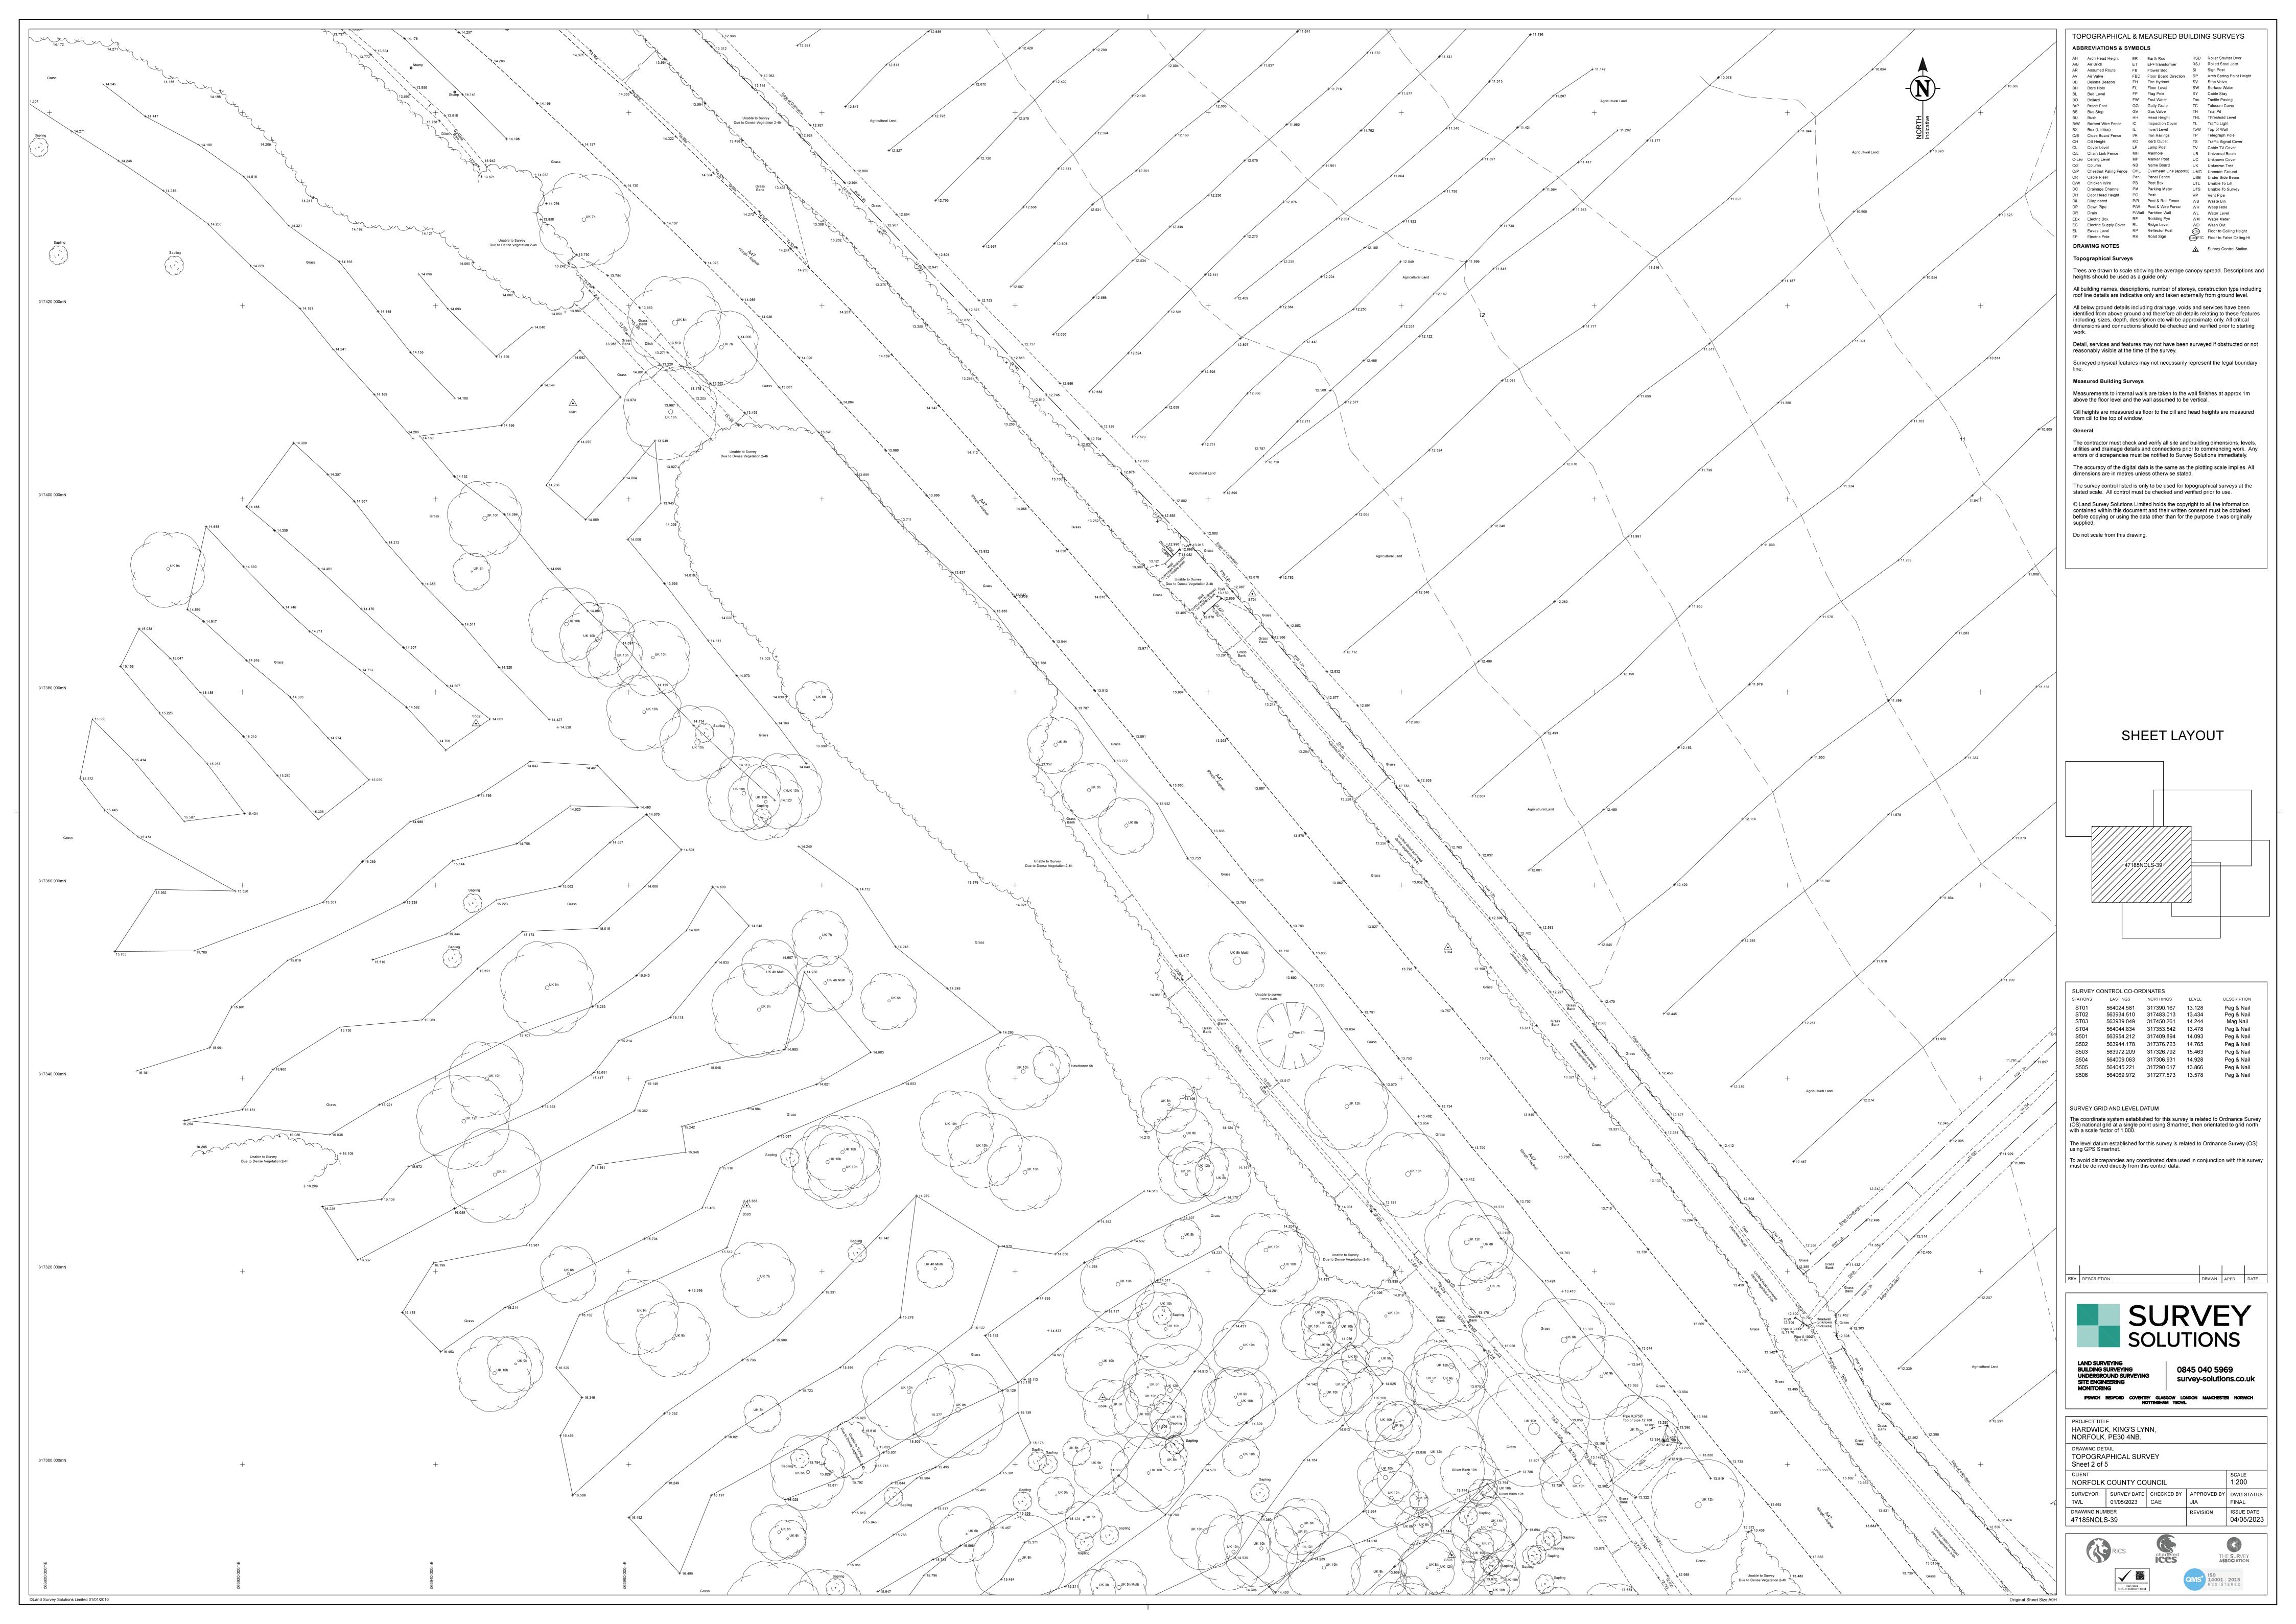

## 1 Introduction

1.1.1 These are plans indicating the measured topography of the site, featuring cross-sectional profiles at regular intervals where there are watercourses. Elevation contours and landmarks/features are depicted for detailed insight into the site. If you require this document in a more accessible format, please contact <a href="mailto:westwinchhar@norfolk.gov.uk">westwinchhar@norfolk.gov.uk</a>