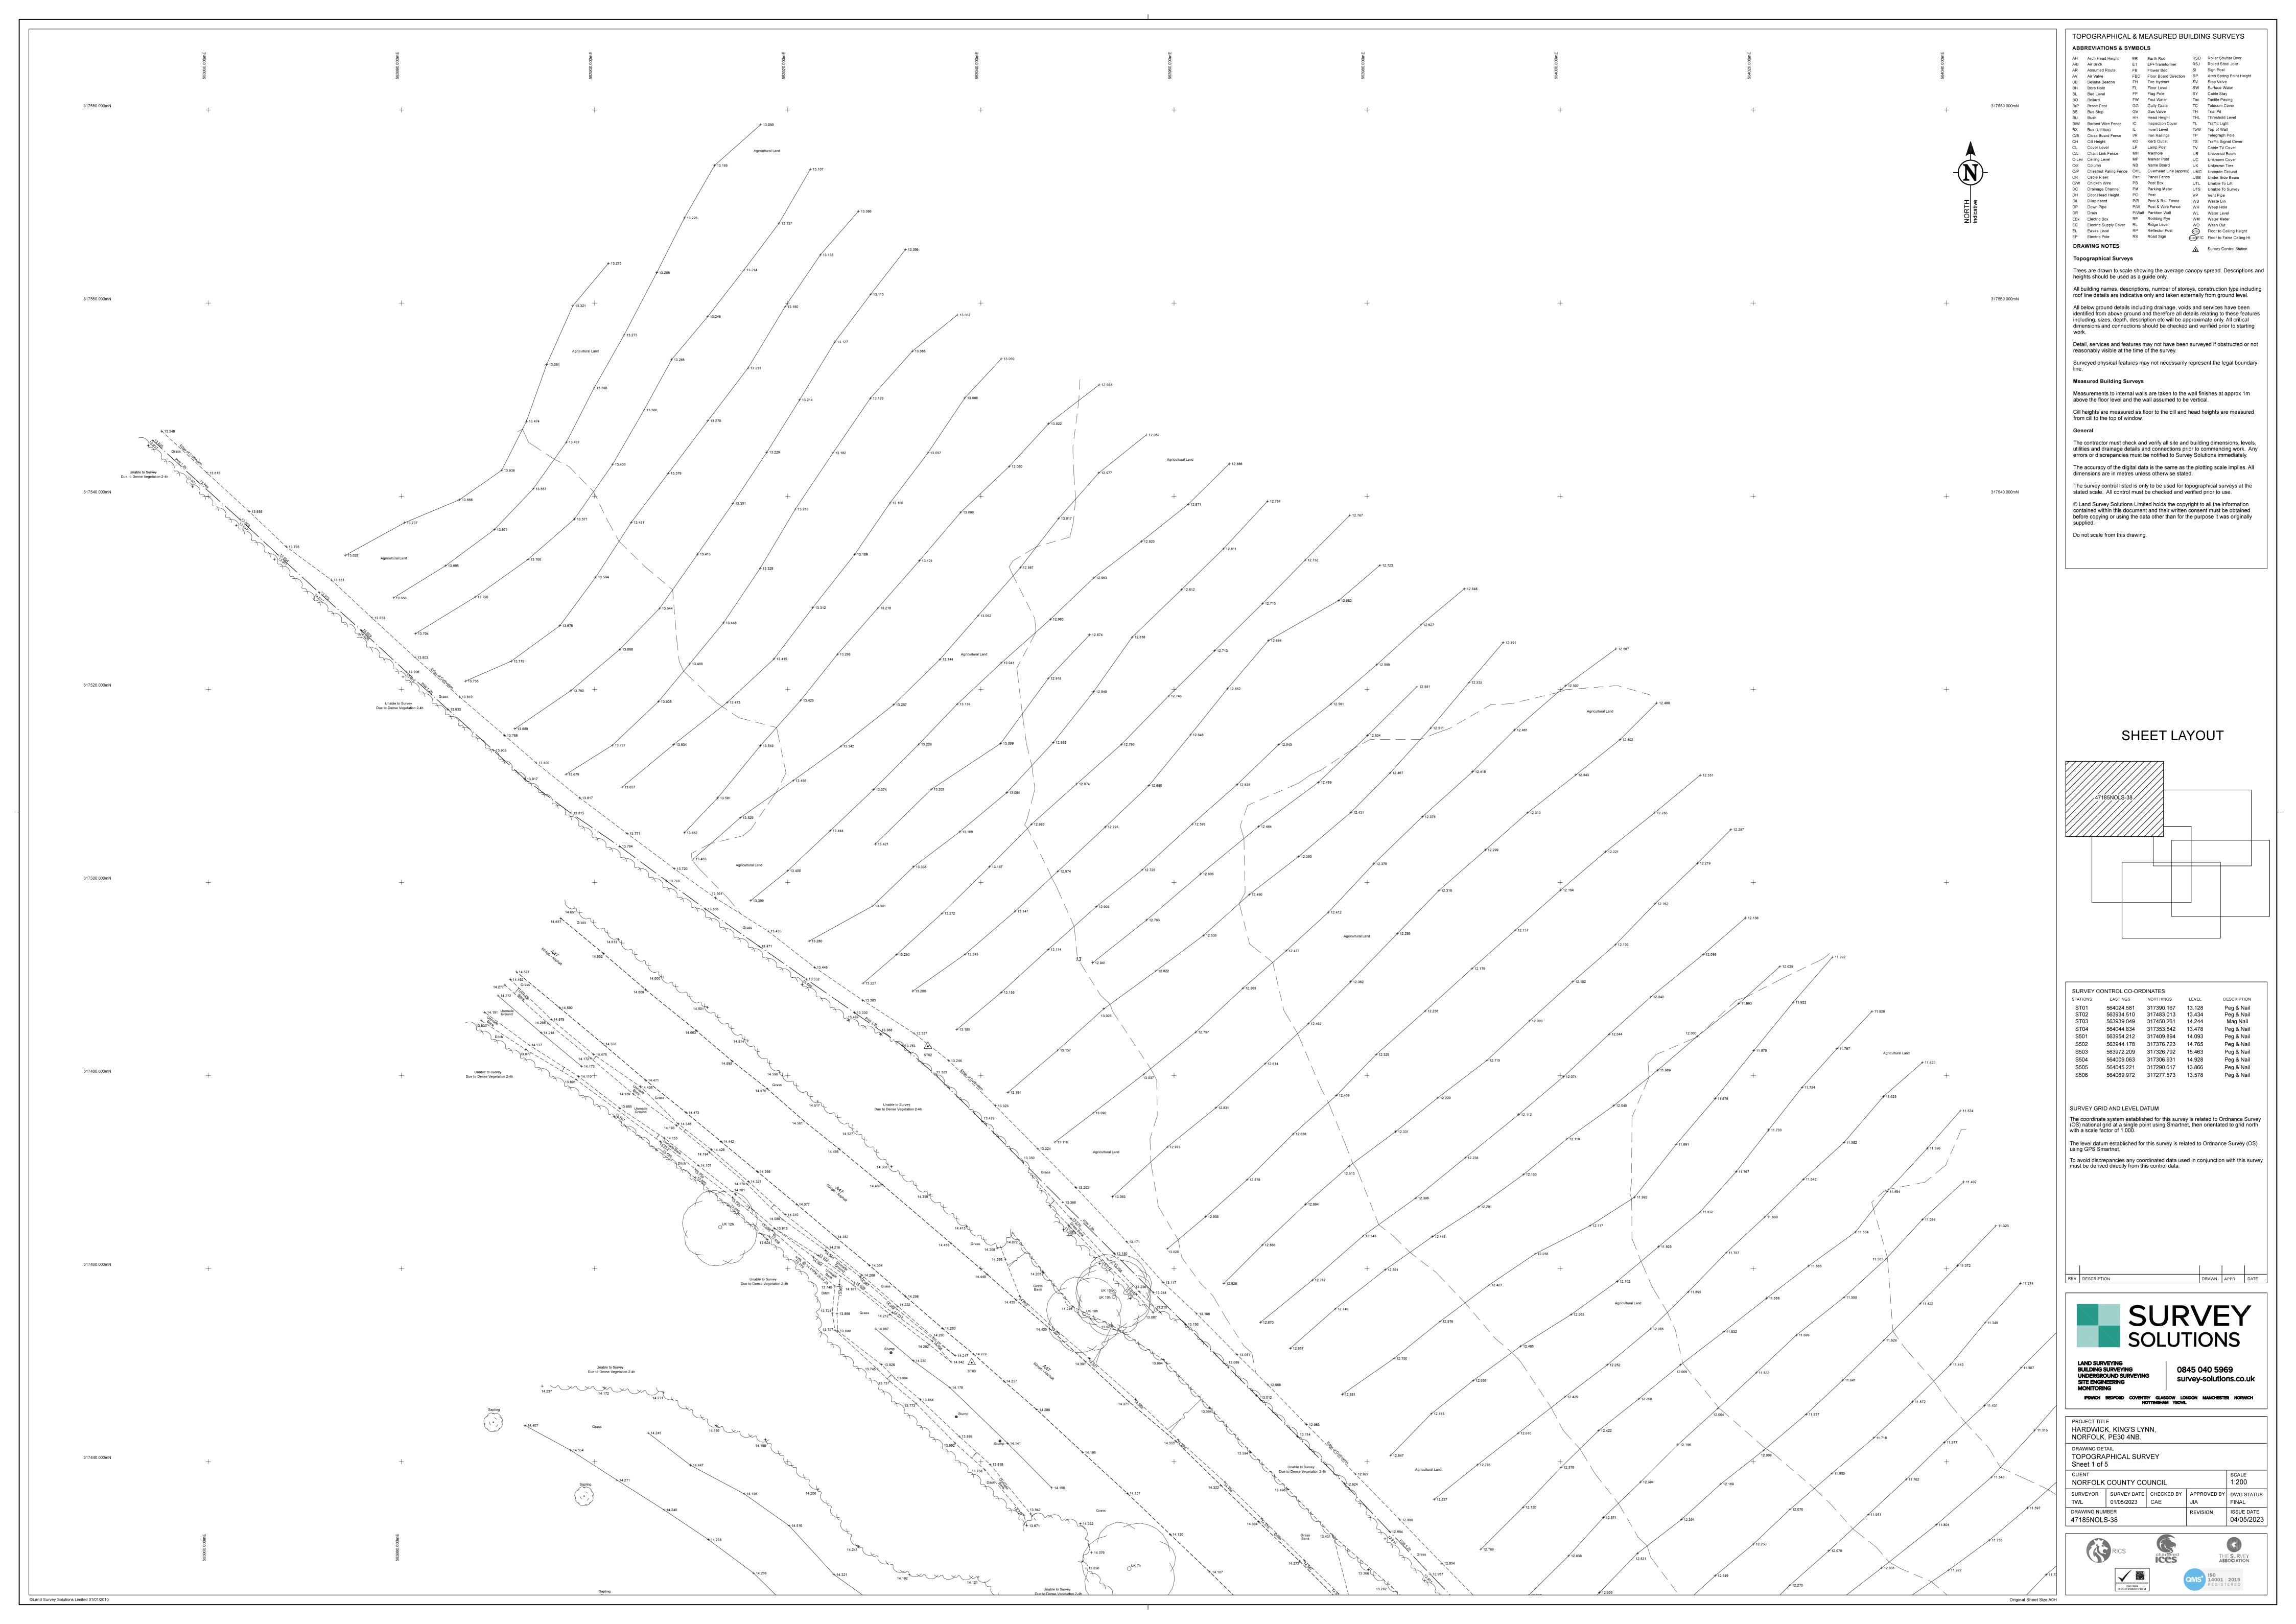

## 1 Introduction

1.1.1 These are plans indicating the measured topography of the site, featuring cross-sectional profiles at regular intervals where there are watercourses. Elevation contours and landmarks/features are depicted for detailed insight into the site. If you require this document in a more accessible format, please contact <a href="mailto:westwinchhar@norfolk.gov.uk">westwinchhar@norfolk.gov.uk</a>