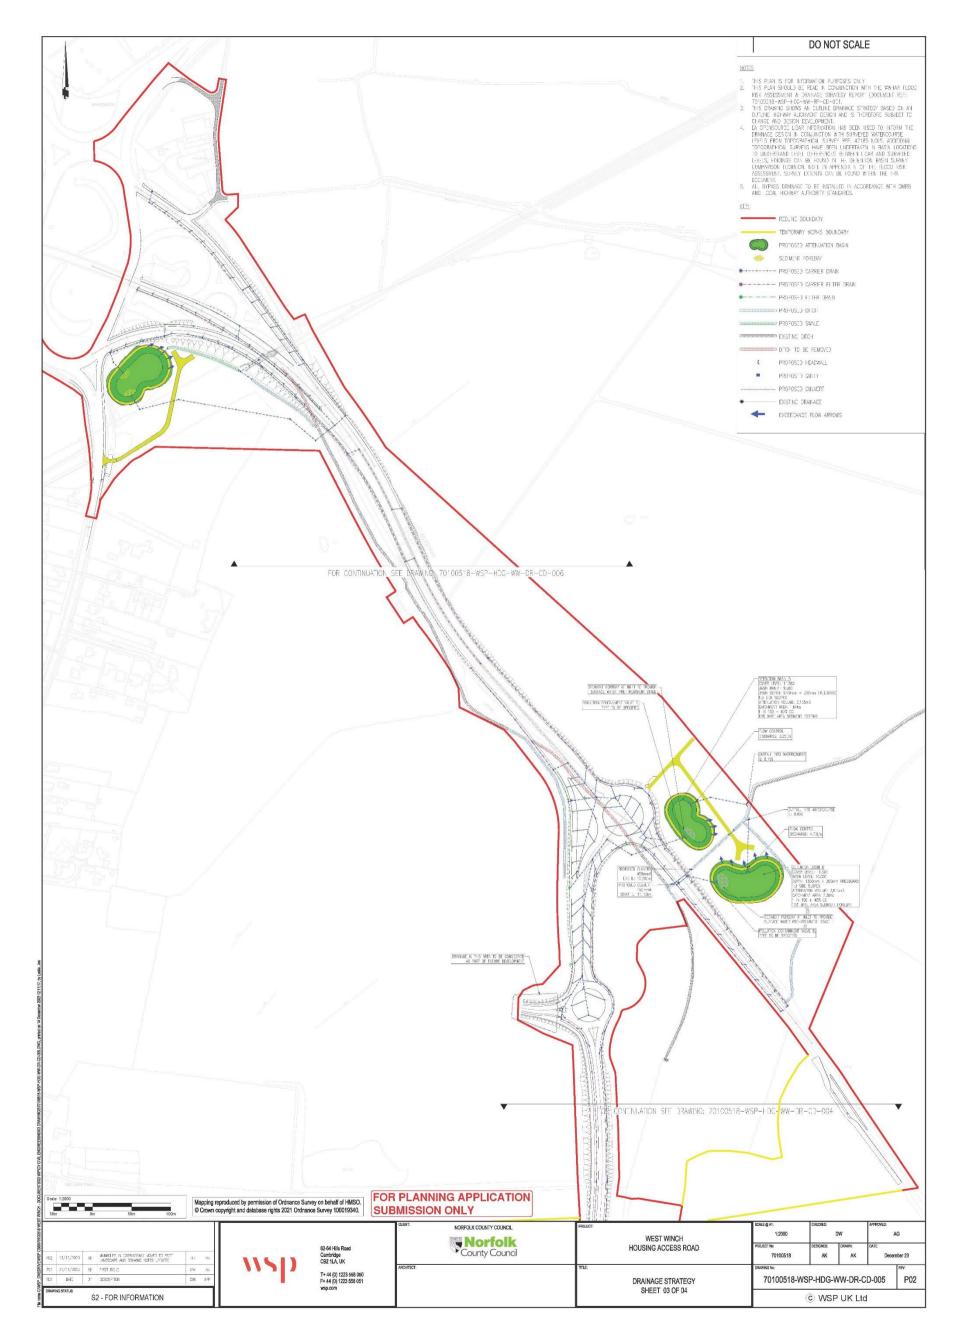

## **1** Introduction

1.1.1 These plans show the proposed surface water drainage strategy for the West Winch Housing Access Road, including pipe runs, manholes, gulleys, attenuation basins and discharge locations. If you require this document in a more accessible format please contact <a href="mailto:westwinchhar@norfolk.gov.uk">westwinchhar@norfolk.gov.uk</a>

#### Figure 1-5 – Drainage strategy sheet 3 of 4