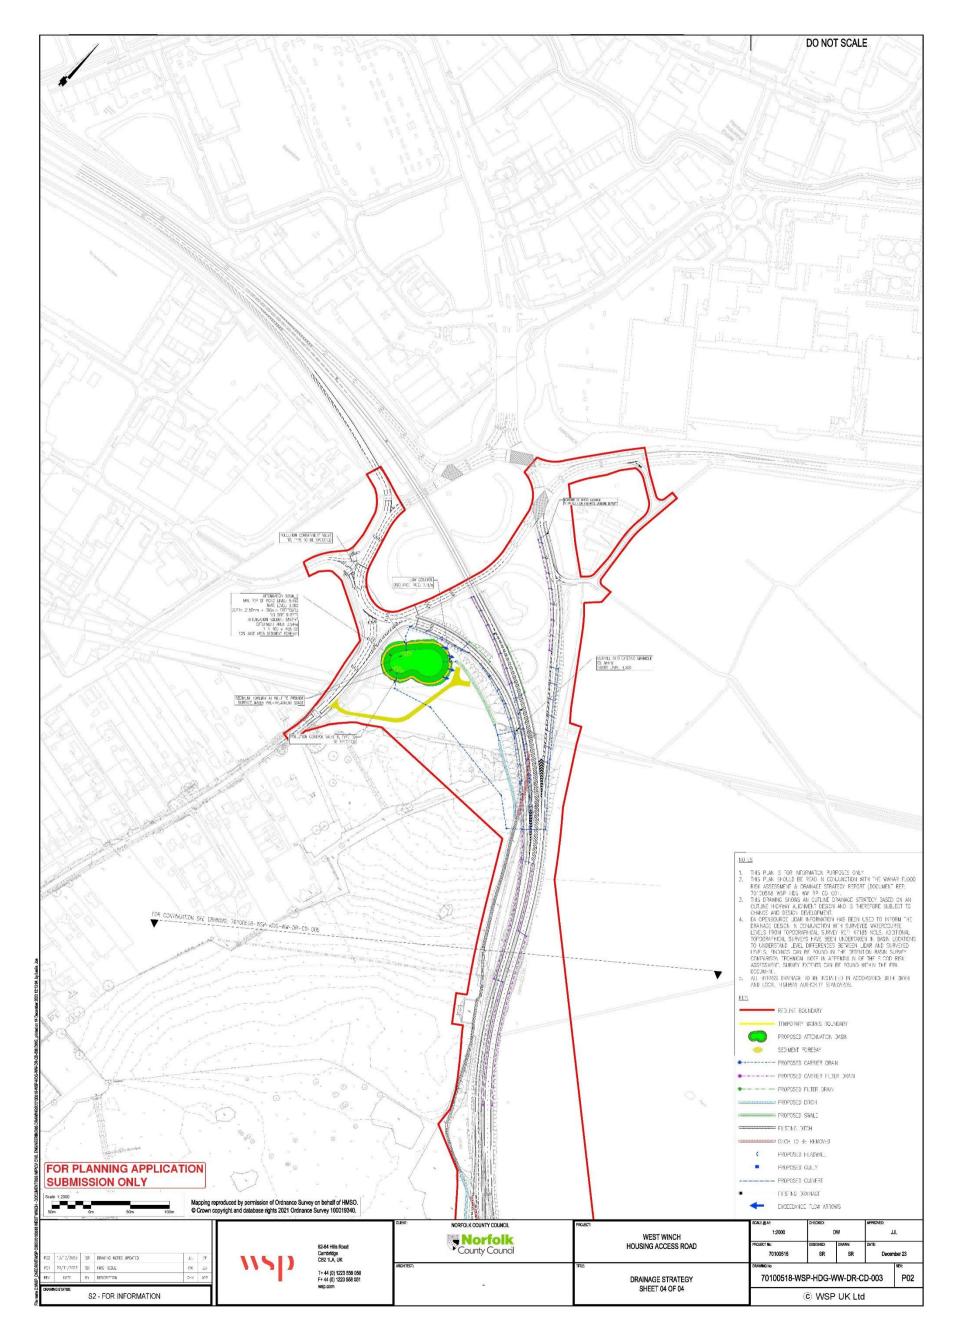

## **1** Introduction

1.1.1 These plans show the proposed surface water drainage strategy for the West Winch Housing Access Road, including pipe runs, manholes, gulleys, attenuation basins and discharge locations. If you require this document in a more accessible format please contact <a href="mailto:westwinchhar@norfolk.gov.uk">westwinchhar@norfolk.gov.uk</a>

#### Figure 1-6 – Drainage strategy sheet 4 of 4