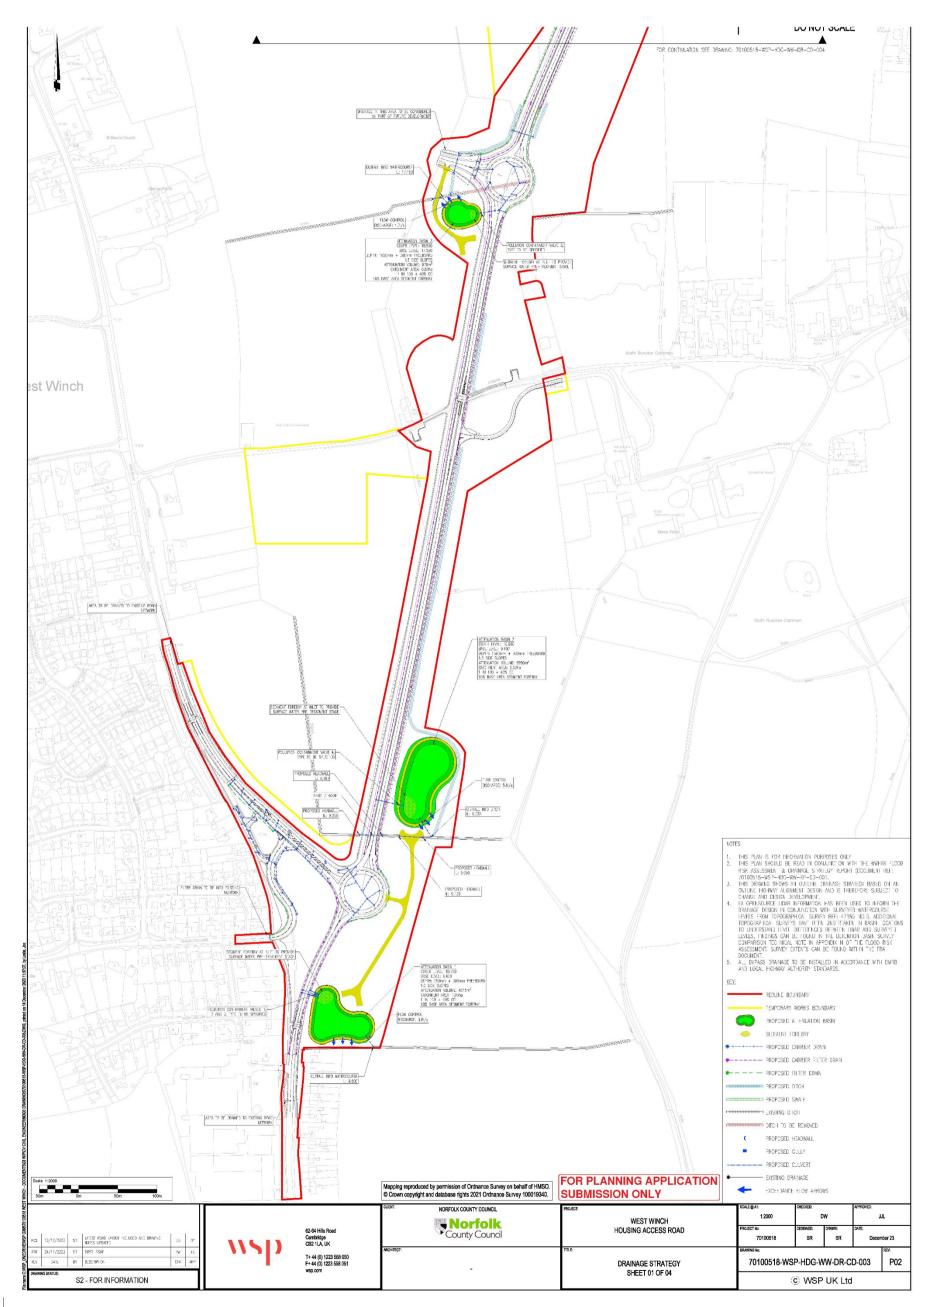

re 1-2 – Drainage strategy keyplan        | 5   |
| Figure 1-3 – Drainage strategy sheet 1 of 4   | 6   |
| Figure 1-4 – Drainage strategy sheet 2 of 4   | . 7 |
| Figure 1-5 – Drainage strategy sheet 3 of 4   | . 8 |
| Figure 1-6 – Drainage strategy sheet 4 of 4   | . 9 |



## **1** Introduction

1.1.1 These plans show the proposed surface water drainage strategy for the West Winch Housing Access Road, including pipe runs, manholes, gulleys, attenuation basins and discharge locations. If you require this document in a more accessible format please contact <a href="mailto:westwinchhar@norfolk.gov.uk">westwinchhar@norfolk.gov.uk</a>



### Figure 1-1 – Proposed drainage catchment plan



4



### Figure 1-2 – Drainage strategy keyplan





#### Figure 1-3 – Drainage strategy sheet 1 of 4





#### Figure 1-4 – Drainage strategy sheet 2 of 4





#### Figure 1-5 – Drainage strategy sheet 3 of 4





#### Figure 1-6 – Drainage strategy sheet 4 of 4