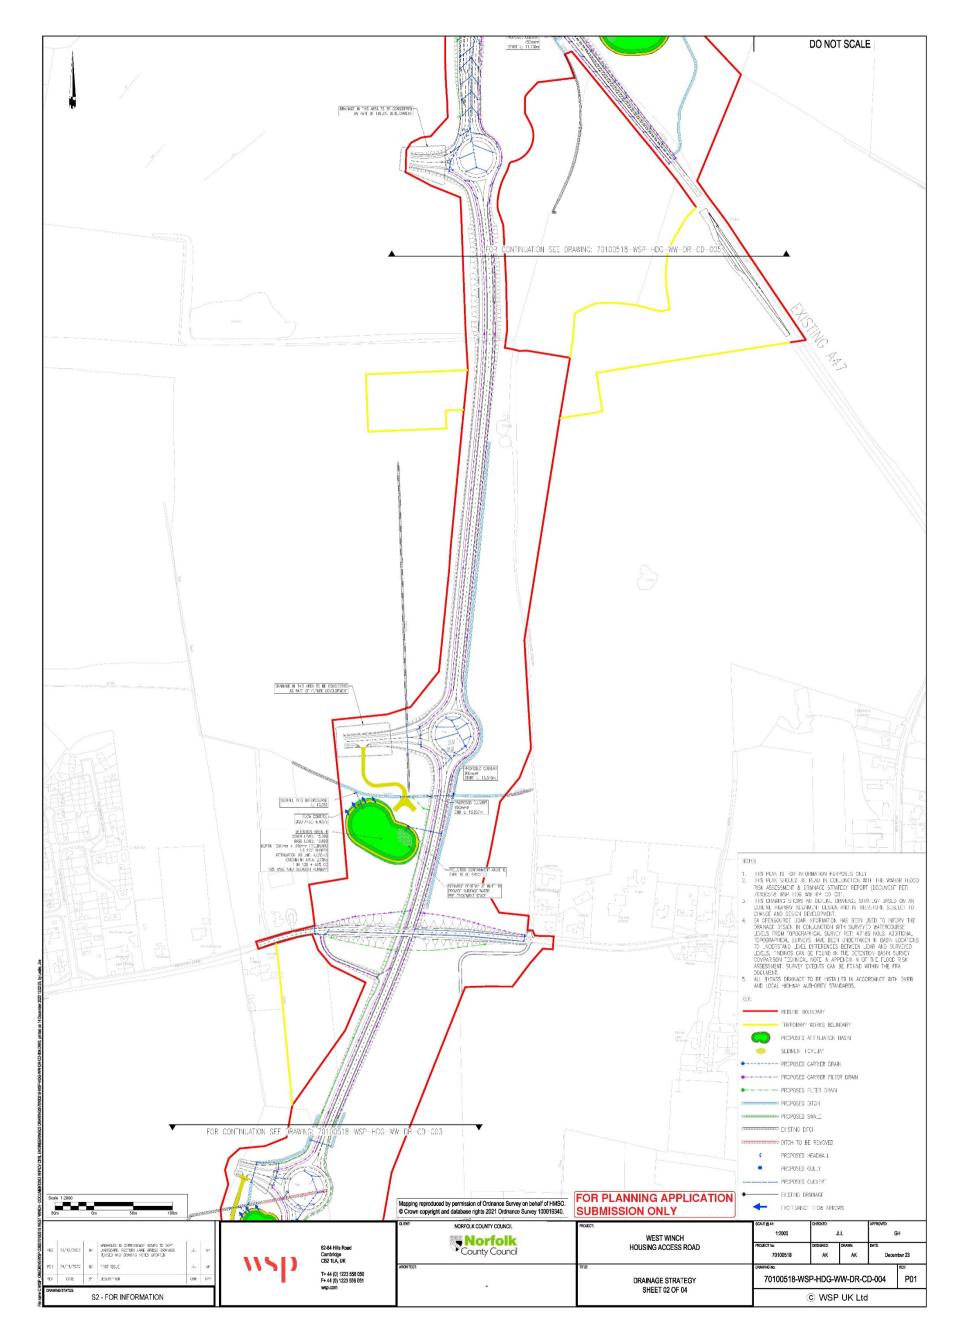

gure 1-3 – Drainage strategy sheet 1 of 4   | 6   |
| Figure 1-4 – Drainage strategy sheet 2 of 4   | . 7 |
| Figure 1-5 – Drainage strategy sheet 3 of 4   | . 8 |
| Figure 1-6 – Drainage strategy sheet 4 of 4   | . 9 |



## **1** Introduction

1.1.1 These plans show the proposed surface water drainage strategy for the West Winch Housing Access Road, including pipe runs, manholes, gulleys, attenuation basins and discharge locations. If you require this document in a more accessible format please contact <a href="mailto:westwinchhar@norfolk.gov.uk">westwinchhar@norfolk.gov.uk</a>



### Figure 1-1 – Proposed drainage catchment plan



4



### Figure 1-2 – Drainage strategy keyplan





#### Figure 1-3 – Drainage strategy sheet 1 of 4





#### Figure 1-4 – Drainage strategy sheet 2 of 4





#### Figure 1-5 – Drainage strategy sheet 3 of 4





#### Figure 1-6 – Drainage strategy sheet 4 of 4