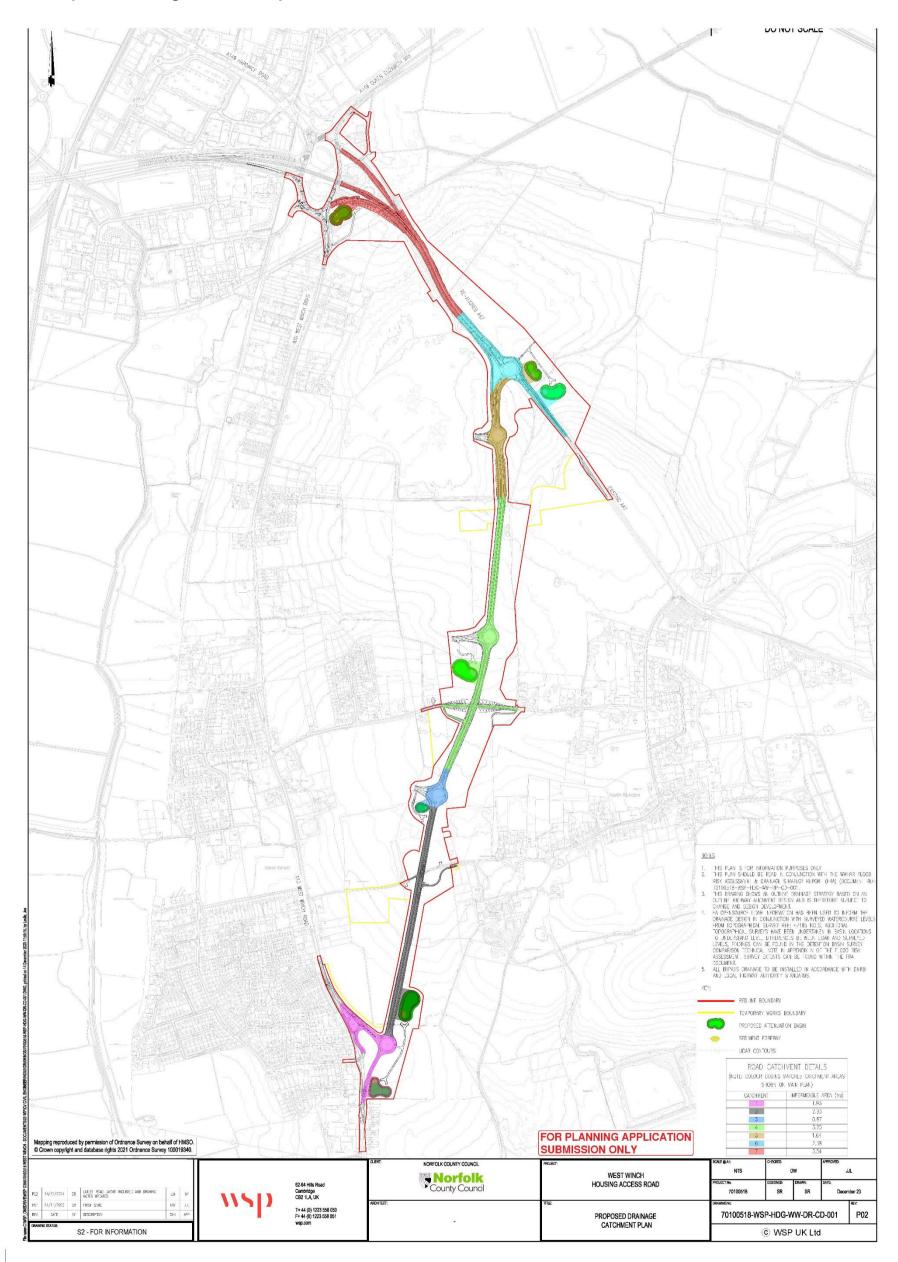

– Proposed drainage catchment plan | .4  |
|-----------------------------------------------|-----|
| Figure 1-2 – Drainage strategy keyplan        | 5   |
| Figure 1-3 – Drainage strategy sheet 1 of 4   | 6   |
| Figure 1-4 – Drainage strategy sheet 2 of 4   | . 7 |
| Figure 1-5 – Drainage strategy sheet 3 of 4   | . 8 |
| Figure 1-6 – Drainage strategy sheet 4 of 4   | . 9 |



## **1** Introduction

1.1.1 These plans show the proposed surface water drainage strategy for the West Winch Housing Access Road, including pipe runs, manholes, gulleys, attenuation basins and discharge locations. If you require this document in a more accessible format please contact <a href="mailto:westwinchhar@norfolk.gov.uk">westwinchhar@norfolk.gov.uk</a>



### Figure 1-1 – Proposed drainage catchment plan



4



### Figure 1-2 – Drainage strategy keyplan





#### Figure 1-3 – Drainage strategy sheet 1 of 4





#### Figure 1-4 – Drainage strategy sheet 2 of 4





#### Figure 1-5 – Drainage strategy sheet 3 of 4





#### Figure 1-6 – Drainage strategy sheet 4 of 4