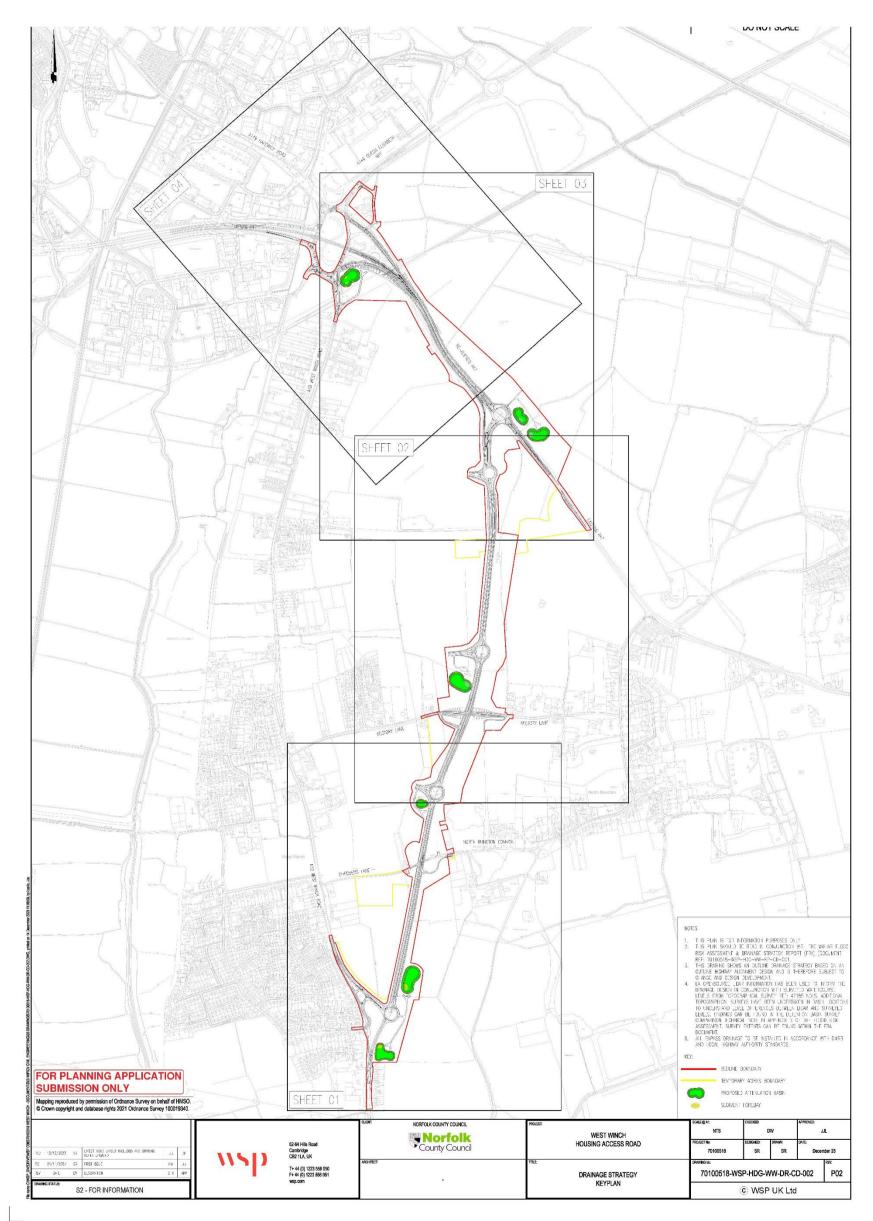

----------------------------------------|-----|
| Figure 1-2 – Drainage strategy keyplan        | 5   |
| Figure 1-3 – Drainage strategy sheet 1 of 4   | 6   |
| Figure 1-4 – Drainage strategy sheet 2 of 4   | . 7 |
| Figure 1-5 – Drainage strategy sheet 3 of 4   | . 8 |
| Figure 1-6 – Drainage strategy sheet 4 of 4   | . 9 |



## **1** Introduction

1.1.1 These plans show the proposed surface water drainage strategy for the West Winch Housing Access Road, including pipe runs, manholes, gulleys, attenuation basins and discharge locations. If you require this document in a more accessible format please contact <a href="mailto:westwinchhar@norfolk.gov.uk">westwinchhar@norfolk.gov.uk</a>



### Figure 1-1 – Proposed drainage catchment plan



4



### Figure 1-2 – Drainage strategy keyplan





#### Figure 1-3 – Drainage strategy sheet 1 of 4





#### Figure 1-4 – Drainage strategy sheet 2 of 4





#### Figure 1-5 – Drainage strategy sheet 3 of 4





#### Figure 1-6 – Drainage strategy sheet 4 of 4