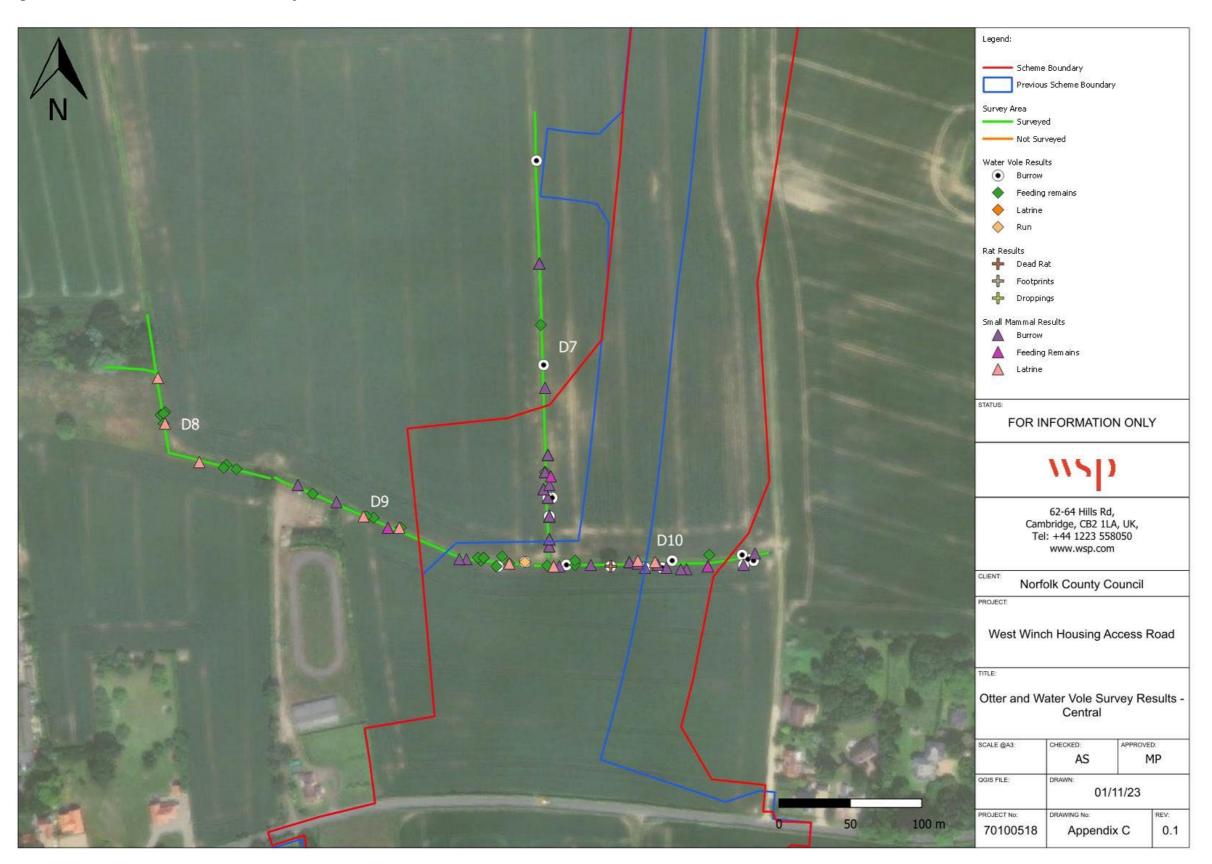

## 1 Otter and Water Vole Survey Results - Central

1.1.1 Figure 1-1 shows the Scheme Boundaries, survey areas and Water Vole, Rat and Small Mammal results.

Figure 1-1 Otter and Water Vole Survey Results - Central