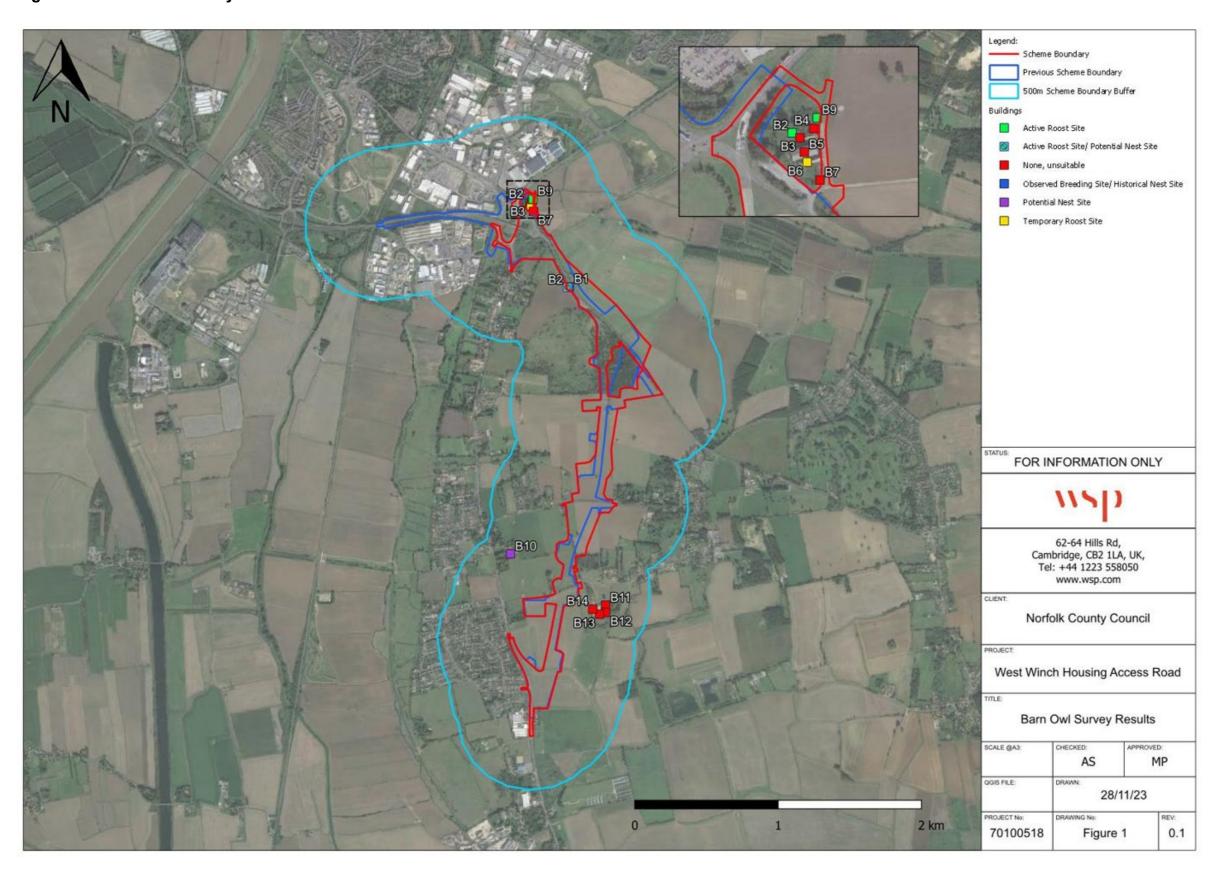

## 1 Introduction

1.1.1 Figure 1-1 shows a map of the Scheme Boundaries, Scheme Boundary buffer and Barn owl survey results.

Figure 1-1 – Barn owl survey results