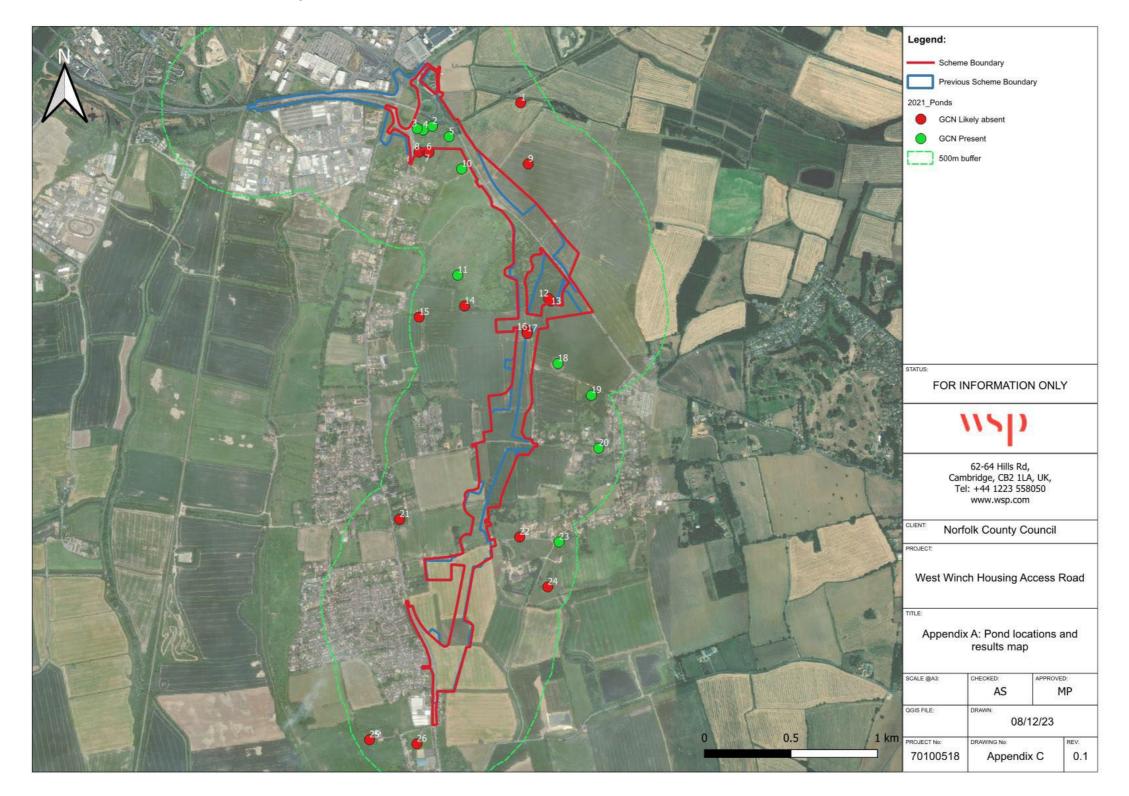

## 1 Pond Locations and Results Map

1.1.1 Figure 1-1 shows the Scheme Boundaries, pond locations and Great Crested Newt (GCN) results.

#### Figure 1-1 – Pond locations and results map

West Winch Housing Access Road ES Chapter 8: Biodiversity Annex 8.20 Appendix A Document Reference: ncc/3.08.20a