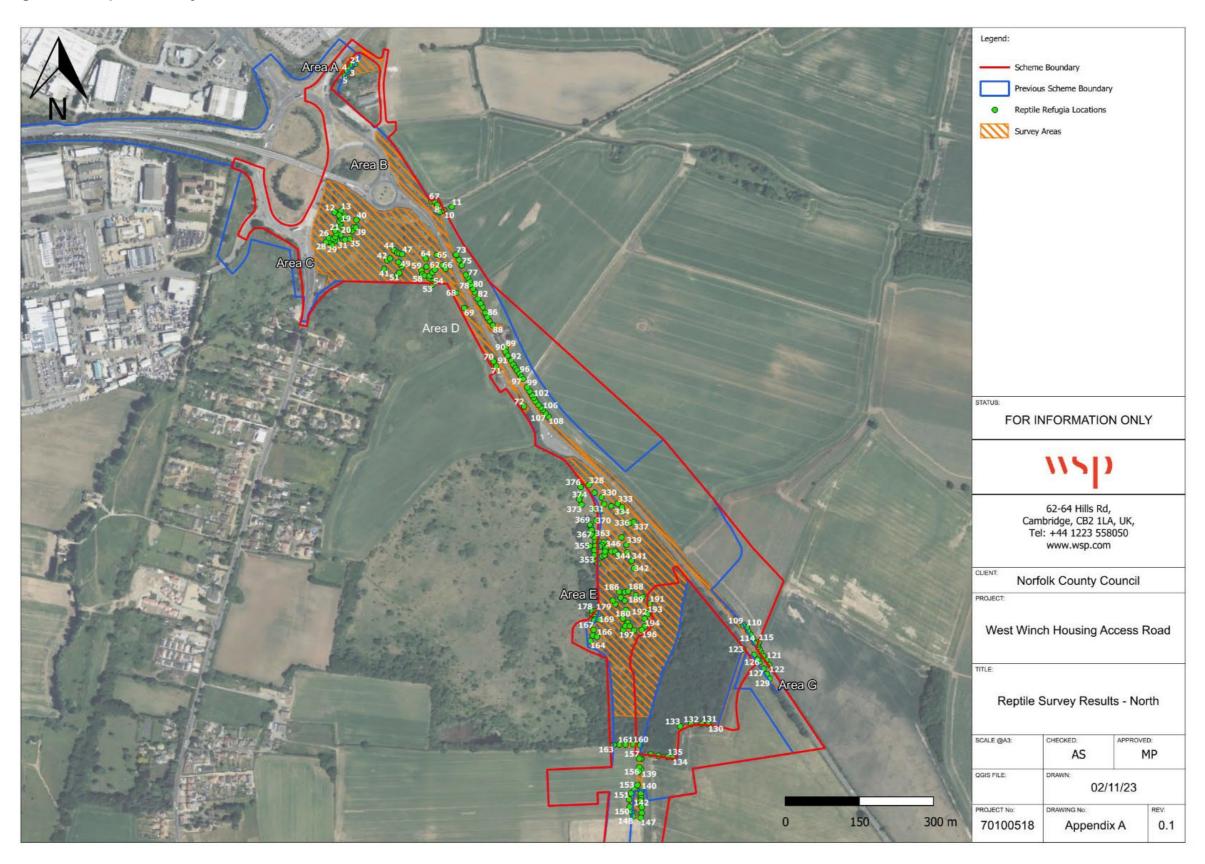

## 1 Introduction

1.1.1 Figures 1-1, 1-2 and 1-3 show the Scheme Boundaries, survey areas and Reptile refugia locations.

Figure 1-1 Reptile Survey Results - North

Figure 1-2 Reptile Survey Results - Central