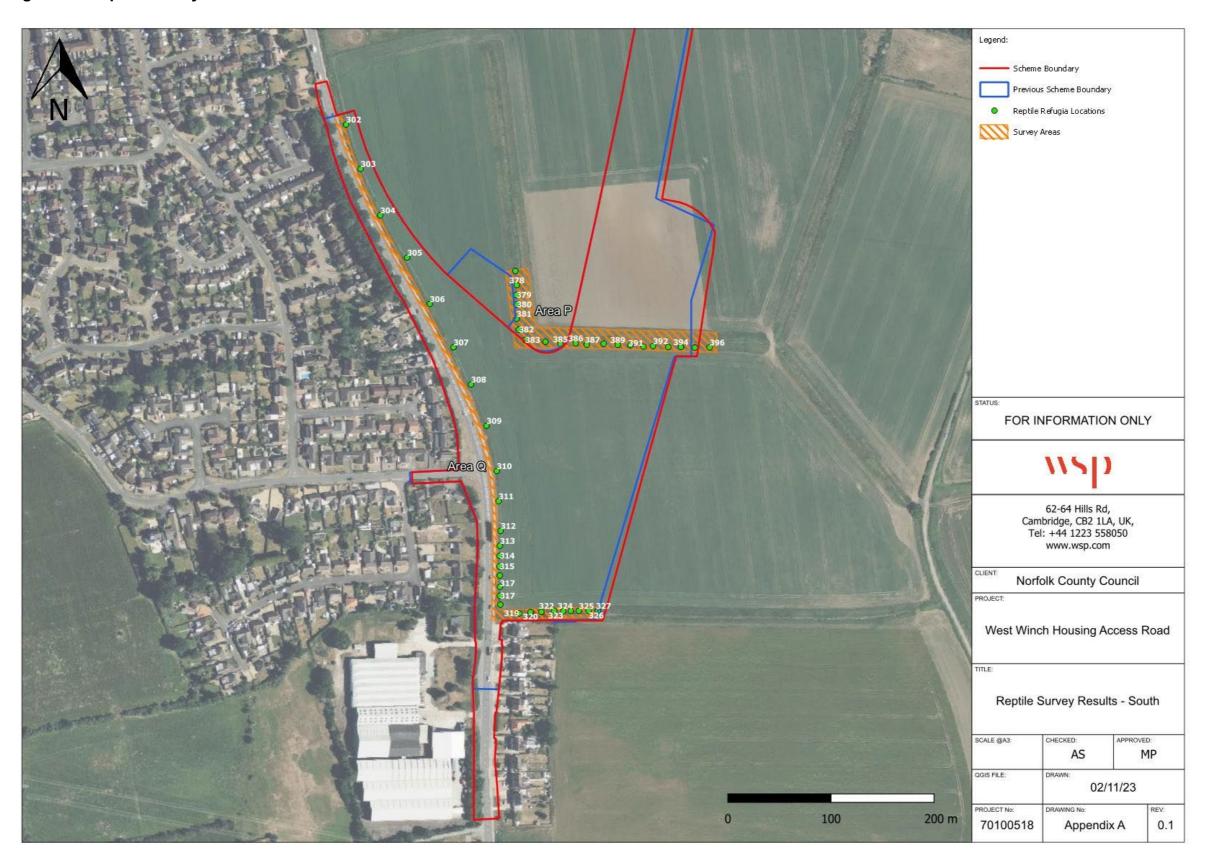

ember 2023



Document Reference: ncc/3.08.19a

## **Contents**

| 1   | Introduction                             | 3 |
|-----|------------------------------------------|---|
|     |                                          |   |
|     |                                          |   |
| Fig | ures                                     |   |
| Fig | ure 1-1 Reptile Survey Results - North   | 4 |
| Fig | ure 1-2 Reptile Survey Results - Central | 5 |
| Fia | ure 1-3 Reptile Survey Results - South   | 6 |



Document Reference: ncc/3.08.19a

## 1 Introduction

1.1.1 Figures 1-1, 1-2 and 1-3 show the Scheme Boundaries, survey areas and Reptile refugia locations.

Figure 1-1 Reptile Survey Results - North



Figure 1-2 Reptile Survey Results - Central



Figure 1-3 Reptile Survey Results - South