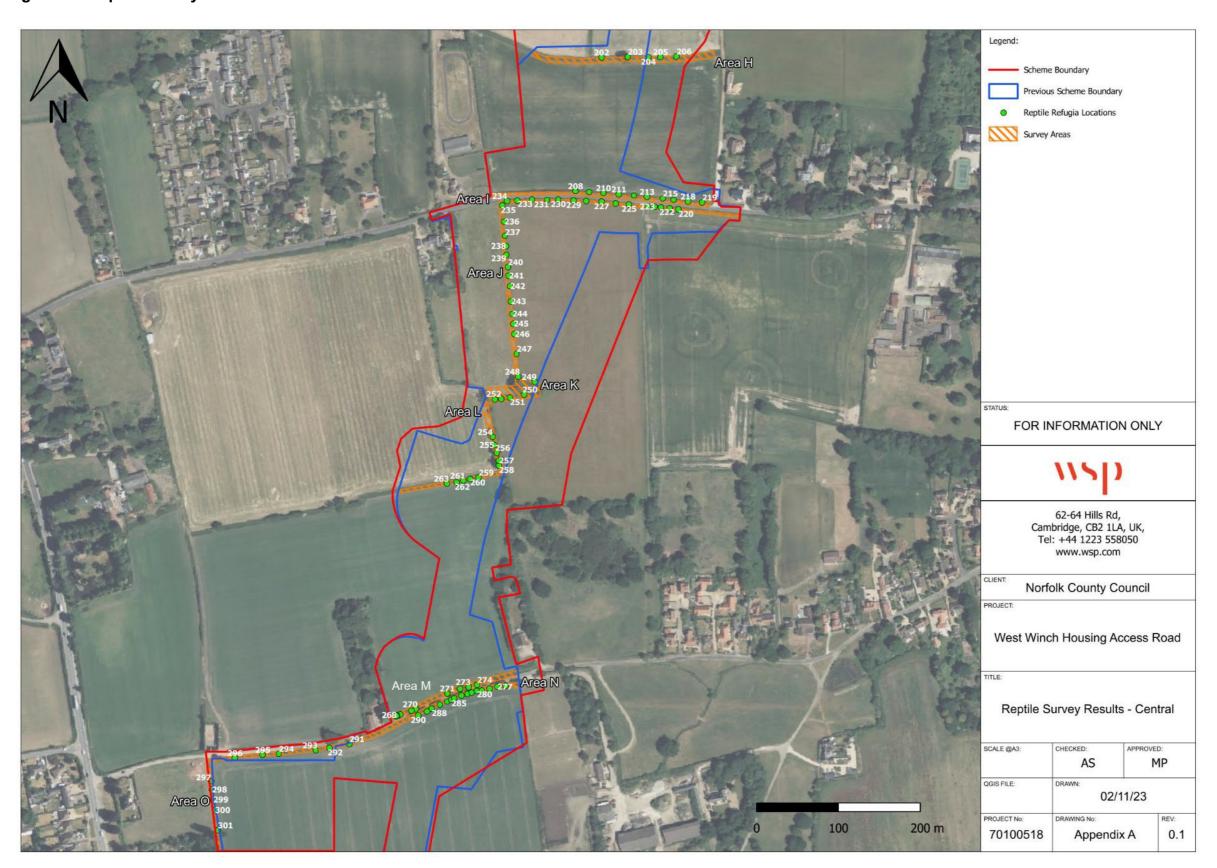

## 1 Introduction

1.1.1 Figures 1-1, 1-2 and 1-3 show the Scheme Boundaries, survey areas and Reptile refugia locations.

Figure 1-1 Reptile Survey Results - North

Figure 1-2 Reptile Survey Results - Central