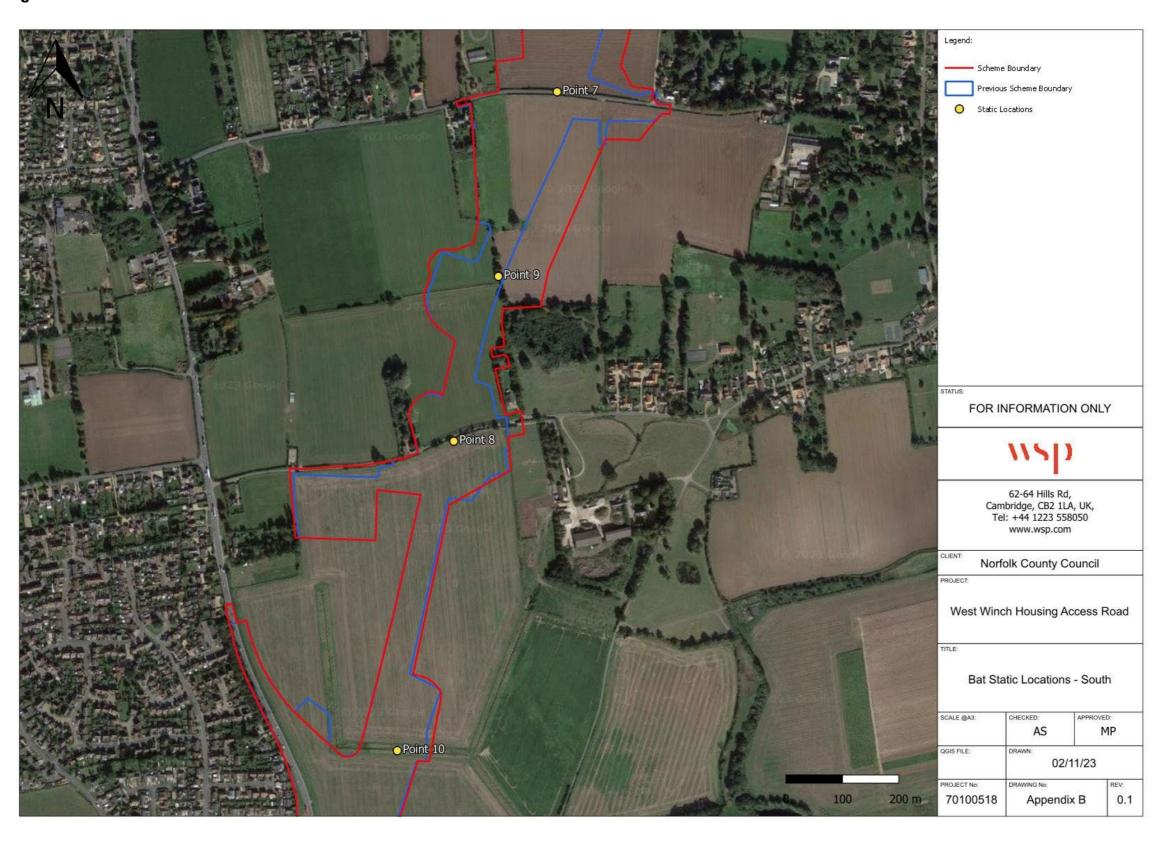

## 1 Figures

Figure 1-1 – Bat Static Survey Area

Figure 1-2 - Bat Static Locations - North

Figure 1-3 – Bat Static Locations - South