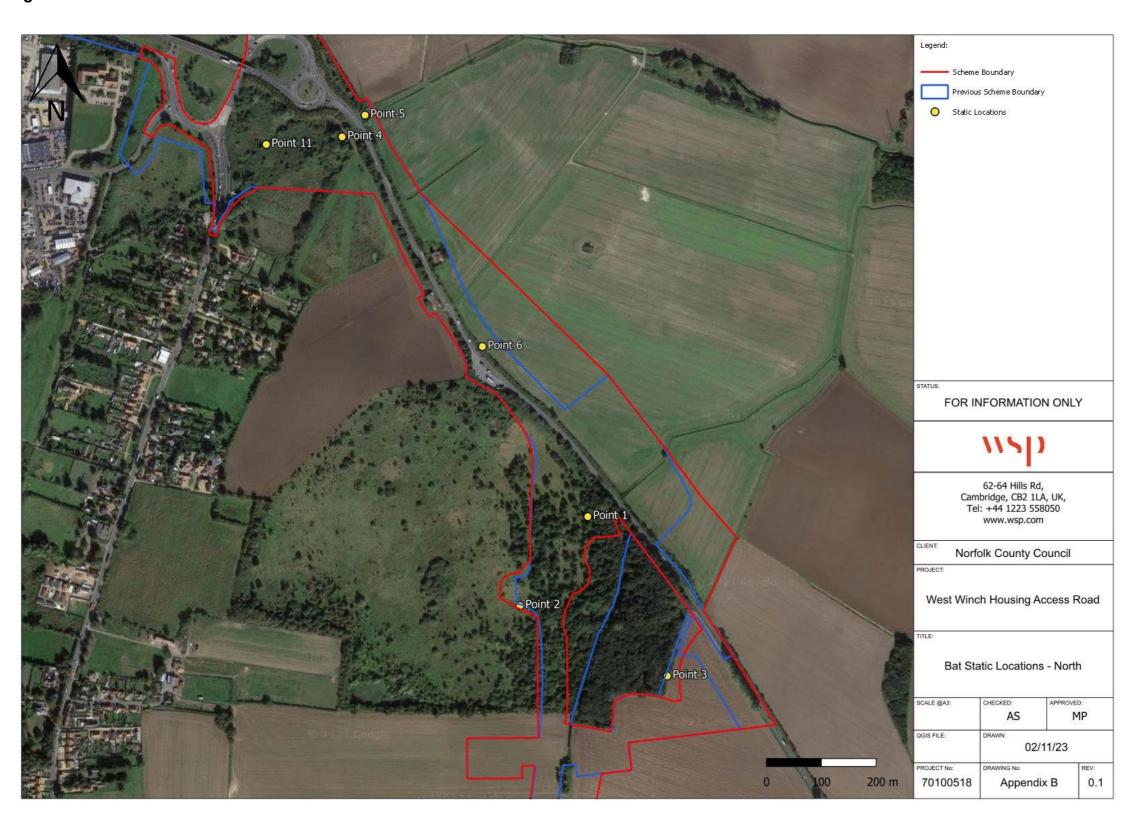

## 1 Figures

Figure 1-1 – Bat Static Survey Area

Figure 1-2 - Bat Static Locations - North

Figure 1-3 – Bat Static Locations - South