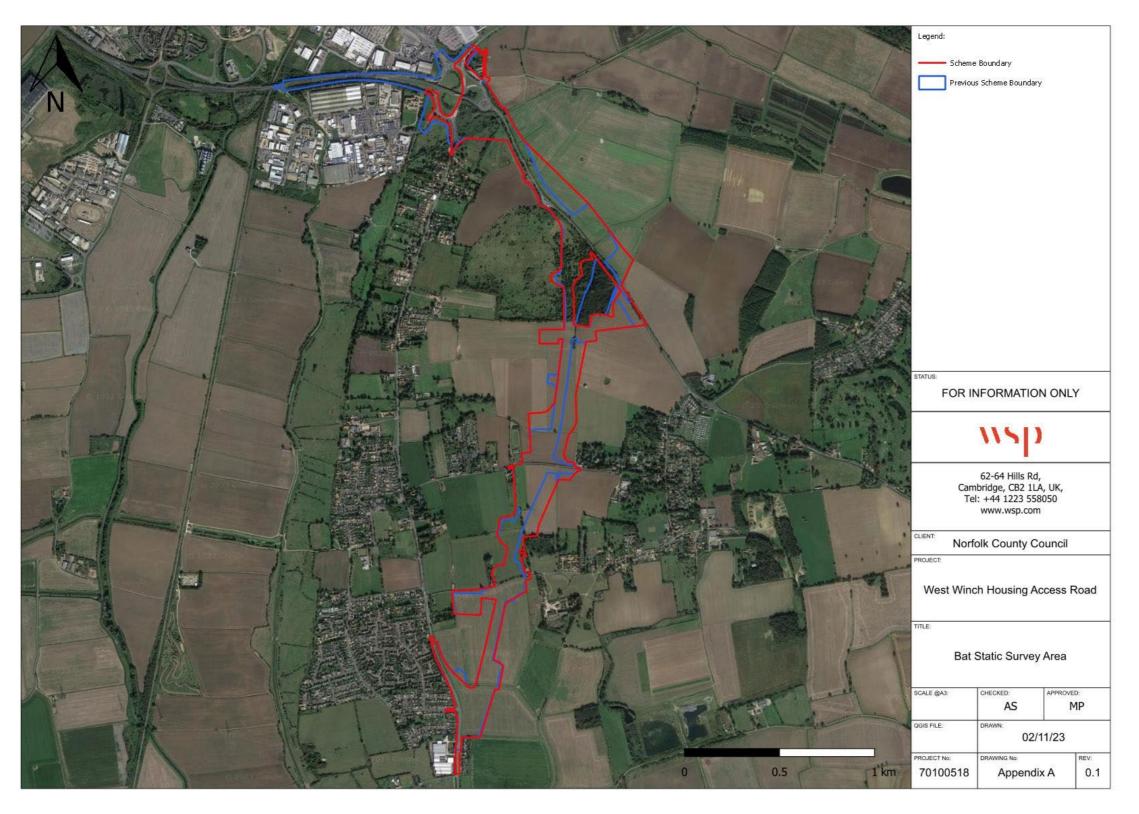

## 1 Figures

Figure 1-1 – Bat Static Survey Area

Figure 1-2 - Bat Static Locations - North

Figure 1-3 – Bat Static Locations - South