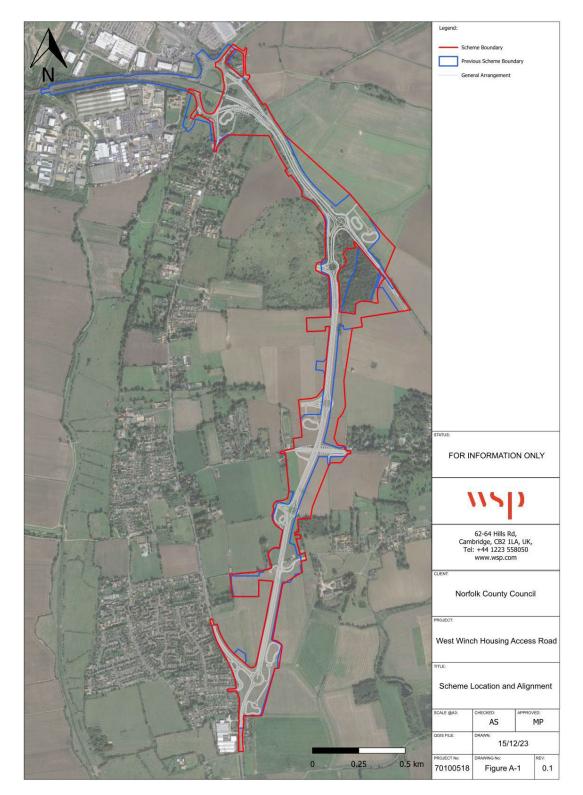

### **1** Scheme location and alignment

1.1.1 Map displaying the Scheme Boundary, previous Scheme Boundary and general arrangement within the Scheme.

West Winch Housing Access Road Appendix A: Scheme Boundary and Alignment Document Reference: ncc/3.08.00a

#### Figure 1-1 – Scheme location and alignment