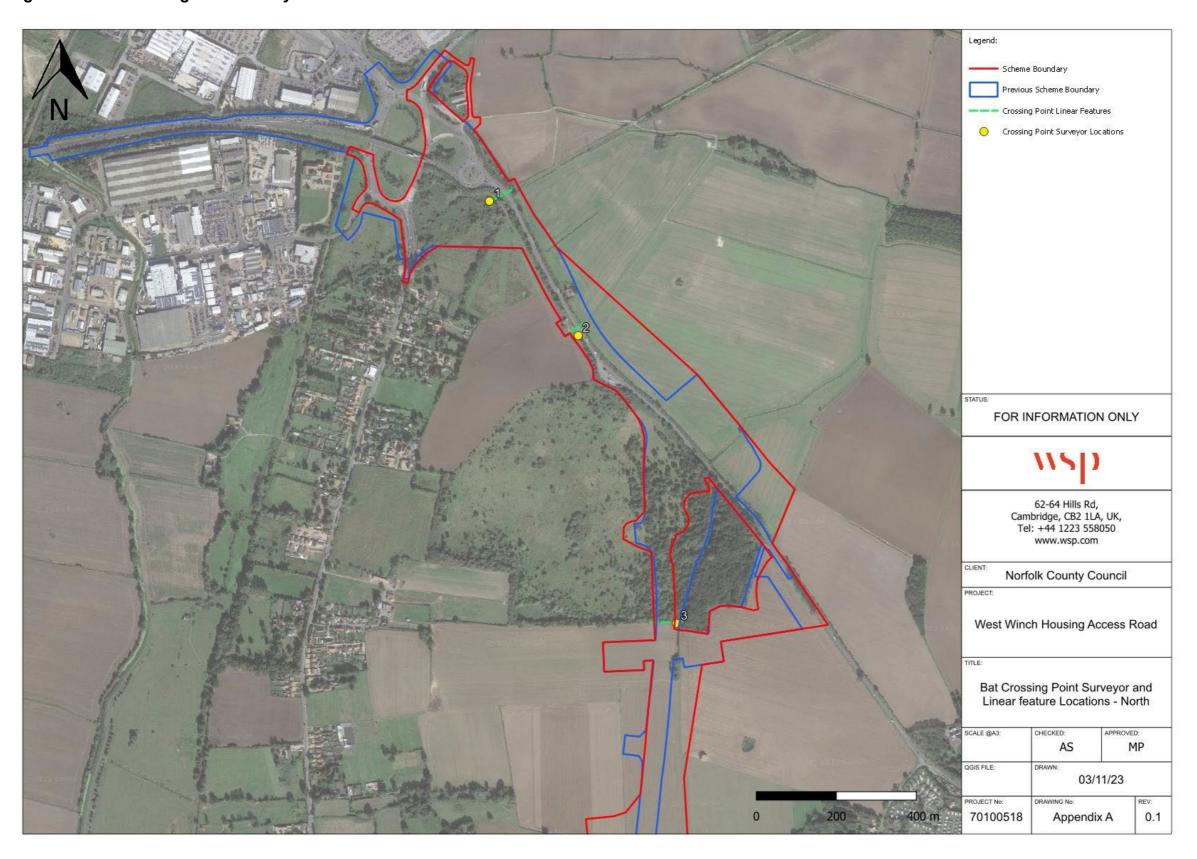

## 1 Introduction

1.1.1 Figure 1-1 and Figure 1-2 show the Scheme Boundaries, crossing point linear features and crossing point surveyor locations.

Figure 1-1 Bat Crossing Point Surveyor and Linear feature Locations - North