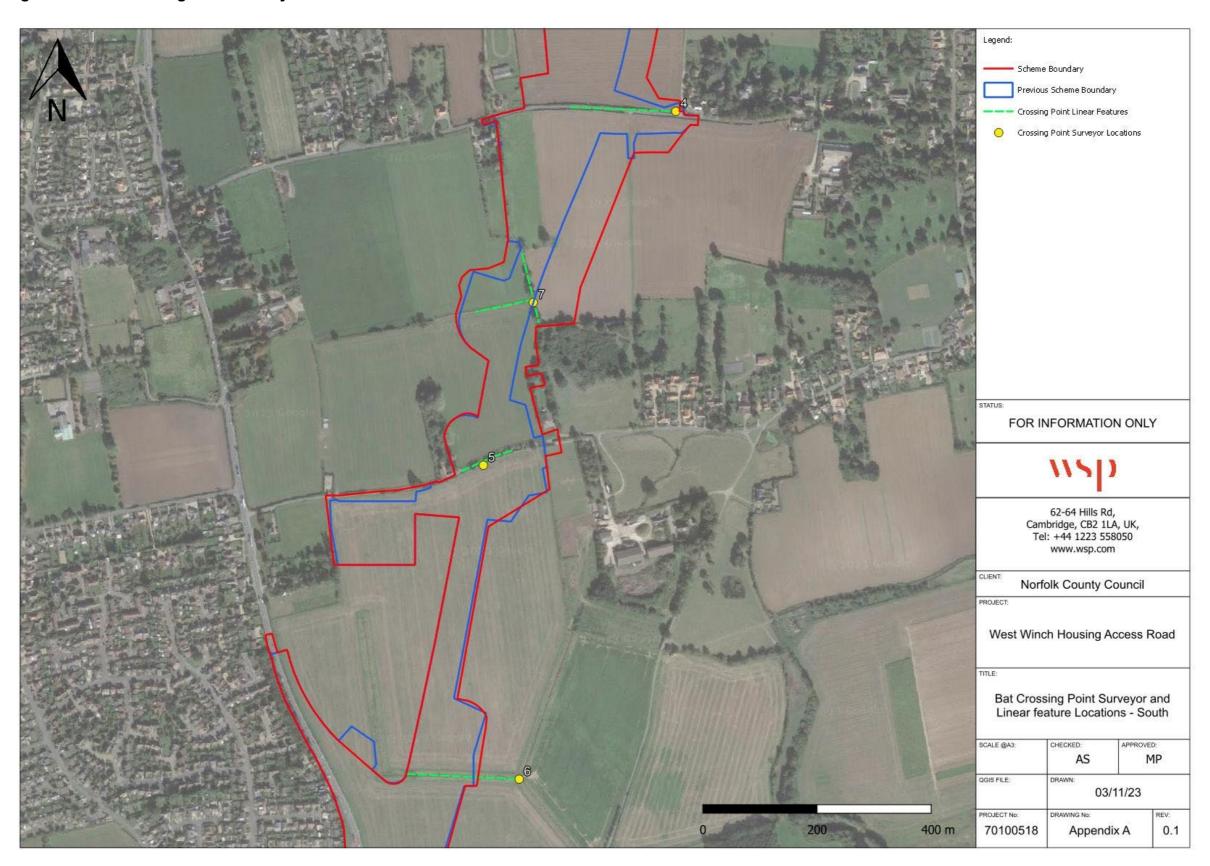

|     |
|------|--------------------------------------------------------------------------|-----|
|      |                                                                          |     |
| Fig  | ures                                                                     |     |
| Figi | ure 1-1 Bat Crossing Point Surveyor and Linear feature Locations - North | . 4 |
| Figi | ure 1-2 Bat Crossing Point Surveyor and Linear feature Locations - South | . 5 |



## 1 Introduction

1.1.1 Figure 1-1 and Figure 1-2 show the Scheme Boundaries, crossing point linear features and crossing point surveyor locations.

Figure 1-1 Bat Crossing Point Surveyor and Linear feature Locations - North



Figure 1-2 Bat Crossing Point Surveyor and Linear feature Locations - South