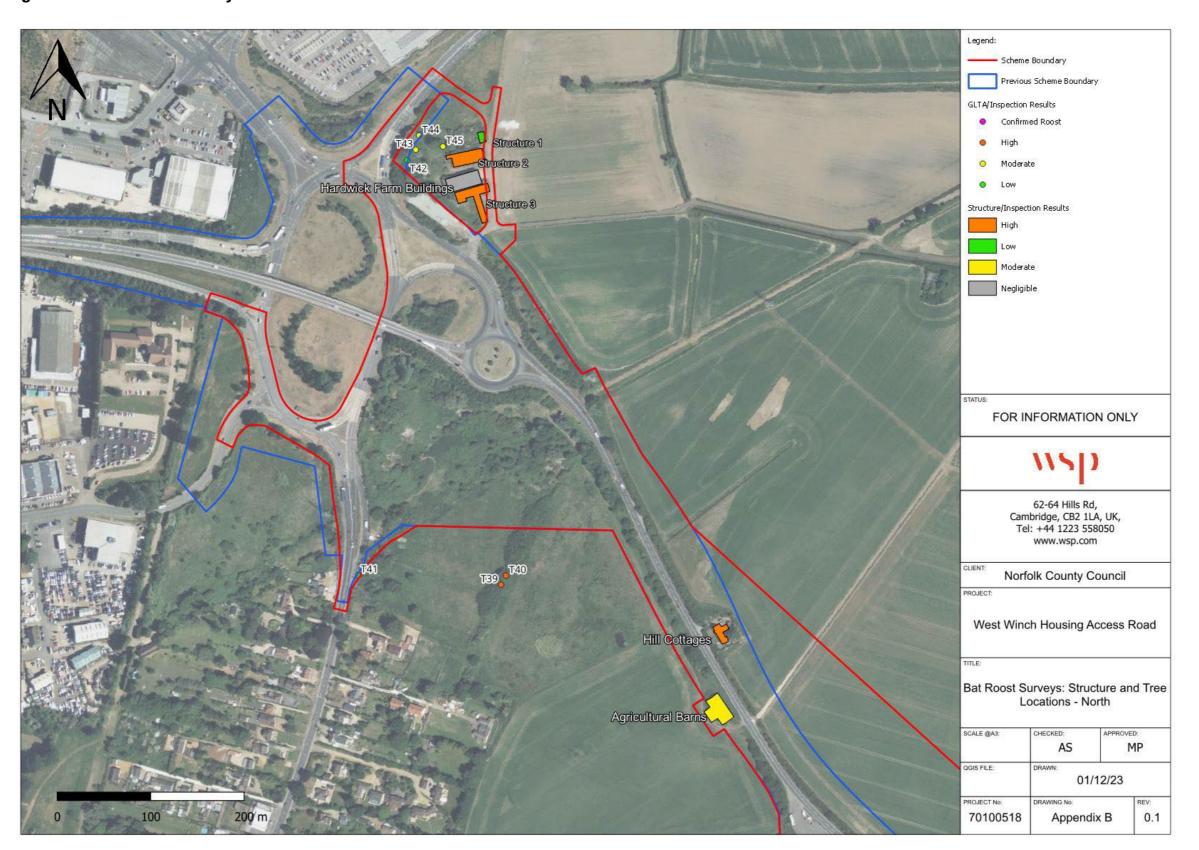

## 1 Tree and Building Maps

1.1.1 The table below shows the Bat Roost Surveys: Structure and tree locations.

Figure 1-1 – Bat Roost Surveys: Structure and tree locations - North

Figure 1-2 - Bat Roost Surveys: Structure and tree locations - Central