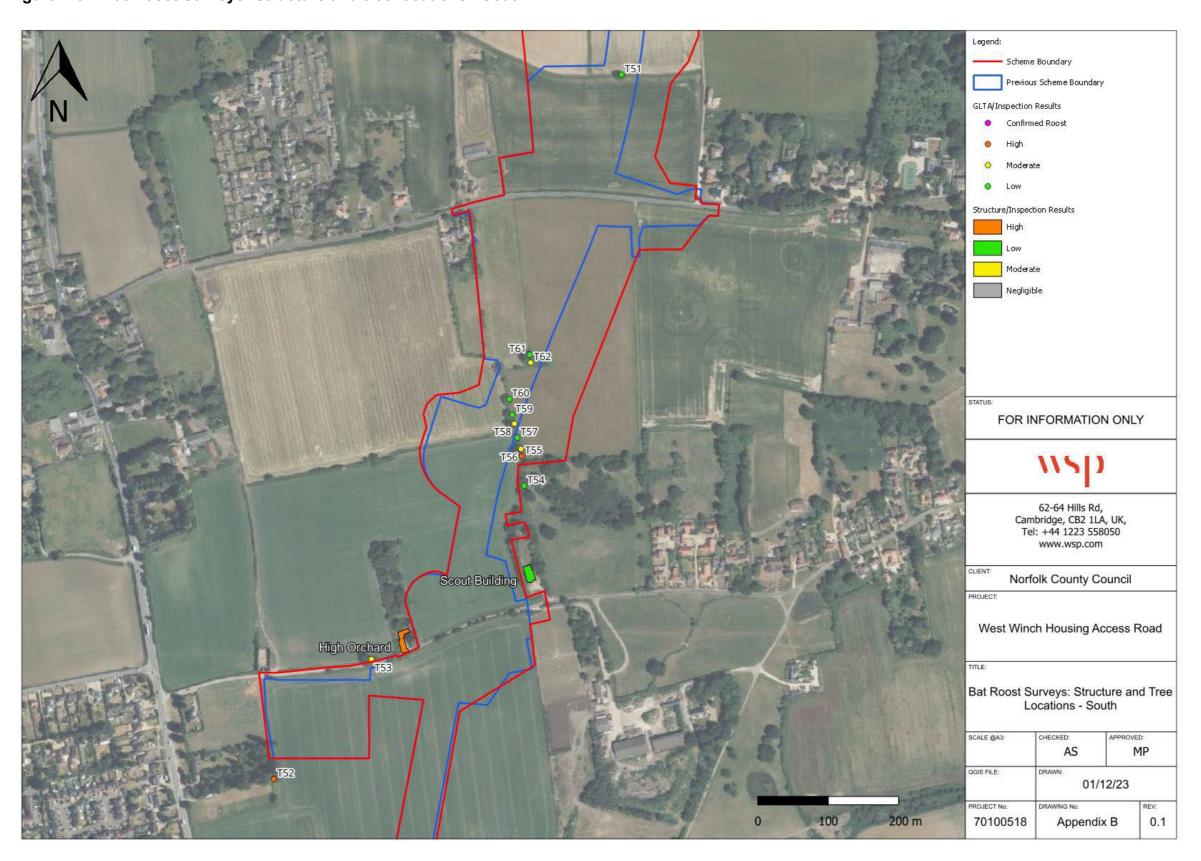

-------------------------------|---|
|                                                                        |   |
| Figures                                                                |   |
| Figure 1-1 – Bat Roost Surveys: Structure and tree locations - North   | 4 |
| Figure 1-2 – Bat Roost Surveys: Structure and tree locations - Central | 5 |
| Figure 1-3 – Bat Roost Surveys: Structure and tree locations - South   | 6 |



Document Reference: ncc/3.08.15b

## 1 Tree and Building Maps

1.1.1 The table below shows the Bat Roost Surveys: Structure and tree locations.



Figure 1-1 – Bat Roost Surveys: Structure and tree locations - North





Figure 1-2 - Bat Roost Surveys: Structure and tree locations - Central



Figure 1-3 - Bat Roost Surveys: Structure and tree locations - South