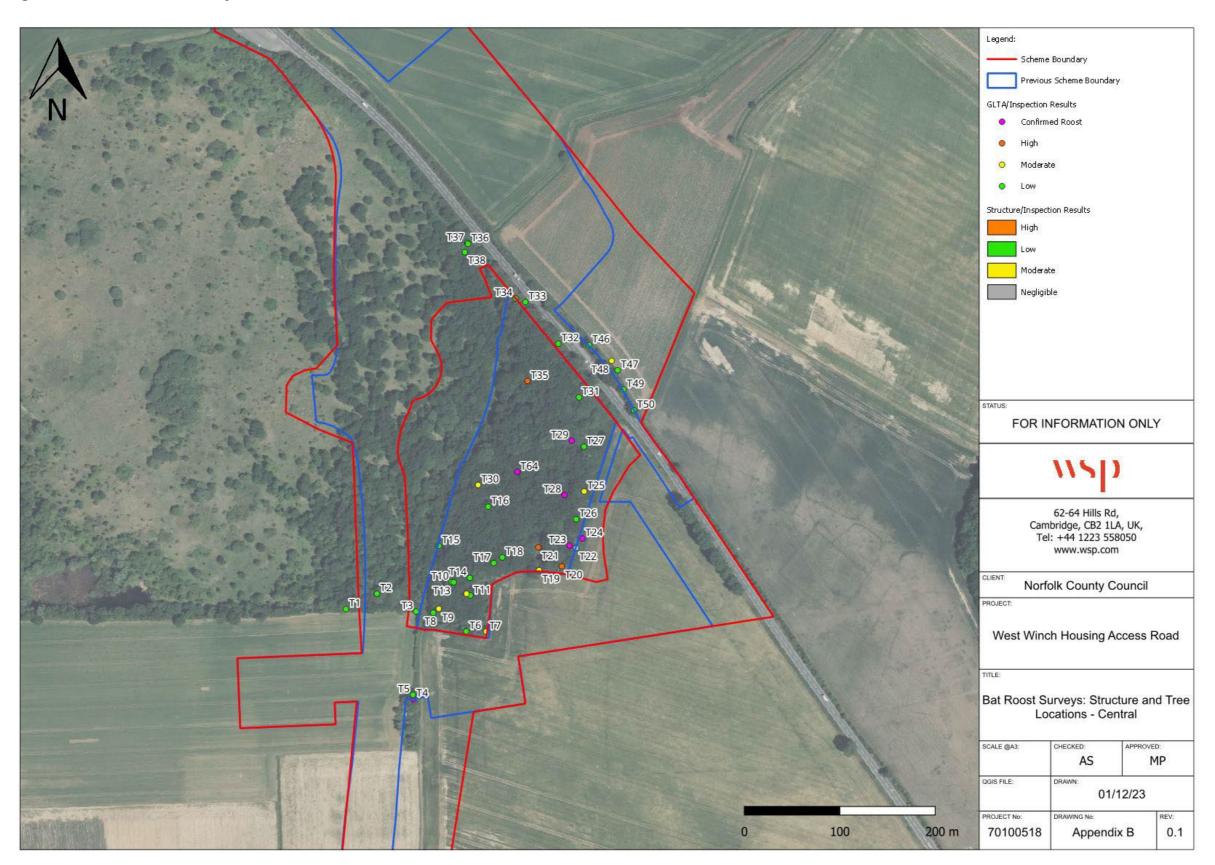

## 1 Tree and Building Maps

1.1.1 The table below shows the Bat Roost Surveys: Structure and tree locations.

Figure 1-1 – Bat Roost Surveys: Structure and tree locations - North

Figure 1-2 - Bat Roost Surveys: Structure and tree locations - Central