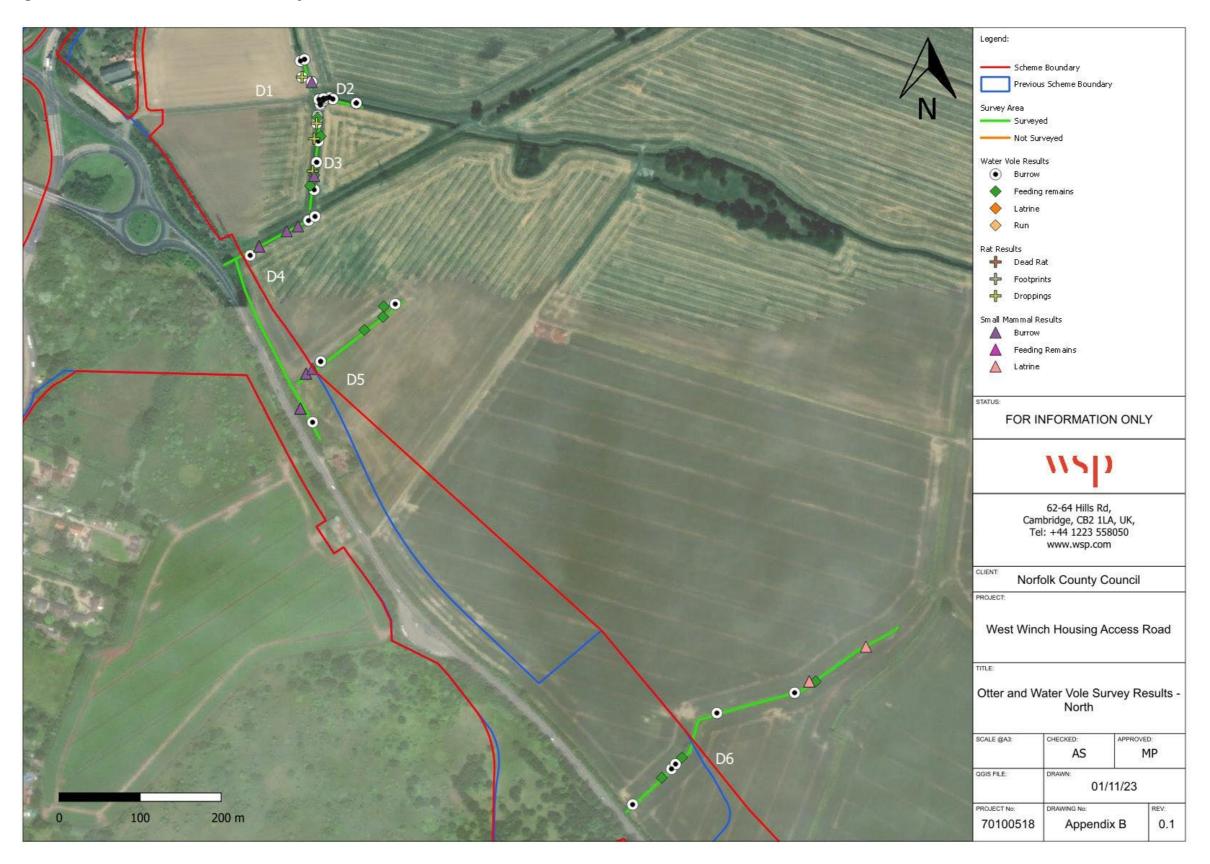

## 1 Otter and Water Vole Survey Results - North

1.1.1 Figure 1-1 shows the Scheme Boundaries, survey areas and Otter, Rat and Water Vole, Rat and Small Mammal results.

Figure 1-1 Otter and Water Vole Survey Results - North