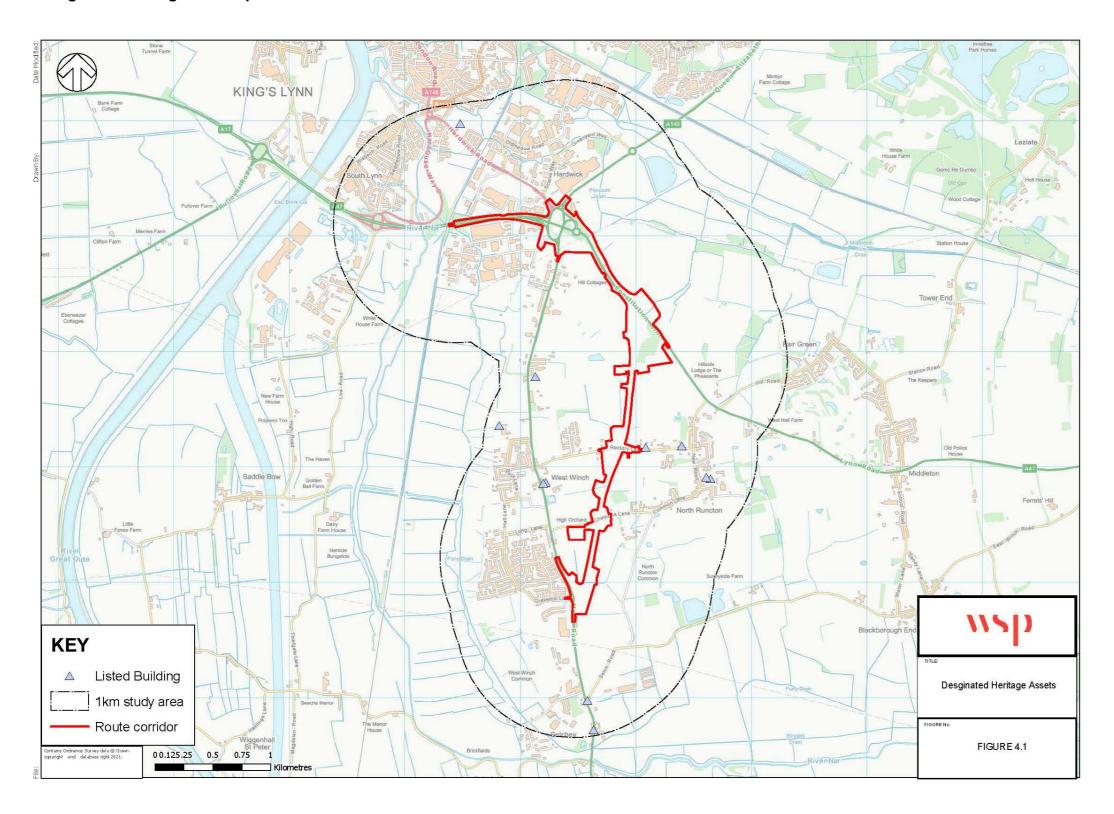

## 1 Introduction

- 1.1.1 The below figure provides supporting visual information with regard to the main text of Appendix 1.1 (EIA Scoping Report).
- 1.1.2 The figure includes the outline / route of the proposed scheme and contains information such as the location of designated heritage assets, notably listed buildings, within 1km of the proposed scheme route corridor.

Figure 1.1 – Designated heritage assets plan