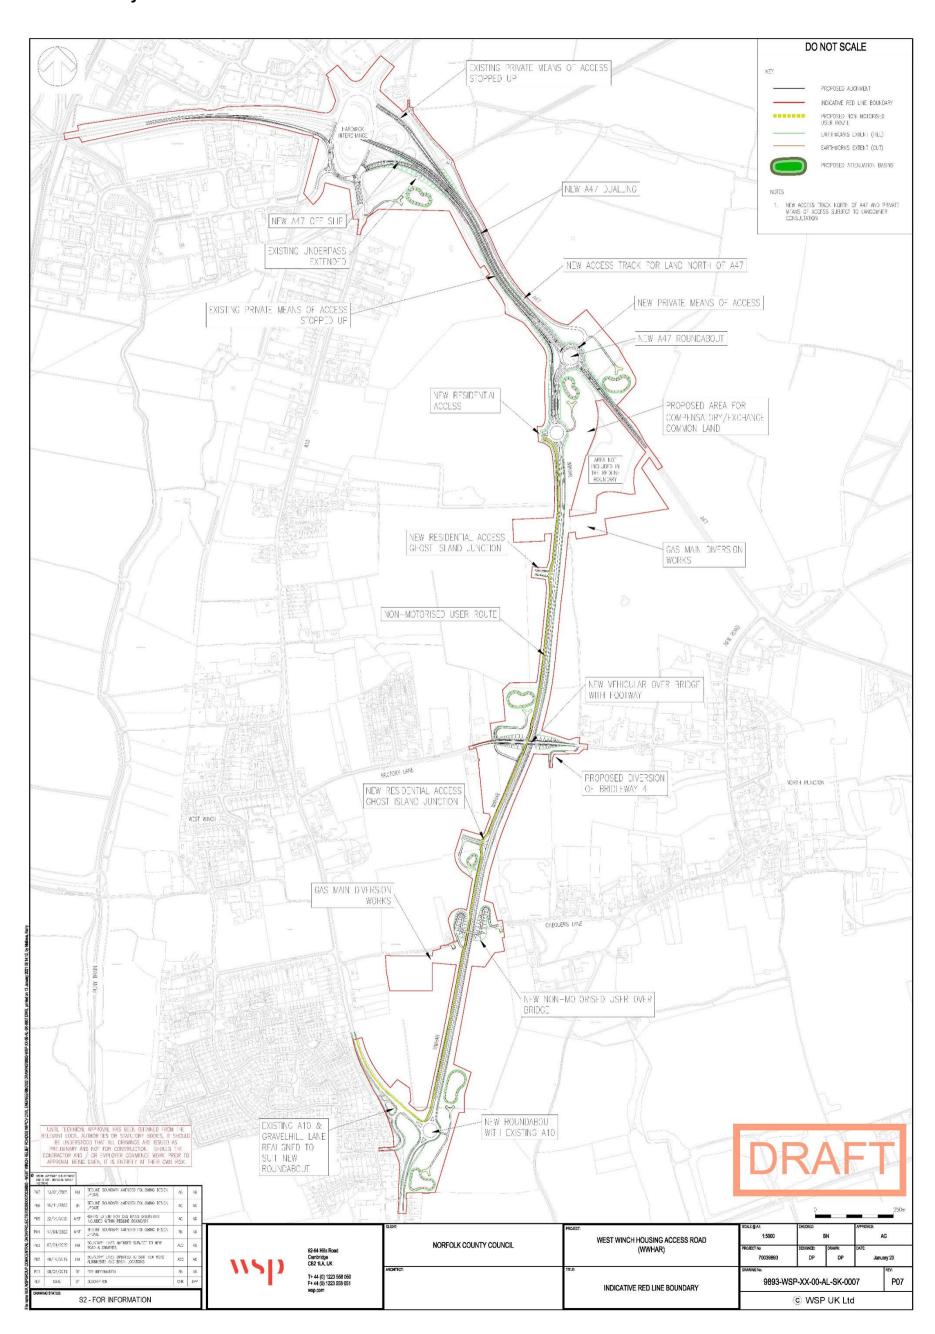

## 1 Introduction

- 1.1.1 The below figure provides supporting visual information with regards to the main text of Appendix 1.1 (EIA Scoping Report).
- 1.1.2 The figure includes the outline / route of the proposed scheme and contains information such as the proposed alignment, proposed non-motorised user route, earthworks extent and proposed attenuation basins within the indicative red line boundary.
- 1.1.3 The figure also includes locations of new residential access and new private means of access along the proposed scheme route.

Figure 1.1 – Scheme layout