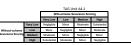

#### 1.1 Operational Phase Significance Effect

- 1.1.1 A table showing the significance of the traffic and transport effect during the operational phase. The significance effect is a product of the receptors' sensitivity shown in Appendix 16.2 and magnitude of impact shown in Appendix 16.1. The effects are classified Substantial, Moderate, Mino or Negligible
- 1.1.2 Some users may not be able to access all technical details. If you require this document in a more accessible format please contact <u>westwinchhar@norfolk.gov.uk</u>

|            | Sever                                     | ance_2042                 |                               |                        |        | Ro         | oad Scheme                                       | +4000      | Homes       | Impact A      | sses               | sment      |            |
|------------|-------------------------------------------|---------------------------|-------------------------------|------------------------|--------|------------|--------------------------------------------------|------------|-------------|---------------|--------------------|------------|------------|
| Key        | Change in Traffic Flow                    | LTN 120 Cycle Friendly Ro | utes                          |                        |        |            |                                                  |            |             |               | Receptor           |            |            |
| ligh       | <90%                                      | 0 - 2500                  | Most suitable for cycling     |                        |        |            |                                                  |            |             | (Sensitiv     | rity / Value / Imp | ortance)   |            |
| Medium     | <=60 and >90%                             | 2501 - 5000               | Suitable for some cyclists    |                        |        |            |                                                  |            | High        | Medium        | Low                | Very Low   | Negligible |
| Low        | <=30 and >60%                             | >5000                     | Unlikely to be suitable for o | cycling on carriageway |        |            |                                                  | High       | Substantial | Substantial   | Moderate           | Minor      | Negligible |
| Negligible | <= 0 and >30%                             |                           |                               |                        |        |            |                                                  | Medium     | Substantial | Moderate      | Minor              | Minor      | Negligible |
|            |                                           |                           |                               |                        |        |            | (Magnitude / Probability /<br>Reversibility etc) | Low        | Moderate    | Minor         | Minor              | Negligible | Negligible |
| Scenario   | DS2                                       | 7                         |                               |                        |        |            | Reversionity etc)                                | Very Low   | Minor       | Minor         | Negligible         | Negligible | Negligible |
| DS1        | Road Scheme Impact Assessment             |                           |                               |                        |        |            |                                                  | Negligible | Negligible  | Negligible    | Negligible         | Negligible | Negligible |
| DS2        | Road Scheme+4000 Homes Impact Assessment  |                           |                               |                        |        |            |                                                  |            |             | •             |                    |            |            |
|            |                                           | 2 10                      | 20                            | 30                     |        |            |                                                  |            |             |               |                    |            |            |
| Link ID    | Link Name                                 | Two-way AADT (DM)         | Two-way AADT (DS1)            | Two-way AADT (DS2)     | DS2-DM | DS2-DM (%) | Receptor Sensitivity                             | Magnitude  | Effect Sig  | nificance DS1 |                    |            |            |
| 1086-3001  | A47 (West of Hardwick Roundabout)         | 49868                     | 50609                         | 51147                  | 1279   | 3%         | Very Low                                         | Very Low   | Negligible  | Adverse       |                    |            |            |
| 1224-1086  | A47 (Hardwick Roundabout)                 | 25591                     | 16964                         | 19543                  | -6048  | -24%       | Very Low                                         | Very Low   | Negligible  | Beneficial    |                    |            |            |
| 7110-7006  | A149 Queen Elizabeth Way                  | 34316                     | 34678                         | 39655                  | 5340   | 16%        | Very Low                                         | Very Low   | Negligible  | Adverse       |                    |            |            |
| 2819-1206  | A10 West Winch Road                       | 27772                     | 9661                          | 19722                  | -8050  | -29%       | Medium                                           | Very Low   | Minor       | Beneficial    |                    |            |            |
| 1224-2885  | A47 Constitution Hill (North of New Road) | 21363                     | 43881                         | 48284                  | 26921  | 126%       | Very Low                                         | High       | Minor       | Adverse       |                    |            |            |
| 2838-2839  | West Winch Access Road (off A47)          | 0                         | 19135                         | 25317                  | 25317  | 25316630%  | Medium                                           | High       | Substantial | Adverse       |                    |            |            |
| 1323-2505  | A47 Constitution Hill (South of New Road) | 21363                     | 21158                         | 20914                  | -449   | -2%        | Very Low                                         | Very Low   | Negligible  | Beneficial    |                    |            |            |
| 2709-2725  | Chapel Lane                               | 1600                      | 1648                          | 1805                   | 205    | 13%        | Medium                                           | Very Low   | Minor       | Adverse       |                    |            |            |
| 2723-2852  | Rectory Lane                              | 714                       | 901                           | 904                    | 190    | 27%        | Medium                                           | Very Low   | Minor       | Adverse       |                    |            |            |
| 1328-2877  | A10 Lynn Road (south of Rectory Lane)     | 24966                     | 5636                          | 9620                   | -15346 | -61%       | Medium                                           | Medium     | Moderate    | Beneficial    |                    |            |            |
| 2728-2784  | Long Lane                                 | 2255                      | 2384                          | 3653                   | 1397   | 62%        | Medium                                           | Medium     | Moderate    | Adverse       |                    |            |            |
| 2507-2728  | A10 Lynn Road (south of Chequers Lane)    | 22834                     | 3654                          | 4427                   | -18407 | -81%       | Medium                                           | Medium     | Moderate    | Beneficial    |                    |            |            |
| 2729-2731  | Gravelhill Lane                           | 624                       | 439                           | 1220                   | 595    | 95%        | Medium                                           | High       | Substantial | Adverse       |                    |            |            |
| 2840-2841  | West Winch Access Road (off A10)          | 0                         | 19131                         | 20389                  | 20389  | 20388879%  | Medium                                           | High       | Substantial | Adverse       |                    |            |            |
| 2711-1329  | A10 Lynn Road (North of Setch Road)       | 23134                     | 22731                         | 23621                  | 488    | 2%         | Medium                                           | Very Low   | Minor       | Adverse       |                    |            |            |
| 2604-2726  | New Road (South of Rectory Lane)          | 1077                      | 1290                          | 1259                   | 182    | 17%        | Medium                                           | Very Low   | Minor       | Adverse       |                    |            |            |
| 1323-2853  | New Road (North of Rectory Lane)          | 1886                      | 1923                          | 2289                   | 402    | 21%        | Low                                              | Very Low   | Negligible  | Adverse       | _                  |            |            |
| 7010-7011  | A149 Hardwick Road (East of Railway)      | 20740                     | 20219                         | 20136                  | -604   | -3%        | Medium                                           | Very Low   | Minor       | Beneficial    |                    |            |            |
| 2655-2857  | School Road (Middleton)                   | 662                       | 735                           | 671                    | 9      | 1%         | High                                             | Very Low   | Minor       | Adverse       |                    |            |            |
| 2650-2761  | A47 (East of North Runcton)               | 21040                     | 20842                         | 20907                  | -132   | -1%        | Low                                              | Very Low   | Negligible  | Beneficial    |                    |            |            |
| 2071-2149  | A149 Hardwick Road (West of Railway)      | 20161                     | 19917                         | 19548                  | -613   | -3%        | Medium                                           | Very Low   | Minor       | Beneficial    | _                  |            |            |
| 1329-2858  | Setch Road                                | 853                       | 935                           | 902                    | 49     | 6%         | Medium                                           | Very Low   | Minor       | Adverse       |                    |            |            |
| 2810-2507  | Chequres Lane                             | 224                       | 0                             | 0                      | -224   | -100%      | Very Low                                         | High       | Minor       | Beneficial    |                    |            |            |