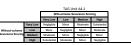

#### 1.1 Operational Phase Significance Effect

- 1.1.1 A table showing the significance of the traffic and transport effect during the operational phase. The significance effect is a product of the receptors' sensitivity shown in Appendix 16.2 and magnitude of impact shown in Appendix 16.1. The effects are classified Substantial, Moderate, Mino or Negligible
- 1.1.2 Some users may not be able to access all technical details. If you require this document in a more accessible format please contact <u>westwinchhar@norfolk.gov.uk</u>

|            | Sever                                     | ance_2027                 |                               |                        |        | Ro         | ad Scheme                                        | e+4000     | Homes       | Impact /      | Asses              | sment      |            |
|------------|-------------------------------------------|---------------------------|-------------------------------|------------------------|--------|------------|--------------------------------------------------|------------|-------------|---------------|--------------------|------------|------------|
| Key        | Change in Traffic Flow                    | LTN 120 Cycle Friendly Ro | outes                         |                        |        |            |                                                  |            |             |               | Receptor           |            |            |
| High       | <90%                                      | 0 - 2500                  | Most suitable for cycling     |                        |        |            |                                                  |            |             | (Sensiti      | vity / Value / Imp | ortance)   |            |
| Medium     | <=60 and >90%                             | 2501 - 5000               | Suitable for some cyclists    |                        |        |            |                                                  |            | High        | Medium        | Low                | Very Low   | Negligible |
| Low        | <=30 and >60%                             | >5000                     | Unlikely to be suitable for o | cycling on carriageway |        |            |                                                  | High       | Substantial | Substantial   | Moderate           | Minor      | Negligible |
| Negligible | <= 0 and >30%                             |                           | -                             |                        |        |            |                                                  | Medium     | Substantial | Moderate      | Minor              | Minor      | Negligible |
|            |                                           |                           |                               |                        |        |            | (Magnitude / Probability /<br>Reversibility etc) | Low        | Moderate    | Minor         | Minor              | Negligible | Negligible |
| Scenario   | DS2                                       |                           |                               |                        |        |            |                                                  | Very Low   | Minor       | Minor         | Negligible         | Negligible | Negligible |
| DS1        | Road Scheme Impact Assessment             |                           |                               |                        |        |            |                                                  | Negligible | Negligible  | Negligible    | Negligible         | Negligible | Negligible |
| DS2        | Road Scheme+4000 Homes Impact Assessment  |                           |                               |                        |        |            |                                                  |            |             |               |                    |            |            |
| 8          |                                           | 2 5                       | 15                            | 25                     |        |            |                                                  |            |             |               |                    |            |            |
| Link ID    | Link Name                                 | Two-way AADT (DM)         | Two-way AADT (DS1)            | Two-way AADT (DS2)     | DS2-DM | DS2-DM (%) | Receptor Sensitivity                             | Magnitude  | Effect Sigr | nificance DS1 |                    |            |            |
| 1086-3001  | A47 (West of Hardwick Roundabout)         | 43877                     | 44390                         | 44390                  | 513    | 1%         | Very Low                                         | Very Low   | Negligible  | Adverse       |                    |            |            |
| 1224-1086  | A47 (Hardwick Roundabout)                 | 22857                     | 15233                         | 15233                  | -7624  | -33%       | Very Low                                         | Low        | Negligible  | Beneficial    |                    |            |            |
| 7110-7006  | A149 Queen Elizabeth Way                  | 30760                     | 30841                         | 30841                  | 82     | 0%         | Very Low                                         | Very Low   | Negligible  | Adverse       |                    |            |            |
| 2819-1206  | A10 West Winch Road                       | 25276                     | 7586                          | 7586                   | -17690 | -70%       | Medium                                           | Medium     | Moderate    | Beneficial    |                    |            |            |
| 1224-2885  | A47 Constitution Hill (North of New Road) | 19442                     | 39568                         | 39568                  | 20126  | 104%       | Very Low                                         | High       | Minor       | Adverse       |                    |            |            |
| 2838-2839  | West Winch Access Road (off A47)          | 0                         | 17533                         | 17533                  | 17533  | 17532904%  | Medium                                           | High       | Substantial | Adverse       |                    |            |            |
| 1323-2505  | A47 Constitution Hill (South of New Road) | 19442                     | 19278                         | 19278                  | -164   | -1%        | Very Low                                         | Very Low   | Negligible  | Beneficial    |                    |            |            |
| 2709-2725  | Chapel Lane                               | 1507                      | 2000                          | 2000                   | 493    | 33%        | Medium                                           | Low        | Minor       | Adverse       |                    |            |            |
| 2723-2852  | Rectory Lane                              | 589                       | 800                           | 800                    | 210    | 36%        | Medium                                           | Low        | Minor       | Adverse       |                    |            |            |
| 1328-2877  | A10 Lynn Road (south of Rectory Lane)     | 22250                     | 3944                          | 3944                   | -18306 | -82%       | Medium                                           | Medium     | Moderate    | Beneficial    |                    |            |            |
| 2728-2784  | Long Lane                                 | 2244                      | 1874                          | 1874                   | -371   | -17%       | Medium                                           | Very Low   | Minor       | Beneficial    |                    |            |            |
| 2507-2728  | A10 Lynn Road (south of Chequers Lane)    | 20119                     | 2477                          | 2477                   | -17643 | -88%       | Medium                                           | Medium     | Moderate    | Beneficial    |                    |            |            |
| 2729-2731  | Gravelhill Lane                           | 582                       | 428                           | 428                    | -154   | -26%       | Medium                                           | Very Low   | Minor       | Beneficial    |                    |            |            |
| 2840-2841  | West Winch Access Road (off A10)          | 0                         | 17529                         | 17529                  | 17529  | 17529207%  | Medium                                           | High       | Substantial | Adverse       |                    |            |            |
| 2711-1329  | A10 Lynn Road (North of Setch Road)       | 20341                     | 19907                         | 19907                  | -434   | -2%        | Medium                                           | Very Low   | Minor       | Beneficial    |                    |            |            |
| 2604-2726  | New Road (South of Rectory Lane)          | 1059                      | 1259                          | 1259                   | 200    | 19%        | Medium                                           | Very Low   | Minor       | Adverse       |                    |            |            |
| 1323-2853  | New Road (North of Rectory Lane)          | 1745                      | 1815                          | 1815                   | 69     | 4%         | Low                                              | Very Low   | Negligible  | Adverse       |                    |            |            |
| 7010-7011  | A149 Hardwick Road (East of Railway)      | 19937                     | 19766                         | 19766                  | -172   | -1%        | Medium                                           | Very Low   | Minor       | Beneficial    |                    |            |            |
| 2655-2857  | School Road (Middleton)                   | 584                       | 641                           | 641                    | 57     | 10%        | High                                             | Very Low   | Minor       | Adverse       |                    |            |            |
| 2650-2761  | A47 (East of North Runcton)               | 19045                     | 18893                         | 18893                  | -152   | -1%        | Low                                              | Very Low   | Negligible  | Beneficial    |                    |            |            |
| 2071-2149  | A149 Hardwick Road (West of Railway)      | 19763                     | 19688                         | 19688                  | -76    | 0%         | Medium                                           | Very Low   | Minor       | Beneficial    | _                  |            |            |
| 1329-2858  | Setch Road                                | 746                       | 809                           | 809                    | 63     | 8%         | Medium                                           | Very Low   | Minor       | Adverse       |                    |            |            |
| 2810-2507  | Chequres Lane                             | 212                       | 0                             | 0                      | -212   | -100%      | Very Low                                         | High       | Minor       | Beneficial    |                    |            |            |