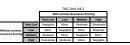

#### 1.1 Operational Phase Significance Effect

- 1.1.1 A table showing the significance of the traffic and transport effect during the operational phase. The significance effect is a product of the receptors' sensitivity shown in Appendix 16.2 and magnitude of impact shown in Appendix 16.1. The effects are classified Substantial, Moderate, Mino or Negligible
- 1.1.2 Some users may not be able to access all technical details. If you require this document in a more accessible format please contact <u>westwinchhar@norfolk.gov.uk</u>

|            | Sever                                     | ance_2042                 |                               |                       |        |            | Road S                                           | Scheme     | Impact      | Assessr      | nent               |            |            |
|------------|-------------------------------------------|---------------------------|-------------------------------|-----------------------|--------|------------|--------------------------------------------------|------------|-------------|--------------|--------------------|------------|------------|
| Key        | Change in Traffic Flow                    | LTN 120 Cycle Friendly Ro | utes                          |                       |        |            |                                                  |            |             |              | Receptor           |            |            |
| ligh       | <90%                                      | 0 - 2500                  | Most suitable for cycling     |                       |        |            |                                                  |            |             | (Sensitivi   | ity / Value / Impo | rtance)    |            |
| Medium     | <=60 and >90%                             | 2501 - 5000               | Suitable for some cyclists    |                       |        |            |                                                  |            | High        | Medium       | Low                | Very Low   | Negligible |
| Low        | <=30 and >60%                             | >5000                     | Unlikely to be suitable for o | ycling on carriageway |        |            |                                                  | High       | Substantial | Substantial  | Moderate           | Minor      | Negligible |
| Negligible | <= 0 and >30%                             |                           |                               |                       |        |            |                                                  | Medium     | Substantial | Moderate     | Minor              | Minor      | Negligible |
|            |                                           |                           |                               |                       |        |            | (Magnitude / Probability /<br>Reversibility etc) | Low        | Moderate    | Minor        | Minor              | Negligible | Negligible |
| Scenario   | DS1                                       |                           |                               |                       |        |            | Reversionity etc)                                | Very Low   | Minor       | Minor        | Negligible         | Negligible | Negligible |
| DS1        | Road Scheme Impact Assessment             |                           |                               |                       |        |            |                                                  | Negligible | Negligible  | Negligible   | Negligible         | Negligible | Negligible |
| DS2        | Road Scheme+4000 Homes Impact Assessment  |                           |                               |                       |        |            |                                                  |            |             |              |                    |            |            |
|            |                                           | 2 10                      | 20                            | 30                    |        |            |                                                  |            |             |              |                    |            |            |
| Link ID    | Link Name                                 | Two-way AADT (DM)         | Two-way AADT (DS1)            | Two-way AADT (DS2)    | DS1-DM | DS1-DM (%) | Receptor Sensitivity                             | Magnitude  | Effect Sigr | ificance DS1 |                    |            |            |
| .086-3001  | A47 (West of Hardwick Roundabout)         | 49868                     | 50609                         | 51147                 | 741    | 1%         | Very Low                                         | Very Low   | Negligible  | Adverse      | 1                  |            |            |
| 1224-1086  | A47 (Hardwick Roundabout)                 | 25591                     | 16964                         | 19543                 | -8627  | -34%       | Very Low                                         | Low        | Negligible  | Beneficial   |                    |            |            |
| 7110-7006  | A149 Queen Elizabeth Way                  | 34316                     | 34678                         | 39655                 | 362    | 1%         | Very Low                                         | Very Low   | Negligible  | Adverse      |                    |            |            |
| 2819-1206  | A10 West Winch Road                       | 27772                     | 9661                          | 19722                 | -18110 | -65%       | Medium                                           | Medium     | Moderate    | Beneficial   |                    |            |            |
| 1224-2885  | A47 Constitution Hill (North of New Road) | 21363                     | 43881                         | 48284                 | 22518  | 105%       | Very Low                                         | High       | Minor       | Adverse      |                    |            |            |
| 2838-2839  | West Winch Access Road (off A47)          | 0                         | 19135                         | 25317                 | 19135  | 19134854%  | Low                                              | High       | Moderate    | Adverse      |                    |            |            |
| 1323-2505  | A47 Constitution Hill (South of New Road) | 21363                     | 21158                         | 20914                 | -204   | -1%        | Very Low                                         | Very Low   | Negligible  | Beneficial   |                    |            |            |
| 2709-2725  | Chapel Lane                               | 1600                      | 1648                          | 1805                  | 48     | 3%         | Medium                                           | Very Low   | Minor       | Adverse      |                    |            |            |
| 2723-2852  | Rectory Lane                              | 714                       | 901                           | 904                   | 187    | 26%        | Low                                              | Very Low   | Negligible  | Adverse      |                    |            |            |
| 1328-2877  | A10 Lynn Road (south of Rectory Lane)     | 24966                     | 5636                          | 9620                  | -19330 | -77%       | Medium                                           | Medium     | Moderate    | Beneficial   |                    |            |            |
| 2728-2784  | Long Lane                                 | 2255                      | 2384                          | 3653                  | 129    | 6%         | Medium                                           | Very Low   | Minor       | Adverse      |                    |            |            |
| 2507-2728  | A10 Lynn Road (south of Chequers Lane)    | 22834                     | 3654                          | 4427                  | -19180 | -84%       | Medium                                           | Medium     | Moderate    | Beneficial   |                    |            |            |
| 2729-2731  | Gravelhill Lane                           | 624                       | 439                           | 1220                  | -185   | -30%       | Medium                                           | Very Low   | Minor       | Beneficial   |                    |            |            |
| 2840-2841  | West Winch Access Road (off A10)          | 0                         | 19131                         | 20389                 | 19131  | 19131249%  | Low                                              | High       | Moderate    | Adverse      |                    |            |            |
| 2711-1329  | A10 Lynn Road (North of Setch Road)       | 23134                     | 22731                         | 23621                 | -403   | -2%        | Medium                                           | Very Low   | Minor       | Beneficial   |                    |            |            |
| 2604-2726  | New Road (South of Rectory Lane)          | 1077                      | 1290                          | 1259                  | 214    | 20%        | Medium                                           | Very Low   | Minor       | Adverse      | 1                  |            |            |
| 1323-2853  | New Road (North of Rectory Lane)          | 1886                      | 1923                          | 2289                  | 36     | 2%         | Low                                              | Very Low   | Negligible  | Adverse      | 4                  |            |            |
| 7010-7011  | A149 Hardwick Road (East of Railway)      | 20740                     | 20219                         | 20136                 | -521   | -3%        | Medium                                           | Very Low   | Minor       | Beneficial   | 1                  |            |            |
| 2655-2857  | School Road (Middleton)                   | 662                       | 735                           | 671                   | 73     | 11%        | High                                             | Very Low   | Minor       | Adverse      | 1                  |            |            |
| 2650-2761  | A47 (East of North Runcton)               | 21040                     | 20842                         | 20907                 | -197   | -1%        | Low                                              | Very Low   | Negligible  | Beneficial   | 1                  |            |            |
| 2071-2149  | A149 Hardwick Road (West of Railway)      | 20161                     | 19917                         | 19548                 | -244   | -1%        | Medium                                           | Very Low   | Minor       | Beneficial   | 1                  |            |            |
| 1329-2858  | Setch Road                                | 853                       | 935                           | 902                   | 81     | 10%        | Low                                              | Very Low   | Negligible  | Adverse      | 1                  |            |            |
| 2810-2507  | Chequres Lane                             | 224                       | 0                             | 0                     | -224   | -100%      | Very Low                                         | High       | Minor       | Beneficial   |                    |            |            |