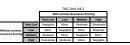

#### 1.1 Operational Phase Significance Effect

- 1.1.1 A table showing the significance of the traffic and transport effect during the operational phase. The significance effect is a product of the receptors' sensitivity shown in Appendix 16.2 and magnitude of impact shown in Appendix 16.1. The effects are classified Substantial, Moderate, Mino or Negligible
- 1.1.2 Some users may not be able to access all technical details. If you require this document in a more accessible format please contact <u>westwinchhar@norfolk.gov.uk</u>

|            | Severa                                    | ance_2027                 |                               |                       |        |            | Road S                                           | Scheme     | Impact      | Assess       | ment               |            |            |
|------------|-------------------------------------------|---------------------------|-------------------------------|-----------------------|--------|------------|--------------------------------------------------|------------|-------------|--------------|--------------------|------------|------------|
| Key        | Change in Traffic Flow                    | LTN 120 Cycle Friendly Ro | outes                         |                       |        |            |                                                  |            |             |              | Receptor           |            |            |
| High       | <90%                                      | 0 - 2500                  | Most suitable for cycling     |                       |        |            |                                                  |            |             | (Sensitiv    | rity / Value / Imp | ortance)   |            |
| Medium     | <=60 and >90%                             | 2501 - 5000               | Suitable for some cyclists    |                       |        |            |                                                  |            | High        | Medium       | Low                | Very Low   | Negligible |
| Low        | <=30 and >60%                             | >5000                     | Unlikely to be suitable for c | ycling on carriageway |        |            |                                                  | High       | Substantial | Substantial  | Moderate           | Minor      | Negligible |
| Negligible | <= 0 and >30%                             |                           |                               |                       |        |            |                                                  | Medium     | Substantial | Moderate     | Minor              | Minor      | Negligible |
|            |                                           |                           |                               |                       |        |            | (Magnitude / Probability /<br>Reversibility etc) | Low        | Moderate    | Minor        | Minor              | Negligible | Negligible |
| Scenario   | DS1                                       |                           |                               |                       |        |            |                                                  | Very Low   | Minor       | Minor        | Negligible         | Negligible | Negligible |
| DS1        | Road Scheme Impact Assessment             |                           |                               |                       |        |            |                                                  | Negligible | Negligible  | Negligible   | Negligible         | Negligible | Negligible |
| DS2        | Road Scheme+4000 Homes Impact Assessment  |                           |                               |                       |        |            |                                                  |            |             |              |                    |            |            |
|            | 2                                         | 5                         | 15                            | 25                    |        |            |                                                  |            |             |              |                    |            |            |
| Link ID    | Link Name                                 | Two-way AADT (DM)         | Two-way AADT (DS1)            | Two-way AADT (DS2)    | DS1-DM | DS1-DM (%) | Receptor Sensitivity                             | Magnitude  | Effect Sign | ificance DS1 |                    |            |            |
| 1086-3001  | A47 (West of Hardwick Roundabout)         | 43877                     | 44390                         | 44390                 | 513    | 1%         | Very Low                                         | Very Low   | Negligible  | Adverse      |                    |            |            |
| 1224-1086  | A47 (Hardwick Roundabout)                 | 22857                     | 15233                         | 15233                 | -7624  | -33%       | Very Low                                         | Low        | Negligible  | Beneficial   |                    |            |            |
| 7110-7006  | A149 Queen Elizabeth Way                  | 30760                     | 30841                         | 30841                 | 82     | 0%         | Very Low                                         | Very Low   | Negligible  | Adverse      |                    |            |            |
| 2819-1206  | A10 West Winch Road                       | 25276                     | 7586                          | 7586                  | -17690 | -70%       | Medium                                           | Medium     | Moderate    | Beneficial   |                    |            |            |
| 1224-2885  | A47 Constitution Hill (North of New Road) | 19442                     | 39568                         | 39568                 | 20126  | 104%       | Very Low                                         | High       | Minor       | Adverse      |                    |            |            |
| 2838-2839  | West Winch Access Road (off A47)          | 0                         | 17533                         | 17533                 | 17533  | 17532904%  | Low                                              | High       | Moderate    | Adverse      |                    |            |            |
| 1323-2505  | A47 Constitution Hill (South of New Road) | 19442                     | 19278                         | 19278                 | -164   | -1%        | Very Low                                         | Very Low   | Negligible  | Beneficial   |                    |            |            |
| 2709-2725  | Chapel Lane                               | 1507                      | 2000                          | 2000                  | 493    | 33%        | Medium                                           | Low        | Minor       | Adverse      |                    |            |            |
| 2723-2852  | Rectory Lane                              | 589                       | 800                           | 800                   | 210    | 36%        | Low                                              | Low        | Minor       | Adverse      |                    |            |            |
| 1328-2877  | A10 Lynn Road (south of Rectory Lane)     | 22250                     | 3944                          | 3944                  | -18306 | -82%       | Medium                                           | Medium     | Moderate    | Beneficial   |                    |            |            |
| 2728-2784  | Long Lane                                 | 2244                      | 1874                          | 1874                  | -371   | -17%       | Medium                                           | Very Low   | Minor       | Beneficial   |                    |            |            |
| 2507-2728  | A10 Lynn Road (south of Chequers Lane)    | 20119                     | 2477                          | 2477                  | -17643 | -88%       | Medium                                           | Medium     | Moderate    | Beneficial   |                    |            |            |
| 2729-2731  | Gravelhill Lane                           | 582                       | 428                           | 428                   | -154   | -26%       | Medium                                           | Very Low   | Minor       | Beneficial   |                    |            |            |
| 2840-2841  | West Winch Access Road (off A10)          | 0                         | 17529                         | 17529                 | 17529  | 17529207%  | Low                                              | High       | Moderate    | Adverse      |                    |            |            |
| 2711-1329  | A10 Lynn Road (North of Setch Road)       | 20341                     | 19907                         | 19907                 | -434   | -2%        | Medium                                           | Very Low   | Minor       | Beneficial   |                    |            |            |
| 2604-2726  | New Road (South of Rectory Lane)          | 1059                      | 1259                          | 1259                  | 200    | 19%        | Medium                                           | Very Low   | Minor       | Adverse      |                    |            |            |
| 1323-2853  | New Road (North of Rectory Lane)          | 1745                      | 1815                          | 1815                  | 69     | 4%         | Low                                              | Very Low   | Negligible  | Adverse      |                    |            |            |
| 7010-7011  | A149 Hardwick Road (East of Railway)      | 19937                     | 19766                         | 19766                 | -172   | -1%        | Medium                                           | Very Low   | Minor       | Beneficial   |                    |            |            |
| 2655-2857  | School Road (Middleton)                   | 584                       | 641                           | 641                   | 57     | 10%        | High                                             | Very Low   | Minor       | Adverse      |                    |            |            |
| 2650-2761  | A47 (East of North Runcton)               | 19045                     | 18893                         | 18893                 | -152   | -1%        | Low                                              | Very Low   | Negligible  | Beneficial   |                    |            |            |
| 2071-2149  | A149 Hardwick Road (West of Railway)      | 19763                     | 19688                         | 19688                 | -76    | 0%         | Medium                                           | Very Low   | Minor       | Beneficial   |                    |            |            |
| 1329-2858  | Setch Road                                | 746                       | 809                           | 809                   | 63     | 8%         | Low                                              | Very Low   | Negligible  | Adverse      |                    |            |            |
| 2810-2507  | Chequres Lane                             | 212                       | 0                             | 0                     | -212   | -100%      | Very Low                                         | High       | Minor       | Beneficial   |                    |            |            |