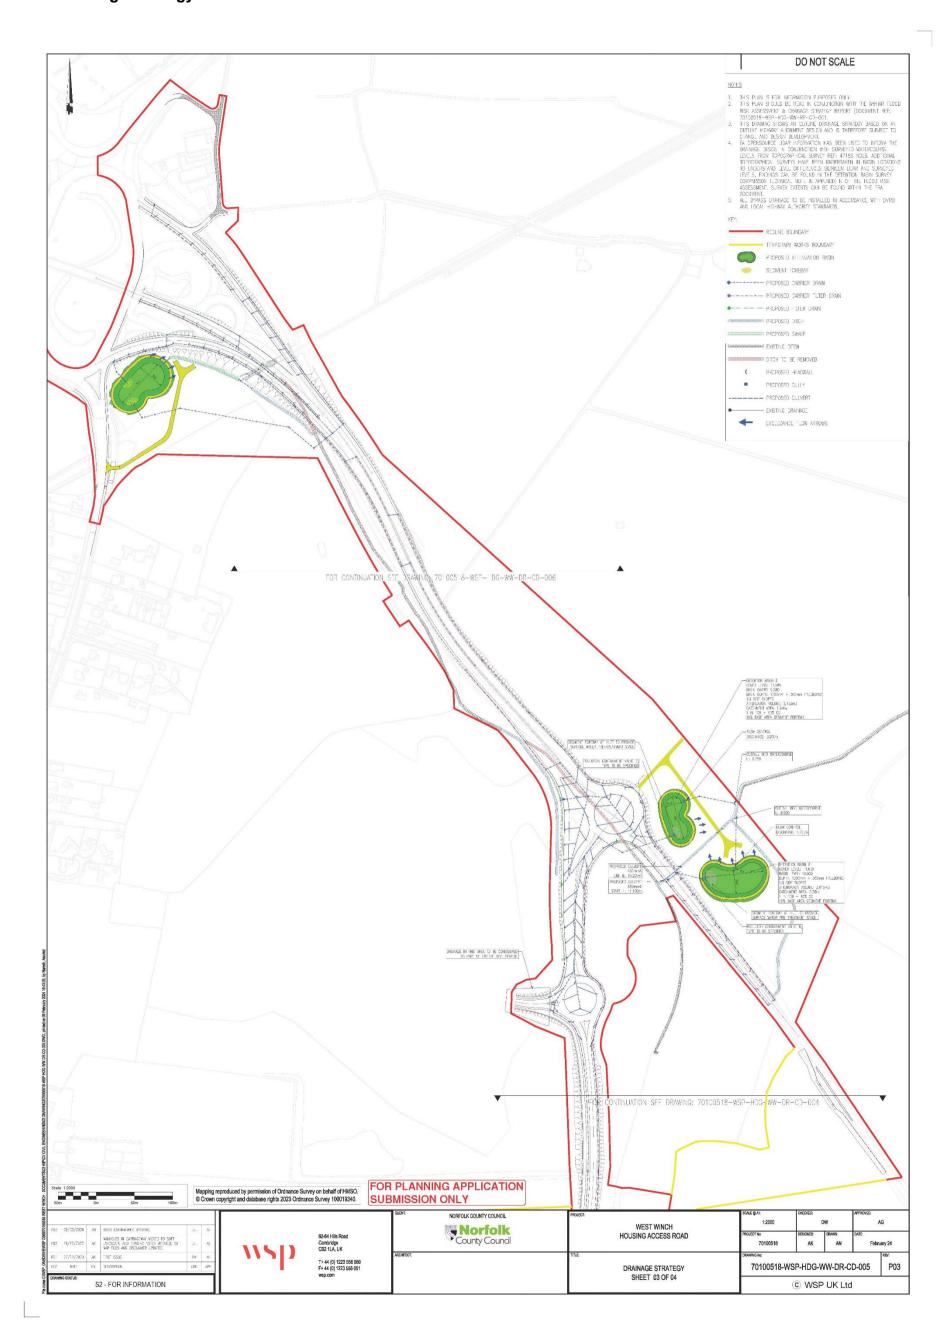

## 1 Introduction

1.1.1 These plans show the proposed surface water drainage strategy for the West Winch Housing Access Road, including pipe runs, manholes, gulleys, attenuation basins and discharge locations. If you require this document in a more accessible format please contact <a href="westwinchhar@norfolk.gov.uk">westwinchhar@norfolk.gov.uk</a>

.

Figure 1-1 – Proposed drainage catchment plan

Figure 1-2 – Drainage strategy keyplan

Figure 1-3 – Drainage strategy sheet 1 of 4

Figure 1-4 – Drainage strategy sheet 2 of 4

Figure 1-5 – Drainage strategy sheet 3 of 4