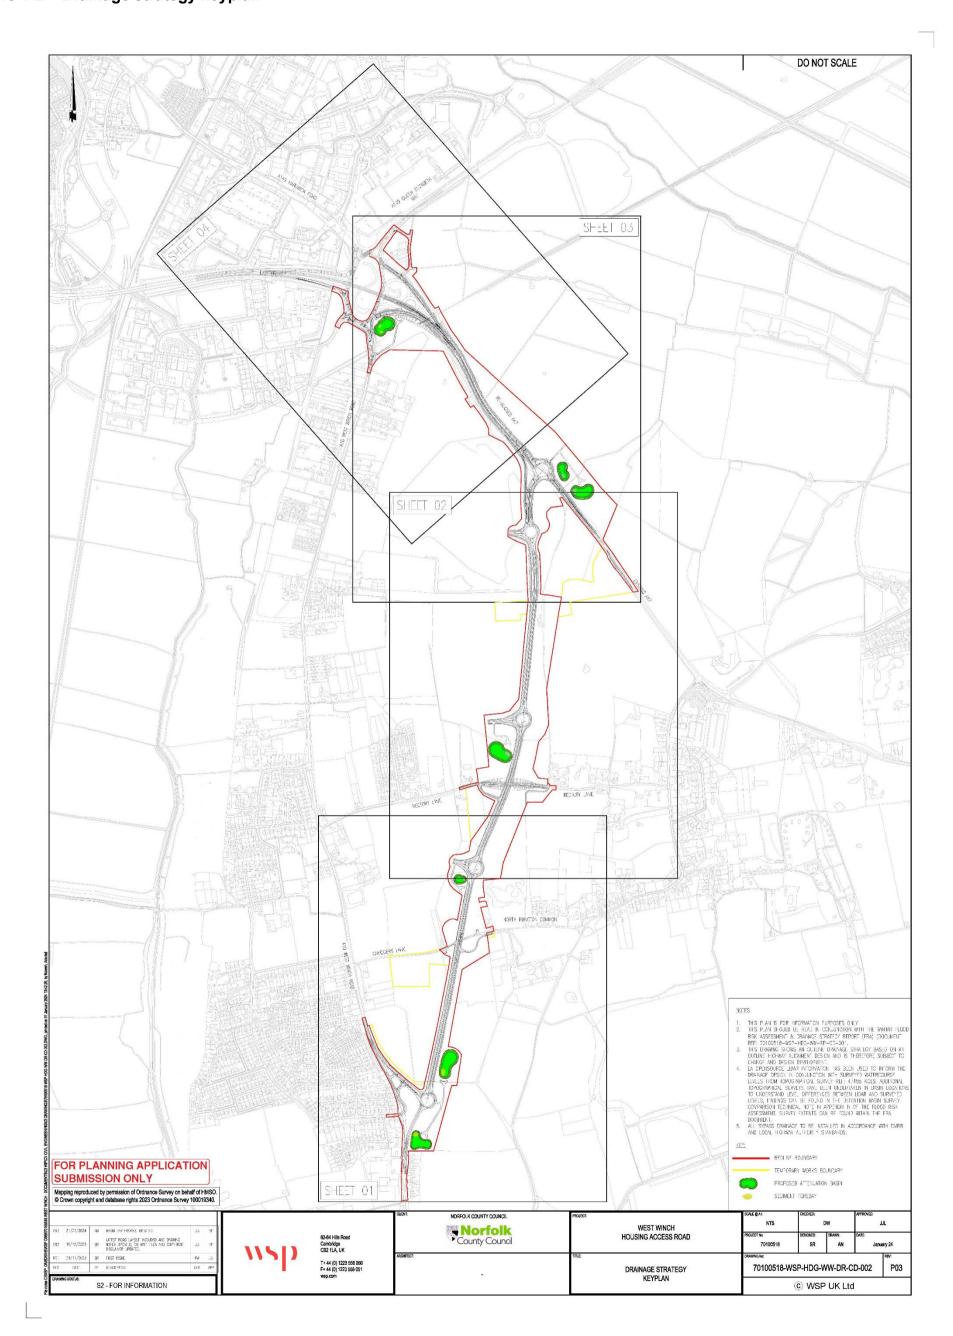

## 1 Introduction

1.1.1 These plans show the proposed surface water drainage strategy for the West Winch Housing Access Road, including pipe runs, manholes, gulleys, attenuation basins and discharge locations. If you require this document in a more accessible format please contact <a href="westwinchhar@norfolk.gov.uk">westwinchhar@norfolk.gov.uk</a>

.

Figure 1-1 – Proposed drainage catchment plan

Figure 1-2 – Drainage strategy keyplan

Figure 1-3 – Drainage strategy sheet 1 of 4

Figure 1-4 – Drainage strategy sheet 2 of 4

Figure 1-5 – Drainage strategy sheet 3 of 4