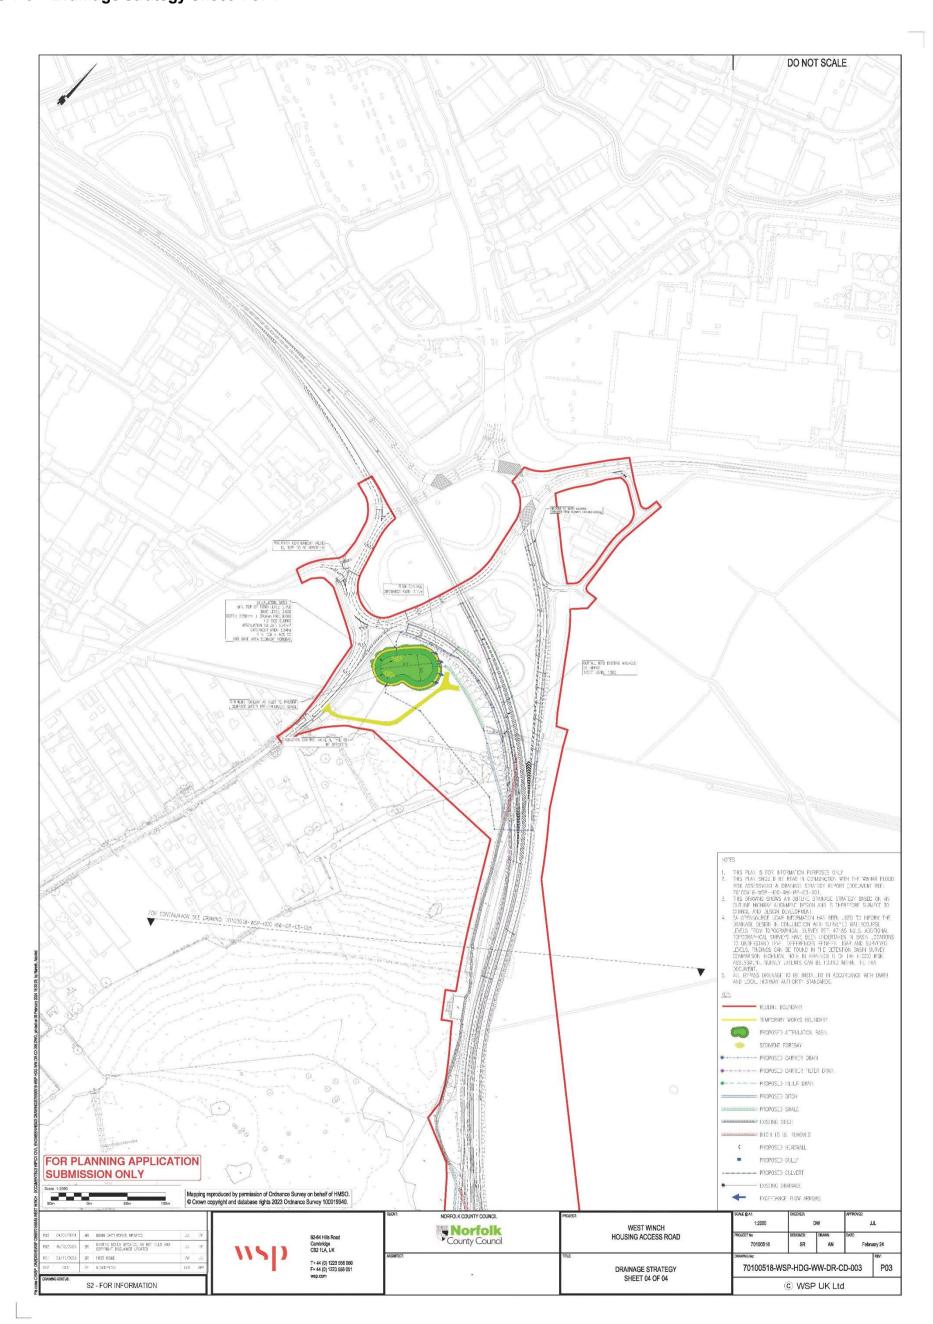

## 1 Introduction

1.1.1 These plans show the proposed surface water drainage strategy for the West Winch Housing Access Road, including pipe runs, manholes, gulleys, attenuation basins and discharge locations. If you require this document in a more accessible format please contact <a href="westwinchhar@norfolk.gov.uk">westwinchhar@norfolk.gov.uk</a>

Figure 1-6 – Drainage strategy sheet 4 of 4