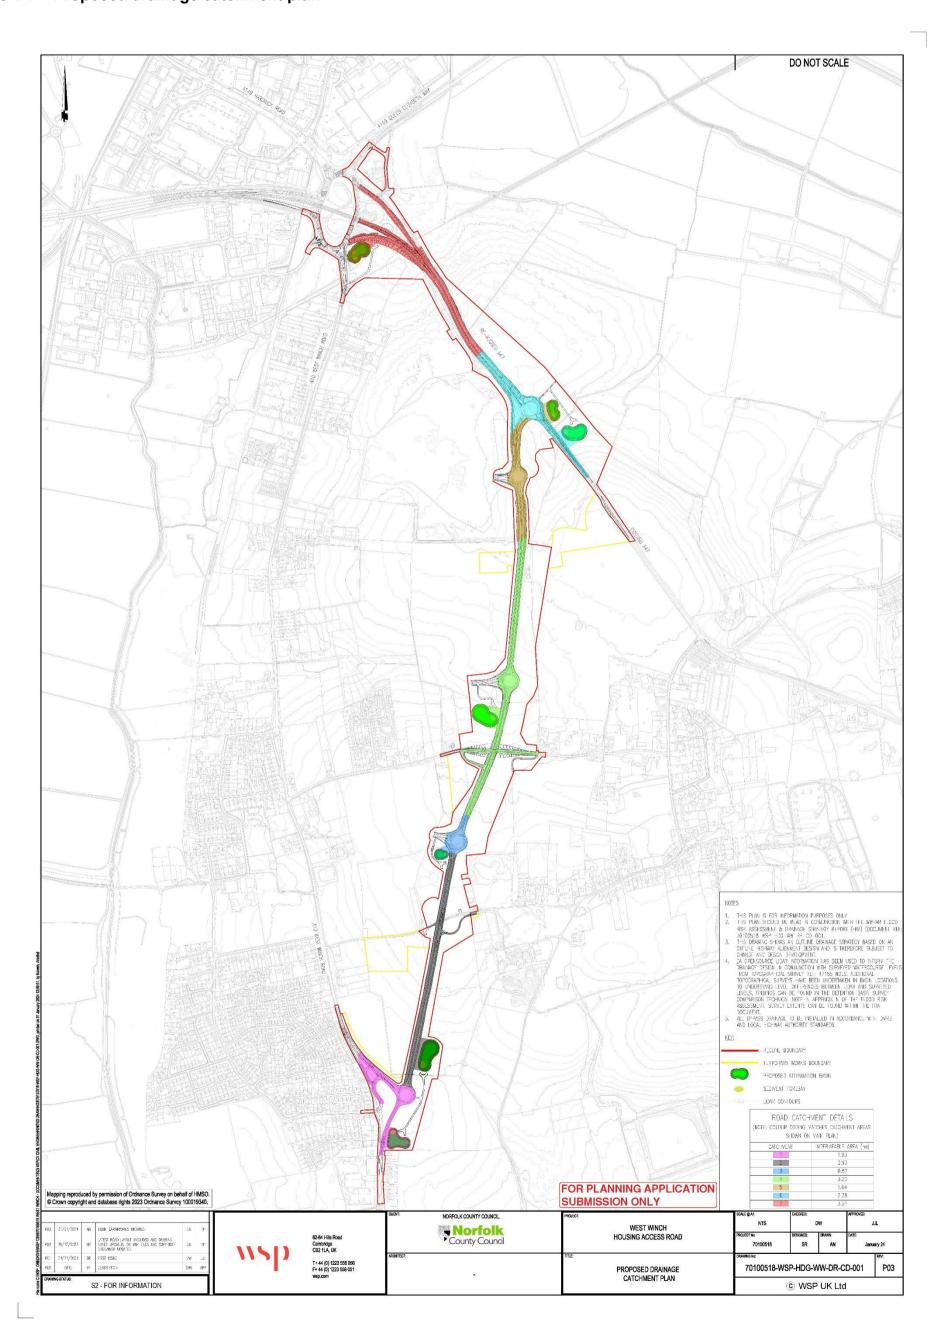

## 1 Introduction

1.1.1 These plans show the proposed surface water drainage strategy for the West Winch Housing Access Road, including pipe runs, manholes, gulleys, attenuation basins and discharge locations. If you require this document in a more accessible format please contact <a href="westwinchhar@norfolk.gov.uk">westwinchhar@norfolk.gov.uk</a>

.

Figure 1-1 – Proposed drainage catchment plan

Figure 1-2 – Drainage strategy keyplan

Figure 1-3 – Drainage strategy sheet 1 of 4

Figure 1-4 – Drainage strategy sheet 2 of 4

Figure 1-5 – Drainage strategy sheet 3 of 4