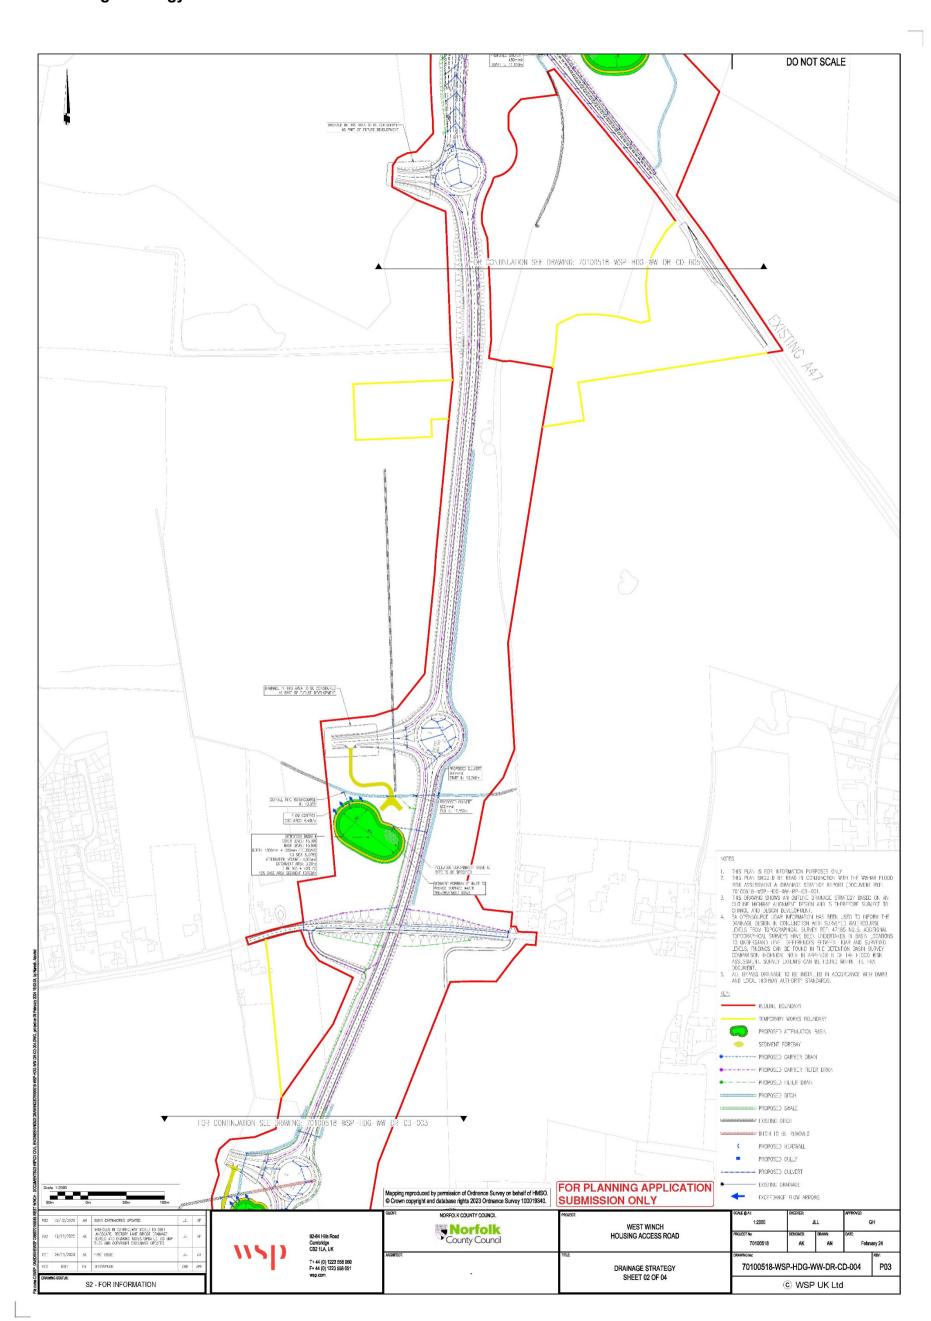

## 1 Introduction

1.1.1 These plans show the proposed surface water drainage strategy for the West Winch Housing Access Road, including pipe runs, manholes, gulleys, attenuation basins and discharge locations. If you require this document in a more accessible format please contact <a href="westwinchhar@norfolk.gov.uk">westwinchhar@norfolk.gov.uk</a>

.

Figure 1-1 – Proposed drainage catchment plan

Figure 1-2 – Drainage strategy keyplan

Figure 1-3 – Drainage strategy sheet 1 of 4

Figure 1-4 – Drainage strategy sheet 2 of 4

Figure 1-5 – Drainage strategy sheet 3 of 4

Figure 1-6 – Drainage strategy sheet 4 of 4