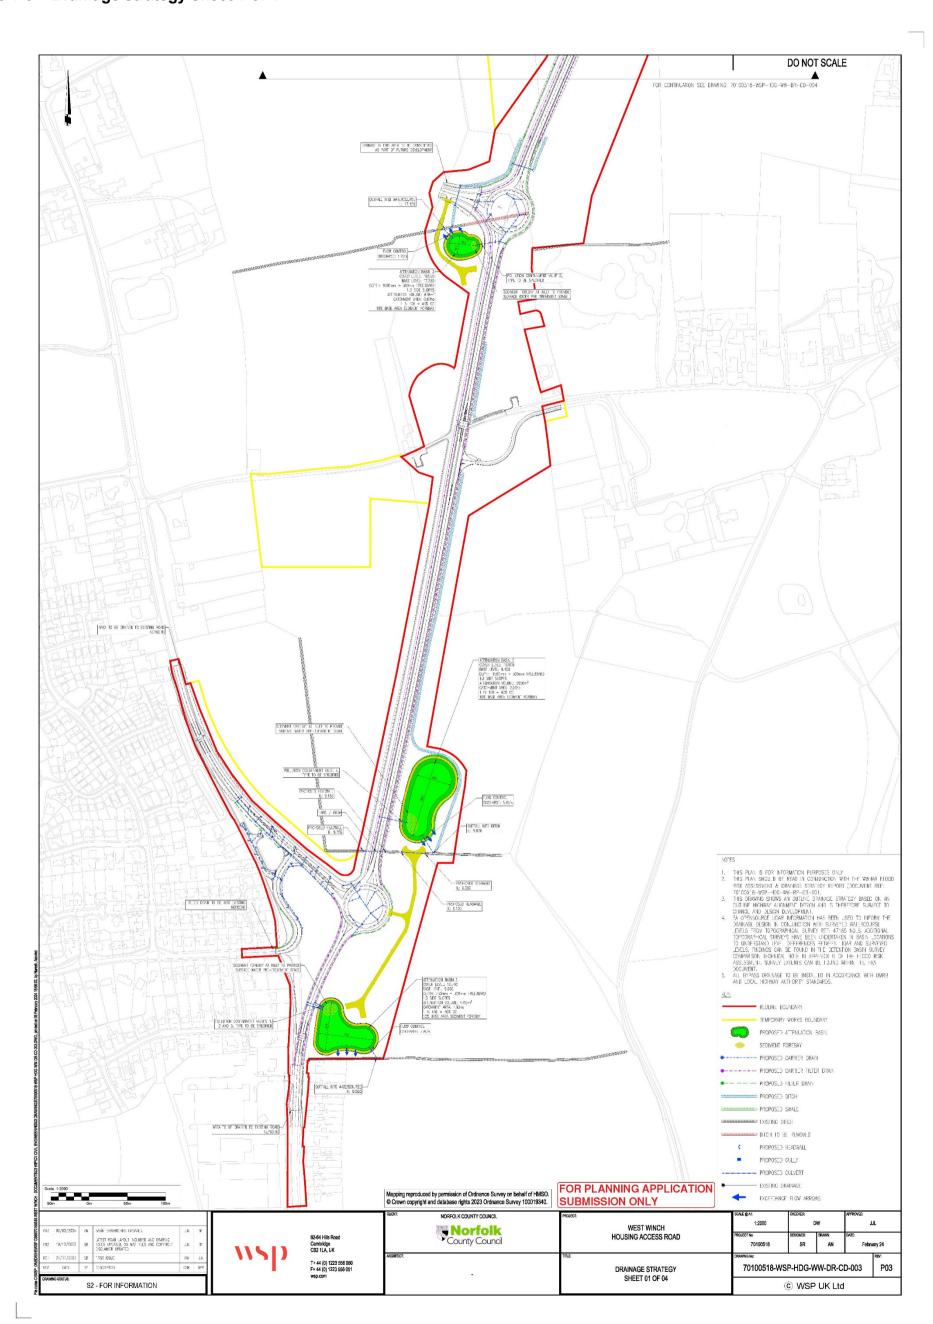

## 1 Introduction

1.1.1 These plans show the proposed surface water drainage strategy for the West Winch Housing Access Road, including pipe runs, manholes, gulleys, attenuation basins and discharge locations. If you require this document in a more accessible format please contact <a href="westwinchhar@norfolk.gov.uk">westwinchhar@norfolk.gov.uk</a>

.

Figure 1-1 – Proposed drainage catchment plan

Figure 1-2 – Drainage strategy keyplan

Figure 1-3 – Drainage strategy sheet 1 of 4

Figure 1-4 – Drainage strategy sheet 2 of 4

Figure 1-5 – Drainage strategy sheet 3 of 4