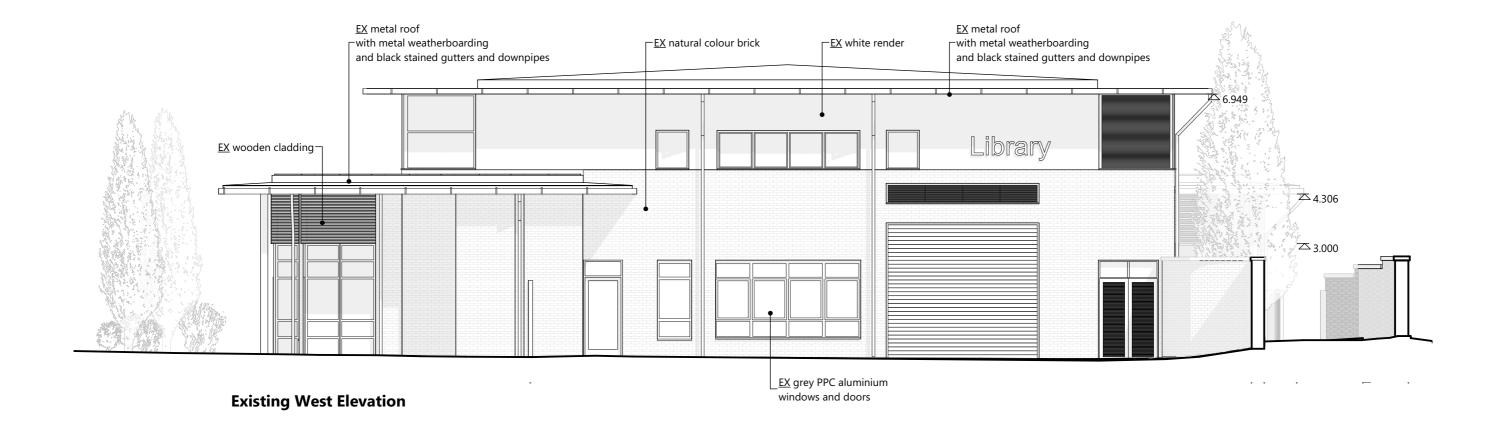

## **Existing North Elevation**

General Notes
Do not scale from this drawing; use written dimensions. All measurements are in mm unless otherwise stated. Verify all dimensions on site and report any discrepancies.

Drawing to be read in conjunction with other MOPA information and schedules.

- 12.02.2024 Issued to Planning A 19.04.2024 Issued to Planning

> Dereham Library, 59 High St, Dereham NR19 1DZ

@A3

ADDRESS:

EX 200  $^{\text{JOB}}$ DEREHAM 1:100

**Existing Elevations 1** 

 @ emoparchitects
 mop-a.co.uk
 office@mop-a.co.uk
 Matter of Place Architects CIC This drawing is copyright.

CLIENT: Norfolk County Council

FOR INFORMATION