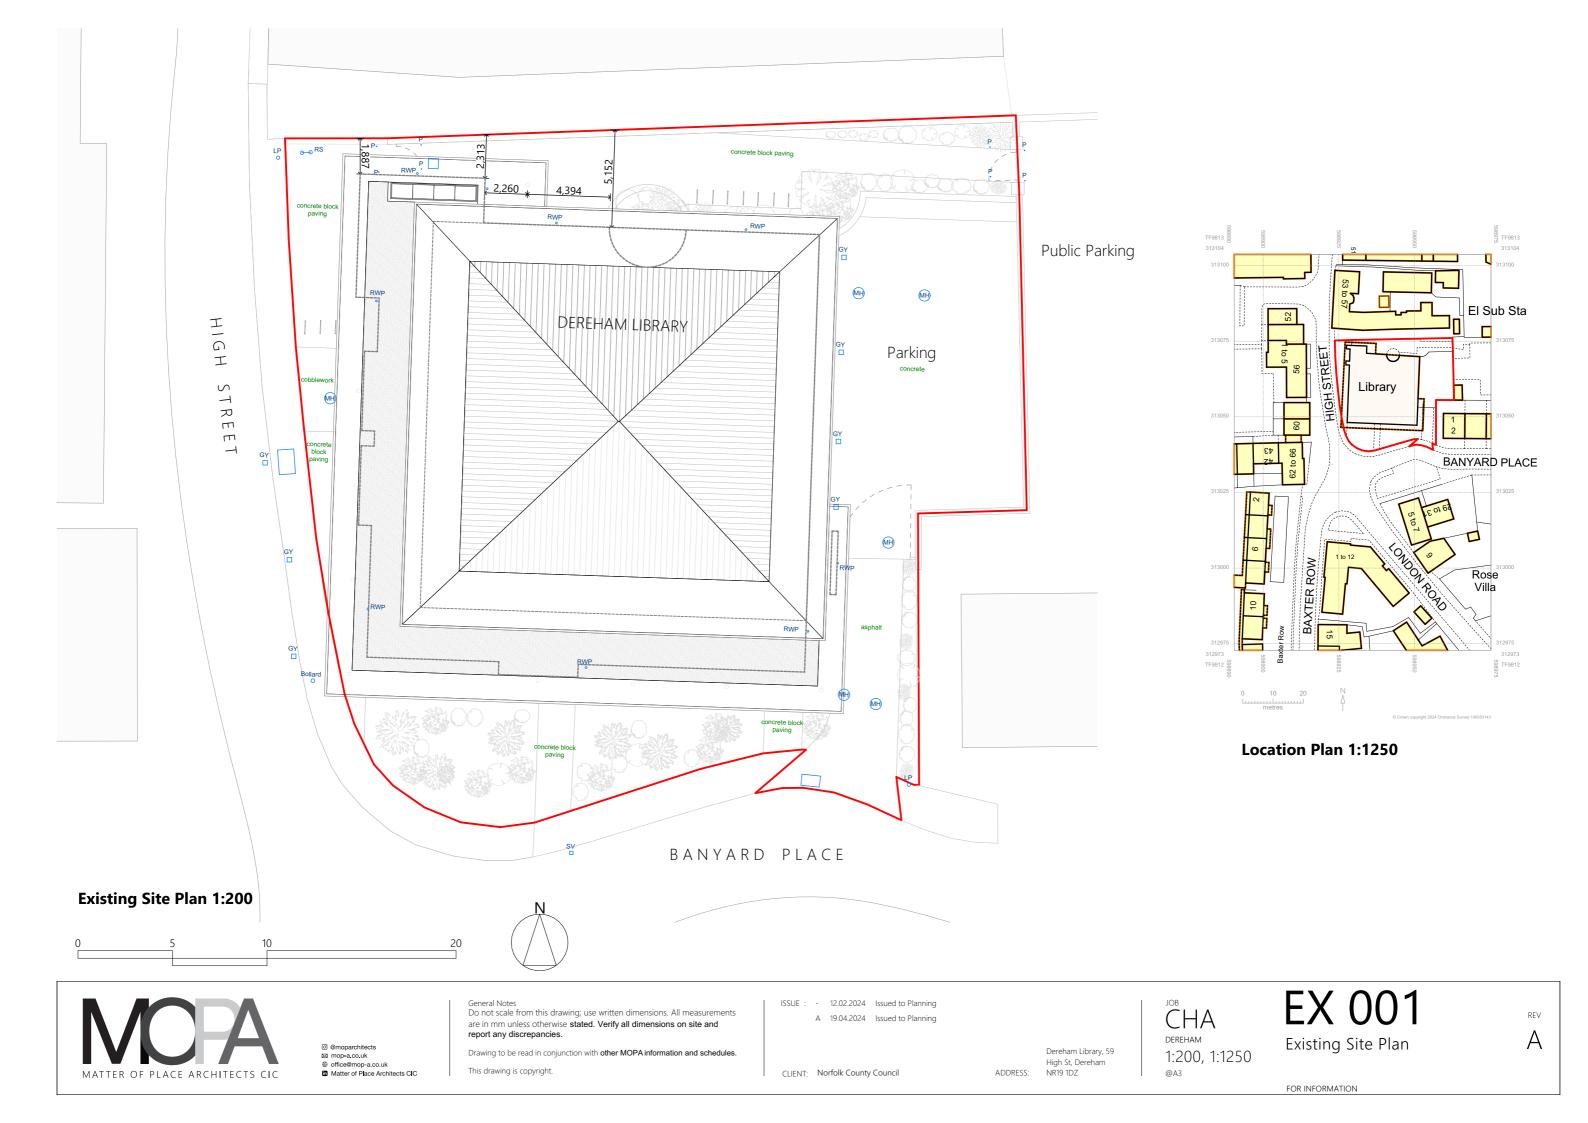

Dereham Library, 59 High St, Dereham ADDRESS: NR19 1DZ DEREHAM 1:100 @A3 EX 100

Existing Ground Floor Plan

REV A

FOR INFORMATION

© @moparchitects
⊠ mop-a.co.uk
⊕ office@mop-a.co.uk
■ Matter of Place Architects CIC