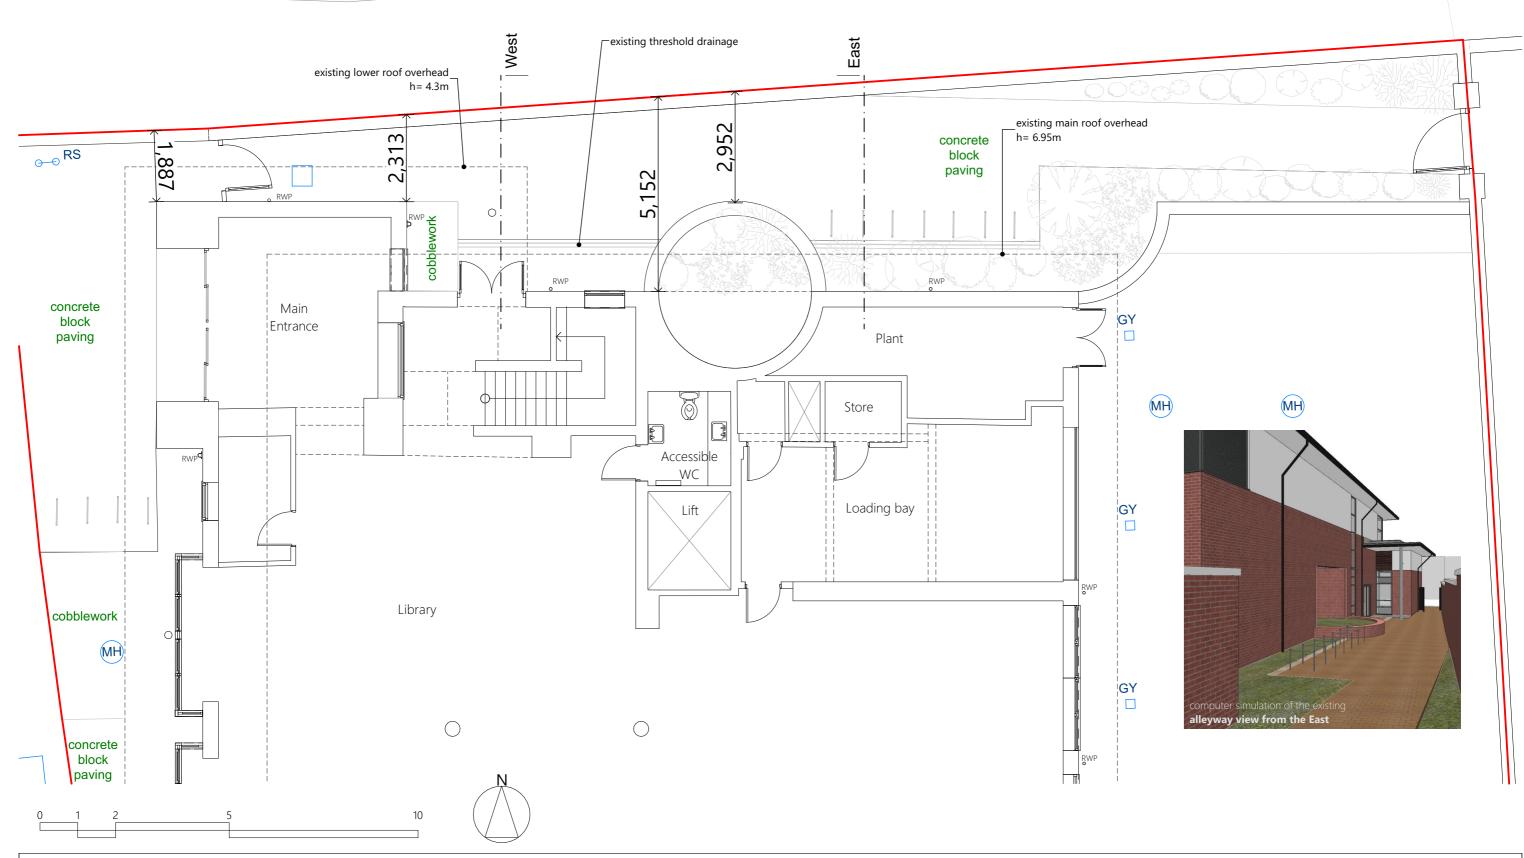

Dereham Library, 59 High St, Dereham ADDRESS: NR19 1DZ DEREHAM 1:100 @A3 EX 100

Existing Ground Floor Plan

REV A

FOR INFORMATION

© @moparchitects
⊠ mop-a.co.uk
⊕ office@mop-a.co.uk
■ Matter of Place Architects CIC