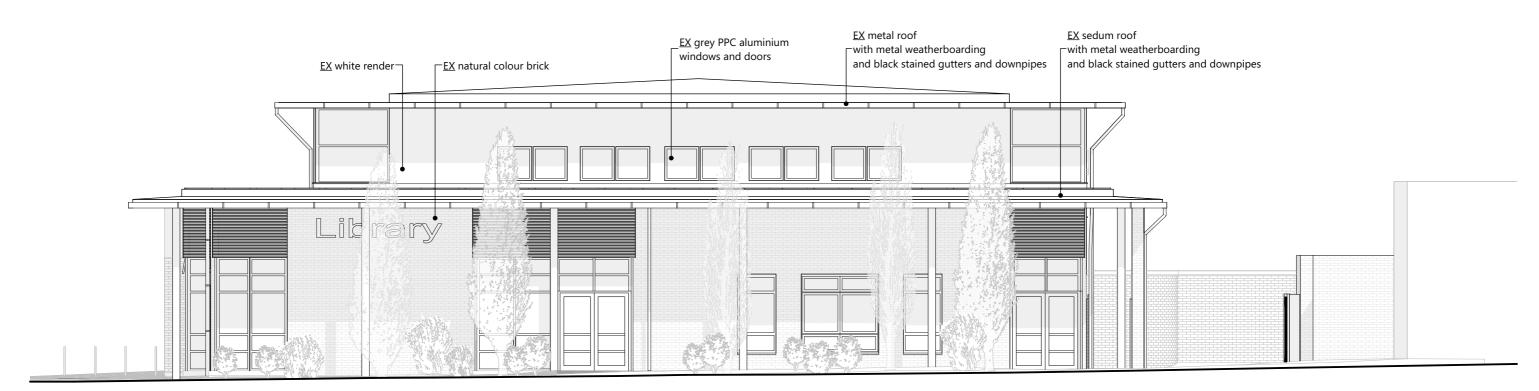

High St, Dereham
CLIENT: Norfolk County Council ADDRESS: NR19 1DZ

CHA

DEREHAM

1:100

@A3

EX 110 Existing Roof Plan

A

FOR INFORMATION





## **Existing North Elevation**





General Notes
Do not scale from this drawing; use written dimensions. All measurements are in mm unless otherwise stated. Verify all dimensions on site and report any discrepancies.

Drawing to be read in conjunction with other MOPA information and schedules.

- 12.02.2024 Issued to Planning A 19.04.2024 Issued to Planning

> Dereham Library, 59 High St, Dereham NR19 1DZ

@A3

ADDRESS:

EX 200  $^{\text{JOB}}$ DEREHAM 1:100

**Existing Elevations 1** 

 @ emoparchitects
 mop-a.co.uk
 office@mop-a.co.uk
 Matter of Place Architects CIC This drawing is copyright.

CLIENT: Norfolk County Council

FOR INFORMATION





## **Existing South Elevation**