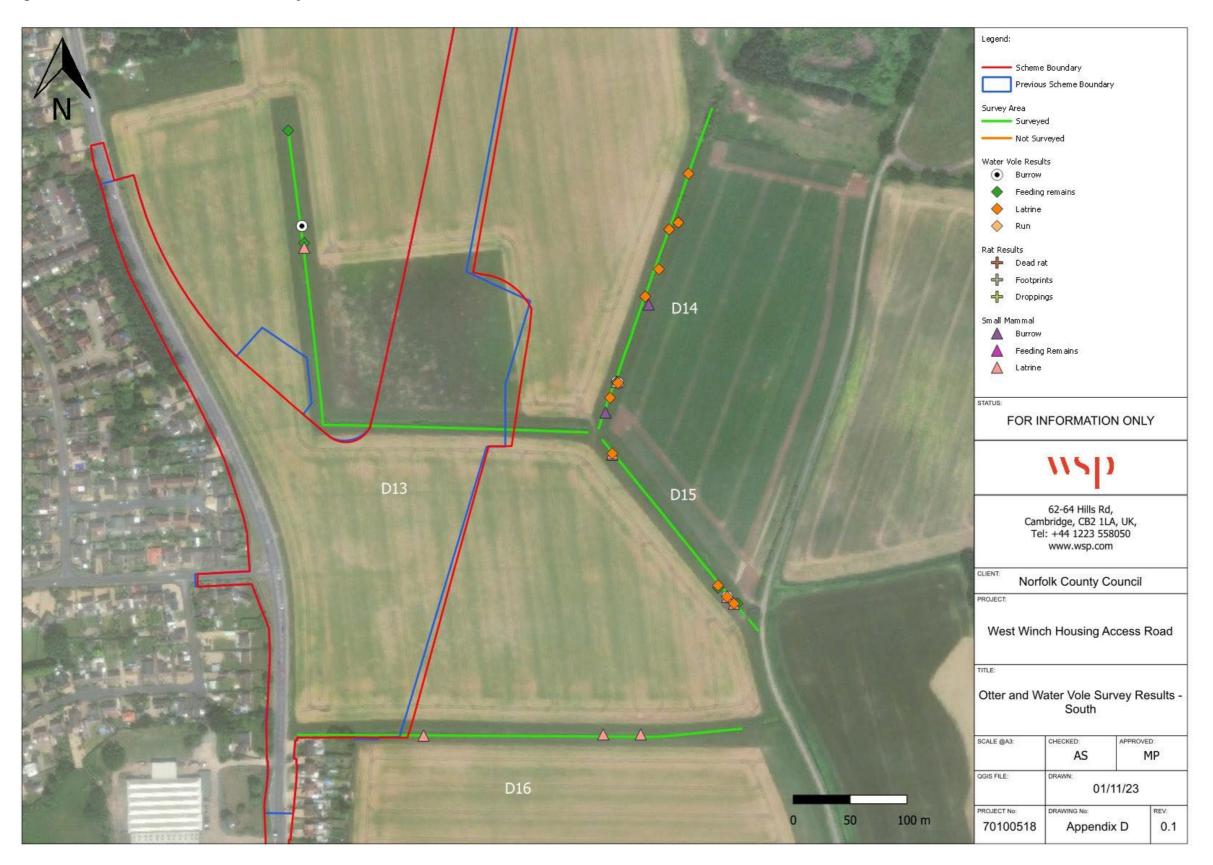

## 1 Otter and Water Vole Survey Results - South

1.1.1 Figure 1-1 shows the Scheme Boundaries, survey areas and Water Vole, Rat and Small Mammal results.

Figure 1-1 Otter and Water Vole Survey Results - South