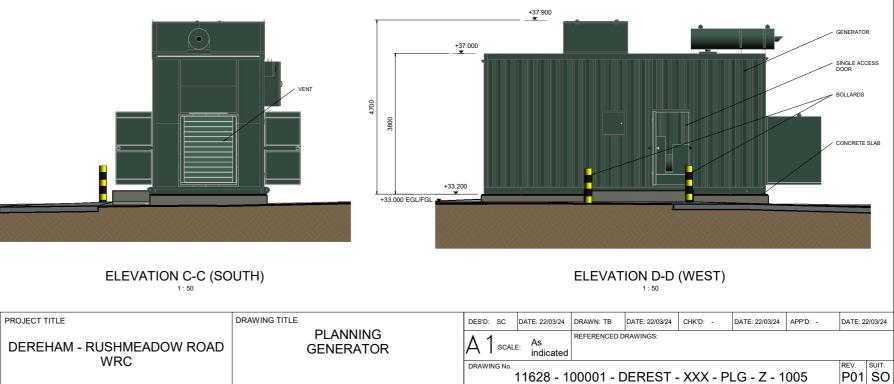

## GENERAL NOTES

- 1. ALL DIMENSIONS IN MILLIMETRES UNLESS NOTED OTHERWISE.
- 2. ALL LEVELS IN METRES RELATIVE TO ORDNANCE DATUM NEWLYN.
- 3. KIOSKS TO BE GRP.

| SCHEDU         | SCHEDULE OF FINISHES TO GENERATOR |            |  |  |  |  |
|----------------|-----------------------------------|------------|--|--|--|--|
| ITEM           | COLOUR                            | FINISH     |  |  |  |  |
| EXTERIOR WALLS | BS4800 14 C 39 HOLLY GREEN        | SEMI-GLOSS |  |  |  |  |
| INTERIOR       | BS4800 00 E 55 WHITE              | GRP        |  |  |  |  |