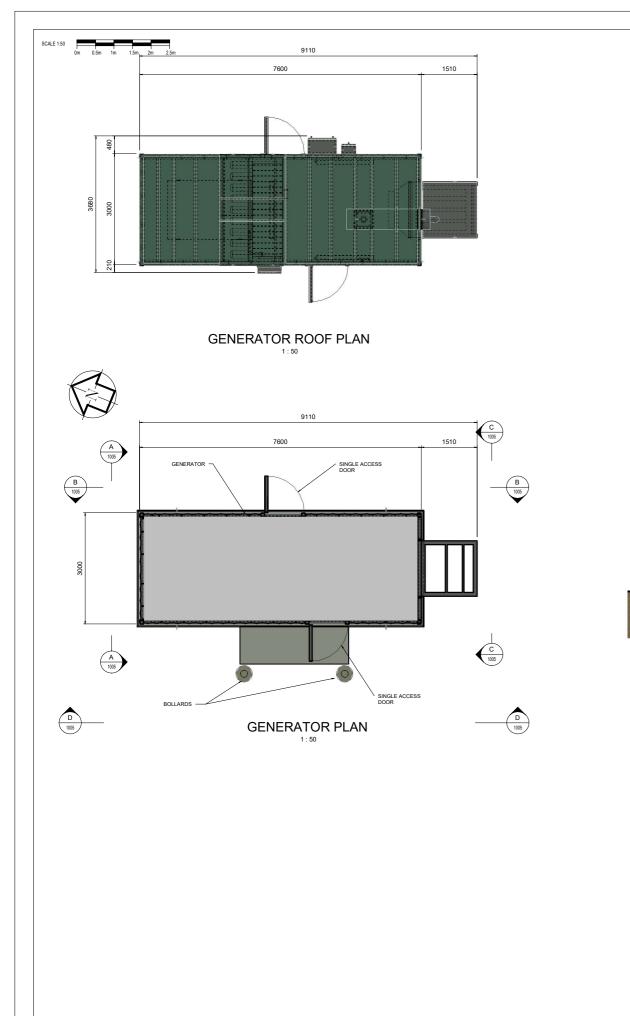

## GENERAL NOTES

- 1. ALL DIMENSIONS IN MILLIMETRES UNLESS NOTED OTHERWISE.
- 2. ALL LEVELS IN METRES RELATIVE TO ORDNANCE DATUM NEWLYN.
- 3. KIOSKS TO BE GRP.

| SCHEDU         | SCHEDULE OF FINISHES TO GENERATOR |            |  |  |  |  |
|----------------|-----------------------------------|------------|--|--|--|--|
| ITEM           | COLOUR                            | FINISH     |  |  |  |  |
| EXTERIOR WALLS | BS4800 14 C 39 HOLLY GREEN        | SEMI-GLOSS |  |  |  |  |
| INTERIOR       | BS4800 00 E 55 WHITE              | GRP        |  |  |  |  |