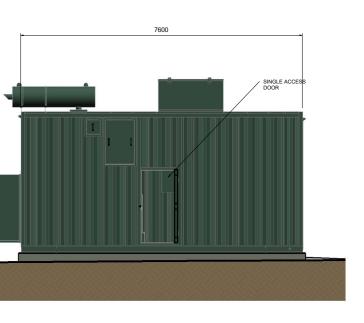

## GENERAL NOTES

- 1. ALL DIMENSIONS IN MILLIMETRES UNLESS NOTED OTHERWISE.
- 2. ALL LEVELS IN METRES RELATIVE TO ORDNANCE DATUM NEWLYN.
- 3. KIOSKS TO BE GRP.

| SCHEDU         | SCHEDULE OF FINISHES TO GENERATOR |            |  |  |  |  |
|----------------|-----------------------------------|------------|--|--|--|--|
| ITEM           | COLOUR                            | FINISH     |  |  |  |  |
| EXTERIOR WALLS | BS4800 14 C 39 HOLLY GREEN        | SEMI-GLOSS |  |  |  |  |
| INTERIOR       | BS4800 00 E 55 WHITE              | GRP        |  |  |  |  |