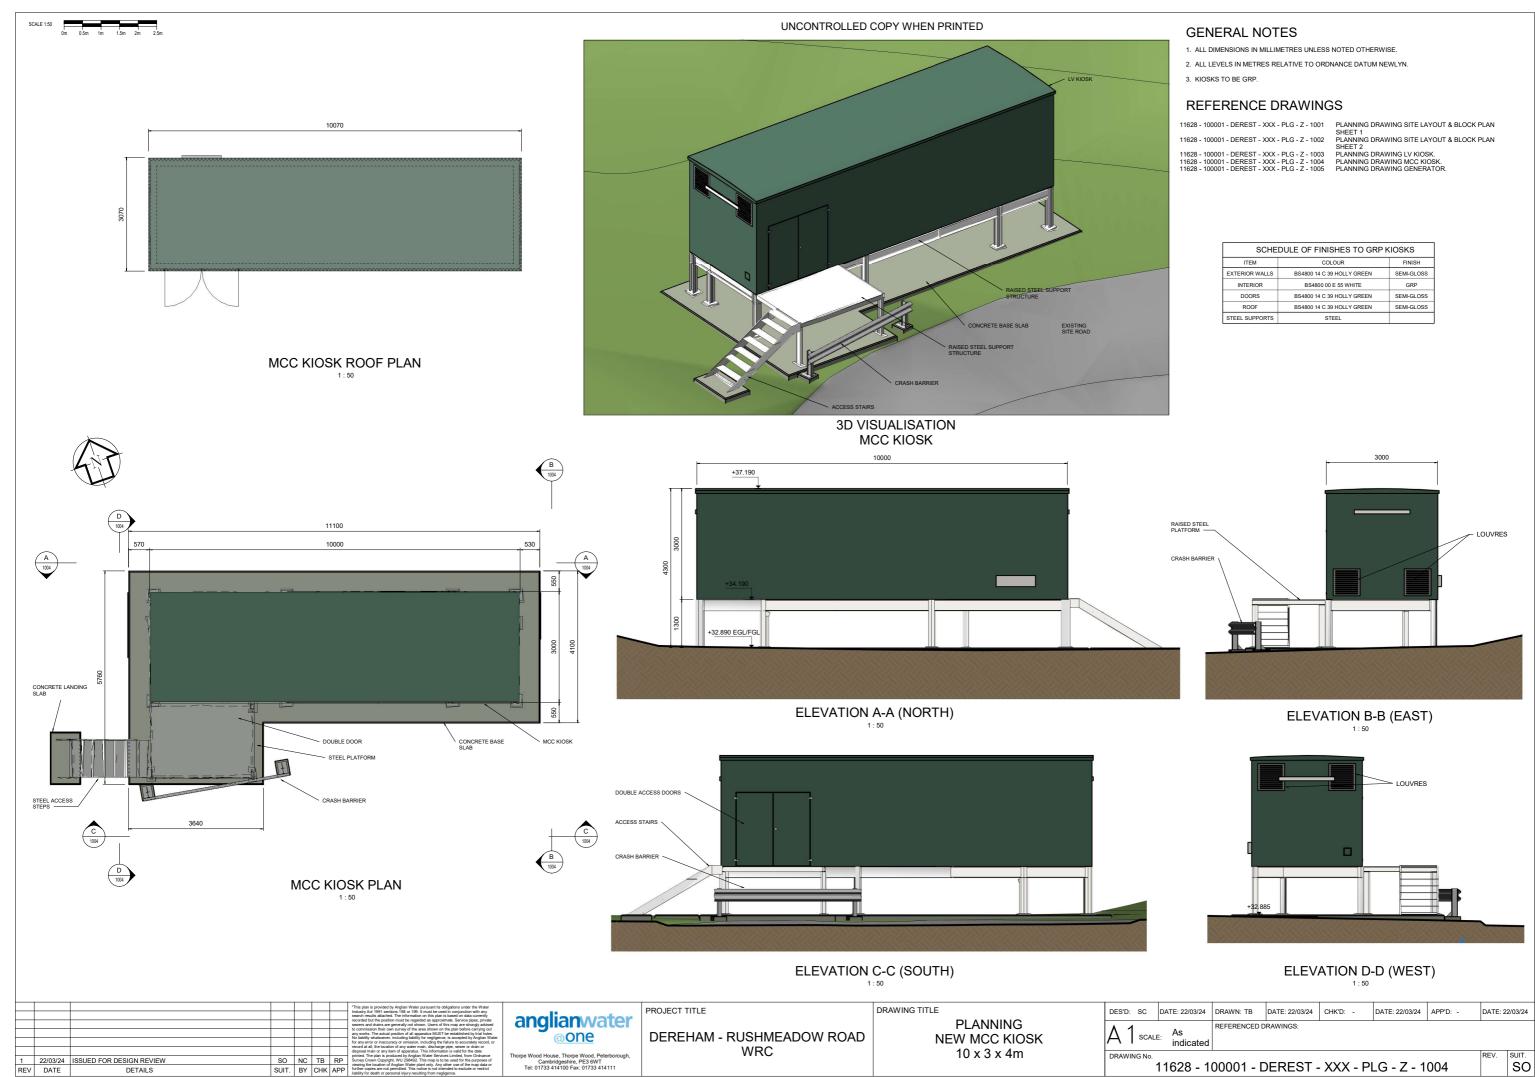

| 11628 - 100001 - DEREST - XXX - PLG - Z - 1001                                                   | PLA<br>SHF |
|--------------------------------------------------------------------------------------------------|------------|
| 11628 - 100001 - DEREST - XXX - PLG - Z - 1002                                                   | PLA        |
| 11628 - 100001 - DEREST - XXX - PLG - Z - 1003                                                   | PLA        |
| 11628 - 100001 - DEREST - XXX - PLG - Z - 1004<br>11628 - 100001 - DEREST - XXX - PLG - Z - 1005 | PLA<br>PLA |

| SCHEDULE OF FINISHES TO GRP KIOSKS |                            |            |
|------------------------------------|----------------------------|------------|
| ITEM                               | COLOUR                     | FINISH     |
| EXTERIOR WALLS                     | BS4800 14 C 39 HOLLY GREEN | SEMI-GLOSS |
| INTERIOR                           | BS4800 00 E 55 WHITE       | GRP        |
| DOORS                              | BS4800 14 C 39 HOLLY GREEN | SEMI-GLOSS |
| ROOF                               | BS4800 14 C 39 HOLLY GREEN | SEMI-GLOSS |
| STEEL SUPPORTS                     | STEEL                      |            |