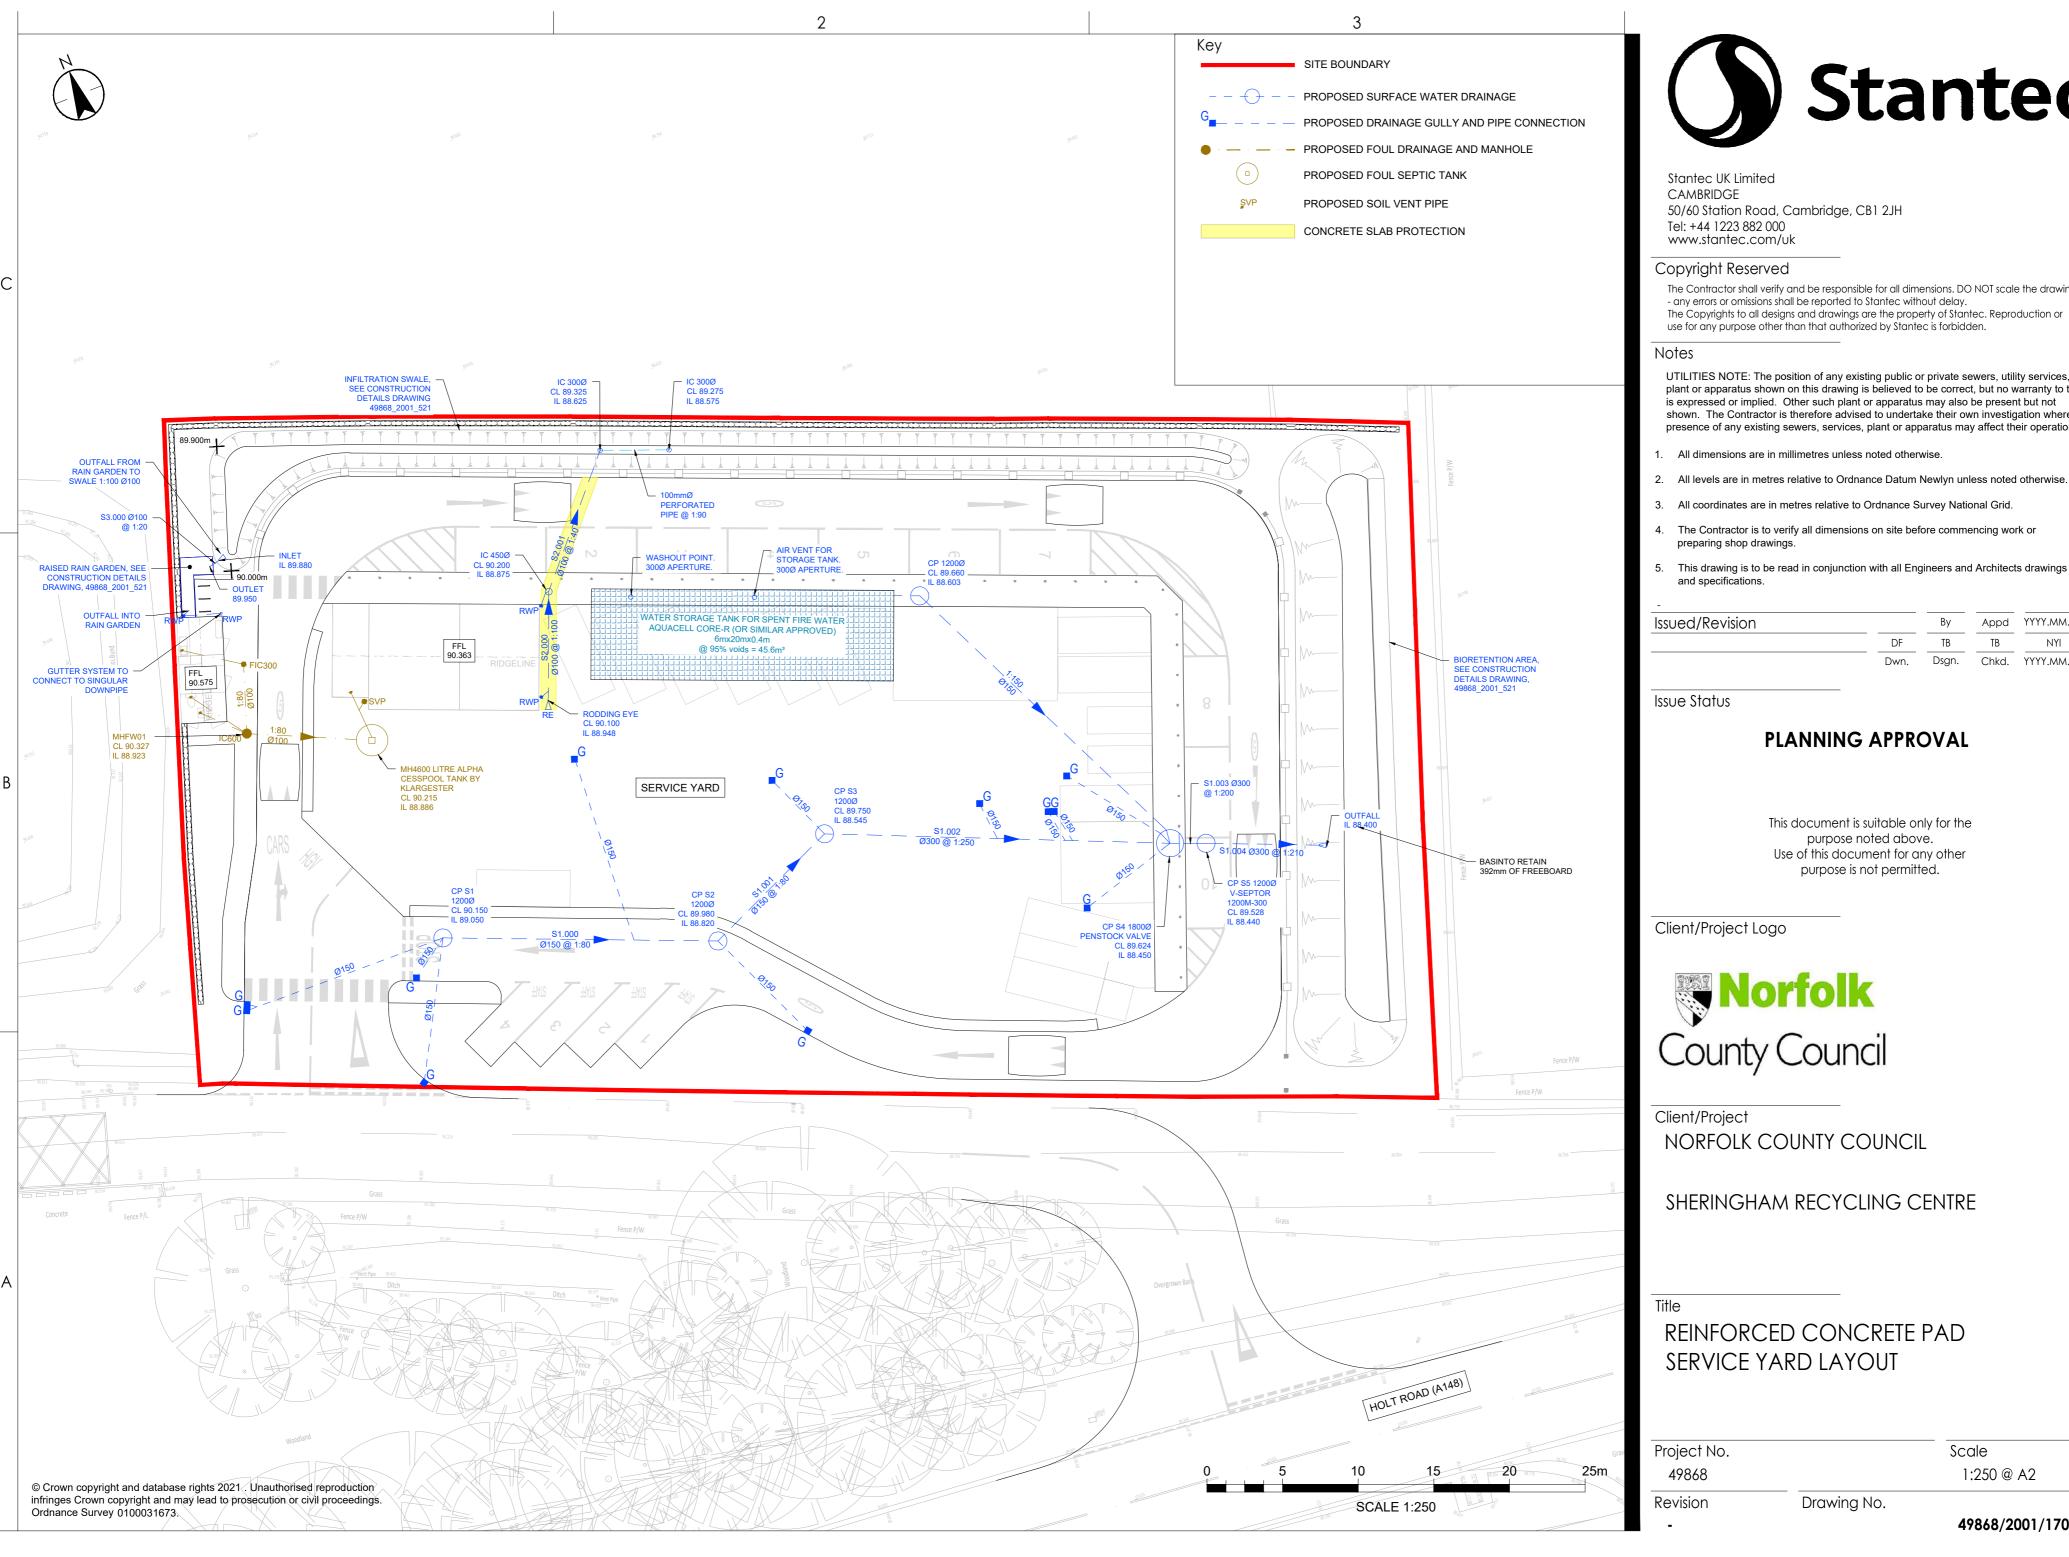

The Contractor shall verify and be responsible for all dimensions. DO NOT scale the drawing - any errors or omissions shall be reported to Stantec without delay. The Copyrights to all designs and drawings are the property of Stantec. Reproduction or

UTILITIES NOTE: The position of any existing public or private sewers, utility services, plant or apparatus shown on this drawing is believed to be correct, but no warranty to this is expressed or implied. Other such plant or apparatus may also be present but not shown. The Contractor is therefore advised to undertake their own investigation where the presence of any existing sewers, services, plant or apparatus may affect their operations.

- All coordinates are in metres relative to Ordnance Survey National Grid.
- The Contractor is to verify all dimensions on site before commencing work or
- This drawing is to be read in conjunction with all Engineers and Architects drawings

| Issued/Revision |      | Ву    | Appd  | YYYY.MM.DD |
|-----------------|------|-------|-------|------------|
|                 | DF   | TB    | TB    | NYI        |
|                 | Dwn. | Dsgn. | Chkd. | YYYY.MM.DD |

## PLANNING APPROVAL

purpose noted above. Use of this document for any other purpose is not permitted.

NORFOLK COUNTY COUNCIL

REINFORCED CONCRETE PAD

Scale 1:250 @ A2

49868/2001/1701