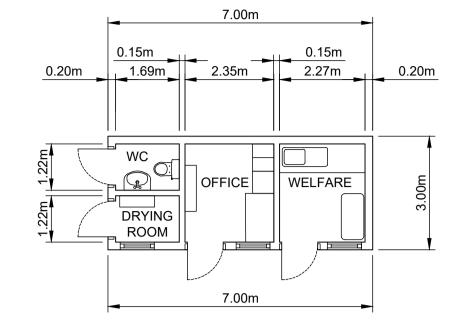

**WELFARE UNIT** PROPOSED PLAN 1:100@ A1

**EAST ELEVATION** 1:100@ A1

WELFARE UNIT WEST ELEVATION 1:100@ A1

WELFARE UNIT **SOUTH ELEVATION** 

1:100@ A1

Stantec UK Limited CAMBRIDGE 50/60 Station Road, Cambridge, CB1 2JH Tel: +44 1223 882 000