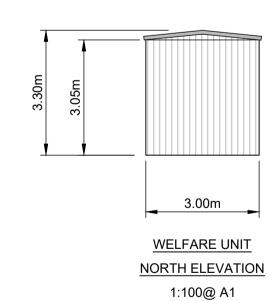

**WELFARE UNIT** PROPOSED PLAN 1:100@ A1

**EAST ELEVATION** 1:100@ A1

WELFARE UNIT WEST ELEVATION 1:100@ A1

WELFARE UNIT **SOUTH ELEVATION** 

1:100@ A1

Stantec UK Limited CAMBRIDGE 50/60 Station Road, Cambridge, CB1 2JH Tel: +44 1223 882 000