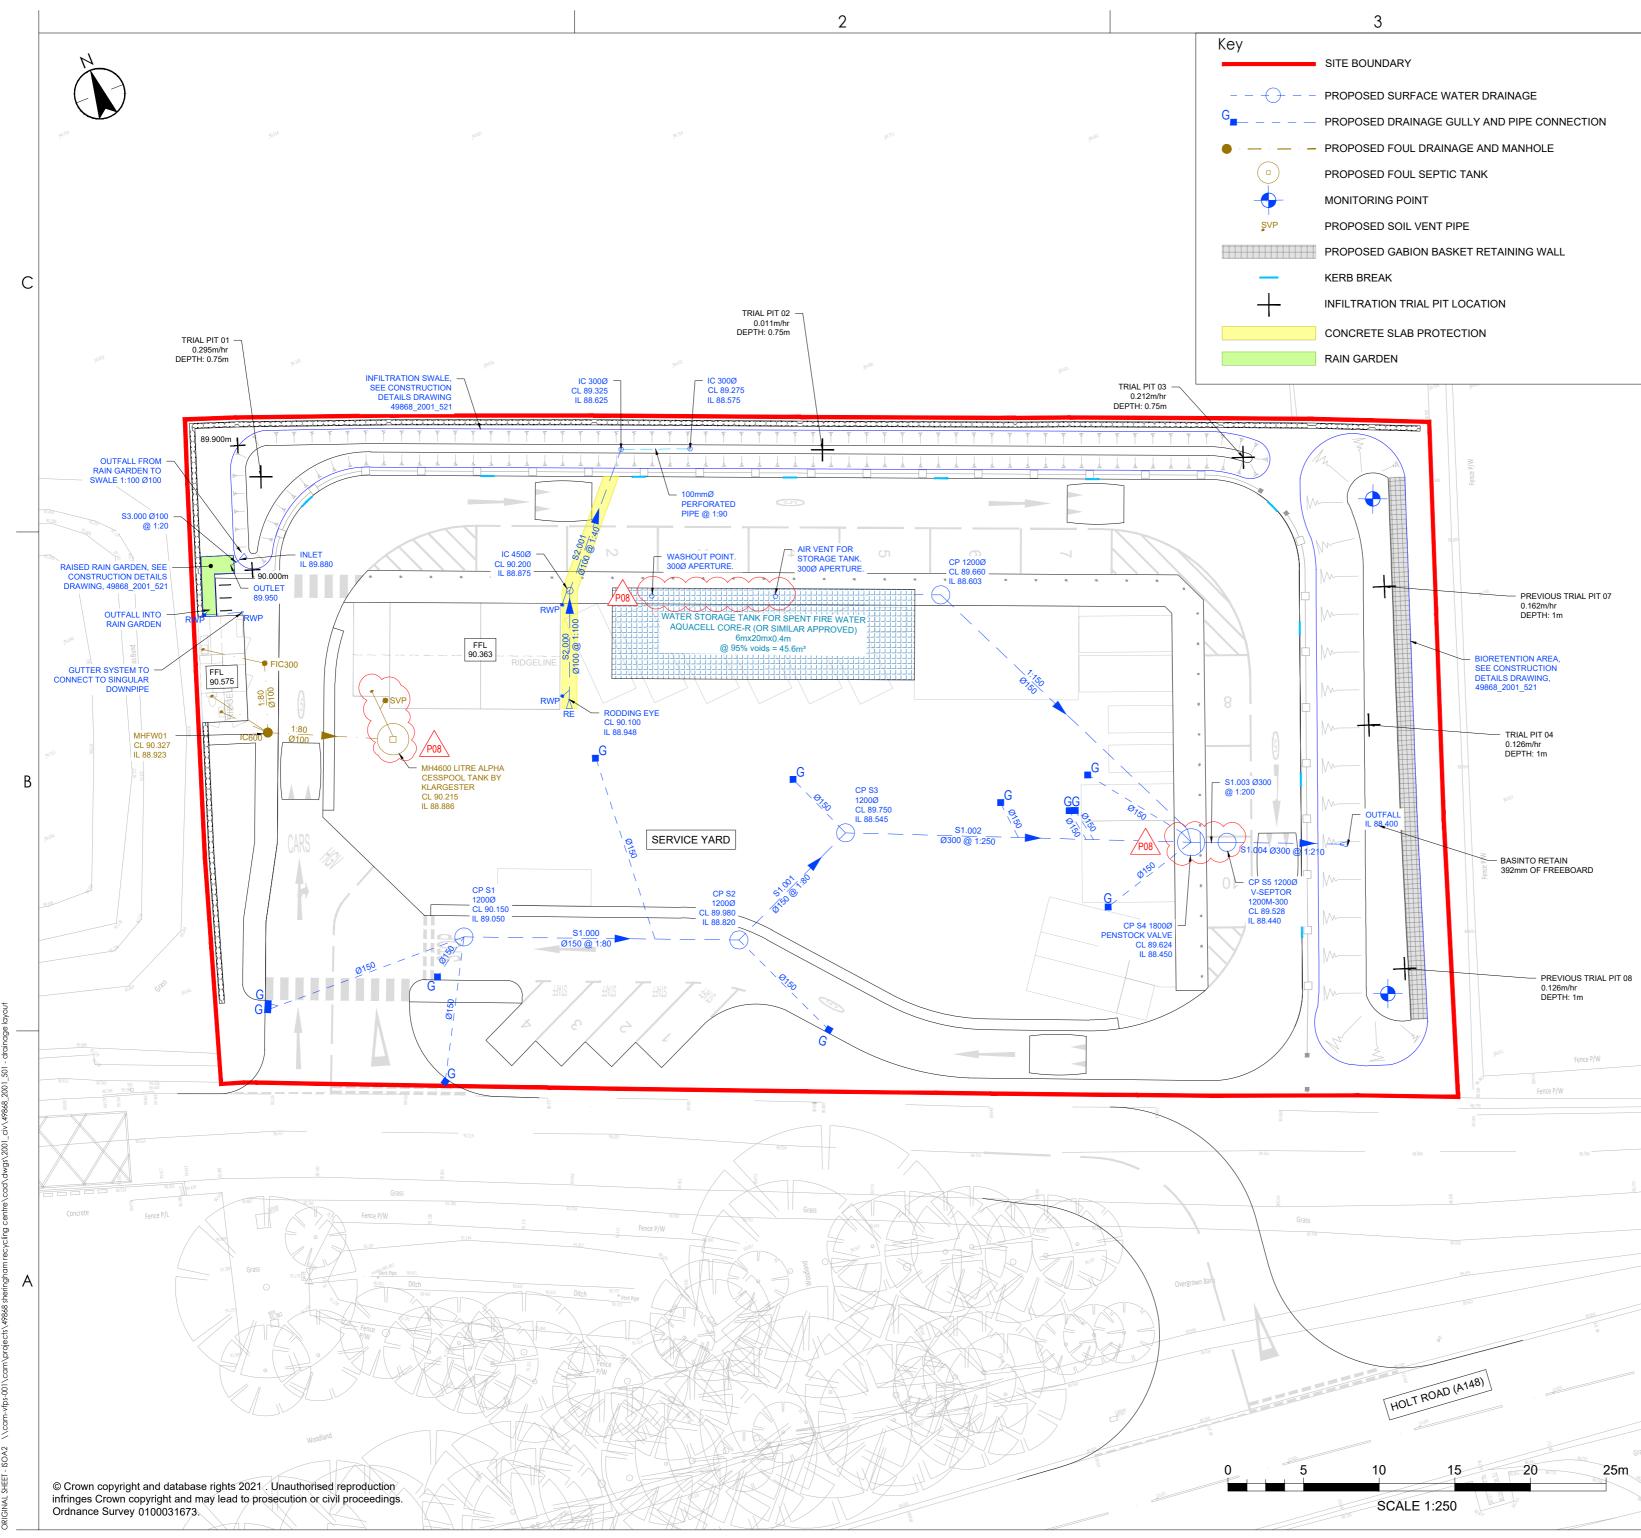

# SHERINGHAM RECYCLING CENTRE

Title

PROPOSED DRAINAGE LAYOUT

Project No. 49868

Revision

P08

Scale 1:250 @ A2

Drawing No.