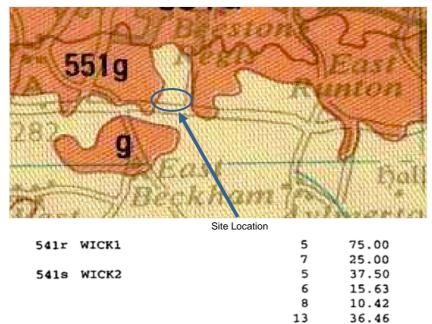

l Association Type in Appendix B of IH126 Fraction of site area SOIL class Soil Association 1: 541s 37.5 6 15.63 0.645 10.42 0.56 13 36.46 0.8612655 Fraction of site area SOIL class HOST classes % in each HOST clas BFI value 0 0 0 0 0 0 % in each HOST clas BFI value Soil Association 3: 0 0 0 0 0 0 0 Total = 0.86

DOCUMENT ISSUE RECORD

541t WICK3

| Calculation Ref | Rev | Date       | Prepared | Checked | Reviewed<br>(Discipline<br>Lead) | Approved (Project Director) |
|-----------------|-----|------------|----------|---------|----------------------------------|-----------------------------|
| -               | P1  | 27/04/2023 | TB       | -       | -                                | -                           |

## Insert here a screenshot of the soil association map and HOST values:



72.22