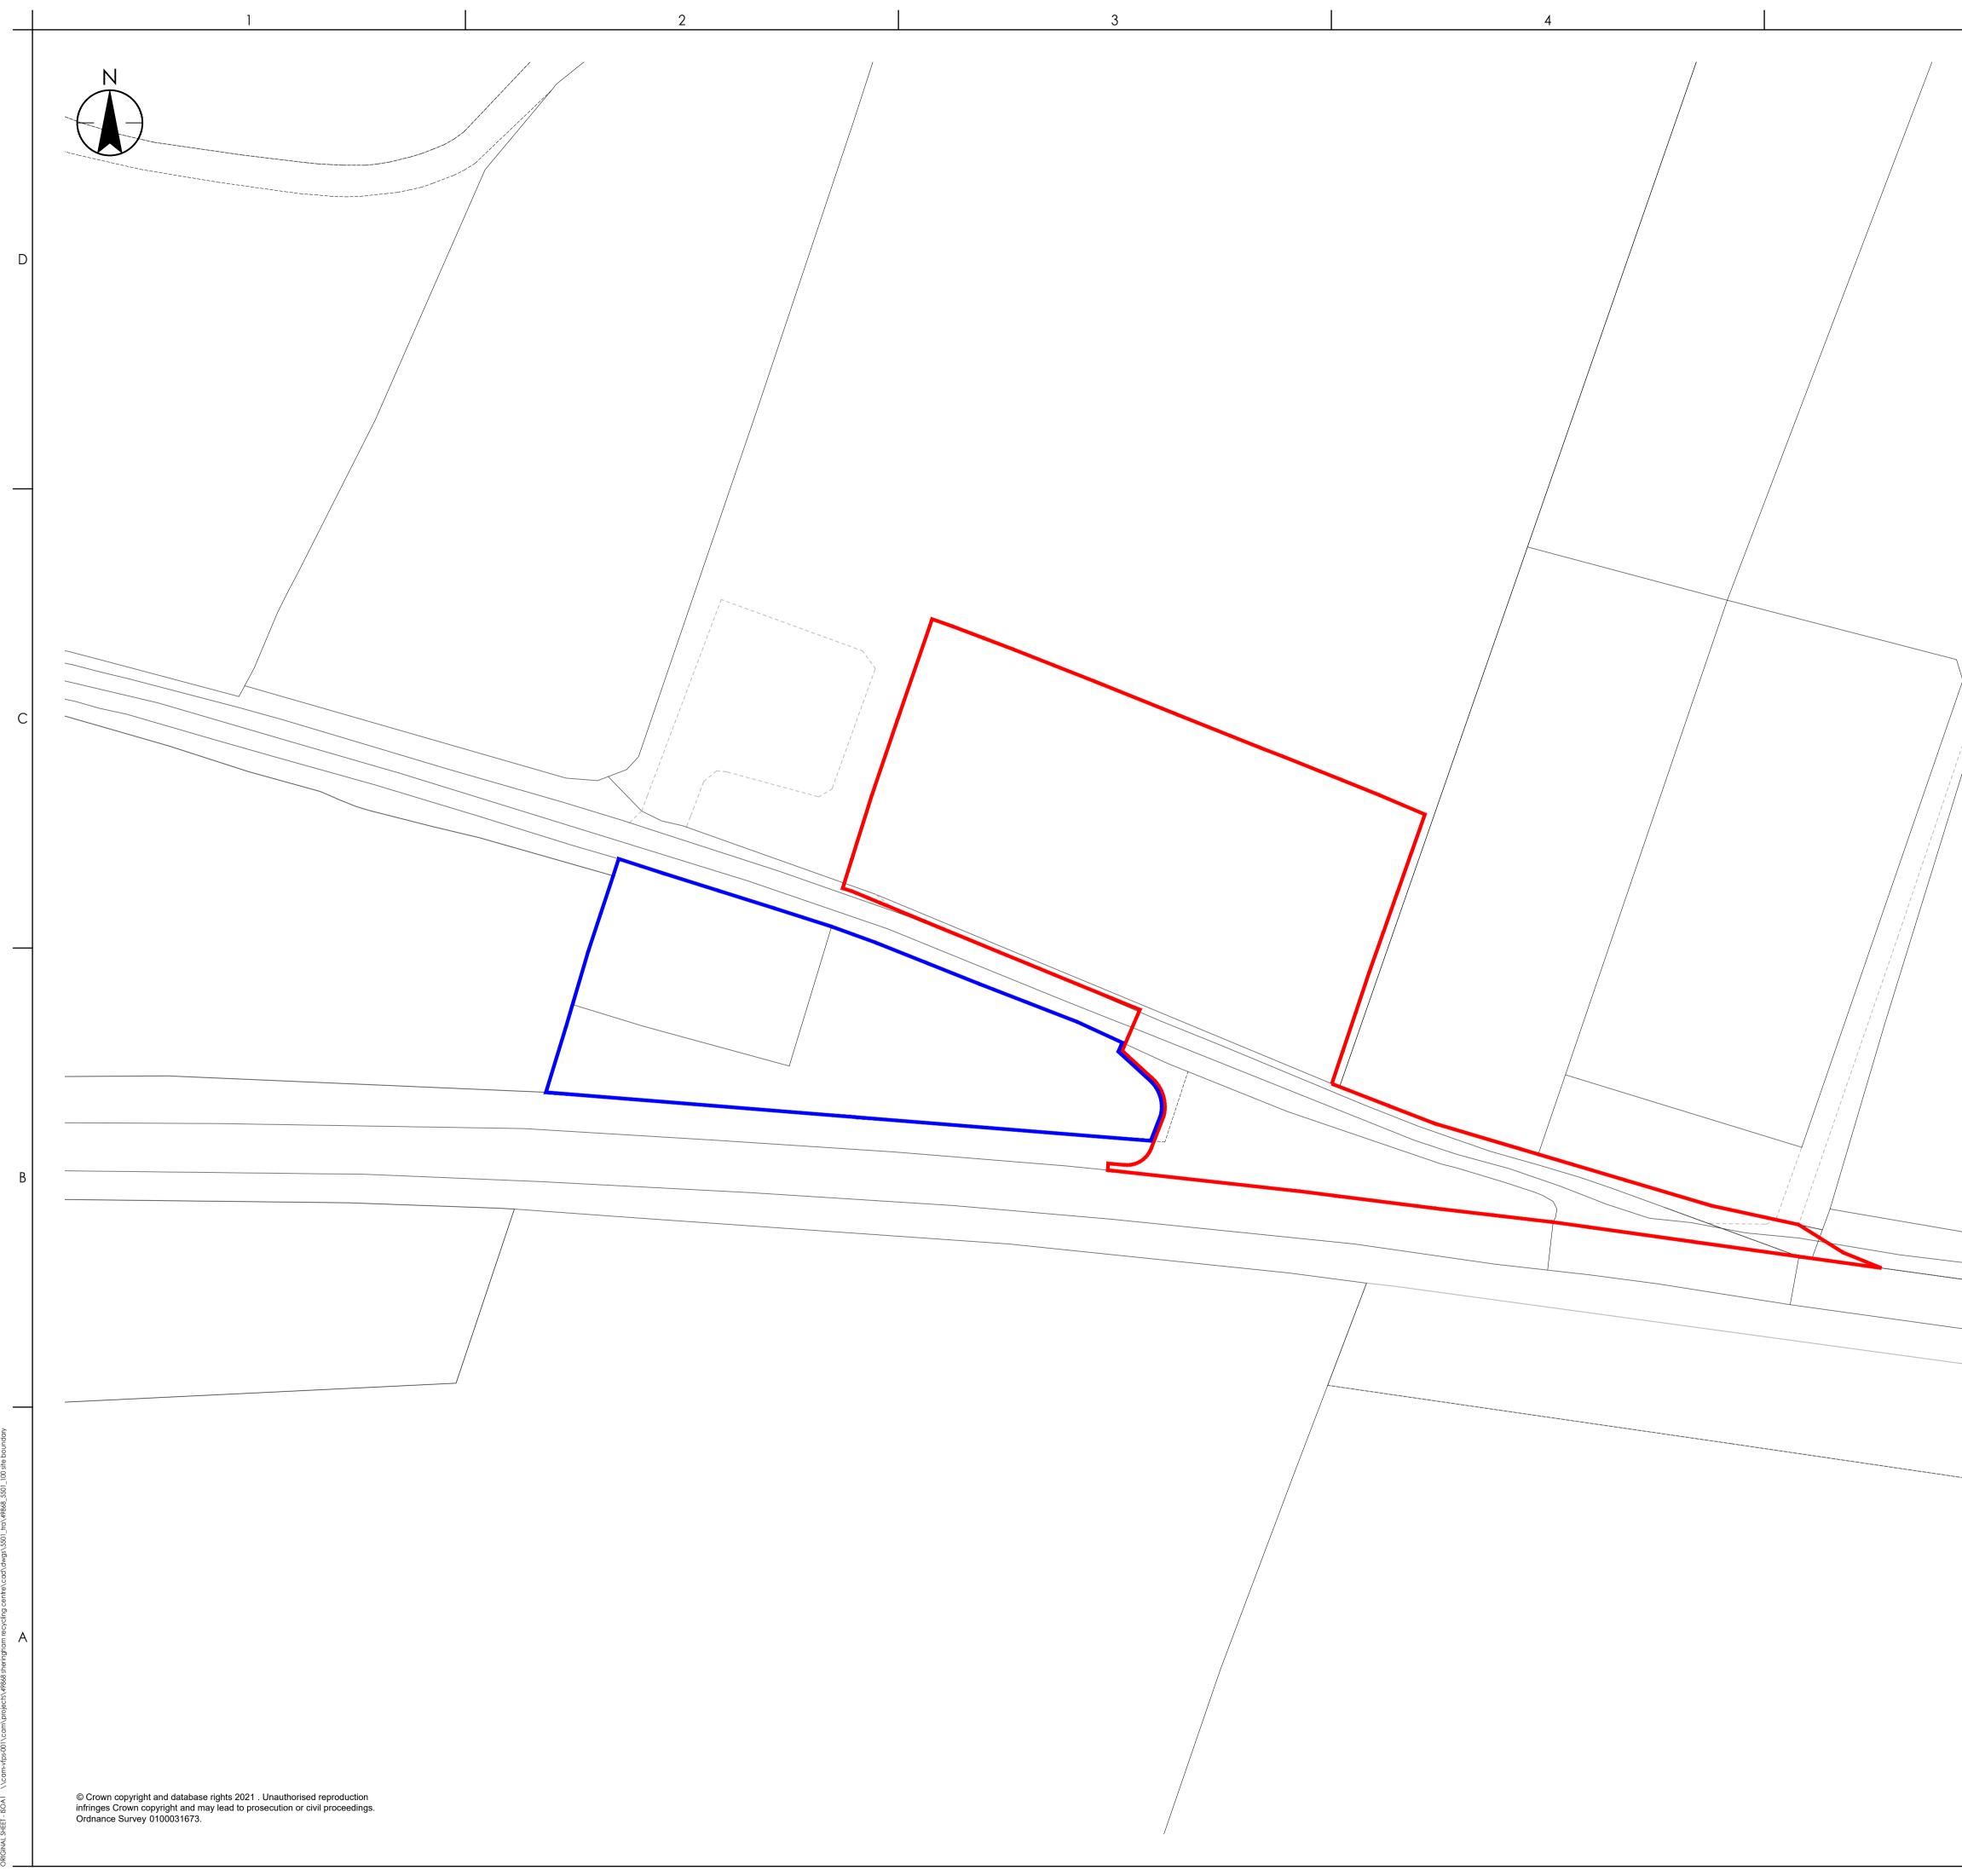

## Legend

Application Site Boundary

Boundary of Other Land Owned by the Applicant

| P3              | P3 REVISED AND BOUNDARY ADDED          |      | ECR   | MI    | 2022.12.07 |
|-----------------|----------------------------------------|------|-------|-------|------------|
| P2              | P2 REVISED WITH NCC SITE LOCATION PLAN |      | ECR   | MI    | 2022.03.03 |
| Issued/Revision |                                        |      | Ву    | Appd  | YYYY.MM.DD |
|                 |                                        |      |       |       |            |
|                 |                                        | ECR  | ECR   | MI    | 2021.06.07 |
|                 |                                        | Dwn. | Dsgn. | Chkd. | YYYY.MM.DD |

Project No.

49868

Title

PROPOSED SITE BOUNDARY PLAN