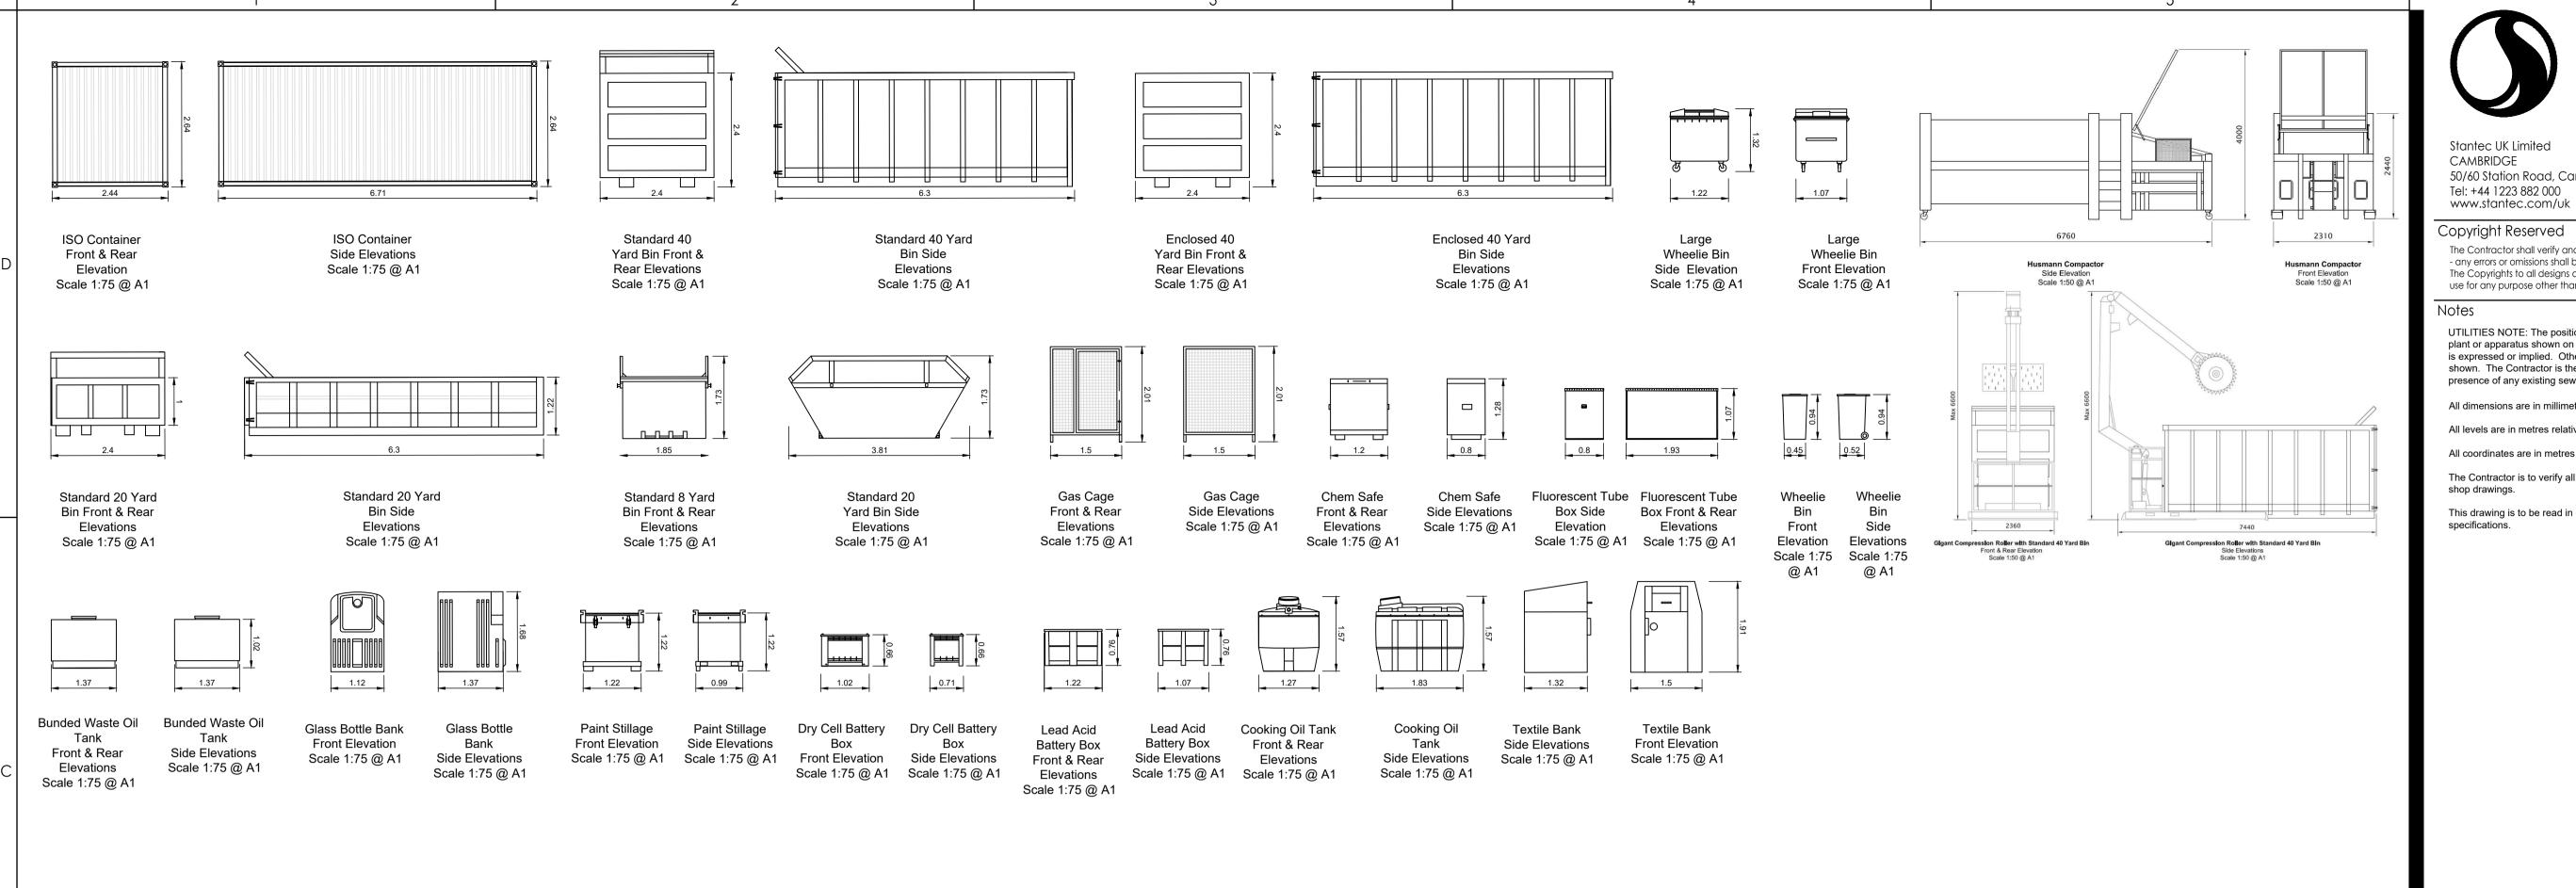

CONTAINER DETAILS

| Project No. |             | Scale    |
|-------------|-------------|----------|
| 49868       |             | AS SHOWN |
| Revision    | Drawing No. |          |

49868\_2001\_1503