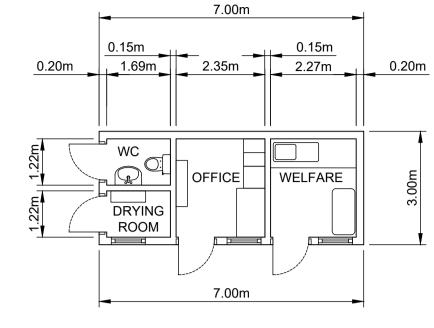

WELFARE UNIT
PROPOSED PLAN
1:100@ A1

WELFARE UNIT
EAST ELEVATION
1:100@ A1

WELFARE UNIT
WEST ELEVATION
1:100@ A1

WELFARE UNIT
SOUTH ELEVATION
1:100@ A1

Stantec

Stantec UK Limited CAMBRIDGE 50/60 Station Road, Cambridge, CB1 2JH Tel: +44 1223 882 000