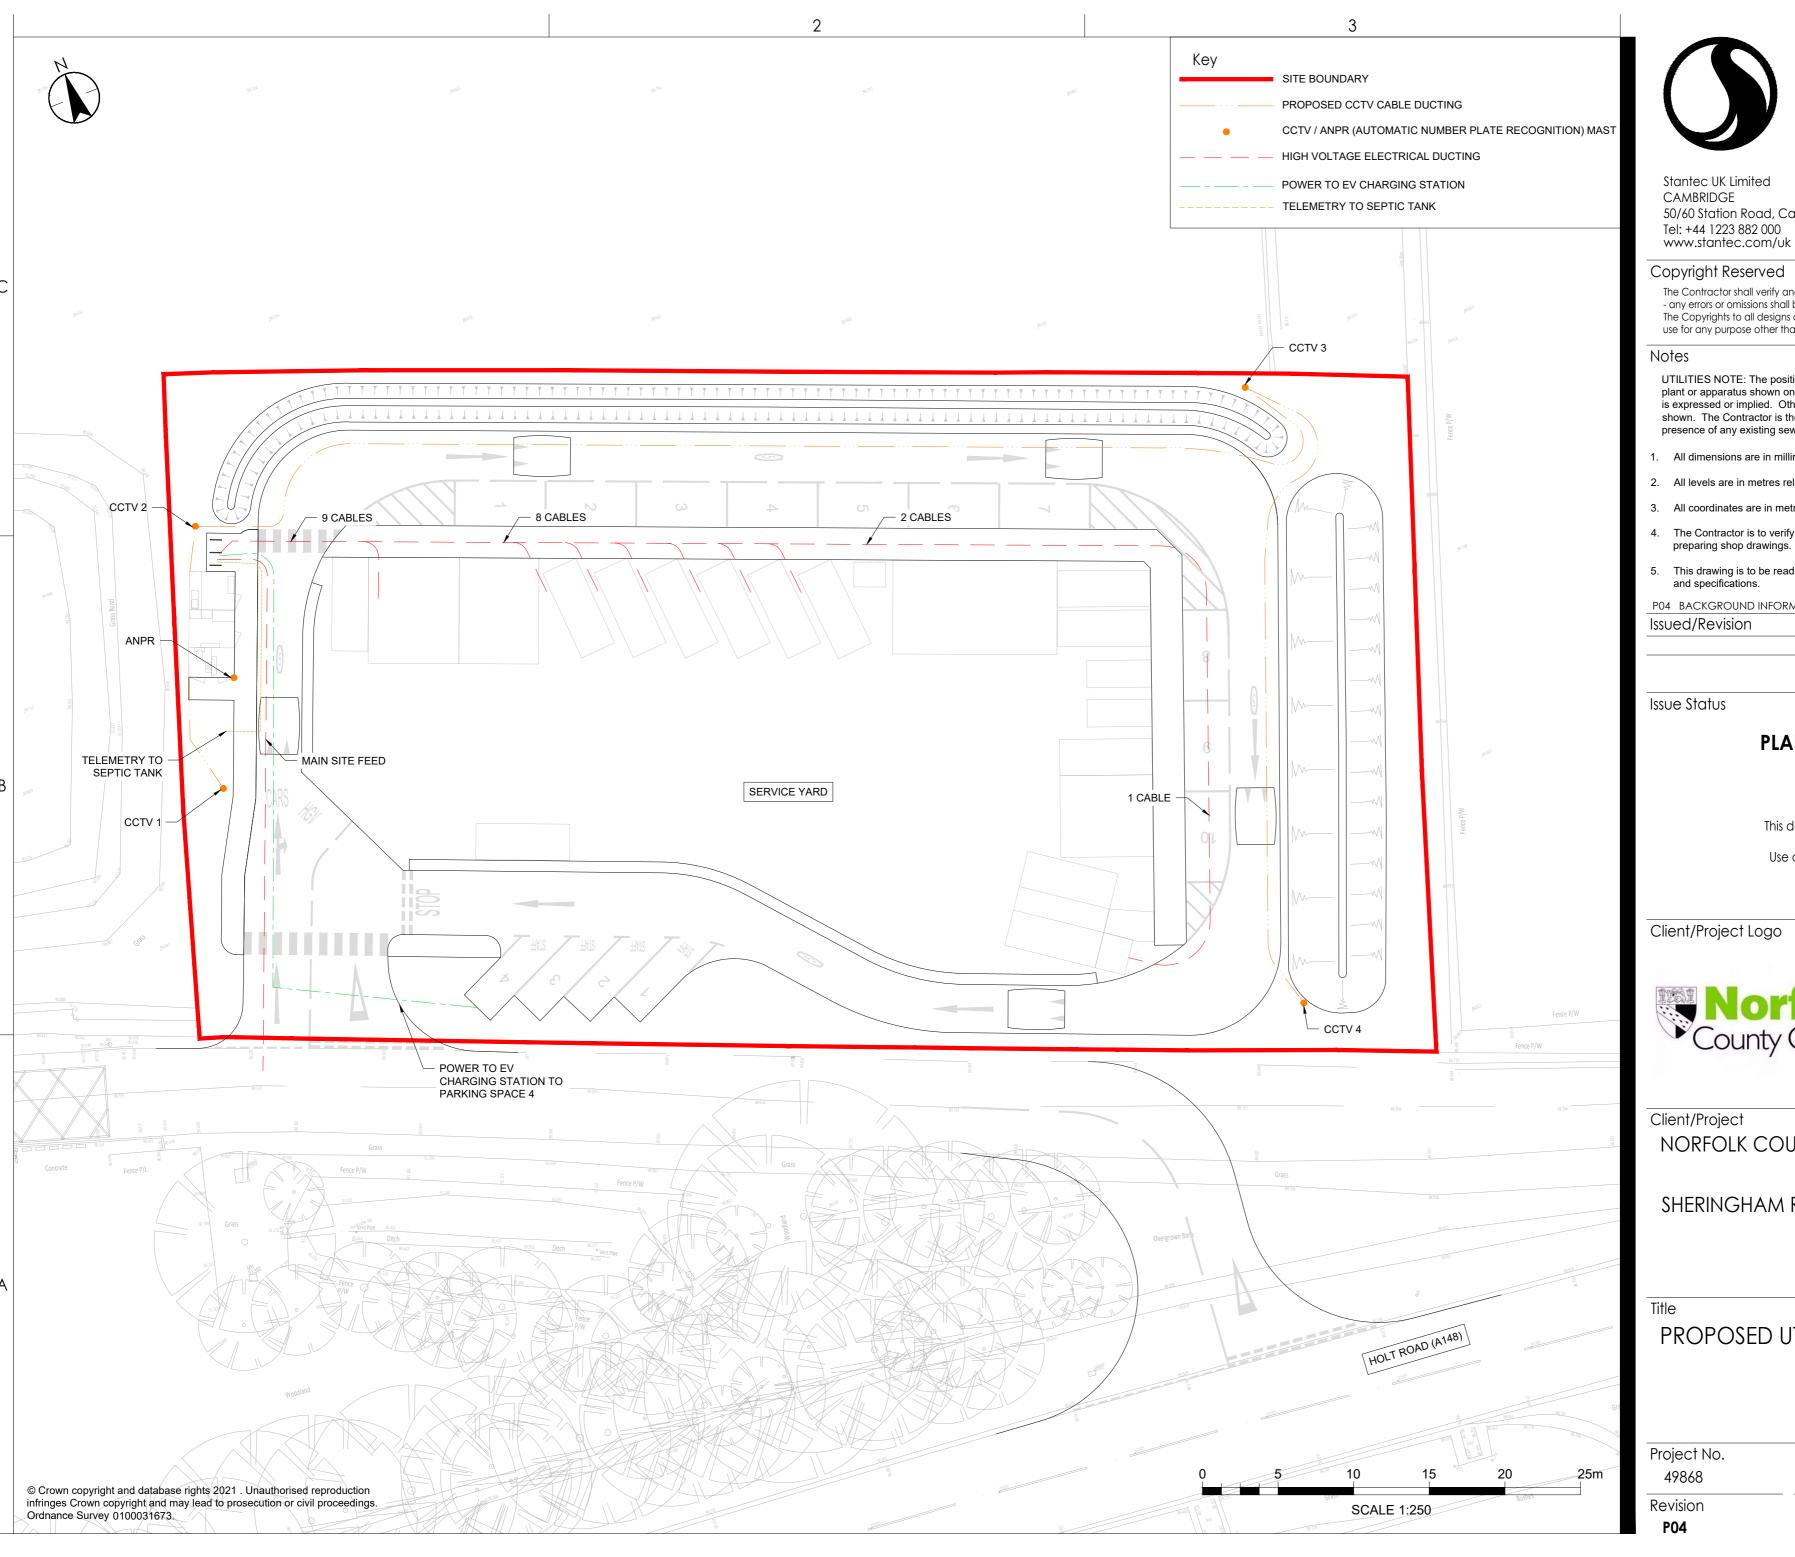

UTILITIES NOTE: The position of any existing public or private sewers, utility services, plant or apparatus shown on this drawing is believed to be correct, but no warranty to this is expressed or implied. Other such plant or apparatus may also be present but not shown. The Contractor is therefore advised to undertake their own investigation where the presence of any existing sewers, services, plant or apparatus may affect their operations.

- All dimensions are in millimetres unless noted otherwise.
- All levels are in metres relative to Ordnance Datum Newlyn unless noted otherwise.
- All coordinates are in metres relative to Ordnance Survey National Grid.
- The Contractor is to verify all dimensions on site before commencing work or preparing shop drawings.
- This drawing is to be read in conjunction with all Engineers and Architects drawings